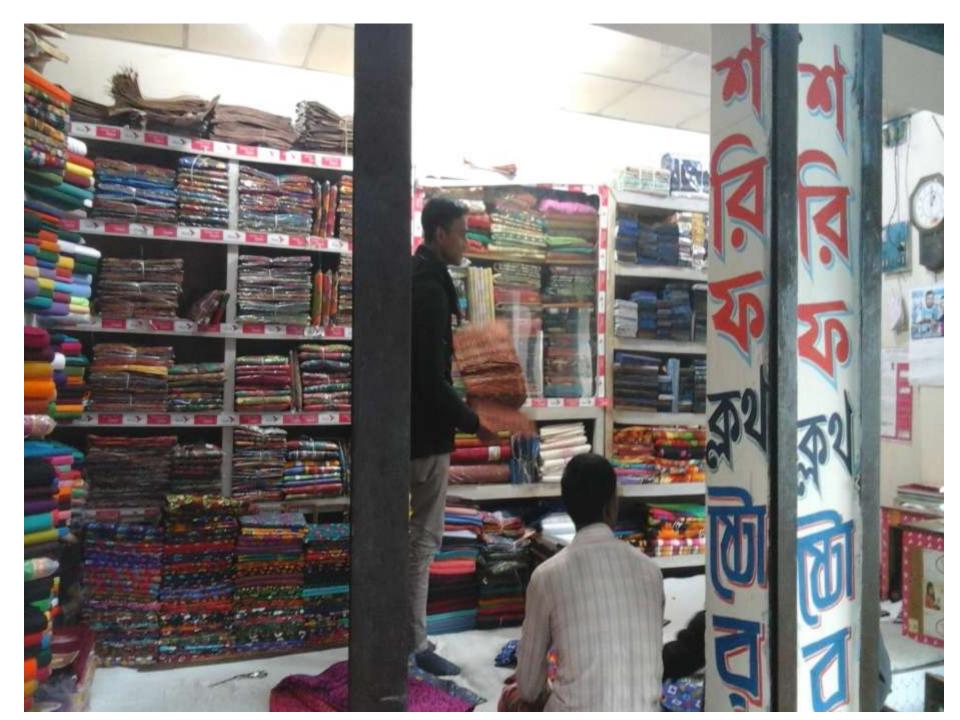

# Pictures

গণপ্রজাতন্ত্রী বাংলাদেশ সরকার ২নং নেকমরদ ইউনিয়ন পরিষদ ে উক্তিঘরঃ নেকমরদ, উপজেলাঃ রাণীশংকৈল জেলা ঃ ঠাকুরগাঁও। ট্রেড লাইসেঙ্গ वहि मध्य- 0 🥌 नाइरमन नक्त- 25 की (3772 (3772 20122) লাইসেল ধারীর নাম : and Gul K পিত/ সামীর নাম : ঠিকানা ঃ 3/5972 2011 220 7802 (2C 2000-2007 -6021000 कि बमालव भविमान ग्रम : 200/2 कर बाद प्रिकार अनुकार के कि প্রাপ্ত হয়ে তার ব্যবসা বৃত্তি/ পেশা চালিয়া যাওয়ার জন্য এই লাইসেল প্রদান করা হল। @ 100 /00 /00 /00 /00 2 :