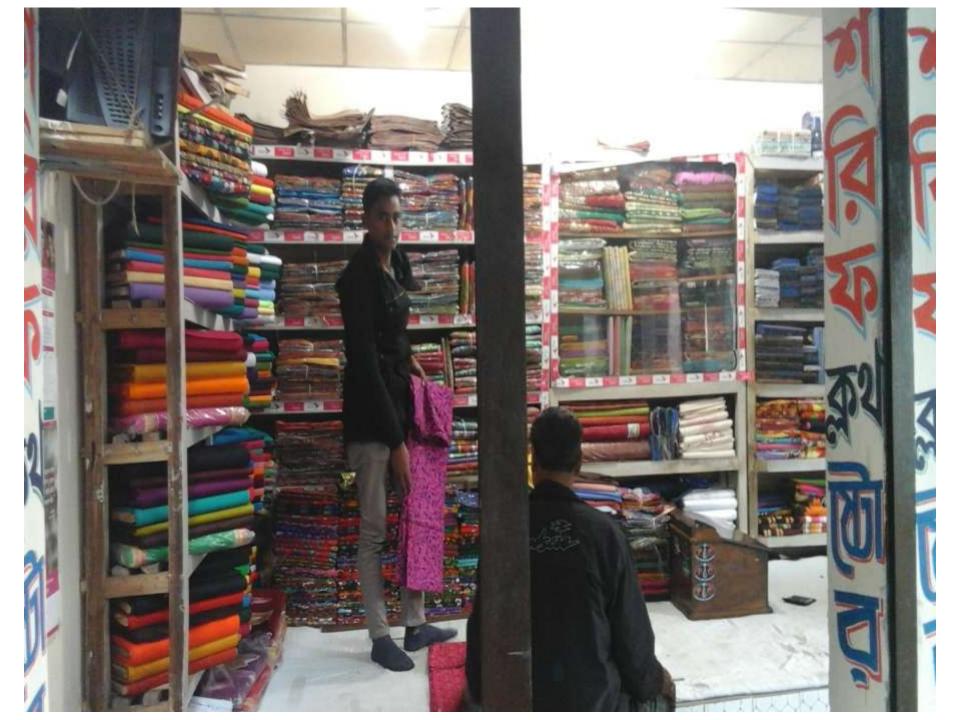

# Pictures

গণপ্রজাতন্ত্রী বাংলাদেশ সরকার ২নং নেকমরদ ইউনিয়ন পরিষদ ে উক্তিঘরঃ নেকমরদ, উপজেলাঃ রাণীশংকৈল জেলা ঃ ঠাকুরগাঁও। ট্রেড লাইসেঙ্গ वहि मध्य- 0 🥌 नाइरमन नक्त- 25 की (3772 (3772 20122) লাইসেল ধারীর নাম : and Gul K পিত/ সামীর নাম : ঠিকানা ঃ 3/5972 2011 220 7802 (2C 2000-2007 -6021000 कि बमालव भविमान ग्रम : 200/2 कर बाद प्रिकार अनुकार के कि প্রাপ্ত হয়ে তার ব্যবসা বৃত্তি/ পেশা চালিয়া যাওয়ার জন্য এই লাইসেল প্রদান করা হল। @ 100 /00 /00 /00 /00 2 :