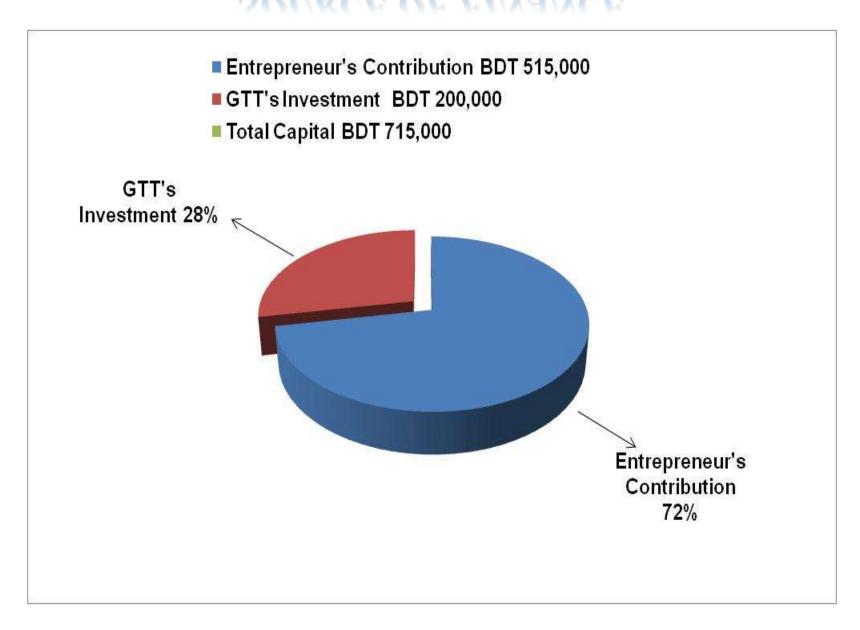

#### PROPOSED NOBIN UDYOKTA BUSINESS INFO

| Business Name                                                | : | M/S Sharif Cloth Store                                                                |
|--------------------------------------------------------------|---|---------------------------------------------------------------------------------------|
| Address/ Location                                            | : | Nekmorod Ranishongkoil, Thakurgaon,                                                   |
| Total Investment in BDT                                      | : | Tk. 715,000                                                                           |
| Financing                                                    | : | Self Tk. 515,000 (from existing business) Required Investment Tk. 200,000 (as equity) |
| Present salary/drawings from business                        | : | BDT 4,000 (Four Thousand)                                                             |
| Proposed Salary                                              | : | BDT 5,000 (Five Thousand)                                                             |
| Proposed Business<br>Implementation Plan                     |   |                                                                                       |
| (i) % of present gross profit margin                         | : | On an Average 20%                                                                     |
| (ii) Estimated % of proposed gross profit margin             | : | On an Average 20%                                                                     |
| (iii) In future risk mgt. plan<br>(from fire, disaster etc.) | : |                                                                                       |

#### PRESENT & PROPOSED INVESTMENT BREAKDOWN

| Particul                              | Existing<br>Business                    | Proposed | Total   |         |  |
|---------------------------------------|-----------------------------------------|----------|---------|---------|--|
| Existing                              | Proposed                                | (BDT)    | (BDT)   | (BDT)   |  |
| · · · · · · · · · · · · · · · · · · · | r · · · · · · · · · · · · · · · · · · · | 501,126  | 200,000 | 701,126 |  |
| Investment in Equipment & Tools (te   |                                         |          |         |         |  |
|                                       |                                         | 4,300    | _       | 4,300   |  |
| Cash in Hand                          | 3,914                                   | -        | 3,914   |         |  |
| Investment in Decoration (Furniture,  | 5,660                                   |          | 5,660   |         |  |
| Total Cap                             | 515,000                                 | 200,000  | 715,000 |         |  |

#### **SOURCE OF FINANCE**