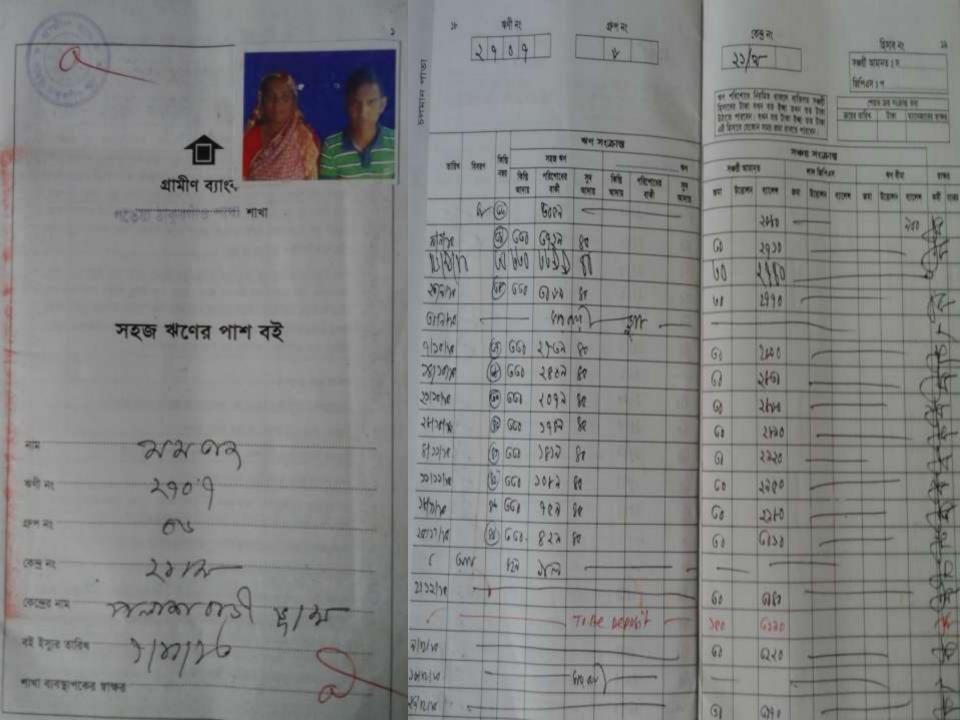

Proposed NU Business Name: Doel Computer & Press

Business Proposal collected & prepared by: Md. Ruhul Amin, Officer, Thakurgaon unit, Thakurgoan.

Business Proposal Verified by: Naznin Akther

| BRIEF BIO OF TH                                                                                                 | IE. | E PROPOSED NOBIN UDYOKTA                                                                                                                                                                               |
|-----------------------------------------------------------------------------------------------------------------|-----|--------------------------------------------------------------------------------------------------------------------------------------------------------------------------------------------------------|
| Name and address                                                                                                | 8 8 | Md. Ahasan Habib                                                                                                                                                                                       |
|                                                                                                                 |     | Vill: Chonggakhata, Union: Chonggakhata, Post: Noya<br>Gareya hat, Upazila: Thakurgaon Sadar, District:<br>Thakurgaon.                                                                                 |
| Age                                                                                                             | :   | 21 years                                                                                                                                                                                               |
| Marital status                                                                                                  | :   | Unmarried                                                                                                                                                                                              |
| Children                                                                                                        | ••  | N/A                                                                                                                                                                                                    |
| No. of siblings:                                                                                                | :   | 01 (One) Brother and 01 (One) Sister                                                                                                                                                                   |
| Parent's and GB related Info: (i) Who is GB member (ii) Mother's name (iii) Father's name (iv) GB member's info |     | Mother Father  Mst. Momotaj Begum  Md. Ibrahim  Branch: Goreya, Thakurgaon Centre # 21/mo  Loan no.: 2707, Member since May 19, 2011  First loan: Tk. 5,000  Existing loan: Nil, Last loan: Tk. 15,000 |
| Further Information:                                                                                            |     | N/A                                                                                                                                                                                                    |

### BRIEF HISTORY OF GB LOAN UTILIZATION BY FAMILY

- Mst. Momotaj Begum is a GB member since May 19, 2011 at first she took GB loan BDT 5,000 (Five thousand).
- Gradually she took GB loan several times and utilized it for repairing house and assisting her son (entrepreneur) in existing business.
- Finally GB loan helped her to improve economic condition, livelihood and expanding the existing business of her son.