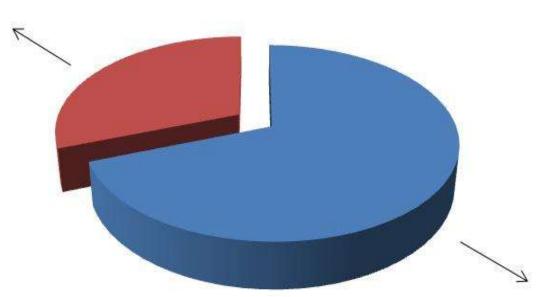

## **SOURCE OF FINANCE**

- Entrepreneur's Contribution BDT 226,000
- ■GTT's Investment BDT 100,000
- Total Capital BDT 326,000

Entrepreneur's Contribution 69%