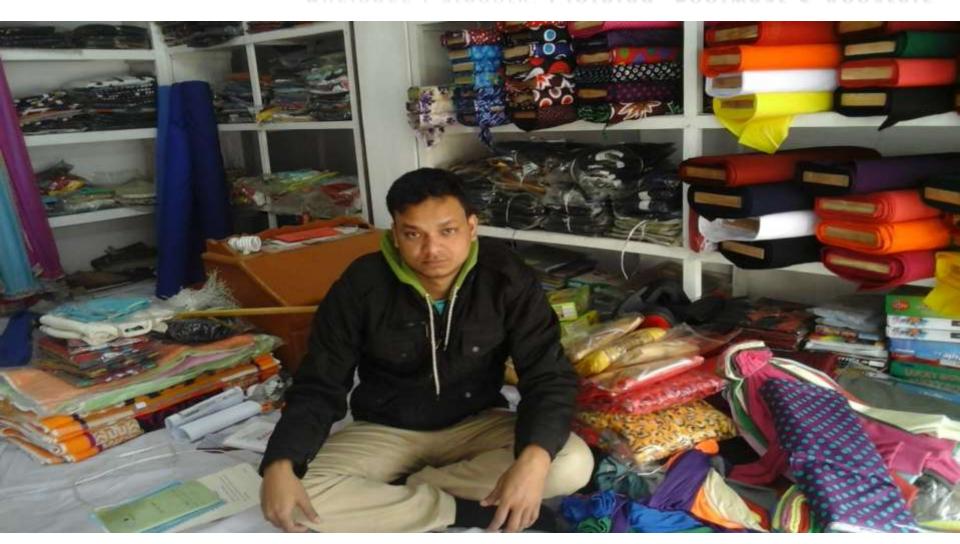

Proposed NU Business Name: M/S Razu Garments & Decorator

Business Category: Clothing, Footwear & Apparels

Business Proposal collected & prepared by: Md. Ruhul Amin, Officer, Thakurgaon unit, Thakurgoan.

# PROPOSED NOBIN UDYOKTA BUSINESS INFO

| Business Name                                                | : | M/S Razu Garments & Decorator                                                         |
|--------------------------------------------------------------|---|---------------------------------------------------------------------------------------|
| Address/ Location                                            | : | Salandar Bazar, Thakurgaon.                                                           |
| Total Investment in BDT                                      | : | Tk. 591,000                                                                           |
| Financing                                                    | : | Self Tk. 491,000 (from existing business) Required Investment Tk. 100,000 (as equity) |
| Present salary/drawings from business                        | : | BDT 3,000 (Three Thousand)                                                            |
| Proposed Salary                                              | : | BDT 4,000 (Four Thousand)                                                             |
| Proposed Business<br>Implementation Plan                     |   |                                                                                       |
| (i) % of present gross profit margin                         | : | On an Average 15%                                                                     |
| (ii) Estimated % of proposed gross profit margin             | : | On an Average 15%                                                                     |
| (iii) In future risk mgt. plan<br>(from fire, disaster etc.) | : |                                                                                       |