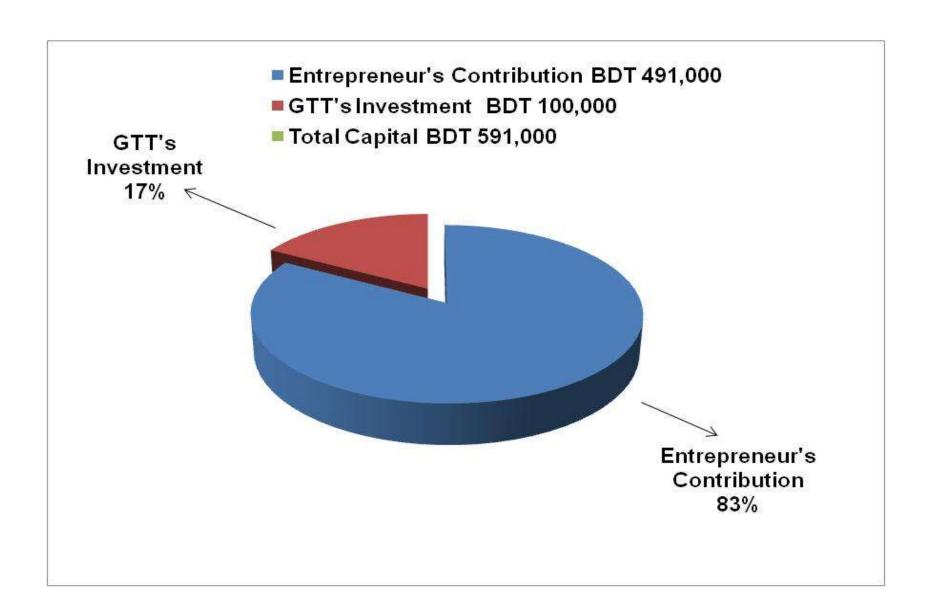

# PROPOSED NOBIN UDYOKTA BUSINESS INFO

| Business Name                                                | : | M/S Razu Garments & Decorator                                                         |
|--------------------------------------------------------------|---|---------------------------------------------------------------------------------------|
| Address/ Location                                            | : | Salandar Bazar, Thakurgaon.                                                           |
| Total Investment in BDT                                      | : | Tk. 591,000                                                                           |
| Financing                                                    | : | Self Tk. 491,000 (from existing business) Required Investment Tk. 100,000 (as equity) |
| Present salary/drawings from business                        | : | BDT 3,000 (Three Thousand)                                                            |
| Proposed Salary                                              | : | BDT 4,000 (Four Thousand)                                                             |
| Proposed Business<br>Implementation Plan                     |   |                                                                                       |
| (i) % of present gross profit margin                         | : | On an Average 15%                                                                     |
| (ii) Estimated % of proposed gross profit margin             | : | On an Average 15%                                                                     |
| (iii) In future risk mgt. plan<br>(from fire, disaster etc.) | : |                                                                                       |

#### PRESENT & PROPOSED INVESTMENT BREAKDOWN

| Particula                                                                                                             |          | Proposed | Total<br>(BDT) |         |
|-----------------------------------------------------------------------------------------------------------------------|----------|----------|----------------|---------|
| Existing                                                                                                              | Proposed | (BDT)    | (BDT)          | (331)   |
| Investment in products (gauze cloth, lungi, pant, genji, three pice, bed sheet, school dress and kid collection etc.) | 458,875  | 100,000  | 558,875        |         |
| Investment in Equipment & Tools (bulb                                                                                 | 1,925    | -        | 1,925          |         |
| Cash in Hand                                                                                                          |          | 500      | -              | 500     |
| Advance for Shop                                                                                                      |          | 90,000   | -              | 90,000  |
| GB Outstanding Loan                                                                                                   | (70,300) |          | (70,300)       |         |
| Investment in Decoration (Furniture, fix                                                                              | 10,000   |          | 10,000         |         |
| Total Cap                                                                                                             | ital     | 491,000  | 100,000        | 591,000 |