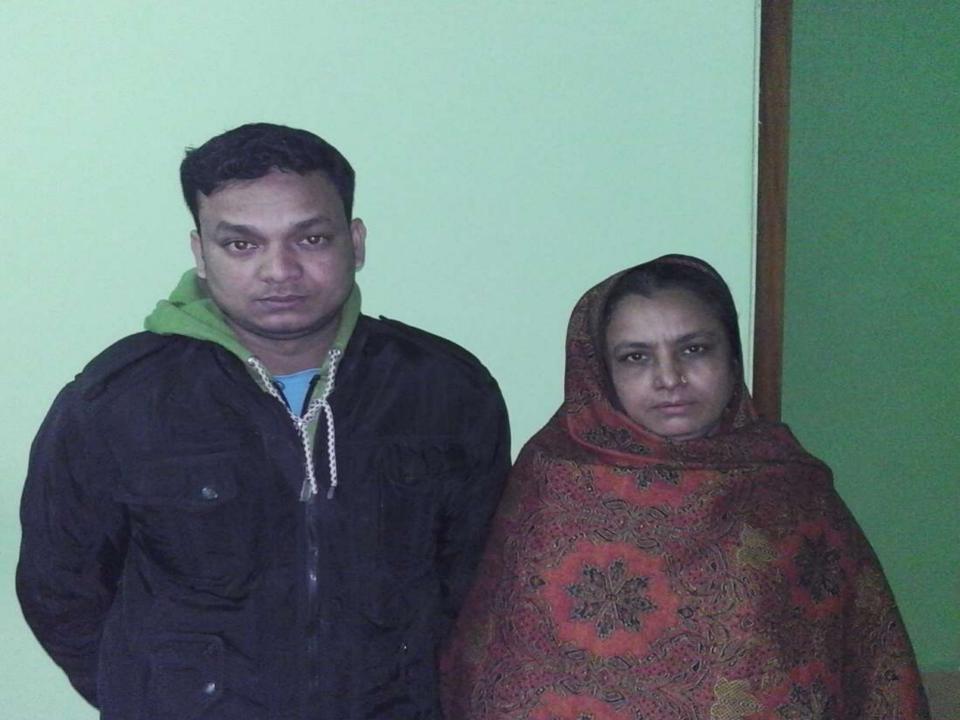

|            |               |           |          |              |        |      |      |               |      |     |          |    |      |       |       |     |   |
|         |      |            |               |           |          |              |        |      |      |               |      |     |          |    |      |       |       |     |   |



গণপ্রদাত্তী বাংলাদেশ সরকার Government of the People's Republic of Bangladesh

NATIONAL ID CARD / WHELE PERSE "IZ



(मा बार्शक्रामा बाब् Mil Rasheduzzaman Razu

PER DE MERCH BA

THE OWNERS OF Date of Birth: 11 Sep 1988

ID NO: 9419489305050

CHIEF THE TON FIRST FOR MINN AND FIRST AND MODEL TO क्षित्र हार्यक्षः मनभा होती ग्रह्, मनभा, प्रमान सरमा हिंहे. Ingelo we ingelo

की हैं है जिसे स्टूबर में दिन अने अवस्था स्थान की कार किया है है





# Thank You