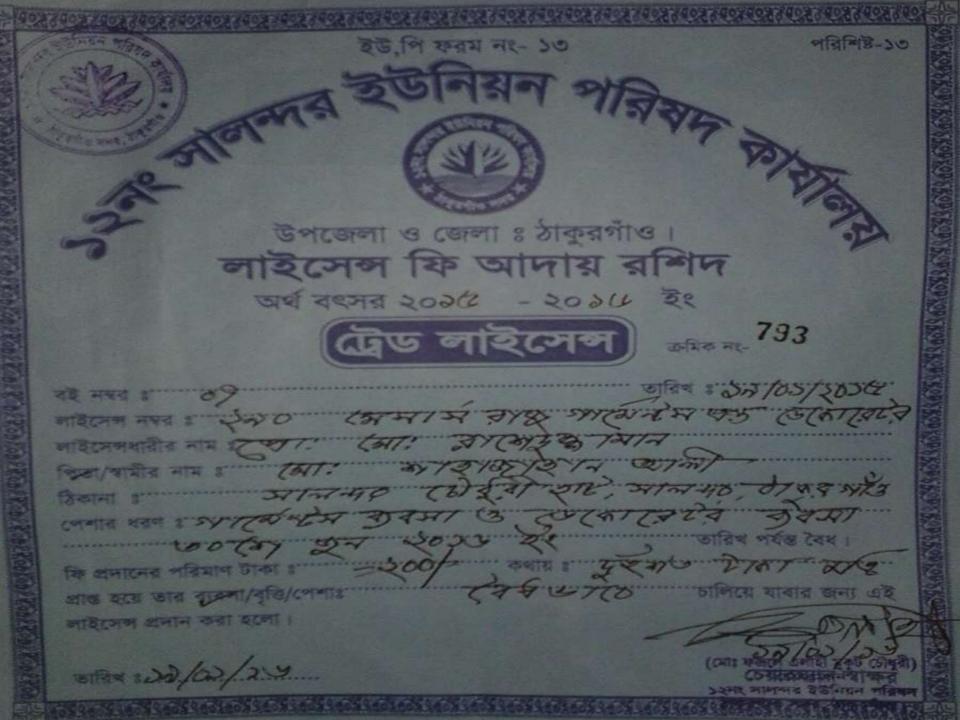

#### s (आकान चक्र काक्ष**ट इकिन्स** s

মাৰ্থম পাক (খান্তের মানিক) ঃ মোঃ পবিফুজনান বাবু
লিকা ঃ মৃত- পুংকার রহমান
বাম ঃ সালাকার চৌপুরীপাড়া
বামা বা কেলা
হ মার বাংকারান আলী
বাম ঃ সালাকার চৌপুরীপাড়া
বাম ঃ সালাকার চৌপুরীপাড়া
বাম ঃ সালাকার চৌপুরীপাড়া
বামা বা কেলা
হ মার বাংকারান আলী
বামা হ সালাকার চৌপুরীপাড়া
বামা বা কেলা
হ মার বাংকারান