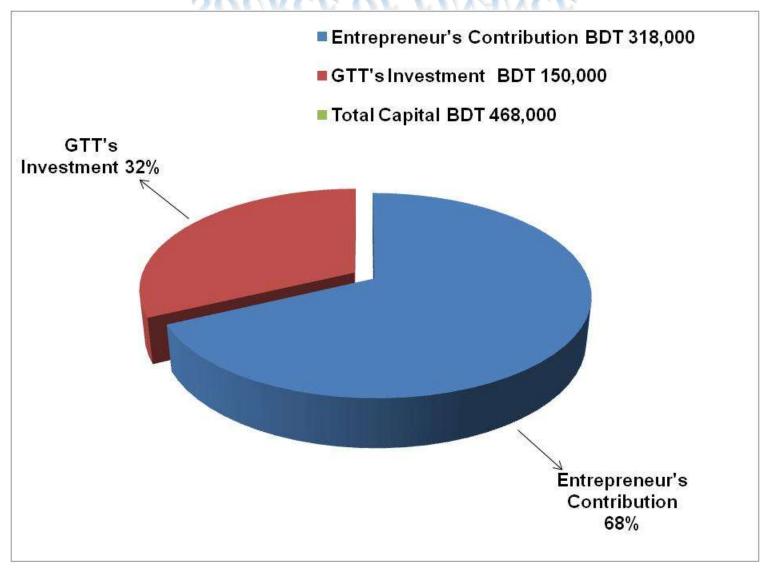

### PRESENT & PROPOSED INVESTMENT BREAKDOWN

| Partic                                                                                                      | ulars                                       | Existing Business | Proposed<br>(BDT) | Total<br>(BDT) |
|-------------------------------------------------------------------------------------------------------------|---------------------------------------------|-------------------|-------------------|----------------|
| Existing                                                                                                    | Proposed                                    | (BDT)             | . ,               |                |
| Investment in products (different types of stationary item, paper and ink etc)                              | Investment in products (stationary item )   | 100,622           | 30,000            | 130,622        |
| Investment in machinaries & equipment (computer set, scanner, printer, IPS, fan, light and calculator etc.) | Investment in machinery (photocopy machine) | 90,000            | 120,000           | 210,000        |
| Cash in hand                                                                                                |                                             | 7,358             |                   | 7,358          |
| Debtors (Since January, 2016 to at                                                                          | Present)                                    | 5,320             |                   | 5,320          |
| Advance for Shop                                                                                            |                                             | 70,000            |                   | 70,000         |
| Decoration (Fixture & Fittings)                                                                             |                                             | 44,700            |                   | 44,700         |
| Total Capital                                                                                               |                                             | 318,000           | 150,000           | 468,000        |

### **SOURCE OF FINANCE**