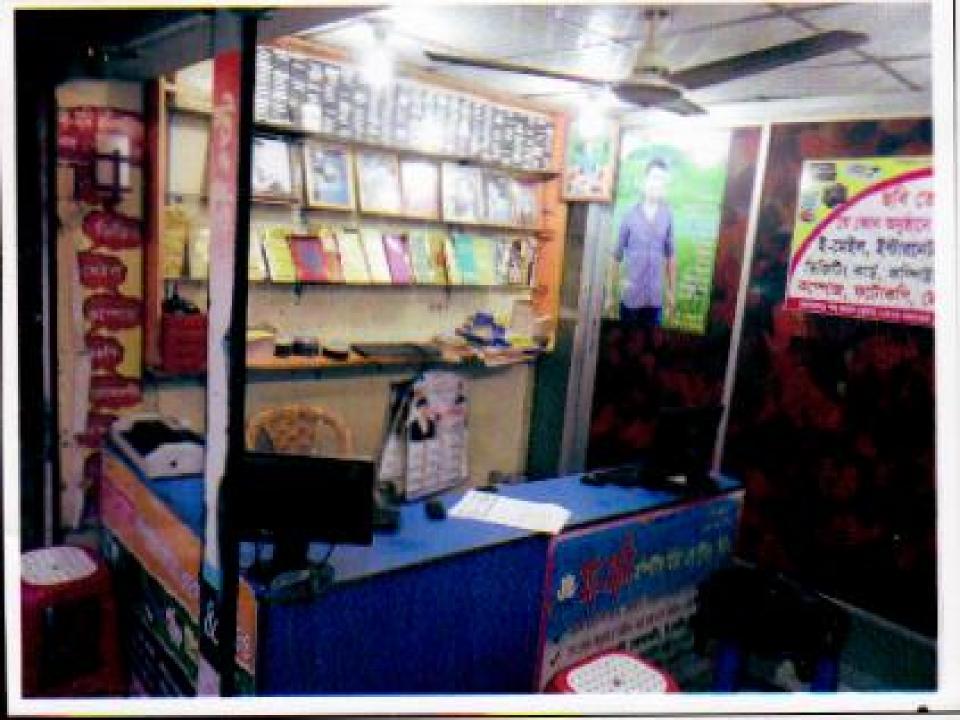

| Business Name                                                                                                                                                                                                                                             | : | Maa-Moni Computer Media & Studio Video                                                                                                                 |
|-----------------------------------------------------------------------------------------------------------------------------------------------------------------------------------------------------------------------------------------------------------|---|--------------------------------------------------------------------------------------------------------------------------------------------------------|
| Address/ Location                                                                                                                                                                                                                                         | : | Kasinagor bazar, Chauddagram, Comilla                                                                                                                  |
| Total Investment in BDT                                                                                                                                                                                                                                   | : | BDT 556,000                                                                                                                                            |
| Financing                                                                                                                                                                                                                                                 | : | Self Tk. 406,000 (from existing business)<br>Required Investment Tk. 150,000 (as equity)                                                               |
| Present salary/drawings from business                                                                                                                                                                                                                     | : | BDT 14,000 (Fourteen thousand )                                                                                                                        |
| Proposed Salary (estimates)                                                                                                                                                                                                                               | : | BDT 16,000 (Sixteen thousand)                                                                                                                          |
| <ul> <li>Proposed Business</li> <li>Implementation Plan</li> <li>(i) % of present gross profit<br/>margin</li> <li>(ii) Estimated % of proposed gross<br/>profit margin</li> <li>(iii) In future risk mgt. plan (from<br/>fire, disaster etc.)</li> </ul> | : | Computer activities 100%, photocopy 50% studio activities 80% & video 60%<br>Computer activities 100%, photocopy 50% studio activities 80% & video 60% |