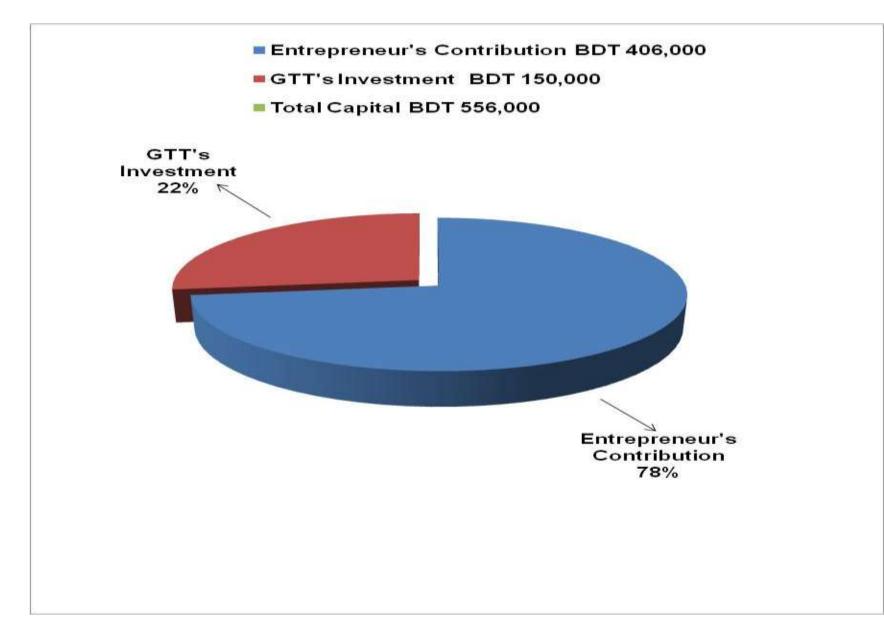

# PRESENT & PROPOSED INVESTMENT BREAKDOWN

| Part                                                                                                 | Existing<br>Business                                                                 | Proposed<br>(BDT) | Total   |         |  |
|------------------------------------------------------------------------------------------------------|--------------------------------------------------------------------------------------|-------------------|---------|---------|--|
| Existing                                                                                             | Proposed                                                                             | (BDT)             | (601)   | (BDT)   |  |
| Investment in products (picture frame, CD, laminating paper, photo paper and confectionary item etc) |                                                                                      | 17,300            |         | 17,300  |  |
|                                                                                                      | Investment in Machineries<br>(photocopy machine and camera-<br>model-Nikon DSLR etc) | 258,000           | 150,000 | 408,000 |  |
| Investment in Equipments (lamp st                                                                    | and, bulb and fan etc.)                                                              | 8,800             |         | 8,800   |  |
| Cash in hand                                                                                         | 1,436                                                                                |                   | 1,436   |         |  |
| GB Loan Outstanding                                                                                  | (5,736)                                                                              |                   | (5,736) |         |  |
| Decoration (fixture and fittings)                                                                    | 26,200                                                                               |                   | 26,200  |         |  |
| Advance for Shop                                                                                     |                                                                                      | 100,000           |         | 100,000 |  |
| Total                                                                                                | Capital                                                                              | 406,000           | 150,000 | 556,000 |  |