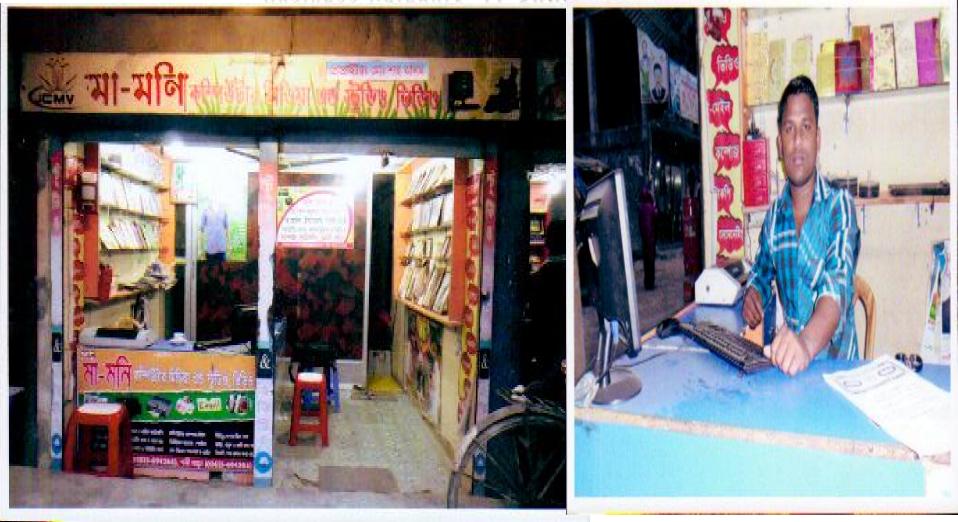

| Business Name                                                                                                                                                                                                                                             | : | Maa-Moni Computer Media & Studio Video                                                                                                                 |
|-----------------------------------------------------------------------------------------------------------------------------------------------------------------------------------------------------------------------------------------------------------|---|--------------------------------------------------------------------------------------------------------------------------------------------------------|
| Address/ Location                                                                                                                                                                                                                                         | : | Kasinagor bazar, Chauddagram, Comilla                                                                                                                  |
| Total Investment in BDT                                                                                                                                                                                                                                   | : | BDT 556,000                                                                                                                                            |
| Financing                                                                                                                                                                                                                                                 | : | Self Tk. 406,000 (from existing business)<br>Required Investment Tk. 150,000 (as equity)                                                               |
| Present salary/drawings from business                                                                                                                                                                                                                     | : | BDT 14,000 (Fourteen thousand )                                                                                                                        |
| Proposed Salary (estimates)                                                                                                                                                                                                                               | : | BDT 16,000 (Sixteen thousand)                                                                                                                          |
| <ul> <li>Proposed Business</li> <li>Implementation Plan</li> <li>(i) % of present gross profit<br/>margin</li> <li>(ii) Estimated % of proposed gross<br/>profit margin</li> <li>(iii) In future risk mgt. plan (from<br/>fire, disaster etc.)</li> </ul> | : | Computer activities 100%, photocopy 50% studio activities 80% & video 60%<br>Computer activities 100%, photocopy 50% studio activities 80% & video 60% |