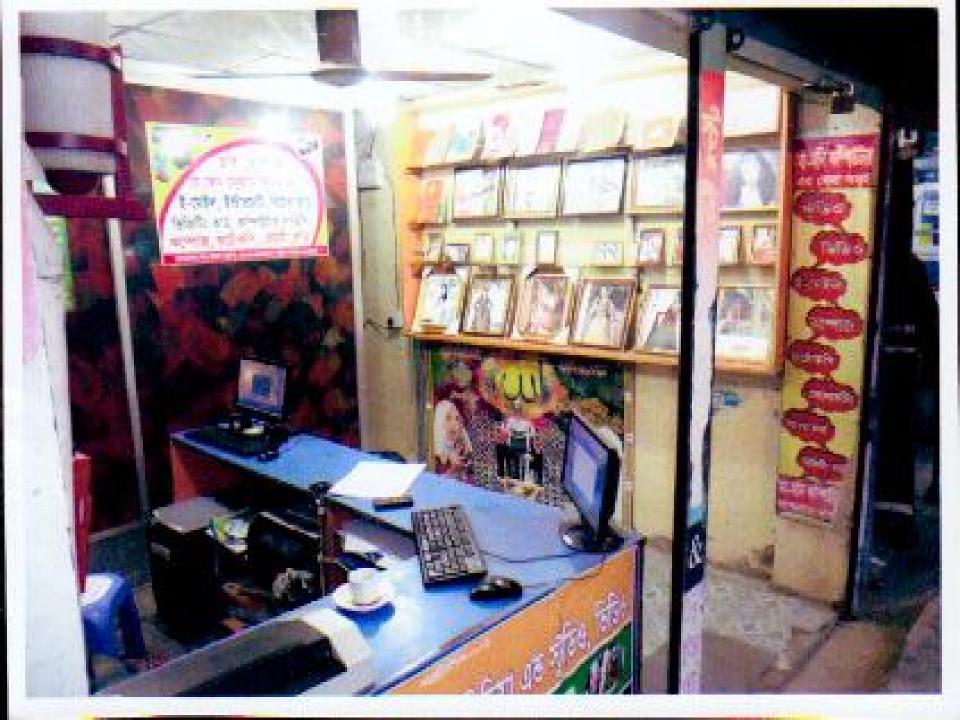

| Business Name                                                                                                                                                                                                                                             | : | Maa-Moni Computer Media & Studio Video                                                                                                                 |
|-----------------------------------------------------------------------------------------------------------------------------------------------------------------------------------------------------------------------------------------------------------|---|--------------------------------------------------------------------------------------------------------------------------------------------------------|
| Address/ Location                                                                                                                                                                                                                                         | : | Kasinagor bazar, Chauddagram, Comilla                                                                                                                  |
| Total Investment in BDT                                                                                                                                                                                                                                   | : | BDT 556,000                                                                                                                                            |
| Financing                                                                                                                                                                                                                                                 | : | Self Tk. 406,000 (from existing business)<br>Required Investment Tk. 150,000 (as equity)                                                               |
| Present salary/drawings from business                                                                                                                                                                                                                     | : | BDT 14,000 (Fourteen thousand )                                                                                                                        |
| Proposed Salary (estimates)                                                                                                                                                                                                                               | : | BDT 16,000 (Sixteen thousand)                                                                                                                          |
| <ul> <li>Proposed Business</li> <li>Implementation Plan</li> <li>(i) % of present gross profit<br/>margin</li> <li>(ii) Estimated % of proposed gross<br/>profit margin</li> <li>(iii) In future risk mgt. plan (from<br/>fire, disaster etc.)</li> </ul> | : | Computer activities 100%, photocopy 50% studio activities 80% & video 60%<br>Computer activities 100%, photocopy 50% studio activities 80% & video 60% |