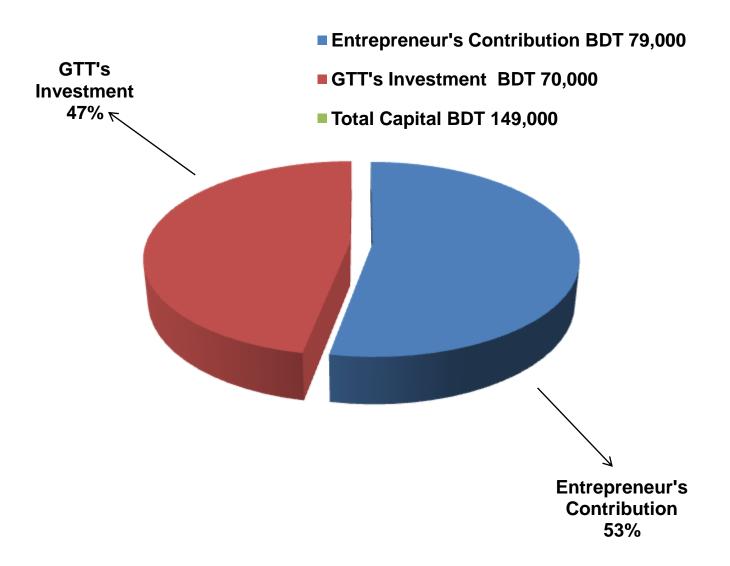

#### PRESENT & PROPOSED INVESTMENT BREAKDOWN

| Particu                                                                                                                 | Particulars                                                                                                                     |         |        |         |  |  |
|-------------------------------------------------------------------------------------------------------------------------|---------------------------------------------------------------------------------------------------------------------------------|---------|--------|---------|--|--|
| Existing                                                                                                                | (BDT)                                                                                                                           | (BDT)   | (BDT)  |         |  |  |
| Investment in products (mobile accessories, charger, battery, ribbon, casing, head phone, cover, screen paper, pin etc. | Investment in products (mobile set and accessories, charger, battery, ribbon, casing, head phone, cover, screen paper, pin etc. | 24,000  | 70,000 | 94,000  |  |  |
| Investment in machine & equipolight, calculator etc.)                                                                   | oment (Computer set, fan,                                                                                                       | 27,180  | -      | 27,180  |  |  |
| Cash in hand                                                                                                            | 584                                                                                                                             | -       | 584    |         |  |  |
| Debtors (Since January to at F                                                                                          | Present)                                                                                                                        | 2,000   | -      | 2,000   |  |  |
| GB Outstanding Loan                                                                                                     |                                                                                                                                 | (7,964) | -      | (7,964) |  |  |
| Advance for Shop                                                                                                        | 20,000                                                                                                                          | -       | 20,000 |         |  |  |
| Decoration (Fixture & Fittings)                                                                                         | 13,200                                                                                                                          | -       | 13,200 |         |  |  |
| Total Capital                                                                                                           |                                                                                                                                 | 79,000  | 70,000 | 149,000 |  |  |