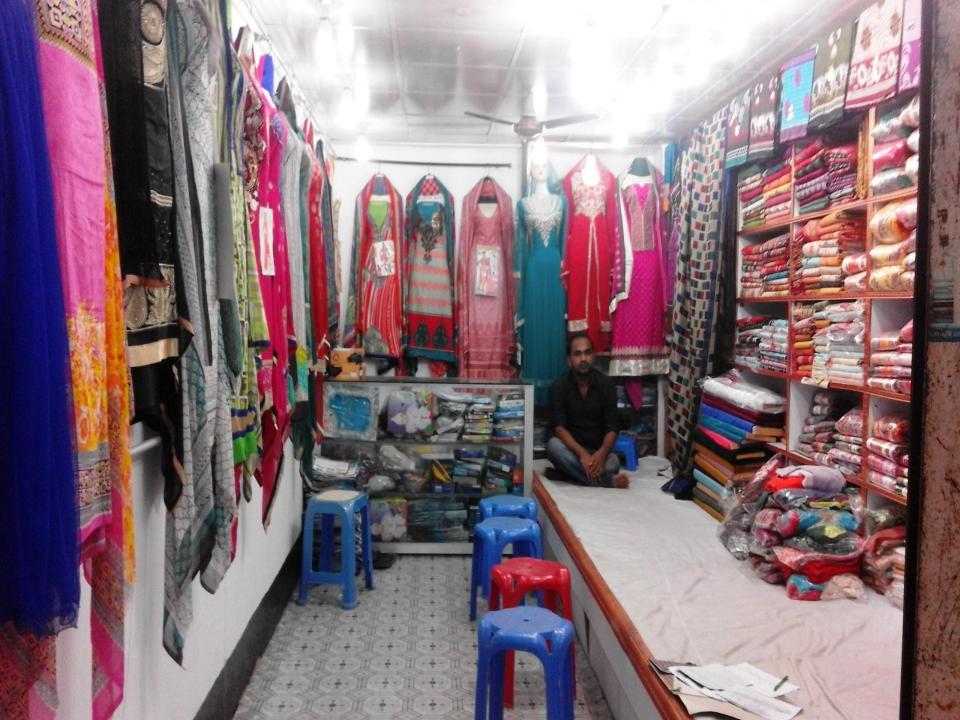

## PROPOSED NOBIN UDYOKTA BUSINESS INFO

| Business Name                                                                                                                        | : | Zara Fashion                                                                                         |
|--------------------------------------------------------------------------------------------------------------------------------------|---|------------------------------------------------------------------------------------------------------|
| Address/ Location                                                                                                                    | : | Ramgonj Bazar, Ramgonj, Laxmipur .                                                                   |
| Total Investment in BDT                                                                                                              | : | 6,86,800/-                                                                                           |
| Financing                                                                                                                            | : | Self BDT 5,36,800 (from existing business) - 78%<br>Required Investment BDT 1,50,000 (as equity) 22% |
| Present salary/drawings from business (estimated)                                                                                    | : | 8000                                                                                                 |
| Proposed Salary                                                                                                                      | : | 8000                                                                                                 |
| Proposed Business  (i) % of present gross profit margin  (ii) Estimated % of proposed gross profit margin  (iii) Agreed grace period | : | 15%<br>15%<br>05 Months                                                                              |

#### PRESENT & PROPOSED INVESTMENT BREAKDOWN

| Particulars                                                                                                                                                                                                  |                                                               | Existing Business (BDT) | Proposed (BDT) |          |
|--------------------------------------------------------------------------------------------------------------------------------------------------------------------------------------------------------------|---------------------------------------------------------------|-------------------------|----------------|----------|
| Investment in different categories                                                                                                                                                                           |                                                               |                         |                |          |
| Present Stock Items: Different kinds of saree, unstitch 3 piece, lungi Baby wear, Readymade 3 pcs, orna, etc Different types of cloths (voel, chinese, printed) Furniture & decoration Fan (01) Shop advance | 1,90,000<br>3,54,500<br>1,50,000<br>24,500<br>500<br>1,36,800 | 5,36,800                |                | 5,36,800 |
| Proposed Items: Different types of printed saree (50*600) Three Piece (30*1200) Ready made 3 piece (50*1,000) Voel Cloth (20*1,700)                                                                          | 30,000<br>36,000<br>50,000<br>34,000                          |                         | 1,50,000       | 1,50,000 |
| Total Capital                                                                                                                                                                                                |                                                               | 5,36,800                | 1,50,000       | 6,86,800 |