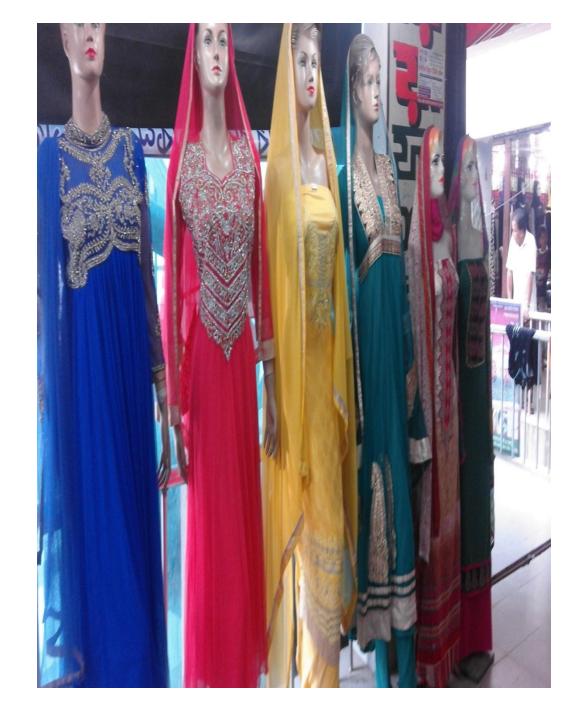

## PROPOSED NOBIN UDYOKTA BUSINESS INFO

| Business Name                                                                                                                        | : | Zara Fashion                                                                                         |
|--------------------------------------------------------------------------------------------------------------------------------------|---|------------------------------------------------------------------------------------------------------|
| Address/ Location                                                                                                                    | : | Ramgonj Bazar, Ramgonj, Laxmipur .                                                                   |
| Total Investment in BDT                                                                                                              | : | 6,86,800/-                                                                                           |
| Financing                                                                                                                            | : | Self BDT 5,36,800 (from existing business) - 78%<br>Required Investment BDT 1,50,000 (as equity) 22% |
| Present salary/drawings from business (estimated)                                                                                    | : | 8000                                                                                                 |
| Proposed Salary                                                                                                                      | : | 8000                                                                                                 |
| Proposed Business  (i) % of present gross profit margin  (ii) Estimated % of proposed gross profit margin  (iii) Agreed grace period | : | 15%<br>15%<br>05 Months                                                                              |

#### PRESENT & PROPOSED INVESTMENT BREAKDOWN

| Particulars                                                                                                                                                                                                  |                                                               | Existing Business (BDT) | Proposed (BDT) |          |
|--------------------------------------------------------------------------------------------------------------------------------------------------------------------------------------------------------------|---------------------------------------------------------------|-------------------------|----------------|----------|
| Investment in different categories                                                                                                                                                                           |                                                               |                         |                |          |
| Present Stock Items: Different kinds of saree, unstitch 3 piece, lungi Baby wear, Readymade 3 pcs, orna, etc Different types of cloths (voel, chinese, printed) Furniture & decoration Fan (01) Shop advance | 1,90,000<br>3,54,500<br>1,50,000<br>24,500<br>500<br>1,36,800 | 5,36,800                |                | 5,36,800 |
| Proposed Items: Different types of printed saree (50*600) Three Piece (30*1200) Ready made 3 piece (50*1,000) Voel Cloth (20*1,700)                                                                          | 30,000<br>36,000<br>50,000<br>34,000                          |                         | 1,50,000       | 1,50,000 |
| Total Capital                                                                                                                                                                                                |                                                               | 5,36,800                | 1,50,000       | 6,86,800 |