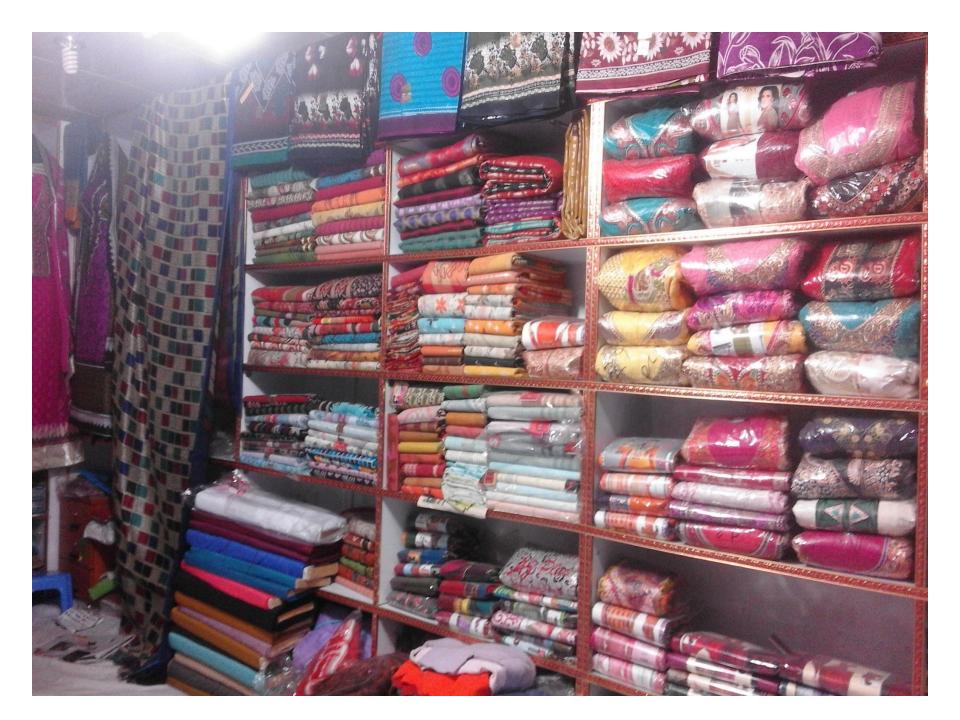

## PROPOSED NOBIN UDYOKTA BUSINESS INFO

| Business Name                                                                                                                        | : | Zara Fashion                                                                                         |
|--------------------------------------------------------------------------------------------------------------------------------------|---|------------------------------------------------------------------------------------------------------|
| Address/ Location                                                                                                                    | : | Ramgonj Bazar, Ramgonj, Laxmipur .                                                                   |
| Total Investment in BDT                                                                                                              | : | 6,86,800/-                                                                                           |
| Financing                                                                                                                            | : | Self BDT 5,36,800 (from existing business) - 78%<br>Required Investment BDT 1,50,000 (as equity) 22% |
| Present salary/drawings from business (estimated)                                                                                    | : | 8000                                                                                                 |
| Proposed Salary                                                                                                                      | : | 8000                                                                                                 |
| Proposed Business  (i) % of present gross profit margin  (ii) Estimated % of proposed gross profit margin  (iii) Agreed grace period | : | 15%<br>15%<br>05 Months                                                                              |

#### PRESENT & PROPOSED INVESTMENT BREAKDOWN

| Particulars                                                                                                                                                                                                  |                                                               | Existing Business (BDT) | Proposed (BDT) |          |
|--------------------------------------------------------------------------------------------------------------------------------------------------------------------------------------------------------------|---------------------------------------------------------------|-------------------------|----------------|----------|
| Investment in different categories                                                                                                                                                                           |                                                               |                         |                |          |
| Present Stock Items: Different kinds of saree, unstitch 3 piece, lungi Baby wear, Readymade 3 pcs, orna, etc Different types of cloths (voel, chinese, printed) Furniture & decoration Fan (01) Shop advance | 1,90,000<br>3,54,500<br>1,50,000<br>24,500<br>500<br>1,36,800 | 5,36,800                |                | 5,36,800 |
| Proposed Items: Different types of printed saree (50*600) Three Piece (30*1200) Ready made 3 piece (50*1,000) Voel Cloth (20*1,700)                                                                          | 30,000<br>36,000<br>50,000<br>34,000                          |                         | 1,50,000       | 1,50,000 |
| Total Capital                                                                                                                                                                                                |                                                               | 5,36,800                | 1,50,000       | 6,86,800 |