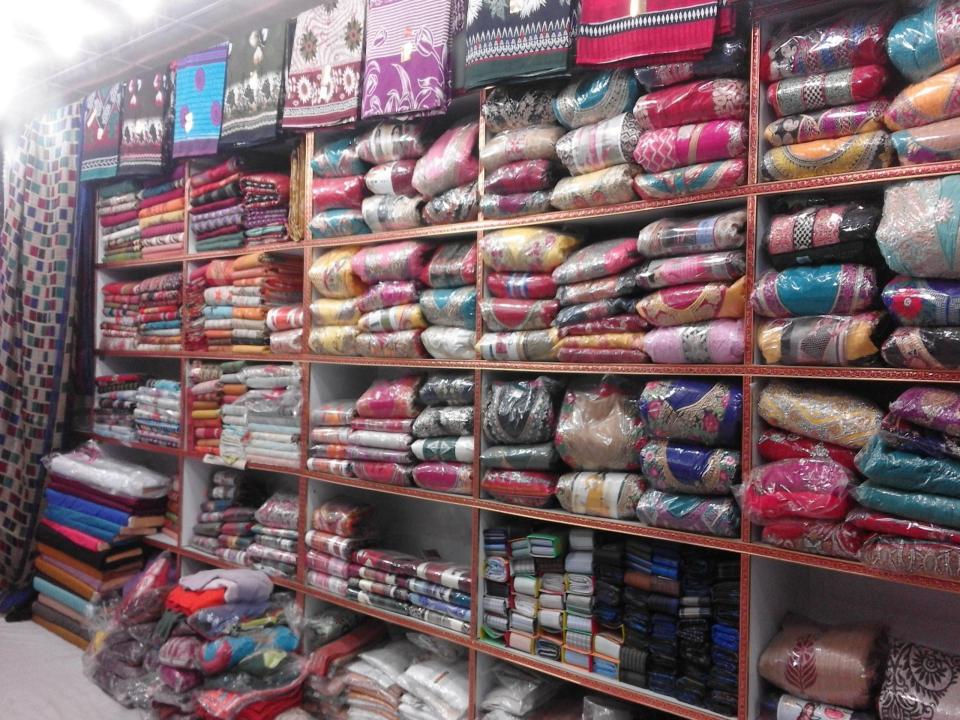

#### PRESENT & PROPOSED INVESTMENT BREAKDOWN

| Particulars                                                                                                                                                                                                  |                                                               | Existing Business (BDT) | Proposed (BDT) |          |
|--------------------------------------------------------------------------------------------------------------------------------------------------------------------------------------------------------------|---------------------------------------------------------------|-------------------------|----------------|----------|
| Investment in different categories                                                                                                                                                                           |                                                               |                         |                |          |
| Present Stock Items: Different kinds of saree, unstitch 3 piece, lungi Baby wear, Readymade 3 pcs, orna, etc Different types of cloths (voel, chinese, printed) Furniture & decoration Fan (01) Shop advance | 1,90,000<br>3,54,500<br>1,50,000<br>24,500<br>500<br>1,36,800 | 5,36,800                |                | 5,36,800 |
| Proposed Items: Different types of printed saree (50*600) Three Piece (30*1200) Ready made 3 piece (50*1,000) Voel Cloth (20*1,700)                                                                          | 30,000<br>36,000<br>50,000<br>34,000                          |                         | 1,50,000       | 1,50,000 |
| Total Capital                                                                                                                                                                                                |                                                               | 5,36,800                | 1,50,000       | 6,86,800 |