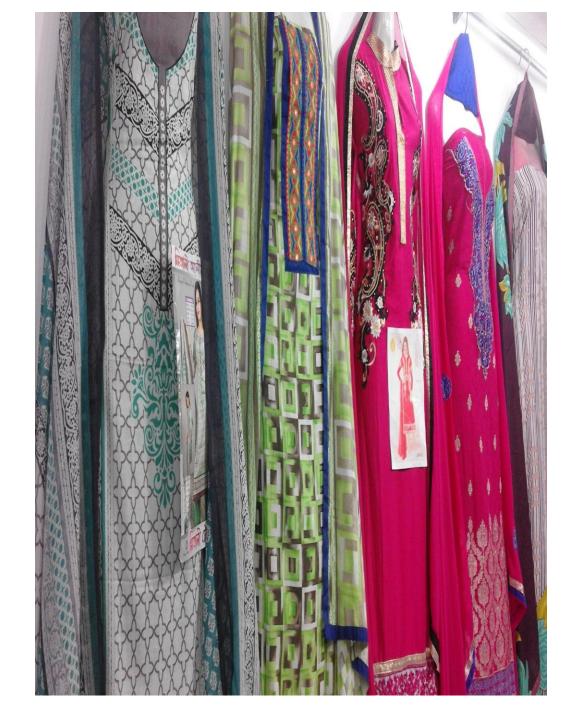

## PROPOSED NOBIN UDYOKTA BUSINESS INFO

| Business Name                                                                                                                        | : | Zara Fashion                                                                                         |
|--------------------------------------------------------------------------------------------------------------------------------------|---|------------------------------------------------------------------------------------------------------|
| Address/ Location                                                                                                                    | : | Ramgonj Bazar, Ramgonj, Laxmipur .                                                                   |
| Total Investment in BDT                                                                                                              | : | 6,86,800/-                                                                                           |
| Financing                                                                                                                            | : | Self BDT 5,36,800 (from existing business) - 78%<br>Required Investment BDT 1,50,000 (as equity) 22% |
| Present salary/drawings from business (estimated)                                                                                    | : | 8000                                                                                                 |
| Proposed Salary                                                                                                                      | : | 8000                                                                                                 |
| Proposed Business  (i) % of present gross profit margin  (ii) Estimated % of proposed gross profit margin  (iii) Agreed grace period | : | 15%<br>15%<br>05 Months                                                                              |

#### PRESENT & PROPOSED INVESTMENT BREAKDOWN

| Particulars                                                                                                                                                                                                  |                                                               | Existing Business (BDT) | Proposed (BDT) |          |
|--------------------------------------------------------------------------------------------------------------------------------------------------------------------------------------------------------------|---------------------------------------------------------------|-------------------------|----------------|----------|
| Investment in different categories                                                                                                                                                                           |                                                               |                         |                |          |
| Present Stock Items: Different kinds of saree, unstitch 3 piece, lungi Baby wear, Readymade 3 pcs, orna, etc Different types of cloths (voel, chinese, printed) Furniture & decoration Fan (01) Shop advance | 1,90,000<br>3,54,500<br>1,50,000<br>24,500<br>500<br>1,36,800 | 5,36,800                |                | 5,36,800 |
| Proposed Items: Different types of printed saree (50*600) Three Piece (30*1200) Ready made 3 piece (50*1,000) Voel Cloth (20*1,700)                                                                          | 30,000<br>36,000<br>50,000<br>34,000                          |                         | 1,50,000       | 1,50,000 |
| Total Capital                                                                                                                                                                                                |                                                               | 5,36,800                | 1,50,000       | 6,86,800 |