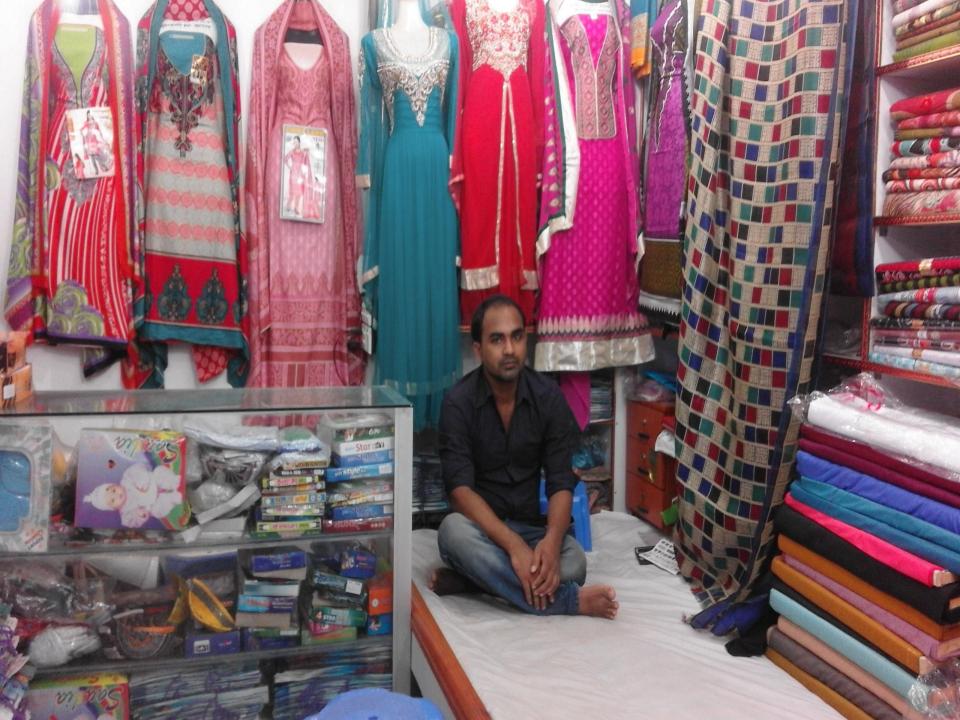

## PROPOSED NOBIN UDYOKTA BUSINESS INFO

| Business Name                                                                                                                        | : | Zara Fashion                                                                                         |
|--------------------------------------------------------------------------------------------------------------------------------------|---|------------------------------------------------------------------------------------------------------|
| Address/ Location                                                                                                                    | : | Ramgonj Bazar, Ramgonj, Laxmipur .                                                                   |
| Total Investment in BDT                                                                                                              | : | 6,86,800/-                                                                                           |
| Financing                                                                                                                            | : | Self BDT 5,36,800 (from existing business) - 78%<br>Required Investment BDT 1,50,000 (as equity) 22% |
| Present salary/drawings from business (estimated)                                                                                    | : | 8000                                                                                                 |
| Proposed Salary                                                                                                                      | : | 8000                                                                                                 |
| Proposed Business  (i) % of present gross profit margin  (ii) Estimated % of proposed gross profit margin  (iii) Agreed grace period | : | 15%<br>15%<br>05 Months                                                                              |

#### PRESENT & PROPOSED INVESTMENT BREAKDOWN

| Particulars                                                                                                                                                                                                  |                                                               | Existing Business (BDT) | Proposed (BDT) |          |
|--------------------------------------------------------------------------------------------------------------------------------------------------------------------------------------------------------------|---------------------------------------------------------------|-------------------------|----------------|----------|
| Investment in different categories                                                                                                                                                                           |                                                               |                         |                |          |
| Present Stock Items: Different kinds of saree, unstitch 3 piece, lungi Baby wear, Readymade 3 pcs, orna, etc Different types of cloths (voel, chinese, printed) Furniture & decoration Fan (01) Shop advance | 1,90,000<br>3,54,500<br>1,50,000<br>24,500<br>500<br>1,36,800 | 5,36,800                |                | 5,36,800 |
| Proposed Items: Different types of printed saree (50*600) Three Piece (30*1200) Ready made 3 piece (50*1,000) Voel Cloth (20*1,700)                                                                          | 30,000<br>36,000<br>50,000<br>34,000                          |                         | 1,50,000       | 1,50,000 |
| Total Capital                                                                                                                                                                                                |                                                               | 5,36,800                | 1,50,000       | 6,86,800 |