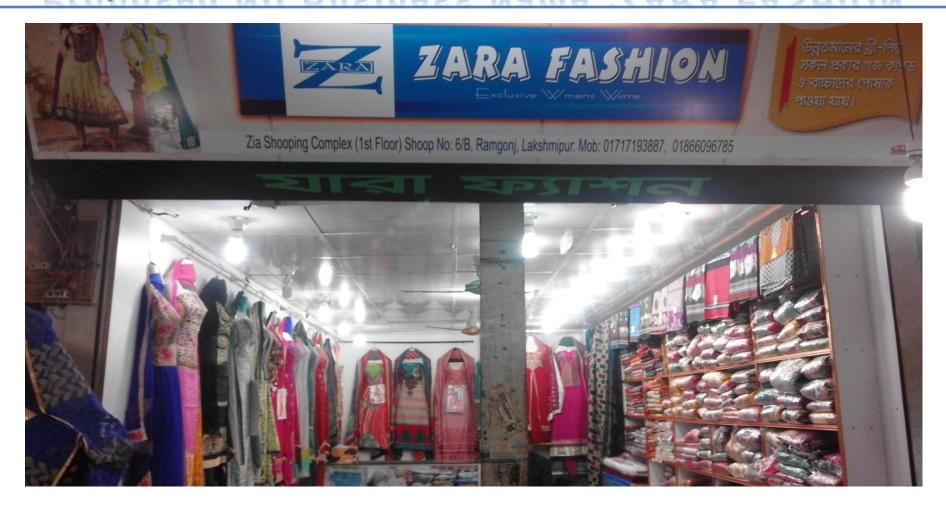

#### Proposed NU Business Name : ZARA FASHION

NU Identified and PP Prepared & Verified by :Md. AlaUddin (Ramgonj Unit)

Presented by Md.Rakib Ahmed GRAMEEN TRUST

## PROPOSED NOBIN UDYOKTA BUSINESS INFO

| Business Name                                                                                                                        | : | Zara Fashion                                                                                         |
|--------------------------------------------------------------------------------------------------------------------------------------|---|------------------------------------------------------------------------------------------------------|
| Address/ Location                                                                                                                    | : | Ramgonj Bazar, Ramgonj, Laxmipur .                                                                   |
| Total Investment in BDT                                                                                                              | : | 6,86,800/-                                                                                           |
| Financing                                                                                                                            | : | Self BDT 5,36,800 (from existing business) - 78%<br>Required Investment BDT 1,50,000 (as equity) 22% |
| Present salary/drawings from business (estimated)                                                                                    | : | 8000                                                                                                 |
| Proposed Salary                                                                                                                      | : | 8000                                                                                                 |
| Proposed Business  (i) % of present gross profit margin  (ii) Estimated % of proposed gross profit margin  (iii) Agreed grace period | : | 15%<br>15%<br>05 Months                                                                              |