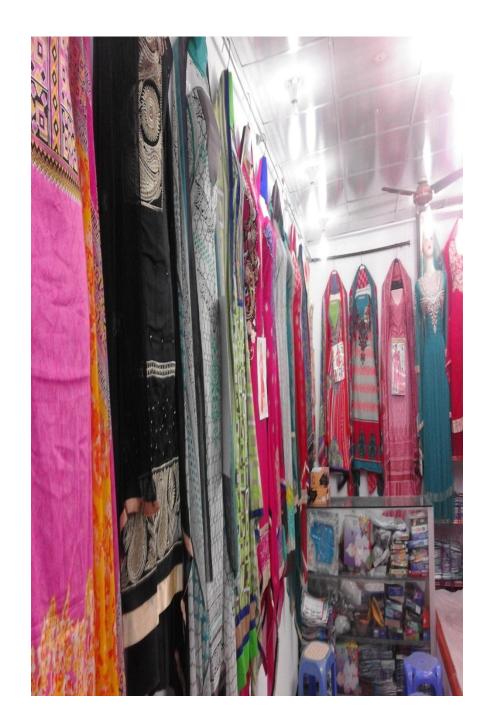

## PROPOSED NOBIN UDYOKTA BUSINESS INFO

| Business Name                                                                                                                        | : | Zara Fashion                                                                                         |
|--------------------------------------------------------------------------------------------------------------------------------------|---|------------------------------------------------------------------------------------------------------|
| Address/ Location                                                                                                                    | : | Ramgonj Bazar, Ramgonj, Laxmipur .                                                                   |
| Total Investment in BDT                                                                                                              | : | 6,86,800/-                                                                                           |
| Financing                                                                                                                            | : | Self BDT 5,36,800 (from existing business) - 78%<br>Required Investment BDT 1,50,000 (as equity) 22% |
| Present salary/drawings from business (estimated)                                                                                    | : | 8000                                                                                                 |
| Proposed Salary                                                                                                                      | : | 8000                                                                                                 |
| Proposed Business  (i) % of present gross profit margin  (ii) Estimated % of proposed gross profit margin  (iii) Agreed grace period | : | 15%<br>15%<br>05 Months                                                                              |

#### PRESENT & PROPOSED INVESTMENT BREAKDOWN

| Particulars                                                                                                                                                                                                  |                                                               | Existing Business (BDT) | Proposed (BDT) |          |
|--------------------------------------------------------------------------------------------------------------------------------------------------------------------------------------------------------------|---------------------------------------------------------------|-------------------------|----------------|----------|
| Investment in different categories                                                                                                                                                                           |                                                               |                         |                |          |
| Present Stock Items: Different kinds of saree, unstitch 3 piece, lungi Baby wear, Readymade 3 pcs, orna, etc Different types of cloths (voel, chinese, printed) Furniture & decoration Fan (01) Shop advance | 1,90,000<br>3,54,500<br>1,50,000<br>24,500<br>500<br>1,36,800 | 5,36,800                |                | 5,36,800 |
| Proposed Items: Different types of printed saree (50*600) Three Piece (30*1200) Ready made 3 piece (50*1,000) Voel Cloth (20*1,700)                                                                          | 30,000<br>36,000<br>50,000<br>34,000                          |                         | 1,50,000       | 1,50,000 |
| Total Capital                                                                                                                                                                                                |                                                               | 5,36,800                | 1,50,000       | 6,86,800 |