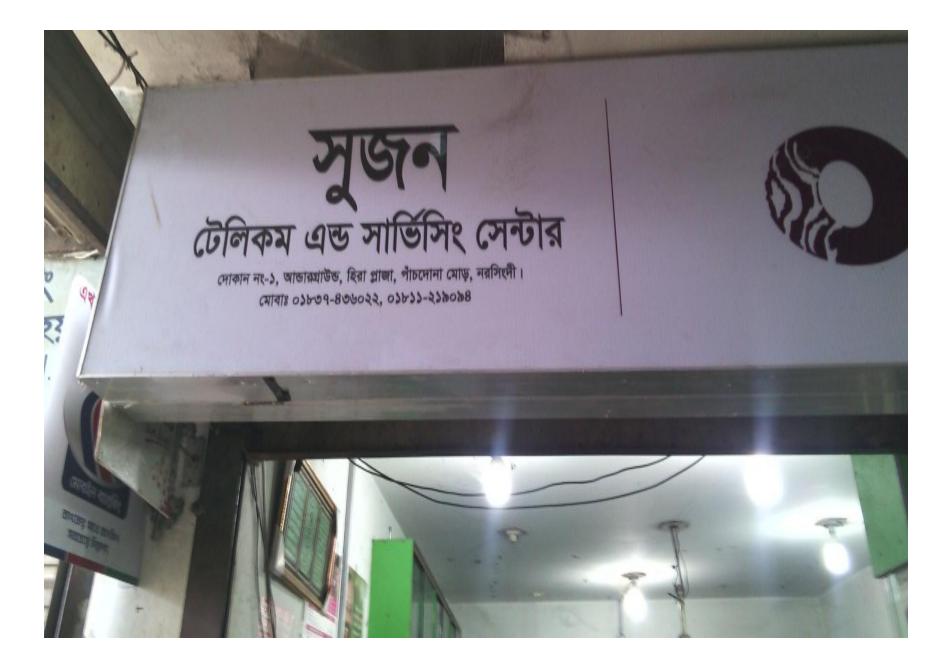

# PROPOSED NOBIN UDYOKTA BUSINESS INFO

| Business Name                                                                                           | : | Sujan Telecom and Servicing Center                                                                       |
|---------------------------------------------------------------------------------------------------------|---|----------------------------------------------------------------------------------------------------------|
| Address/ Location                                                                                       | : | Panchdona Mor, Hira Plaza, Shop No-1 (ground floor),                                                     |
| Total Investment in BDT                                                                                 | : | 405000                                                                                                   |
| Financing                                                                                               | : | Self BDT : 255,000 (from existing business) - 63%<br>Required Investment BDT : 150,000 (as equity) - 37% |
| Present salary/drawings from business (estimates)                                                       | : | BDT 5,000                                                                                                |
| Proposed Salary                                                                                         |   | BDT 5,000                                                                                                |
| Proposed Business % of<br>present gross profit margin<br>Estimated % of proposed gross<br>profit margin | : | 20%<br>20%                                                                                               |
| Agreed grace period                                                                                     | : | 2 months                                                                                                 |