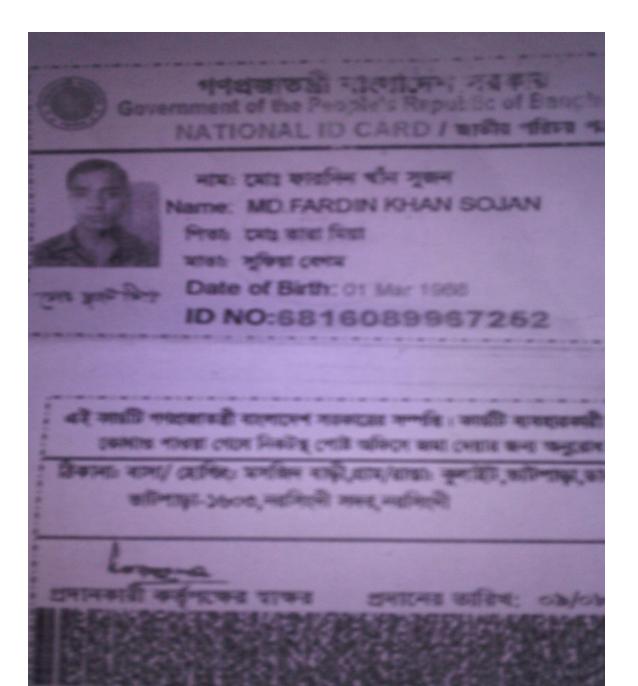

## Sujan Telecom And Servicing Center

NU Identified, PP Prepared and Verified by : Sonia sultana

Md. Fardin Khan Sujan

| Name                                                                                                                                                                            | : | Md. Fardin Khan Sujan                                                                                                                                                                                                         |
|---------------------------------------------------------------------------------------------------------------------------------------------------------------------------------|---|-------------------------------------------------------------------------------------------------------------------------------------------------------------------------------------------------------------------------------|
| Age                                                                                                                                                                             | : | 01/03/1988 (27 Years )                                                                                                                                                                                                        |
| Marital status                                                                                                                                                                  | : | Married                                                                                                                                                                                                                       |
| Children                                                                                                                                                                        | : | 01 Sons & 01 daughter                                                                                                                                                                                                         |
| No. of siblings:                                                                                                                                                                | : | 03 brothers and 01 Sisters                                                                                                                                                                                                    |
| <i>Parent's and GB related Info</i><br>(i) Who is GB member<br>(ii) Mother's name<br>(iii) Father's name<br>(iv) GB member's info                                               | : | Mother / Father Sofia Begum<br>Md. Tara mia<br>Member since: 04/09/2004<br>Branch: Pachdona -Narsingdi, Centre no.5/m,<br>Group: 10 Loanee No. 4406<br>First Ioan: Tk. 10000<br>Existing Ioan: Tk.40,000 Outstanding:Tk.16000 |
| <i>Further Information:</i><br>(v) Who pays GB loan installment<br>(vi) Mobile lady<br>(vii) Grameen Education Loan<br>(viii) Any other loan like GCCN, GKF etc.<br>(ix) Others |   | Father<br>N/A<br>N/A<br>N/A<br>N/A                                                                                                                                                                                            |
| Education                                                                                                                                                                       | : | HSC Pass                                                                                                                                                                                                                      |