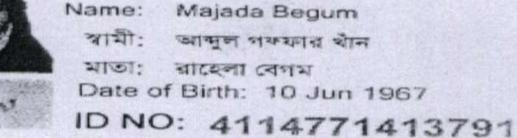

কাখাও পাওয়া গৈলে নিকটছ পোষ অফিসে জমা দেয়ার জন্য অনুরোধ করা হলে।

না: গ্রাম/রাস্তা: কচ্যা, কচ্যা, ডাকঘর: কচ্যা - ৭৪০০, কোতয়ালী, যশোর

গণপ্রজাতন্ত্রী বাংলাদেশ সরকার NATIONAL ID CARD / জাতীয় পরিচয় পত্র

মাজেদা বেগম

নাম:

উটি গণপ্রজাতস্ত্রী বাংলাদেশ সরকারের সম্পতি। কাউটি ব্যবহারকারী ব্যস্তীত অন্য ধাও পাওয়া গেলে নিকটস্থ পোষ্ট অফিসে জমা দেয়ার জন্য অনুরোধ করা হলো। : গ্রাম/রাস্তা: কচুয়া, কচুয়া, ডাকঘর: কচুয়া - ৭৪০০, কোতয়ালী, যশোর