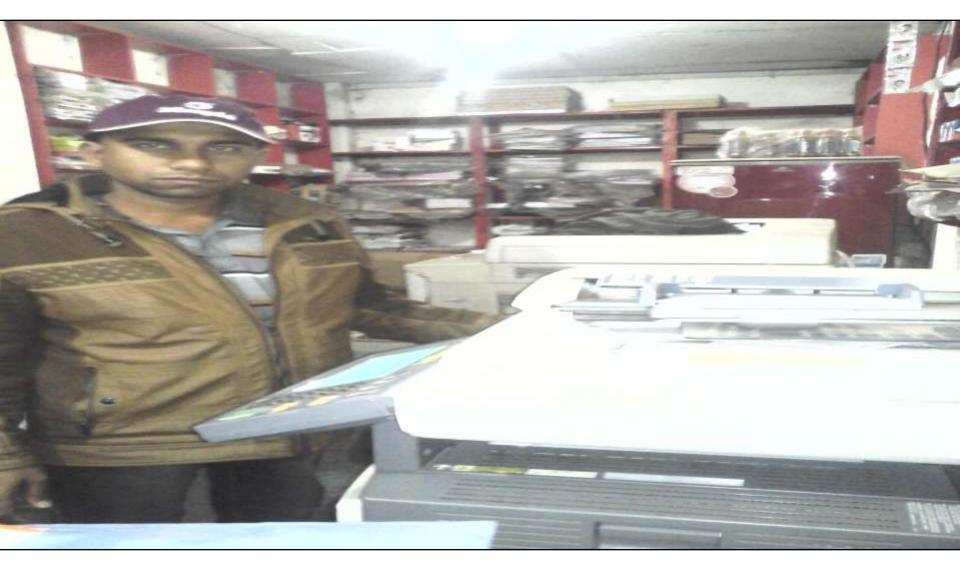

### **PROPOSED NOBIN UDYOKTA BUSINESS INFO**

| Business Name                                                | : | Repon Library & Photocopy                                                                |
|--------------------------------------------------------------|---|------------------------------------------------------------------------------------------|
| Address/ Location                                            | : | Kochua Bazar, Rajar hat, Jessore.                                                        |
| Total Investment in BDT                                      | : | Tk. 538,000                                                                              |
| Financing                                                    | : | Self Tk. 388,000 (from existing business)<br>Required Investment Tk. 150,000 (as equity) |
| Present salary/drawings from business                        | : | BDT 3,000 (Three Thousand)                                                               |
| Proposed Salary                                              | : | BDT 4,000 (Four Thousand)                                                                |
| Proposed Business<br>Implementation Plan                     |   |                                                                                          |
| (i) % of present gross profit margin                         | : | From Products 15%, Photocopy 80%, mobile recharge and bKash 100%.                        |
| (ii) Estimated % of proposed gross profit margin             | : | From Products 15%, Photocopy 80%, mobile recharge and bKash 100%.                        |
| (iii) In future risk mgt. plan<br>(from fire, disaster etc.) | : |                                                                                          |