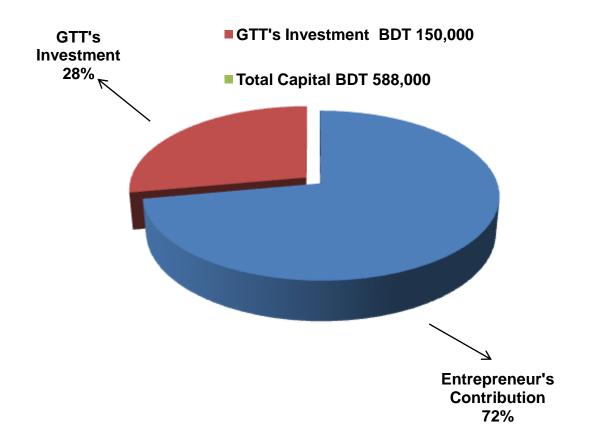

| Particu                                                                                    | Existing<br>Business                                     | Proposed<br>(BDT) | Total<br>(BDT) |         |
|--------------------------------------------------------------------------------------------|----------------------------------------------------------|-------------------|----------------|---------|
| Existing                                                                                   | (BDT)                                                    | ()                |                |         |
| Investment in products (Stationary<br>and library item, cosmetics item<br>etc)             | Investment in products (Stationary and library item etc) | 100,000           | 90,000         | 190,000 |
| Investment in Mobile recharge (Fle                                                         | xiload, easy load, itop up etc.)                         | 15,000            | 20,000         | 35,000  |
| Investment in bKash                                                                        |                                                          |                   | 40,000         | 60,000  |
| Investment in Machineries (Refrigerator-1, Photocopy machine-1, mobile set, fan light etc) |                                                          |                   | -              | 170,000 |
| Cash in hand                                                                               |                                                          |                   | -              | 4,500   |
| Debtors (since January, 2016 to at                                                         | 10,500                                                   | -                 | 10,500         |         |
| Decoration (fixture and fittings)                                                          |                                                          |                   | -              | 18,000  |
| Advance for Shop                                                                           | 50,000                                                   | -                 | 50,000         |         |
| Total Capital                                                                              |                                                          |                   | 150,000        | 538,000 |

Entrepreneur's Contribution BDT 388,000