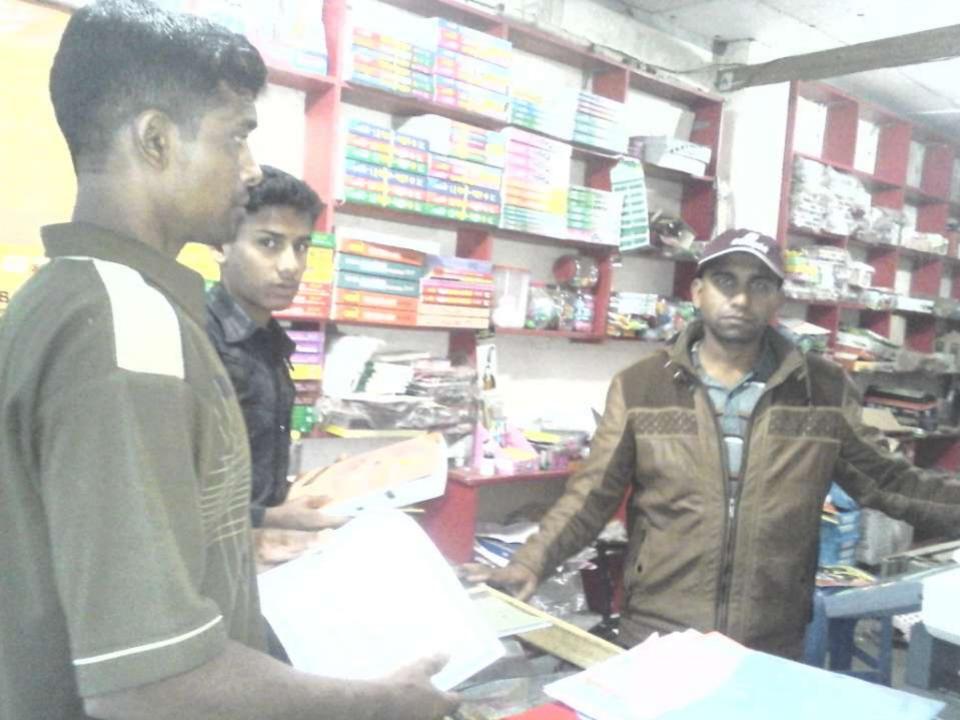

### **PROPOSED NOBIN UDYOKTA BUSINESS INFO**

| Business Name                                                | : | Repon Library & Photocopy                                                                |
|--------------------------------------------------------------|---|------------------------------------------------------------------------------------------|
| Address/ Location                                            | : | Kochua Bazar, Rajar hat, Jessore.                                                        |
| Total Investment in BDT                                      | : | Tk. 538,000                                                                              |
| Financing                                                    | : | Self Tk. 388,000 (from existing business)<br>Required Investment Tk. 150,000 (as equity) |
| Present salary/drawings from business                        | : | BDT 3,000 (Three Thousand)                                                               |
| Proposed Salary                                              | : | BDT 4,000 (Four Thousand)                                                                |
| Proposed Business<br>Implementation Plan                     |   |                                                                                          |
| (i) % of present gross profit margin                         | : | From Products 15%, Photocopy 80%, mobile recharge and bKash 100%.                        |
| (ii) Estimated % of proposed gross profit margin             | : | From Products 15%, Photocopy 80%, mobile recharge and bKash 100%.                        |
| (iii) In future risk mgt. plan<br>(from fire, disaster etc.) | : |                                                                                          |