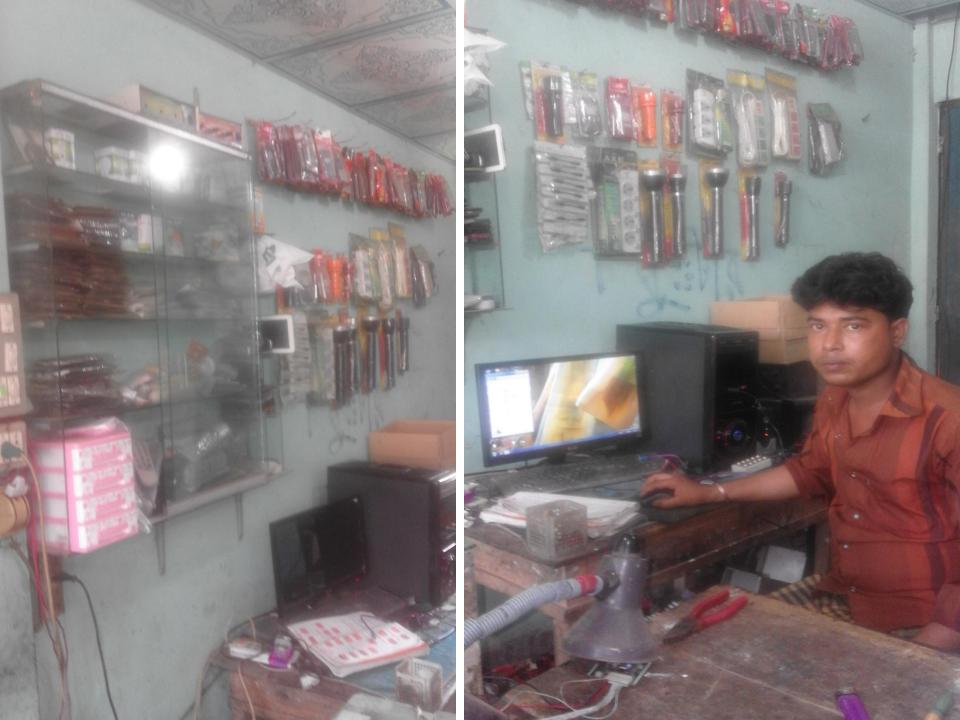

#### **PROPOSED NOBIN UDYOKTA BUSINESS INFO**

| Business Name                                                                                              | : | Suya Telecom & Mechanical                                                                                    |
|------------------------------------------------------------------------------------------------------------|---|--------------------------------------------------------------------------------------------------------------|
| Address/ Location                                                                                          | : | Jukshin Bazar, Lakshmipur Sadar. Lakshmipur                                                                  |
| Total Investment in BDT                                                                                    | : | = 3,57,250/-                                                                                                 |
| Financing                                                                                                  | : | Self BDT =2,57,250/- (from existing business)- 72 %<br>Required Investment BDT =1,00,000/- (as equity)- 28 % |
| Present salary/drawings from business (estimates)                                                          | : | 8000                                                                                                         |
| Proposed Salary                                                                                            |   | 8000                                                                                                         |
| Proposed Business<br>Implementation Plan<br>(i) % of present gross<br>profit margin<br>(ii) Estimated % of | : | 20%<br>20%                                                                                                   |
| proposed gross profit<br>margin<br>(iii) Agreed grace period                                               |   | 02 months                                                                                                    |

### PRESENT & PROPOSED INVESTMENT BREAKDOWN

| Present Stock item                              | S           | Present Stock items                  |             |  |
|-------------------------------------------------|-------------|--------------------------------------|-------------|--|
| Product name with quantity                      | Amount      | Product name with quantity           | Amount      |  |
| Mobile Battery (50pies*220)                     | 11000       | Digital Sound Box (02Pies*17000)     | 35000       |  |
| Mobile Charger (100 pies*80)                    | 8000        | Mobile Battery (25Pies*200)          | 5000        |  |
| Mobile cover (200pies*60)                       | 12000       | Mobile Charger(50Pies*100)           | 5000        |  |
| LCD,IC, Glass Skin Paper , Revon, (150pies*120) | 18000       | Mobile Set (20Pies*1500)             | 30000       |  |
| Memory Card (15pies*250)                        | 3750        | Mobile cover, Micro Max Striker      | 10000       |  |
| Sound Box (03pies*5000)                         | 15000       | (100Pies*100)                        |             |  |
| Mp3 Box, Head phone, Bluetooth (50pies*200)     | 10000       | Difference kinds of Electronics item | 15000       |  |
| Robi,Gp,Airtel, B.link Load                     | 7000        | Total                                | =1,00,000/- |  |
| Difference kinds of Electronics item            | 20000       |                                      |             |  |
| Mini I.P.S, U.P.S (003pies*2000)                | 6000        |                                      |             |  |
| Mobile Set(25pies*1460)                         | 36500       |                                      |             |  |
| Others                                          | 10000       |                                      |             |  |
| Total                                           | =1,57,250/- |                                      |             |  |