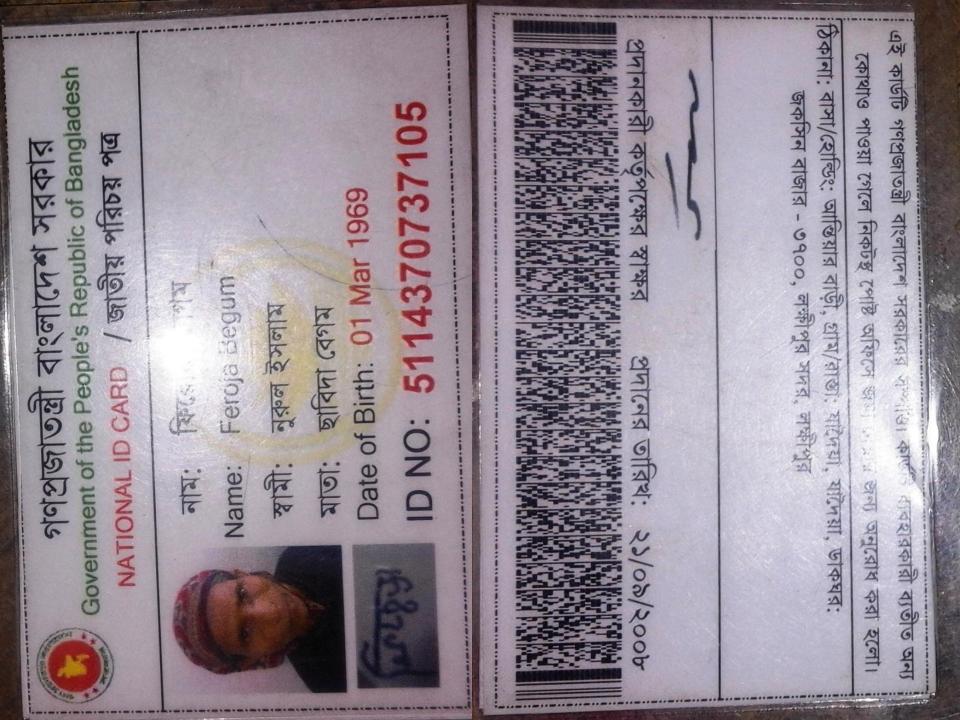

#### BRIEF BIO OF THE PROPOSED NOBIN UDYOKTA

| Name                                                                                                                                                                      | :  | Shopon Hossain                                                                                                                                                                 |
|---------------------------------------------------------------------------------------------------------------------------------------------------------------------------|----|--------------------------------------------------------------------------------------------------------------------------------------------------------------------------------|
| Age                                                                                                                                                                       | :  | 02 01-1987 (29 years )                                                                                                                                                         |
| Marital status                                                                                                                                                            | :  | Married                                                                                                                                                                        |
| Children                                                                                                                                                                  | :  | Two Daughters.                                                                                                                                                                 |
| No. of siblings:                                                                                                                                                          | :  | 04 Brothers & 04 sisters                                                                                                                                                       |
| Parent's and GB related Info                                                                                                                                              |    | Mother 7                                                                                                                                                                       |
| (i) Who is GB member<br>(ii) Mother's name                                                                                                                                |    | Feroja Begum.                                                                                                                                                                  |
| (iii) Father's name                                                                                                                                                       | :  | Late Nurul Islam                                                                                                                                                               |
| (iv) GB member's info<br>Further Information:                                                                                                                             | :  | Branch: Laher Khandhi, Lakshmipur, Centre #<br>02/m, Loanee no- 1172 Member since-<br>24/12/1992; From 07/04/2008 First Ioan:Tk.5000/<br>Existing Ioan: Nill Outstanding: Nill |
| <ul> <li>(v) Who pays GB loan installment</li> <li>(vi) Mobile lady</li> <li>(vii) Grameen Education Loan</li> <li>(viii)Any other loan like GCCN, GKF<br/>etc</li> </ul> | :: | N/A<br>N/A<br>N/A<br>N/A                                                                                                                                                       |
| Education                                                                                                                                                                 | :  | Class Five                                                                                                                                                                     |