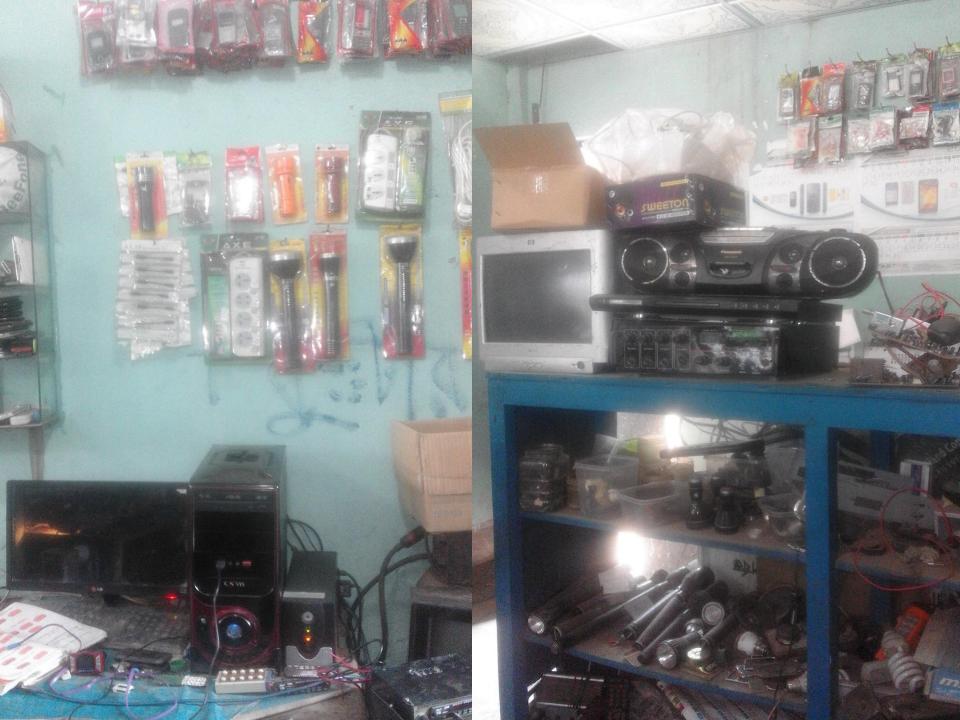

#### **PROPOSED NOBIN UDYOKTA BUSINESS INFO**

| Business Name                                                                                              | : | Suya Telecom & Mechanical                                                                                    |
|------------------------------------------------------------------------------------------------------------|---|--------------------------------------------------------------------------------------------------------------|
| Address/ Location                                                                                          | : | Jukshin Bazar, Lakshmipur Sadar. Lakshmipur                                                                  |
| Total Investment in BDT                                                                                    | : | = 3,57,250/-                                                                                                 |
| Financing                                                                                                  | : | Self BDT =2,57,250/- (from existing business)- 72 %<br>Required Investment BDT =1,00,000/- (as equity)- 28 % |
| Present salary/drawings from business (estimates)                                                          | : | 8000                                                                                                         |
| Proposed Salary                                                                                            |   | 8000                                                                                                         |
| Proposed Business<br>Implementation Plan<br>(i) % of present gross<br>profit margin<br>(ii) Estimated % of | : | 20%<br>20%                                                                                                   |
| proposed gross profit<br>margin<br>(iii) Agreed grace period                                               |   | 02 months                                                                                                    |

### PRESENT & PROPOSED INVESTMENT BREAKDOWN

| Present Stock item                              | S           | Present Stock items                  |             |  |
|-------------------------------------------------|-------------|--------------------------------------|-------------|--|
| Product name with quantity                      | Amount      | Product name with quantity           | Amount      |  |
| Mobile Battery (50pies*220)                     | 11000       | Digital Sound Box (02Pies*17000)     | 35000       |  |
| Mobile Charger (100 pies*80)                    | 8000        | Mobile Battery (25Pies*200)          | 5000        |  |
| Mobile cover (200pies*60)                       | 12000       | Mobile Charger(50Pies*100)           | 5000        |  |
| LCD,IC, Glass Skin Paper , Revon, (150pies*120) | 18000       | Mobile Set (20Pies*1500)             | 30000       |  |
| Memory Card (15pies*250)                        | 3750        | Mobile cover, Micro Max Striker      | 10000       |  |
| Sound Box (03pies*5000)                         | 15000       | (100Pies*100)                        |             |  |
| Mp3 Box, Head phone, Bluetooth (50pies*200)     | 10000       | Difference kinds of Electronics item | 15000       |  |
| Robi,Gp,Airtel, B.link Load                     | 7000        | Total                                | =1,00,000/- |  |
| Difference kinds of Electronics item            | 20000       |                                      |             |  |
| Mini I.P.S, U.P.S (003pies*2000)                | 6000        |                                      |             |  |
| Mobile Set(25pies*1460)                         | 36500       |                                      |             |  |
| Others                                          | 10000       |                                      |             |  |
| Total                                           | =1,57,250/- |                                      |             |  |