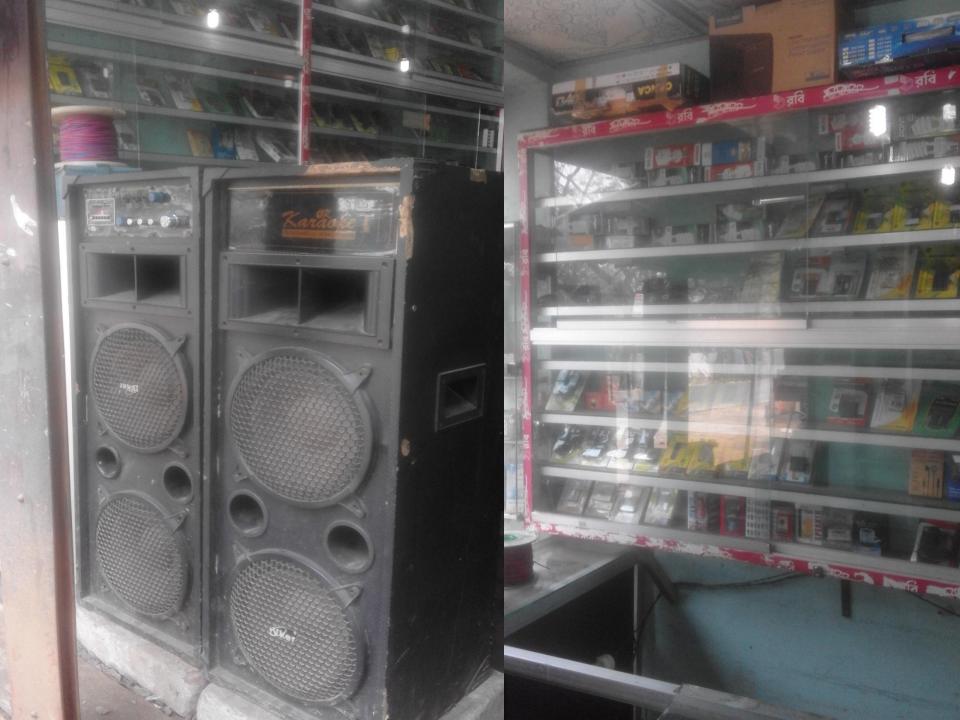

#### **PROPOSED NOBIN UDYOKTA BUSINESS INFO**

| Business Name                                                                                              | : | Suya Telecom & Mechanical                                                                                    |
|------------------------------------------------------------------------------------------------------------|---|--------------------------------------------------------------------------------------------------------------|
| Address/ Location                                                                                          | : | Jukshin Bazar, Lakshmipur Sadar. Lakshmipur                                                                  |
| Total Investment in BDT                                                                                    | : | = 3,57,250/-                                                                                                 |
| Financing                                                                                                  | : | Self BDT =2,57,250/- (from existing business)- 72 %<br>Required Investment BDT =1,00,000/- (as equity)- 28 % |
| Present salary/drawings from business (estimates)                                                          | : | 8000                                                                                                         |
| Proposed Salary                                                                                            |   | 8000                                                                                                         |
| Proposed Business<br>Implementation Plan<br>(i) % of present gross<br>profit margin<br>(ii) Estimated % of | : | 20%<br>20%                                                                                                   |
| proposed gross profit<br>margin<br>(iii) Agreed grace period                                               |   | 02 months                                                                                                    |

### PRESENT & PROPOSED INVESTMENT BREAKDOWN

| Present Stock item                              | S           | Present Stock items                  |             |  |
|-------------------------------------------------|-------------|--------------------------------------|-------------|--|
| Product name with quantity                      | Amount      | Product name with quantity           | Amount      |  |
| Mobile Battery (50pies*220)                     | 11000       | Digital Sound Box (02Pies*17000)     | 35000       |  |
| Mobile Charger (100 pies*80)                    | 8000        | Mobile Battery (25Pies*200)          | 5000        |  |
| Mobile cover (200pies*60)                       | 12000       | Mobile Charger(50Pies*100)           | 5000        |  |
| LCD,IC, Glass Skin Paper , Revon, (150pies*120) | 18000       | Mobile Set (20Pies*1500)             | 30000       |  |
| Memory Card (15pies*250)                        | 3750        | Mobile cover, Micro Max Striker      | 10000       |  |
| Sound Box (03pies*5000)                         | 15000       | (100Pies*100)                        |             |  |
| Mp3 Box, Head phone, Bluetooth (50pies*200)     | 10000       | Difference kinds of Electronics item | 15000       |  |
| Robi,Gp,Airtel, B.link Load                     | 7000        | Total                                | =1,00,000/- |  |
| Difference kinds of Electronics item            | 20000       |                                      |             |  |
| Mini I.P.S, U.P.S (003pies*2000)                | 6000        |                                      |             |  |
| Mobile Set(25pies*1460)                         | 36500       |                                      |             |  |
| Others                                          | 10000       |                                      |             |  |
| Total                                           | =1,57,250/- |                                      |             |  |