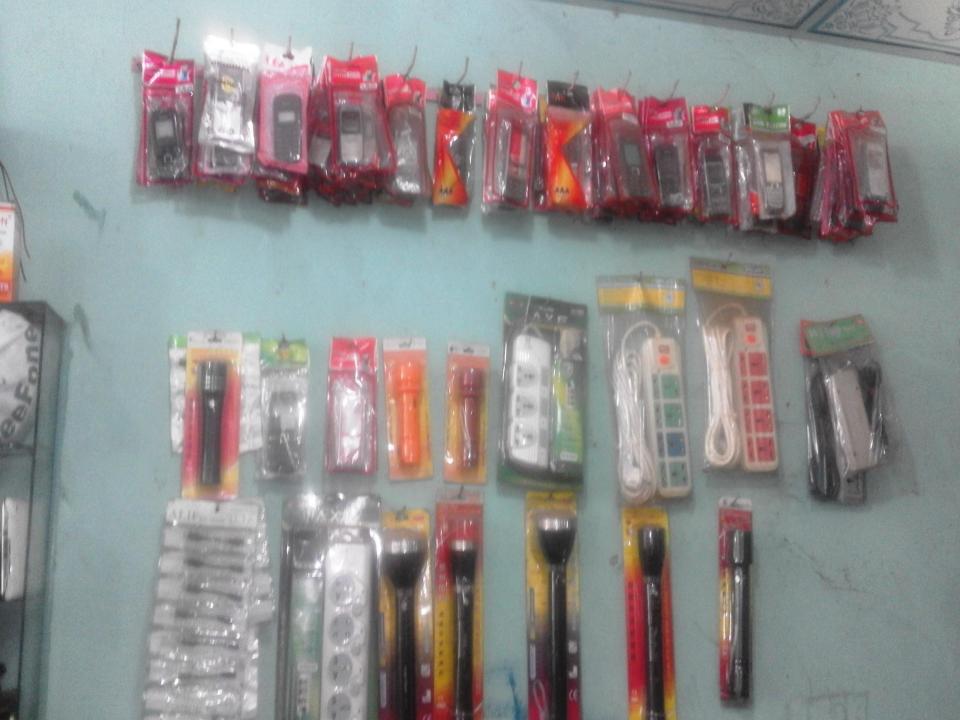

### PRESENT & PROPOSED INVESTMENT BREAKDOWN

| Present Stock item                              | S           | Present Stock items                  |             |  |
|-------------------------------------------------|-------------|--------------------------------------|-------------|--|
| Product name with quantity                      | Amount      | Product name with quantity           | Amount      |  |
| Mobile Battery (50pies*220)                     | 11000       | Digital Sound Box (02Pies*17000)     | 35000       |  |
| Mobile Charger (100 pies*80)                    | 8000        | Mobile Battery (25Pies*200)          | 5000        |  |
| Mobile cover (200pies*60)                       | 12000       | Mobile Charger(50Pies*100)           | 5000        |  |
| LCD,IC, Glass Skin Paper , Revon, (150pies*120) | 18000       | Mobile Set (20Pies*1500)             | 30000       |  |
| Memory Card (15pies*250)                        | 3750        | Mobile cover, Micro Max Striker      | 10000       |  |
| Sound Box (03pies*5000)                         | 15000       | (100Pies*100)                        |             |  |
| Mp3 Box, Head phone, Bluetooth (50pies*200)     | 10000       | Difference kinds of Electronics item | 15000       |  |
| Robi,Gp,Airtel, B.link Load                     | 7000        | Total                                | =1,00,000/- |  |
| Difference kinds of Electronics item            | 20000       |                                      |             |  |
| Mini I.P.S, U.P.S (003pies*2000)                | 6000        |                                      |             |  |
| Mobile Set(25pies*1460)                         | 36500       |                                      |             |  |
| Others                                          | 10000       |                                      |             |  |
| Total                                           | =1,57,250/- |                                      |             |  |