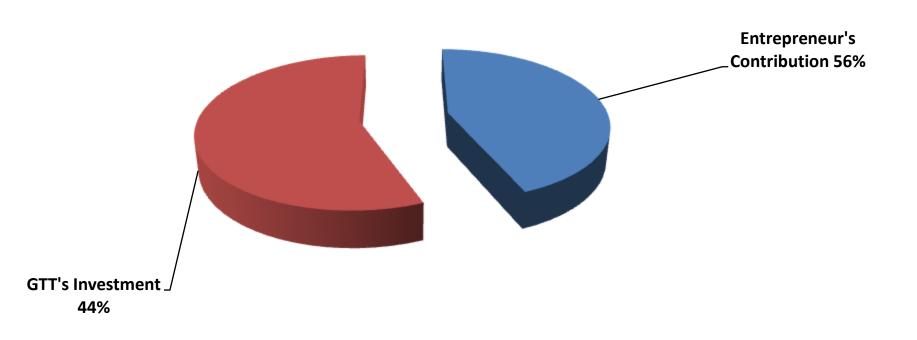

## PRESENT & PROPOSED INVESTMENT BREAKDOWN

| Particulars                                                                                         |                                     | Existing                      |          |                |
|-----------------------------------------------------------------------------------------------------|-------------------------------------|-------------------------------|----------|----------------|
| Existing                                                                                            | Proposed                            | Existing<br>Business<br>(BDT) | Pronosed | Total<br>(BDT) |
| Investment in products (Saree, Bed sheet, Scarf,<br>Pillow Cover, three piece, Thread, Chumki etc.) | Gauge cloth, Thread,<br>Chumki etc. | 35,290                        | 50,000   | 85,290         |
| Investment in Machineries & Equipment (Sewing machine, Scissors, fan, light etc.)                   |                                     | 2,000                         | -        | 2,000          |
| Cash in hand                                                                                        |                                     | 510                           | -        | 510            |
| Decoration (fixture and fittings)                                                                   |                                     | 1,200                         | -        | 1,200          |
| Total Capital                                                                                       |                                     | 39,000                        | 50,000   | 89,000         |

- Entrepreneur's Contribution BDT 39,000
- GTT's Investment BDT 50,000
- Total Capital BDT 89,000