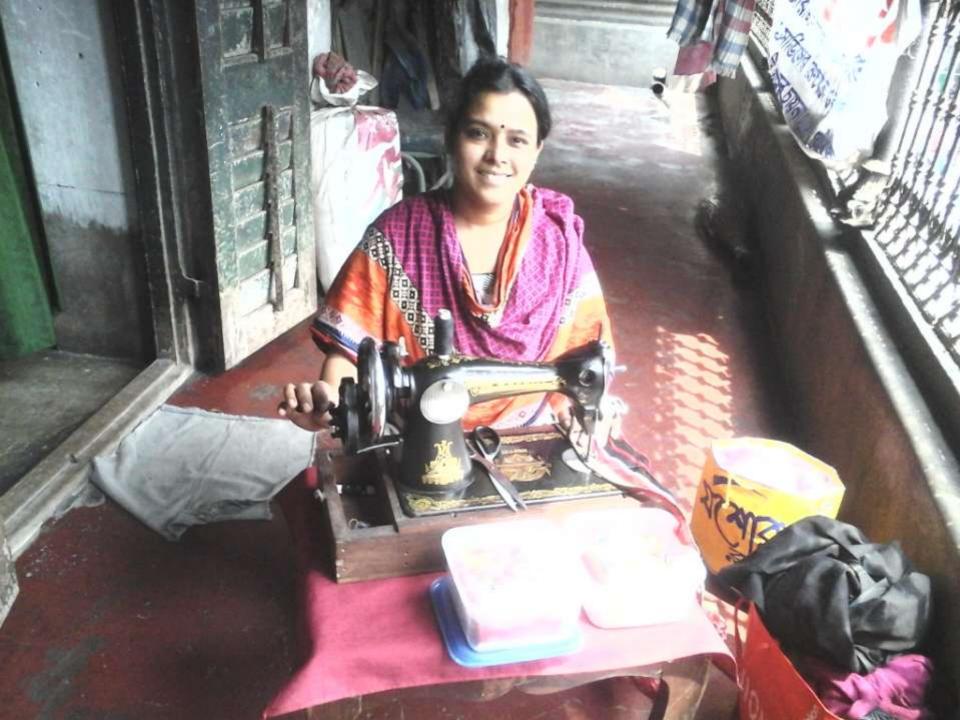

## **BRIEF BIO OF THE PROPOSED NOBIN UDYOKTA**

| Name and address                                                                                                                                                                                            | : | Farhana Siddiqua<br>Home: 38 H M M road (Boro bazar), Union: Pourosova,<br>Post: Jessore, Upazila: Jessore, District: Jessore                                                                                                                                                                                        |  |  |  |
|-------------------------------------------------------------------------------------------------------------------------------------------------------------------------------------------------------------|---|----------------------------------------------------------------------------------------------------------------------------------------------------------------------------------------------------------------------------------------------------------------------------------------------------------------------|--|--|--|
| Age                                                                                                                                                                                                         | : | 35 years                                                                                                                                                                                                                                                                                                             |  |  |  |
| Marital status                                                                                                                                                                                              | : | Married                                                                                                                                                                                                                                                                                                              |  |  |  |
| Children                                                                                                                                                                                                    | : | 02 (Two) Sons                                                                                                                                                                                                                                                                                                        |  |  |  |
| No. of siblings:                                                                                                                                                                                            | : | 2 (Two) Brothers and 01 (One) Sister                                                                                                                                                                                                                                                                                 |  |  |  |
| Parent's and GB related Info:<br>(i) Who is GB member<br>(ii) Mother's name<br>(iii) Father's name<br>(iv) GB member's info<br>Further Information:<br>(v) Who pays GB loan installment<br>(vi) Mobile lady |   | Mother Father<br>Mst. Jesmin Akter<br>Md. Abul Hasanath Siddique (Firoz)<br><i>Branch</i> : Chachra, Jessore, <i>Centre # 08/m</i> o<br><i>Loan no.: 1351/1,</i> Member since January 15, 2010<br>First Ioan: Tk. 15,000<br>Existing Ioan: 22,000, Outstanding Ioan: Tk. 1,488<br>Entrepreneur's Father<br>No<br>Nil |  |  |  |
| (vii) Grameen Education Loan<br>(viii) Any other Ioan                                                                                                                                                       | : | Nil                                                                                                                                                                                                                                                                                                                  |  |  |  |

## **PROPOSED NOBIN UDYOKTA BUSINESS INFO**

| Business Name                                                | : | R Craft                                                                                  |
|--------------------------------------------------------------|---|------------------------------------------------------------------------------------------|
| Address/ Location                                            | : | H M M road, Jessore                                                                      |
| Total Investment in BDT                                      | : | BDT. 89,000                                                                              |
| Financing                                                    | : | Self BDT. 39,000 (from existing business)<br>Required Investment BDT. 50,000 (as equity) |
| Present salary/drawings from business                        | : | BDT 1,500 (One Thousand Five Hundred )                                                   |
| Proposed Salary                                              | : | BDT 2,000 (Two Thousand)                                                                 |
| Proposed Business<br>Implementation Plan                     |   |                                                                                          |
| (i) % of present gross profit margin                         | : | On products 20%, tailoring 70%                                                           |
| (ii) Estimated % of proposed<br>gross profit margin          | : | On products 20%, tailoring 70%                                                           |
| (iii) In future risk mgt. plan<br>(from fire, disaster etc.) | : |                                                                                          |