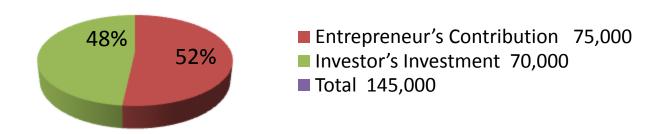

| Proposed Nobin Udyokta Business Info              |   |                                                                                                                                                                                                                                                                                                                                                                                                                             |  |
|---------------------------------------------------|---|-----------------------------------------------------------------------------------------------------------------------------------------------------------------------------------------------------------------------------------------------------------------------------------------------------------------------------------------------------------------------------------------------------------------------------|--|
| Business Name                                     | : | MAA TELECOM & HARDWARE STORE                                                                                                                                                                                                                                                                                                                                                                                                |  |
| Location                                          | : | Chandona Masterbari, Gazipur                                                                                                                                                                                                                                                                                                                                                                                                |  |
| Total Investment in BDT                           | : | BDT 145,000/-                                                                                                                                                                                                                                                                                                                                                                                                               |  |
| Financing                                         | : | Self BDT 75,000/- (from existing business) 52%<br>Required Investment BDT 70,000/- (as equity) 48%                                                                                                                                                                                                                                                                                                                          |  |
| Present salary/drawings from business (estimates) | : | BDT 5,000                                                                                                                                                                                                                                                                                                                                                                                                                   |  |
| Proposed Salary                                   | • | BDT 5,000                                                                                                                                                                                                                                                                                                                                                                                                                   |  |
| Size of shop                                      | : | 8 ft x 8 ft= 64 square ft                                                                                                                                                                                                                                                                                                                                                                                                   |  |
| Security of the shop                              | : | -                                                                                                                                                                                                                                                                                                                                                                                                                           |  |
| Implementation                                    | : | <ul> <li>■The business is planned to be scaled up by investment in existing goods, Likes: Energy bulb, Socket, Switch, Tarkata, Board, Charger, Earphone, color, brush etc.</li> <li>■The business is operating by entrepreneur. Existing No employee.</li> <li>■Collects goods from Chandona, Gazipur</li> <li>■The shop is Rent.</li> <li>■Average Gain on Sale 20%</li> <li>■Agreed grace period is 3 months.</li> </ul> |  |

| Investment Breakdown            |          |          |                   |  |
|---------------------------------|----------|----------|-------------------|--|
| Particulars                     | Existing | Proposed | Proposed<br>Total |  |
| Color,Tarkata,Energybulb,Socket | 14000    | 10000    | 24000             |  |
| Hardware accessories            | 20000    | 20000    | 40000             |  |
| Mobile accessories              | 5000     | 10000    | 15000             |  |
| Load                            | 16000    | 10000    | 26000             |  |
| Laptop                          | 20000    | 00       | 20000             |  |
| B-kash                          | 00       | 20000    | 20000             |  |
| Total                           | 75000    | 70000    | 145000            |  |