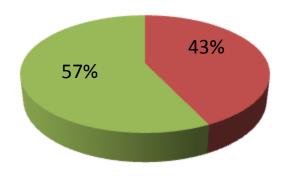

| Proposed Nobin Udyokta Business Info                 |   |                                                                                                                                                                                                                                                                                                                                                                                                                          |  |
|------------------------------------------------------|---|--------------------------------------------------------------------------------------------------------------------------------------------------------------------------------------------------------------------------------------------------------------------------------------------------------------------------------------------------------------------------------------------------------------------------|--|
| Business Name                                        | : | NAJMUL STORE                                                                                                                                                                                                                                                                                                                                                                                                             |  |
| Location                                             | : | Mazlishpur, Kadamtala                                                                                                                                                                                                                                                                                                                                                                                                    |  |
| Total Investment in BDT                              | : | BDT1,75,000                                                                                                                                                                                                                                                                                                                                                                                                              |  |
| Financing                                            | : | Self BDT 75,000 (from existing business) 43 %<br>Required Investment BDT 1,00,000 (as equity) 57 %                                                                                                                                                                                                                                                                                                                       |  |
| Present salary/drawings<br>from business (estimates) | : | BDT 5,000                                                                                                                                                                                                                                                                                                                                                                                                                |  |
| Proposed Salary                                      | : | BDT 5,000                                                                                                                                                                                                                                                                                                                                                                                                                |  |
| Size of shop                                         | : | 10 ft x 10 ft= 100 square ft                                                                                                                                                                                                                                                                                                                                                                                             |  |
| Security of the shop                                 | : | BDT 10,000                                                                                                                                                                                                                                                                                                                                                                                                               |  |
| Implementation                                       | : | <ul> <li>The business is planned to be scaled up by investment in existing goods like; Groceries, Electric items, Betel leaf, tea.</li> <li>Average 12% gain on Groceries, Electric items &amp; 40% on Betel leaf, tea</li> <li>The business is operating by entrepreneur. Existing no employee.</li> <li>The shop is rented.</li> <li>Collects goods from Konabari</li> <li>Agreed grace period is 4 months.</li> </ul> |  |