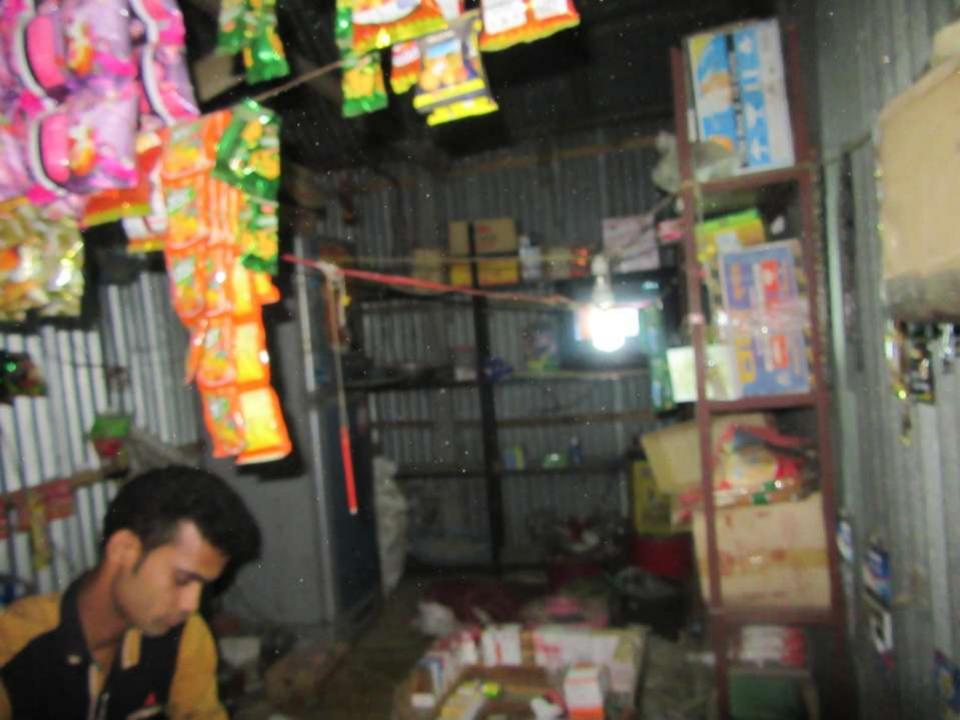

| Proposed Nobin Udyokta Business Info                 |   |                                                                                                                                                                                                                                                                                                                                                                                                                          |  |
|------------------------------------------------------|---|--------------------------------------------------------------------------------------------------------------------------------------------------------------------------------------------------------------------------------------------------------------------------------------------------------------------------------------------------------------------------------------------------------------------------|--|
| Business Name                                        | : | NAJMUL STORE                                                                                                                                                                                                                                                                                                                                                                                                             |  |
| Location                                             | : | Mazlishpur, Kadamtala                                                                                                                                                                                                                                                                                                                                                                                                    |  |
| Total Investment in BDT                              | : | BDT1,75,000                                                                                                                                                                                                                                                                                                                                                                                                              |  |
| Financing                                            | : | Self BDT 75,000 (from existing business) 43 %<br>Required Investment BDT 1,00,000 (as equity) 57 %                                                                                                                                                                                                                                                                                                                       |  |
| Present salary/drawings<br>from business (estimates) | : | BDT 5,000                                                                                                                                                                                                                                                                                                                                                                                                                |  |
| Proposed Salary                                      | : | BDT 5,000                                                                                                                                                                                                                                                                                                                                                                                                                |  |
| Size of shop                                         | : | 10 ft x 10 ft= 100 square ft                                                                                                                                                                                                                                                                                                                                                                                             |  |
| Security of the shop                                 | : | BDT 10,000                                                                                                                                                                                                                                                                                                                                                                                                               |  |
| Implementation                                       | : | <ul> <li>The business is planned to be scaled up by investment in existing goods like; Groceries, Electric items, Betel leaf, tea.</li> <li>Average 12% gain on Groceries, Electric items &amp; 40% on Betel leaf, tea</li> <li>The business is operating by entrepreneur. Existing no employee.</li> <li>The shop is rented.</li> <li>Collects goods from Konabari</li> <li>Agreed grace period is 4 months.</li> </ul> |  |