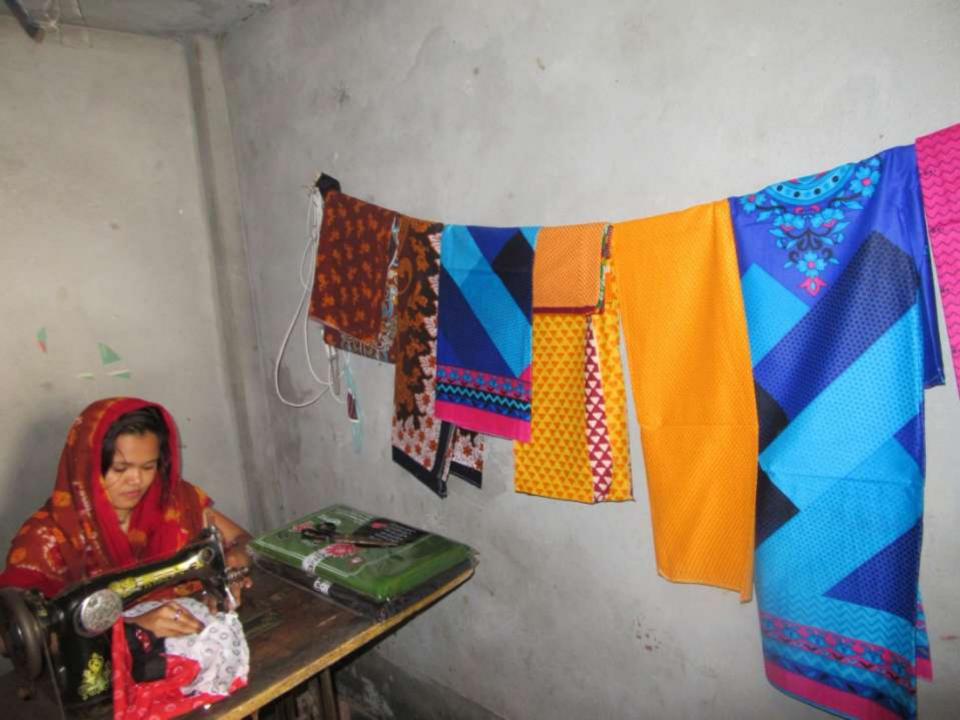

Pictures

Contra Cast with a conser and suit arrend superior and I alfine was well Ello repuis to anyo toop wans (50% 300 good wag and good was Gossing Lende wards Gos winners astonios (42 where are a anothe yofor or 202 and rangs Longo Joan 1