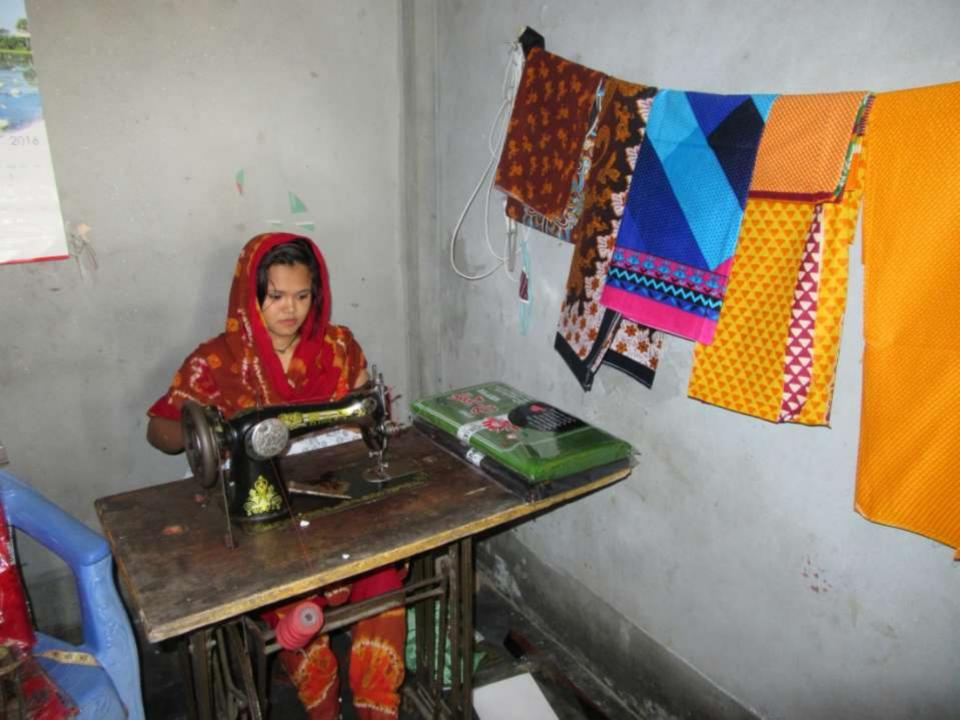

Pictures

Contra Cast with a conser and suit arrend superior and I alfine was well Ello repuis to anyo toop wans (50% 300 good wag and good was Gossing Lende wards Gos winners astonios (42 where are a anothe yofor or 202 and rangs Longo Joan 1