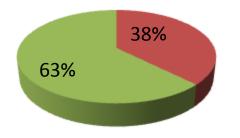

| Proposed Nobin Udyokta Business Info                 |   |                                                                                                                                                                                                                                                                                                                                                                                                                                                                   |  |
|------------------------------------------------------|---|-------------------------------------------------------------------------------------------------------------------------------------------------------------------------------------------------------------------------------------------------------------------------------------------------------------------------------------------------------------------------------------------------------------------------------------------------------------------|--|
| Business Name                                        | : | NIPA TAILORING                                                                                                                                                                                                                                                                                                                                                                                                                                                    |  |
| Location                                             | : | Chandona, Gazipur                                                                                                                                                                                                                                                                                                                                                                                                                                                 |  |
| Total Investment in BDT                              | : | BDT 80,000/-                                                                                                                                                                                                                                                                                                                                                                                                                                                      |  |
| Financing                                            | : | Self BDT 30,000/- (from existing business) 38%                                                                                                                                                                                                                                                                                                                                                                                                                    |  |
|                                                      |   | Required Investment BDT 50,000/- (as equity) 63%                                                                                                                                                                                                                                                                                                                                                                                                                  |  |
| Present salary/drawings<br>from business (estimates) | : | BDT 3,000                                                                                                                                                                                                                                                                                                                                                                                                                                                         |  |
| Proposed Salary                                      | : | BDT 4,000                                                                                                                                                                                                                                                                                                                                                                                                                                                         |  |
| Size of shop                                         | : | 10 ft x 10 ft= 100 square ft                                                                                                                                                                                                                                                                                                                                                                                                                                      |  |
| Security of the shop                                 | : | -                                                                                                                                                                                                                                                                                                                                                                                                                                                                 |  |
| Implementation                                       | : | <ul> <li>The business is planned to be scaled up by investment in existing goods like; Three pice,Orna,Print kapor,Gos kapor etc.</li> <li>Average 15% gain on sales.</li> <li>The business is operating by entrepreneur. Existing no employee.</li> <li>After getting equity fund no employee will be appointed.</li> <li>Entrepreneur is owner of the shop.</li> <li>Collects goods from Joydebpur Bazaar.</li> <li>Agreed grace period is 3 months.</li> </ul> |  |