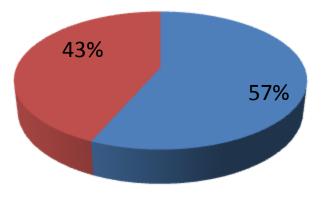

| Proposed Nobin Udyokta Business Info                 |   |                                                                                                                                                                                                                                                                                                                                                                                                                                                                       |  |
|------------------------------------------------------|---|-----------------------------------------------------------------------------------------------------------------------------------------------------------------------------------------------------------------------------------------------------------------------------------------------------------------------------------------------------------------------------------------------------------------------------------------------------------------------|--|
| Business Name                                        | : | TUSAR GENERAL STORE                                                                                                                                                                                                                                                                                                                                                                                                                                                   |  |
| Location                                             | : | Chandona, Gazipur                                                                                                                                                                                                                                                                                                                                                                                                                                                     |  |
| Total Investment in BDT                              | : | BDT 2,30,000/-                                                                                                                                                                                                                                                                                                                                                                                                                                                        |  |
| Financing                                            | : | Self BDT 1,30,000/- (from existing business) 57%                                                                                                                                                                                                                                                                                                                                                                                                                      |  |
|                                                      |   | Required Investment BDT 1,00,000/- (as equity) 43%                                                                                                                                                                                                                                                                                                                                                                                                                    |  |
| Present salary/drawings<br>from business (estimates) | : | BDT 5,000                                                                                                                                                                                                                                                                                                                                                                                                                                                             |  |
| Proposed Salary                                      | : | BDT 5,000                                                                                                                                                                                                                                                                                                                                                                                                                                                             |  |
| Size of shop                                         | : | 12 ft x 10 ft= 120 square ft                                                                                                                                                                                                                                                                                                                                                                                                                                          |  |
| Security of the shop                                 | : | -                                                                                                                                                                                                                                                                                                                                                                                                                                                                     |  |
| Implementation                                       | : | <ul> <li>The business is planned to be scaled up by investment in existing goods like; Rice, Pulse, Soap, Soft drinks, Cosmetics etc.</li> <li>Average 14% gain on sales.</li> <li>The business is operating by entrepreneur. Existing no employee.</li> <li>After getting equity fund no employee will be appointed.</li> <li>Entrepreneur is owner of the shop.</li> <li>Collects goods from Joydebpur Bazaar.</li> <li>Agreed grace period is 3 months.</li> </ul> |  |