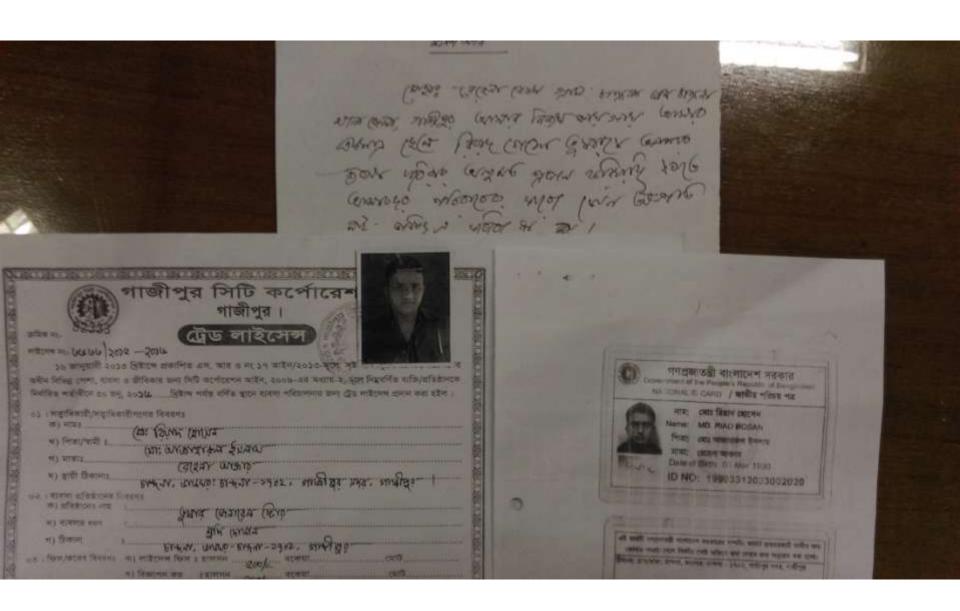

#### Proposed NU Business Name: TUSAR GENERAL STORE

Project identification and prepared by: Md. Kazem Uddin, Bashon Unit, Gazipur Project verified by: MD. Rafiqul Islam

| Brief Bio of The Proposed Nobin Udyokta                                                                                                                        |       |                                                                                                                                                                              |  |  |
|----------------------------------------------------------------------------------------------------------------------------------------------------------------|-------|------------------------------------------------------------------------------------------------------------------------------------------------------------------------------|--|--|
| Name                                                                                                                                                           | :     | MD. RIAD HOSAN                                                                                                                                                               |  |  |
| Age                                                                                                                                                            | :     | 01-03-1990 (25 Y <i>ears)</i>                                                                                                                                                |  |  |
| Education, till to date                                                                                                                                        | :     | BA (Pass Course)                                                                                                                                                             |  |  |
| Marital status                                                                                                                                                 | :     | Married                                                                                                                                                                      |  |  |
| Children                                                                                                                                                       | :     | N/A                                                                                                                                                                          |  |  |
| No. of siblings:                                                                                                                                               | :     | 1 Brother                                                                                                                                                                    |  |  |
| Address                                                                                                                                                        | :     | Vill: Chandona P.O: Chandona P.S: Joydebpur Dist: Gazipur                                                                                                                    |  |  |
| Parent's and GB related Info<br>(i) Who is GB member<br>(ii) Mother's name<br>(iii) Father's name<br>(iv) GB member's info                                     |       | Mother Father REHANA AKTER MD. AZHARUL ISLAM Branch: Bashon, Centre # 69 (Female), Member ID: 6172 , Group No: 06 Member since: 05-09-1993 (23 Years) First Ioan: BDT 4000/- |  |  |
| Further Information:<br>(v) Who pays GB loan installment<br>(vi) Mobile lady<br>(vii) Grameen Education Loan<br>(viii) Any other loan like GB,<br>BRAC ASA etc | : : : | Outstanding loan: 71400<br>Father<br>Yes<br>No<br>No                                                                                                                         |  |  |

Pictures