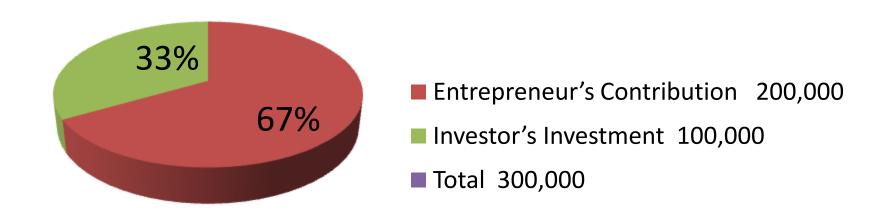

| Investment Breakdown                        |          |          |                       |  |  |  |
|---------------------------------------------|----------|----------|-----------------------|--|--|--|
| Particulars                                 | Existing | Proposed | <b>Proposed Total</b> |  |  |  |
| Long Cloth (2500 x 50)                      | 125,000  | 50,000   | 175,000               |  |  |  |
| Three piece (20 x 800)                      | 16,000   | 10,000   | 26,000                |  |  |  |
| Shirt Piece, Pant Piece, Veil Cloth, School | 50,500   | 40,000   | 90,500                |  |  |  |
| Dress etc                                   |          |          |                       |  |  |  |
| Sewing Machine (3 x 2000)                   | 6,000    | 0        | 6,000                 |  |  |  |
| Over lock Machine (1)                       | 2,500    | 0        | 2,500                 |  |  |  |
| Total                                       | 200,000  | 100,000  | 300,000               |  |  |  |