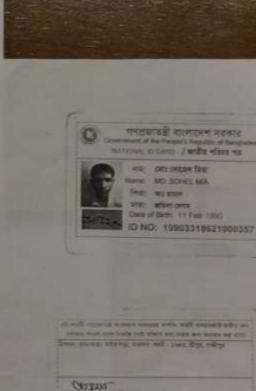

### Proposed NU Business Name: M/S MAYER DOA ENTERPRISE

Project identification and prepared by: MD. Hafizur Rahman-2, Mawna Unit, Gazipur

Project verified by: MD. Rofiqul Islam

| Brief Bio of The Proposed Nobin Udyokta                                                                                                         |       |                                                                                                                                                                              |  |  |
|-------------------------------------------------------------------------------------------------------------------------------------------------|-------|------------------------------------------------------------------------------------------------------------------------------------------------------------------------------|--|--|
| Name                                                                                                                                            | :     | MD. SOHEL MIA                                                                                                                                                                |  |  |
| Age                                                                                                                                             | :     | 11-02-1990 (26 Years)                                                                                                                                                        |  |  |
| Education, till to date                                                                                                                         | :     | Class Eight                                                                                                                                                                  |  |  |
| Marital status                                                                                                                                  | :     | Unmarried                                                                                                                                                                    |  |  |
| Children                                                                                                                                        | :     | N/A                                                                                                                                                                          |  |  |
| No. of siblings:                                                                                                                                | :     | 1 Borther & 2 Sister                                                                                                                                                         |  |  |
| Address                                                                                                                                         | :     | Vill: Maizpara, P.O: Bormi, P.S: Shreepur, Dist: Gazipur                                                                                                                     |  |  |
| Parent's and GB related Info (i) Who is GB member (ii) Mother's name (iii) Father's name (iv) GB member's info                                  |       | Mother Father JAMILA BEGUM ABDUS SAMAD Branch: Gazipur Shreepur, Centre # 44(Female), Member ID: 3475, Group No: 08 Member since: 04-08-1989 (27Years) First loan: BDT 3,000 |  |  |
| Further Information: (v) Who pays GB loan installment (vi) Mobile lady (vii) Grameen Education Loan (viii) Any other loan like GB, BRAC ASA etc | : : : | Existing Loan: BDT 5,00,000, Outstanding loan: BDT 3,24,000 Mother No No No                                                                                                  |  |  |

# Pictures

SOUR PROPERTY PROPERTY LIGHTERS