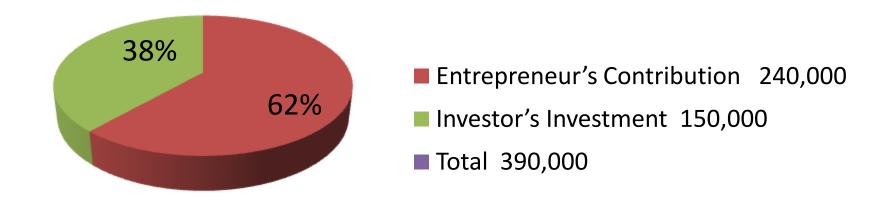

| Investment Breakdown |          |          |                |  |  |
|----------------------|----------|----------|----------------|--|--|
| Particulars          | Existing | Proposed | Proposed Total |  |  |
| Bag (30,000 x 8)     | 2,40,000 | 0        | 2,40,000       |  |  |
| Bag (18x785 x 8)     | 0        | 1,50,000 | 1,50,000       |  |  |
| Total                | 240,000  | 150,000  | 390,000        |  |  |