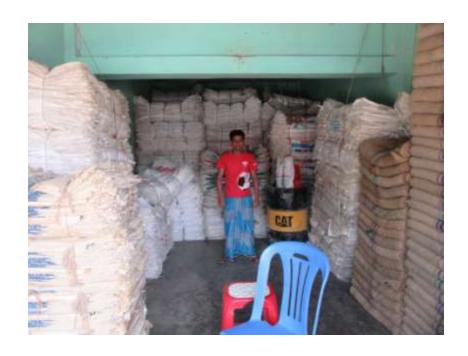

# Pictures

SOUR PROPERTY PROPERTY LIGHTERS

| Proposed Nobin Udyokta Business Info              |          |                                                                                                                                                                                                                                                                                                                                                                                                                         |  |  |
|---------------------------------------------------|----------|-------------------------------------------------------------------------------------------------------------------------------------------------------------------------------------------------------------------------------------------------------------------------------------------------------------------------------------------------------------------------------------------------------------------------|--|--|
| Business Name                                     | :        | M/S MAYER DOA ENTERPRISE                                                                                                                                                                                                                                                                                                                                                                                                |  |  |
| Location                                          | :        | Mawna, Chowrasta, Gazipur                                                                                                                                                                                                                                                                                                                                                                                               |  |  |
| Total Investment in BDT                           | :        | BDT 3,90,000/-                                                                                                                                                                                                                                                                                                                                                                                                          |  |  |
| Financing                                         | :        | Self BDT 2,40,000/- (from existing business) 62%                                                                                                                                                                                                                                                                                                                                                                        |  |  |
|                                                   |          | Required Investment BDT 1,50,000/- (as equity) 38%                                                                                                                                                                                                                                                                                                                                                                      |  |  |
| Present salary/drawings from business (estimates) | :        | BDT 5,000/-                                                                                                                                                                                                                                                                                                                                                                                                             |  |  |
| Proposed Salary                                   | <u>:</u> | BDT 5,000/-                                                                                                                                                                                                                                                                                                                                                                                                             |  |  |
| Size of shop                                      | :        | 10 ft x 20 ft= 200 square ft                                                                                                                                                                                                                                                                                                                                                                                            |  |  |
| Security of the shop                              | :        | BDT 1,50,000/-                                                                                                                                                                                                                                                                                                                                                                                                          |  |  |
| Implementation                                    | :        | <ul> <li>The business is planned to be scaled up by investment in existing goods like; Bag etc.</li> <li>Average 20% gain on sale.</li> <li>The business is operating by entrepreneur. Existing two employee.</li> <li>One employee will be appointed after getting equity fund.</li> <li>The shop is rented.</li> <li>Collects goods from Master bari Norshingdi.</li> <li>Agreed grace period is 3 months.</li> </ul> |  |  |