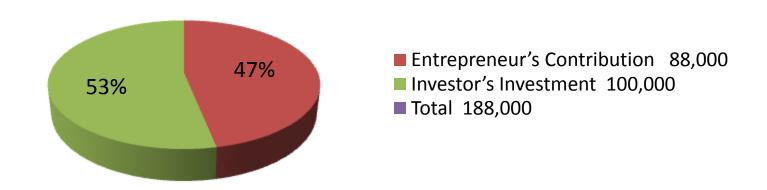

| Investment Breakdown  |          |          |        |  |
|-----------------------|----------|----------|--------|--|
| Particulars           | Existing | Proposed | Total  |  |
| Shirt (28x400)        | 11,200   | 100,000  | 111200 |  |
| T shirt (50x140)      | 7,000    | 0        | 7,000  |  |
| Pant (100x430)        | 43,000   |          | 43000  |  |
| Polo t shirt (25x250) | 6,250    |          | 6250   |  |
| Baby t shirt (60x110) | 6,600    |          | 6600   |  |
| Three peace (10x550)  | 5,500    |          | 5500   |  |
| Trouser (40x120)      | 4,800    |          | 4800   |  |
| Three quarter pant    | 3650     |          | 3650   |  |
|                       | 88,000   | 100,000  | 188000 |  |