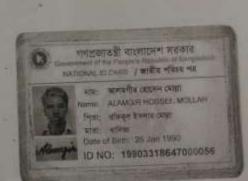

#### **Proposed NU Business Name: SHAPNACURA FASHION**

Project identification and prepared by: Hafizur Rahman, Mawna Unit, Gazipur

Project verified by: MD. Rafiqul Islam

| Brief Bio of The Proposed Nobin Udyokta                                                                                                         |       |                                                                                                                                                                                         |  |
|-------------------------------------------------------------------------------------------------------------------------------------------------|-------|-----------------------------------------------------------------------------------------------------------------------------------------------------------------------------------------|--|
| Name                                                                                                                                            | :     | ALAMGIR HOSSEN MOLLAH                                                                                                                                                                   |  |
| Age                                                                                                                                             | :     | 25-01-1990 (26 Years)                                                                                                                                                                   |  |
| Education, till to date                                                                                                                         | :     | HSC                                                                                                                                                                                     |  |
| Marital status                                                                                                                                  | :     | Unmarried                                                                                                                                                                               |  |
| Children                                                                                                                                        | :     | Nil                                                                                                                                                                                     |  |
| No. of siblings:                                                                                                                                | :     | 3 Brothers                                                                                                                                                                              |  |
| Address                                                                                                                                         | :     | Vill: Bartopa, P.O: South Bartopa, P.S: Shreepur Dist: Gazipur                                                                                                                          |  |
| Parent's and GB related Info (i) Who is GB member (ii) Mother's name (iii) Father's name (iv) GB member's info                                  | : : : | Mother Father  KHADIJA  ROFIKUL ISLAM MOLLAH  Branch: Mawna , Shreepur, Centre # 31(Female),  Member ID: 3201, Group No: 06  Member since: 07-12-2004 (12 Years)  First loan: BDT 5,000 |  |
| Further Information: (v) Who pays GB loan installment (vi) Mobile lady (vii) Grameen Education Loan (viii) Any other loan like GB, BRAC ASA etc | : : : | Existing Loan: BDT 38000, Outstanding loan: BDT 34656 N/A No No No                                                                                                                      |  |