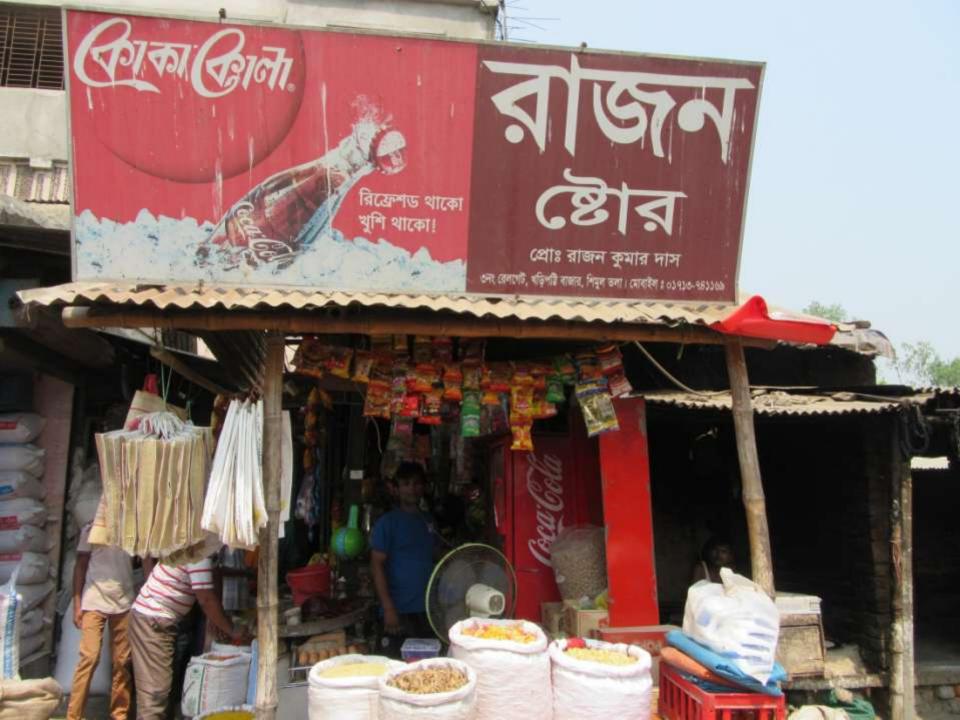

#### **Proposed NU Business Name: RAJON STORE**

Project identification and prepared by: Md. Shahalam, Bogra unit Unit, Bogra

Project verified by: MD. Rafiqul Islam

| Brief Bio of The Proposed Nobin Udyokta                                                                                                         |       |                                                                                                                                                                                          |  |  |
|-------------------------------------------------------------------------------------------------------------------------------------------------|-------|------------------------------------------------------------------------------------------------------------------------------------------------------------------------------------------|--|--|
| Name                                                                                                                                            | :     | RAZAN CHANDRA DAS                                                                                                                                                                        |  |  |
| Age                                                                                                                                             | :     | 11-09-1983 (33 Years)                                                                                                                                                                    |  |  |
| Education, till to date                                                                                                                         | :     | Class 10                                                                                                                                                                                 |  |  |
| Marital status                                                                                                                                  | :     | Unmarried                                                                                                                                                                                |  |  |
| Children                                                                                                                                        | :     | N/A                                                                                                                                                                                      |  |  |
| No. of siblings:                                                                                                                                | :     | 2 Brother & 1 Sister                                                                                                                                                                     |  |  |
| Address                                                                                                                                         | :     | Vill: Uttor chelopara, P.O: Bogra, P.S: Bogra sadar, Dist: Bogra                                                                                                                         |  |  |
| Parent's and GB related Info (i) Who is GB member (ii) Mother's name (iii) Father's name (iv) GB member's info                                  |       | Mother Father MAJNU RANI DAS NARAYON CHANDRA DAS Branch: Nishindora, Bogra, Centre # 31(Female), Member ID: 3312, Group No: 04 Member since: 01-03-2004 (12 Years) First loan: BDT 5,000 |  |  |
| Further Information: (v) Who pays GB loan installment (vi) Mobile lady (vii) Grameen Education Loan (viii) Any other loan like GB, BRAC ASA etc | : : : | Existing Loan: BDT 150000, Outstanding loan: BDT 112500 N/A No No No                                                                                                                     |  |  |

| Proposed Nobin Udyokta Business Info              |   |                                                                                                                                                                                                                                                                                                                                                    |  |
|---------------------------------------------------|---|----------------------------------------------------------------------------------------------------------------------------------------------------------------------------------------------------------------------------------------------------------------------------------------------------------------------------------------------------|--|
| Business Name                                     | : | RAJON STORE                                                                                                                                                                                                                                                                                                                                        |  |
| Location                                          | : | 3no. Railgate, Khoripotti, Hokars market, Raja bajar, Bogra                                                                                                                                                                                                                                                                                        |  |
| Total Investment in BDT                           | : | BDT 248,500/-                                                                                                                                                                                                                                                                                                                                      |  |
| Financing                                         | : | Self BDT 148500/-(from existing business) % Required Investment BDT 1,00,000/-(as equity) %                                                                                                                                                                                                                                                        |  |
| Present salary/drawings from business (estimates) | : | BDT 5,000/-                                                                                                                                                                                                                                                                                                                                        |  |
| Proposed Salary                                   | : | BDT 5,000/-                                                                                                                                                                                                                                                                                                                                        |  |
| Size of shop                                      | : | 06ft x 06ft= 36square ft                                                                                                                                                                                                                                                                                                                           |  |
| Security of the shop                              | : |                                                                                                                                                                                                                                                                                                                                                    |  |
| Implementation                                    | : | <ul> <li>The business is planned to be scaled up by investment in existing goods like; Grocery Item etc.</li> <li>Average 20% gain on sale.</li> <li>The business is operating by entrepreneur. Existing no employee.</li> <li>The shop is rented.</li> <li>Collects goods from local market.</li> <li>Agreed grace period is 3 months.</li> </ul> |  |

# Pictures