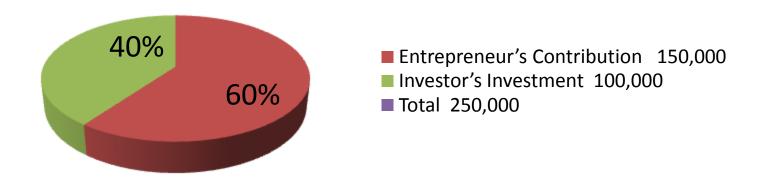

| Investment Breakdown           |          |          |        |  |  |
|--------------------------------|----------|----------|--------|--|--|
| Particulars                    | Existing | Proposed | Total  |  |  |
| Chips,Soft drinks,Bread etc    | 43,000   | 46,000   | 89000  |  |  |
| Saban, Detargent, Chocolate    | 40,000   | 14,000   | 54000  |  |  |
| Coil, Cosmetics, Cigerate, Oil | 47,000   | 30,000   | 77000  |  |  |
| Others                         | 15,000   | 10,000   | 25000  |  |  |
| Flexiload                      | 5,000    |          | 5000   |  |  |
|                                | 150,000  | 100,000  | 250000 |  |  |