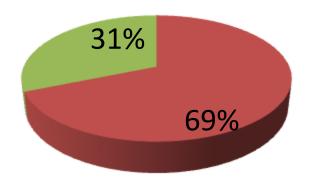

| Proposed Nobin Udyokta Business Info                 |                                                  |                                                                                                                                                                                                                                                                                                                                                           |  |
|------------------------------------------------------|--------------------------------------------------|-----------------------------------------------------------------------------------------------------------------------------------------------------------------------------------------------------------------------------------------------------------------------------------------------------------------------------------------------------------|--|
| Business Name                                        | :                                                | SIMANTO STORE                                                                                                                                                                                                                                                                                                                                             |  |
| Location                                             | :                                                | Chelopara, Bogra, Bogra Sadar, Bogra                                                                                                                                                                                                                                                                                                                      |  |
| Total Investment in BDT                              | :                                                | BDT 480,000/-                                                                                                                                                                                                                                                                                                                                             |  |
| Financing                                            | : Self BDT 330,000/-(from existing business)69 % |                                                                                                                                                                                                                                                                                                                                                           |  |
|                                                      |                                                  | Required Investment BDT 1,50,000/-(as equity)31 %                                                                                                                                                                                                                                                                                                         |  |
| Present salary/drawings<br>from business (estimates) | :                                                | BDT 5,000/-                                                                                                                                                                                                                                                                                                                                               |  |
| Proposed Salary                                      | :                                                | BDT 5,000/-                                                                                                                                                                                                                                                                                                                                               |  |
| Size of shop                                         | :                                                | 25ft x 20ft= 500 square ft                                                                                                                                                                                                                                                                                                                                |  |
| Security of the shop                                 | :                                                | -                                                                                                                                                                                                                                                                                                                                                         |  |
| Implementation                                       | :                                                | <ul> <li>The business is planned to be scaled up by investment in existing goods like; Pickle, Chocolate, Chips etc.</li> <li>Average 10% gain on sale.</li> <li>The business is operating by entrepreneur. Existing one employee.</li> <li>The shop is owned.</li> <li>Collects goods from Company.</li> <li>Agreed grace period is 3 months.</li> </ul> |  |