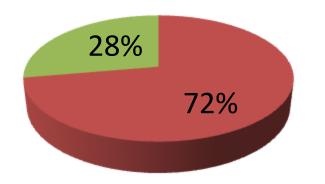

| Proposed Nobin Udyokta Business Info                 |   |                                                                                                                                                                                                                                                                                                                                                              |  |
|------------------------------------------------------|---|--------------------------------------------------------------------------------------------------------------------------------------------------------------------------------------------------------------------------------------------------------------------------------------------------------------------------------------------------------------|--|
| Business Name                                        | : | BHAI BHAI FURNITURE                                                                                                                                                                                                                                                                                                                                          |  |
| Location                                             | : | Polipara Bajar, Talora, Dupchachia, Bogra                                                                                                                                                                                                                                                                                                                    |  |
| Total Investment in BDT                              | : | BDT 360,000/-                                                                                                                                                                                                                                                                                                                                                |  |
| Financing                                            | : | Self BDT 260,000/-(from existing business)72 %<br>Required Investment BDT 1,00,000/-(as equity)28 %                                                                                                                                                                                                                                                          |  |
| Present salary/drawings<br>from business (estimates) | : | BDT 5,000/-                                                                                                                                                                                                                                                                                                                                                  |  |
| Proposed Salary                                      | : | BDT 5,000/-                                                                                                                                                                                                                                                                                                                                                  |  |
| Size of shop                                         | : | 11 ft x 10 ft= 110 square ft                                                                                                                                                                                                                                                                                                                                 |  |
| Security of the shop                                 | : | BDT 10,000/-                                                                                                                                                                                                                                                                                                                                                 |  |
| Implementation                                       | : | <ul> <li>Manufacturer of Wooden Furniture etc.</li> <li>Average 35% gain on sale.</li> <li>The business is operating by entrepreneur. Existing three employee.</li> <li>One employee will be appointed after getting equity fund.</li> <li>The shop is rented.</li> <li>Collects goods from Dupchachia.</li> <li>Agreed grace period is 3 months.</li> </ul> |  |