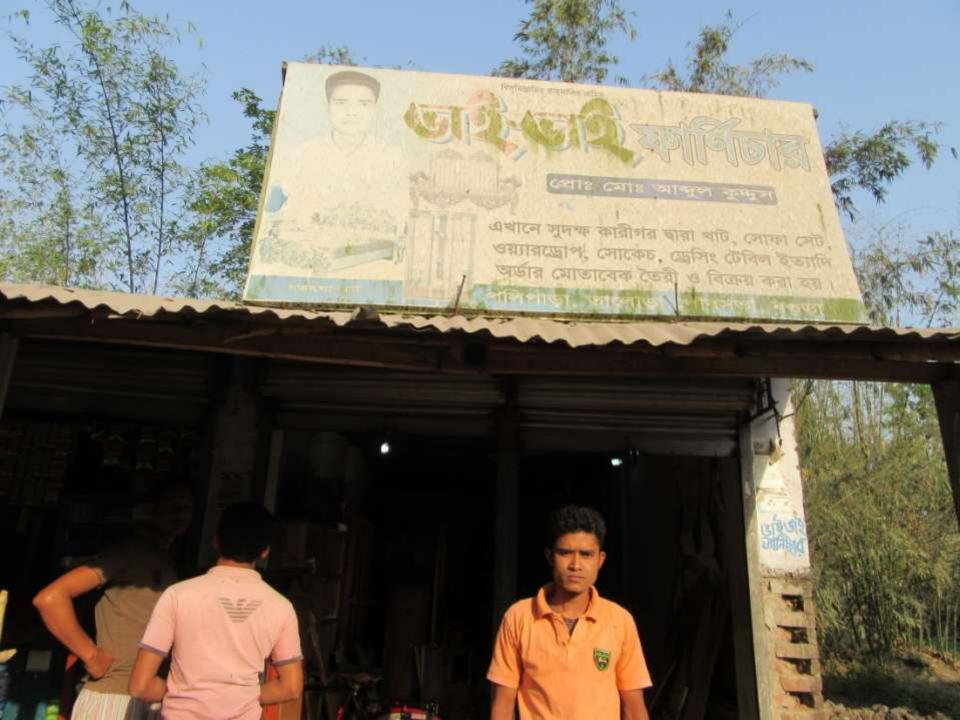

| Proposed Nobin Udyokta Business Info                 |   |                                                                                                                                                                                                                                                                                                                                                              |  |
|------------------------------------------------------|---|--------------------------------------------------------------------------------------------------------------------------------------------------------------------------------------------------------------------------------------------------------------------------------------------------------------------------------------------------------------|--|
| Business Name                                        | : | BHAI BHAI FURNITURE                                                                                                                                                                                                                                                                                                                                          |  |
| Location                                             | : | Polipara Bajar, Talora, Dupchachia, Bogra                                                                                                                                                                                                                                                                                                                    |  |
| Total Investment in BDT                              | : | BDT 360,000/-                                                                                                                                                                                                                                                                                                                                                |  |
| Financing                                            | : | Self BDT 260,000/-(from existing business)72 %<br>Required Investment BDT 1,00,000/-(as equity)28 %                                                                                                                                                                                                                                                          |  |
| Present salary/drawings<br>from business (estimates) | : | BDT 5,000/-                                                                                                                                                                                                                                                                                                                                                  |  |
| Proposed Salary                                      | : | BDT 5,000/-                                                                                                                                                                                                                                                                                                                                                  |  |
| Size of shop                                         | : | 11 ft x 10 ft= 110 square ft                                                                                                                                                                                                                                                                                                                                 |  |
| Security of the shop                                 | : | BDT 10,000/-                                                                                                                                                                                                                                                                                                                                                 |  |
| Implementation                                       | : | <ul> <li>Manufacturer of Wooden Furniture etc.</li> <li>Average 35% gain on sale.</li> <li>The business is operating by entrepreneur. Existing three employee.</li> <li>One employee will be appointed after getting equity fund.</li> <li>The shop is rented.</li> <li>Collects goods from Dupchachia.</li> <li>Agreed grace period is 3 months.</li> </ul> |  |

Pictures