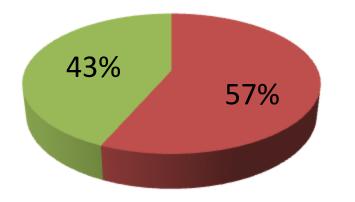

| Proposed Nobin Udyokta Business Info                 |   |                                                                                                                                                                                                                                                                                                                                                                |  |  |
|------------------------------------------------------|---|----------------------------------------------------------------------------------------------------------------------------------------------------------------------------------------------------------------------------------------------------------------------------------------------------------------------------------------------------------------|--|--|
| Business Name                                        | : | KAJEM STORE                                                                                                                                                                                                                                                                                                                                                    |  |  |
| Location                                             | : | Mail busstand, Dhaperhut road                                                                                                                                                                                                                                                                                                                                  |  |  |
| Total Investment in BDT                              | : | BDT 2,30,000/-                                                                                                                                                                                                                                                                                                                                                 |  |  |
| Financing                                            | : | Self BDT 1,30,000/-(from existing business) 57%<br>Required Investment BDT 1,00,000/-(as equity)43 %                                                                                                                                                                                                                                                           |  |  |
| Present salary/drawings<br>from business (estimates) | : | BDT 5,000/-                                                                                                                                                                                                                                                                                                                                                    |  |  |
| Proposed Salary                                      | : | BDT 5,000/-                                                                                                                                                                                                                                                                                                                                                    |  |  |
| Size of shop                                         | : | 11 ft x 10 ft= 110 square ft                                                                                                                                                                                                                                                                                                                                   |  |  |
| Security of the shop                                 | : | BDT 1,50,000/-                                                                                                                                                                                                                                                                                                                                                 |  |  |
| Implementation                                       | : | <ul> <li>The business is planned to be scaled up by investment in existing goods like; Cosmetics, Soap, Shampoo etc.</li> <li>Average 15% gain on sale.</li> <li>The business is operating by entrepreneur. Existing no employee.</li> <li>The shop is rented.</li> <li>Collects goods from local market.</li> <li>Agreed grace period is 3 months.</li> </ul> |  |  |