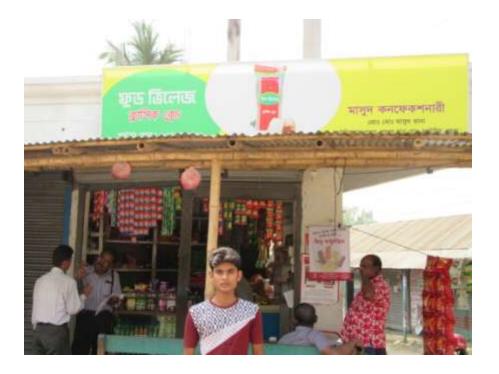

| Proposed Nobin Udyokta Business Info                 |   |                                                                                                                                                                                                                                                                                                                                             |  |  |
|------------------------------------------------------|---|---------------------------------------------------------------------------------------------------------------------------------------------------------------------------------------------------------------------------------------------------------------------------------------------------------------------------------------------|--|--|
| Business Name                                        | : | MASUD STORE                                                                                                                                                                                                                                                                                                                                 |  |  |
| Location                                             | : | -                                                                                                                                                                                                                                                                                                                                           |  |  |
| Total Investment in BDT                              | : | BDT 2,20,000/-                                                                                                                                                                                                                                                                                                                              |  |  |
| Financing                                            | : | Self BDT 120,000/-(from existing business) 55%<br>Required Investment BDT 1,00,000/-(as equity) 45%                                                                                                                                                                                                                                         |  |  |
| Present salary/drawings<br>from business (estimates) | : | BDT 5,000/-                                                                                                                                                                                                                                                                                                                                 |  |  |
| Proposed Salary                                      | : | BDT 5,000/-                                                                                                                                                                                                                                                                                                                                 |  |  |
| Size of shop                                         | : | 11 ft x 10 ft= 110 square ft                                                                                                                                                                                                                                                                                                                |  |  |
| Security of the shop                                 | : | BDT 12,000/-                                                                                                                                                                                                                                                                                                                                |  |  |
| Implementation                                       | : | <ul> <li>The business is planned to be scaled up by investment in existing goods like; Grocery Item etc.</li> <li>Average 13% gain on sale.</li> <li>The business is operating by entrepreneur. Existing no employee.</li> <li>The shop is rented.</li> <li>Collects goods from Bogra.</li> <li>Agreed grace period is 3 months.</li> </ul> |  |  |