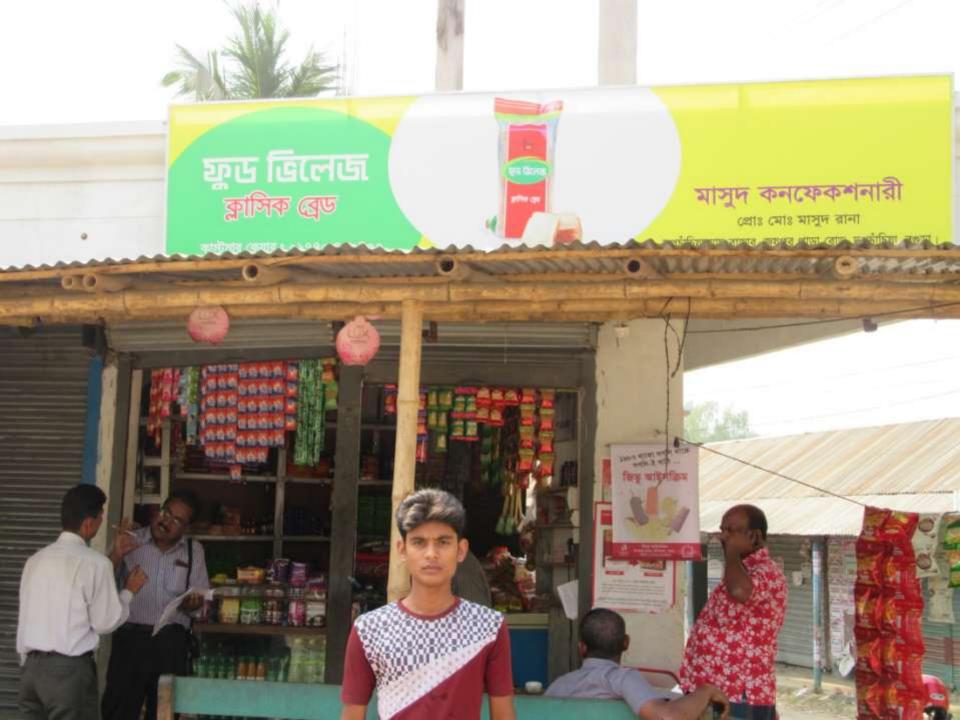

| Proposed Nobin Udyokta Business Info                 |   |                                                                                                                                                                                                                                                                                                                                             |  |  |
|------------------------------------------------------|---|---------------------------------------------------------------------------------------------------------------------------------------------------------------------------------------------------------------------------------------------------------------------------------------------------------------------------------------------|--|--|
| Business Name                                        | : | MASUD STORE                                                                                                                                                                                                                                                                                                                                 |  |  |
| Location                                             | : | -                                                                                                                                                                                                                                                                                                                                           |  |  |
| Total Investment in BDT                              | : | BDT 2,20,000/-                                                                                                                                                                                                                                                                                                                              |  |  |
| Financing                                            | : | Self BDT 120,000/-(from existing business) 55%<br>Required Investment BDT 1,00,000/-(as equity) 45%                                                                                                                                                                                                                                         |  |  |
| Present salary/drawings<br>from business (estimates) | : | BDT 5,000/-                                                                                                                                                                                                                                                                                                                                 |  |  |
| Proposed Salary                                      | : | BDT 5,000/-                                                                                                                                                                                                                                                                                                                                 |  |  |
| Size of shop                                         | : | 11 ft x 10 ft= 110 square ft                                                                                                                                                                                                                                                                                                                |  |  |
| Security of the shop                                 | : | BDT 12,000/-                                                                                                                                                                                                                                                                                                                                |  |  |
| Implementation                                       | : | <ul> <li>The business is planned to be scaled up by investment in existing goods like; Grocery Item etc.</li> <li>Average 13% gain on sale.</li> <li>The business is operating by entrepreneur. Existing no employee.</li> <li>The shop is rented.</li> <li>Collects goods from Bogra.</li> <li>Agreed grace period is 3 months.</li> </ul> |  |  |

### THREATS

Theft Fire Political unrest Pictures