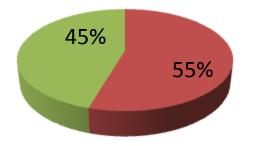

| Proposed Nobin Udyokta Business Info                 |   |                                                                                                                                                                                                                                                                                                                                             |  |  |
|------------------------------------------------------|---|---------------------------------------------------------------------------------------------------------------------------------------------------------------------------------------------------------------------------------------------------------------------------------------------------------------------------------------------|--|--|
| Business Name                                        | : | MASUD STORE                                                                                                                                                                                                                                                                                                                                 |  |  |
| Location                                             | : | -                                                                                                                                                                                                                                                                                                                                           |  |  |
| Total Investment in BDT                              | : | BDT 2,20,000/-                                                                                                                                                                                                                                                                                                                              |  |  |
| Financing                                            | : | Self BDT 120,000/-(from existing business) 55%<br>Required Investment BDT 1,00,000/-(as equity) 45%                                                                                                                                                                                                                                         |  |  |
| Present salary/drawings<br>from business (estimates) | : | BDT 5,000/-                                                                                                                                                                                                                                                                                                                                 |  |  |
| Proposed Salary                                      | : | BDT 5,000/-                                                                                                                                                                                                                                                                                                                                 |  |  |
| Size of shop                                         | : | 11 ft x 10 ft= 110 square ft                                                                                                                                                                                                                                                                                                                |  |  |
| Security of the shop                                 | : | BDT 12,000/-                                                                                                                                                                                                                                                                                                                                |  |  |
| Implementation                                       | : | <ul> <li>The business is planned to be scaled up by investment in existing goods like; Grocery Item etc.</li> <li>Average 13% gain on sale.</li> <li>The business is operating by entrepreneur. Existing no employee.</li> <li>The shop is rented.</li> <li>Collects goods from Bogra.</li> <li>Agreed grace period is 3 months.</li> </ul> |  |  |