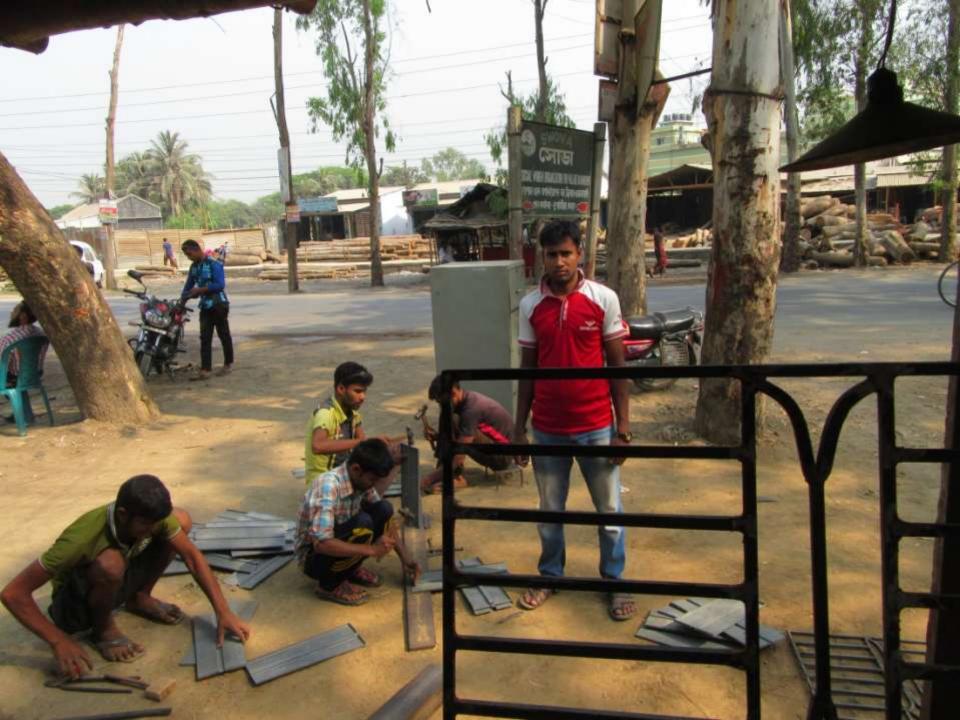

# Pictures

| <b>Proposed Nobin</b> | Udyokta Business Info |
|-----------------------|-----------------------|
|                       |                       |

| 1 Toposca Hobiii Gayokta Dasiiicss iiiio          |            |                                                                                                                                                                                                                                                                                                                                                        |  |
|---------------------------------------------------|------------|--------------------------------------------------------------------------------------------------------------------------------------------------------------------------------------------------------------------------------------------------------------------------------------------------------------------------------------------------------|--|
| Business Name                                     | <b> </b> : | MUKTAR STEEL & WELDING WORKSHOP                                                                                                                                                                                                                                                                                                                        |  |
| Location                                          | :          | Pollibiddut Office, West side, Shaptaher road, Dupchachia, Bogra                                                                                                                                                                                                                                                                                       |  |
| Total Investment in BDT                           | :          | BDT /- 4,30,000                                                                                                                                                                                                                                                                                                                                        |  |
| Financing                                         | :          | Self BDT 3,30,000/-(from existing business) 77%                                                                                                                                                                                                                                                                                                        |  |
|                                                   |            | Required Investment BDT 1,00,000/-(as equity) 23%                                                                                                                                                                                                                                                                                                      |  |
| Present salary/drawings from business (estimates) | :          | BDT 5,000/-                                                                                                                                                                                                                                                                                                                                            |  |
| Proposed Salary                                   | :          | BDT 5,000/-                                                                                                                                                                                                                                                                                                                                            |  |
| Size of shop                                      | :          | 25ft x 30ft= 750square ft                                                                                                                                                                                                                                                                                                                              |  |
| Security of the shop                              | :          | BDT 130,000/-                                                                                                                                                                                                                                                                                                                                          |  |
| Implementation                                    | :          | <ul> <li>The business is planned to be scaled up by investment in existing goods like; Rod, Angel, Pipe etc.</li> <li>Average 10% gain on sale.</li> <li>The business is operating by entrepreneur. Existing 5 employees.</li> <li>The shop is rented.</li> <li>Collects goods from Bogra, Nowga.</li> <li>Agreed grace period is 3 months.</li> </ul> |  |