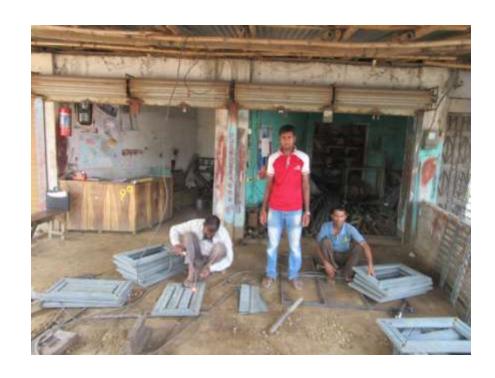

#### **Proposed NU Business Name: MUKTAR STEEL & WELDING WORKSHOP**



Project identification and prepared by: Md. Shahalam, Dupchachia Unit, Bogra

Project verified by: MD. Rafiqul Islam



| Brief Bio of The Proposed Nobin Udyokta                                                                                                         |       |                                                                                                                                                                                                             |  |  |
|-------------------------------------------------------------------------------------------------------------------------------------------------|-------|-----------------------------------------------------------------------------------------------------------------------------------------------------------