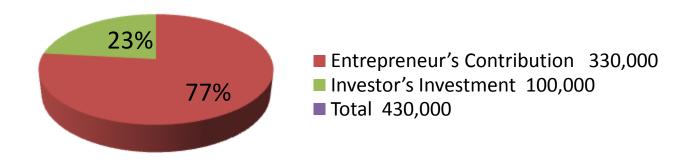

| Investment Breakdown |          |          |        |  |
|----------------------|----------|----------|--------|--|
| Particulars          | Existing | Proposed | Total  |  |
| SS Road              | 140,000  | 30,000   | 170000 |  |
| Plane sheet          | 11,100   | 7,000    | 18100  |  |
| Angle                | 53,100   | 17,000   | 70100  |  |
| Squar bar            | 60,000   | 19,000   | 79000  |  |
| SS Pipe              | 37,000   | 15,000   | 52000  |  |
| Raw Iron             | 28,800   | 12,000   | 40800  |  |
|                      | 330,000  | 100,000  | 430000 |  |