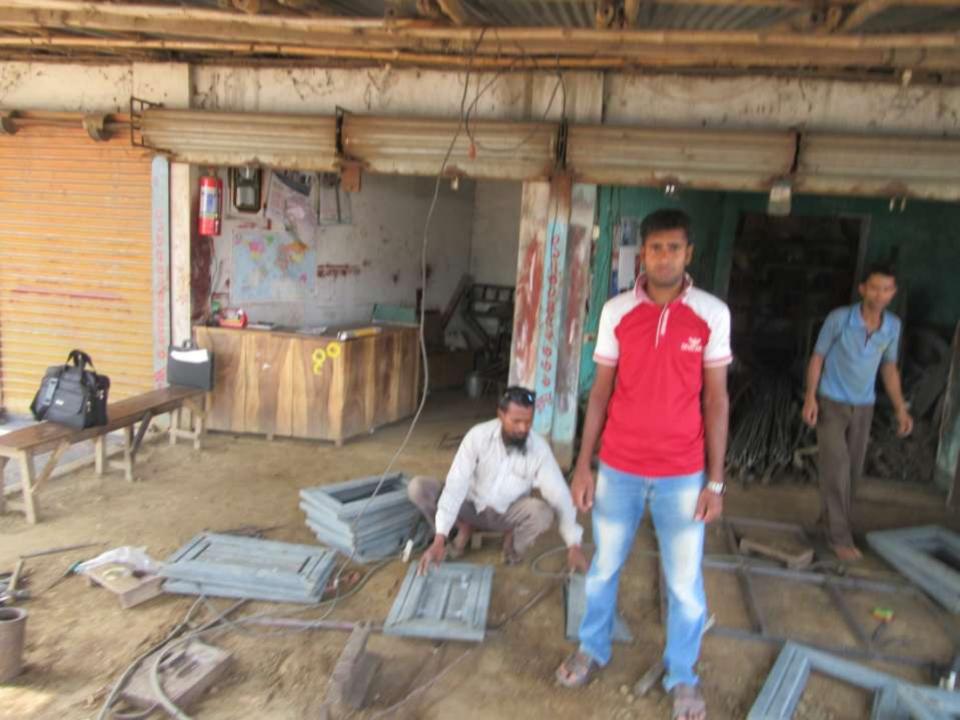

# Pictures

| <b>Proposed Nobin</b> | Udyokta Business Info |
|-----------------------|-----------------------|
|                       |                       |

| 1 Toposca Hobiii Gayokta Dasiiicss iiiio          |            |                                                                                                                                                                                                                                                                                                                                                        |  |
|---------------------------------------------------|------------|--------------------------------------------------------------------------------------------------------------------------------------------------------------------------------------------------------------------------------------------------------------------------------------------------------------------------------------------------------|--|
| Business Name                                     | <b> </b> : | MUKTAR STEEL & WELDING WORKSHOP                                                                                                                                                                                                                                                                                                                        |  |
| Location                                          | :          | Pollibiddut Office, West side, Shaptaher road, Dupchachia, Bogra                                                                                                                                                                                                                                                                                       |  |
| Total Investment in BDT                           | :          | BDT /- 4,30,000                                                                                                                                                                                                                                                                                                                                        |  |
| Financing                                         | :          | Self BDT 3,30,000/-(from existing business) 77%                                                                                                                                                                                                                                                                                                        |  |
|                                                   |            | Required Investment BDT 1,00,000/-(as equity) 23%                                                                                                                                                                                                                                                                                                      |  |
| Present salary/drawings from business (estimates) | :          | BDT 5,000/-                                                                                                                                                                                                                                                                                                                                            |  |
| Proposed Salary                                   | :          | BDT 5,000/-                                                                                                                                                                                                                                                                                                                                            |  |
| Size of shop                                      | :          | 25ft x 30ft= 750square ft                                                                                                                                                                                                                                                                                                                              |  |
| Security of the shop                              | :          | BDT 130,000/-                                                                                                                                                                                                                                                                                                                                          |  |
| Implementation                                    | :          | <ul> <li>The business is planned to be scaled up by investment in existing goods like; Rod, Angel, Pipe etc.</li> <li>Average 10% gain on sale.</li> <li>The business is operating by entrepreneur. Existing 5 employees.</li> <li>The shop is rented.</li> <li>Collects goods from Bogra, Nowga.</li> <li>Agreed grace period is 3 months.</li> </ul> |  |