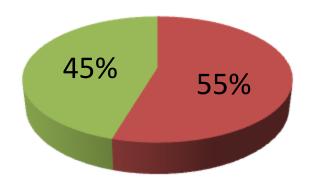

| Proposed Nobin Udyokta Business Info                 |   |                                                                                                                                                                                                                                                                                                                                         |  |  |
|------------------------------------------------------|---|-----------------------------------------------------------------------------------------------------------------------------------------------------------------------------------------------------------------------------------------------------------------------------------------------------------------------------------------|--|--|
| Business Name                                        | : | NITA PHARMACY                                                                                                                                                                                                                                                                                                                           |  |  |
| Location                                             | : | Tematha, Talora Road, Dupchachia, Bogra                                                                                                                                                                                                                                                                                                 |  |  |
| Total Investment in BDT                              | : | BDT220,000 /-                                                                                                                                                                                                                                                                                                                           |  |  |
| Financing                                            | : | Self BDT 120000/-(from existing business)55 %                                                                                                                                                                                                                                                                                           |  |  |
|                                                      |   | Required Investment BDT 1,00,000/-(as equity)45 %                                                                                                                                                                                                                                                                                       |  |  |
| Present salary/drawings<br>from business (estimates) | : | BDT 5,000/-                                                                                                                                                                                                                                                                                                                             |  |  |
| Proposed Salary                                      | : | BDT 5,000/-                                                                                                                                                                                                                                                                                                                             |  |  |
| Size of shop                                         | : | 11 ft x 10 ft= 110 square ft                                                                                                                                                                                                                                                                                                            |  |  |
| Security of the shop                                 | : | BDT 10,000/-                                                                                                                                                                                                                                                                                                                            |  |  |
| Implementation                                       | : | <ul> <li>The business is planned to be scaled up by investment in existing goods like; Medicine etc.</li> <li>Average 15% gain on sale.</li> <li>The business is operating by entrepreneur. Existing no employee.</li> <li>The shop is rented.</li> <li>Collects goods from Bogra.</li> <li>Agreed grace period is 3 months.</li> </ul> |  |  |

| Investment Breakdown |          |          |                       |  |
|----------------------|----------|----------|-----------------------|--|
| Particulars          | Existing | Proposed | <b>Proposed Total</b> |  |
| Cinkara (50 x 100)   | 5,000    | 2,000    | 7,000                 |  |
| Sanora Napkin        | 2,000    | 5,000    | 7,000                 |  |
| Syrup                | 15,000   | 15,000   | 30,000                |  |
| Various Tablet       | 60,000   | 25,000   | 85,000                |  |
| Various Capsule      | 31,000   | 18,000   | 49,000                |  |
| Veterinary Medicine  | 7,000    | 5,000    | 12,000                |  |
| Flexi-load           | 0        | 30,000   | 30,000                |  |
| Total                | 120,000  | 100,000  | 220,000               |  |