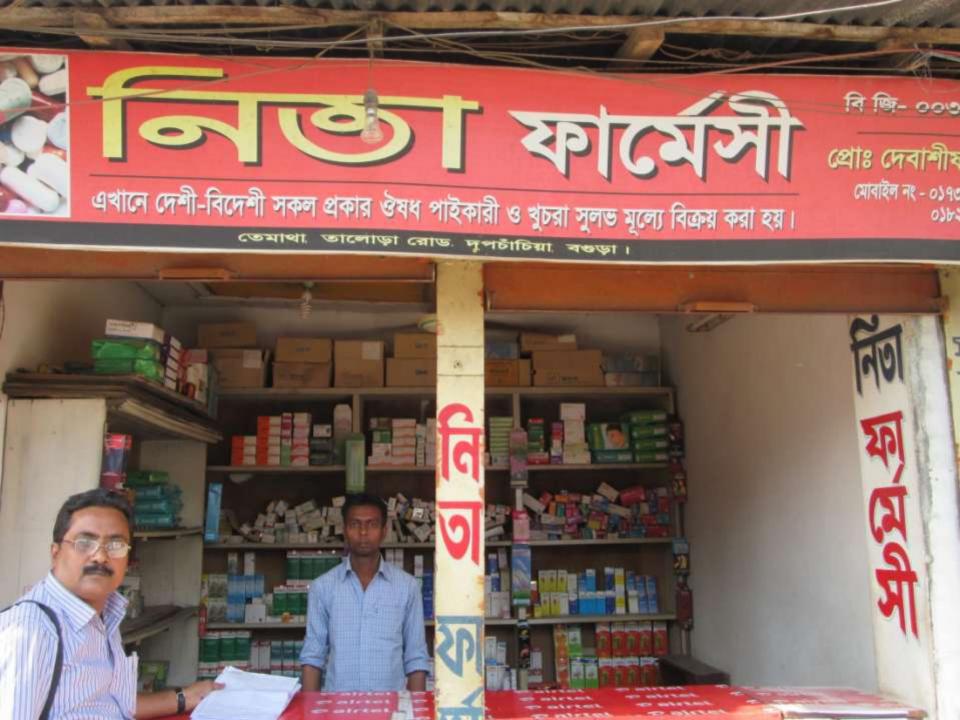

| Proposed Nobin Udyokta Business Info                 |   |                                                                                                                                                                                                                                                                                                                                         |  |  |
|------------------------------------------------------|---|-----------------------------------------------------------------------------------------------------------------------------------------------------------------------------------------------------------------------------------------------------------------------------------------------------------------------------------------|--|--|
| Business Name                                        | : | NITA PHARMACY                                                                                                                                                                                                                                                                                                                           |  |  |
| Location                                             | : | Tematha, Talora Road, Dupchachia, Bogra                                                                                                                                                                                                                                                                                                 |  |  |
| Total Investment in BDT                              | : | BDT220,000 /-                                                                                                                                                                                                                                                                                                                           |  |  |
| Financing                                            | : | Self BDT 120000/-(from existing business)55 %                                                                                                                                                                                                                                                                                           |  |  |
|                                                      |   | Required Investment BDT 1,00,000/-(as equity)45 %                                                                                                                                                                                                                                                                                       |  |  |
| Present salary/drawings<br>from business (estimates) | : | BDT 5,000/-                                                                                                                                                                                                                                                                                                                             |  |  |
| Proposed Salary                                      | : | BDT 5,000/-                                                                                                                                                                                                                                                                                                                             |  |  |
| Size of shop                                         | : | 11 ft x 10 ft= 110 square ft                                                                                                                                                                                                                                                                                                            |  |  |
| Security of the shop                                 | : | BDT 10,000/-                                                                                                                                                                                                                                                                                                                            |  |  |
| Implementation                                       | : | <ul> <li>The business is planned to be scaled up by investment in existing goods like; Medicine etc.</li> <li>Average 15% gain on sale.</li> <li>The business is operating by entrepreneur. Existing no employee.</li> <li>The shop is rented.</li> <li>Collects goods from Bogra.</li> <li>Agreed grace period is 3 months.</li> </ul> |  |  |