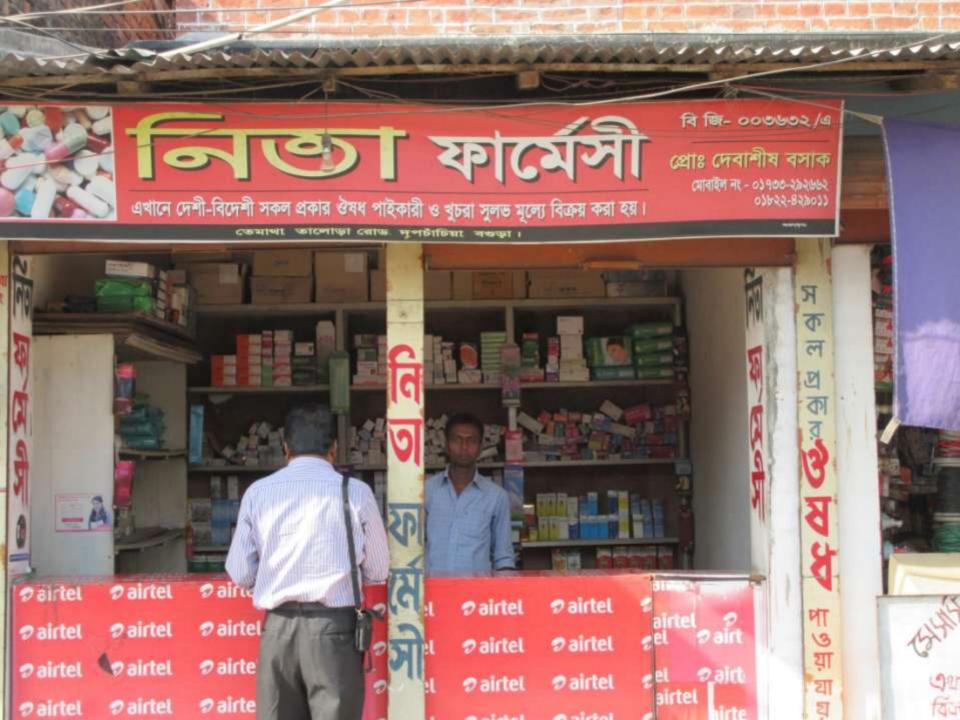

#### **Proposed NU Business Name: NITA PHARMACY**

Project identification and prepared by: Md. Shahalam, Dupchachia Unit, Bogra

Project verified by: MD. Rafiqul Islam

| Brief Bio of The Proposed Nobin Udyokta                                                                                    |   |                                                                                                                                                                              |  |  |
|----------------------------------------------------------------------------------------------------------------------------|---|------------------------------------------------------------------------------------------------------------------------------------------------------------------------------|--|--|
| Name                                                                                                                       | : | DABASHISH BASAK                                                                                                                                                              |  |  |
| Age                                                                                                                        | : | 01-01-1987 (20 Years)                                                                                                                                                        |  |  |
| Education, till to date                                                                                                    |   | Class 10                                                                                                                                                                     |  |  |
| Marital status                                                                                                             | : | Unmarried                                                                                                                                                                    |  |  |
| Children                                                                                                                   | : | N/A                                                                                                                                                                          |  |  |
| No. of siblings:                                                                                                           | : | -                                                                                                                                                                            |  |  |
| Address                                                                                                                    |   | Vill: Dupchachia Purb para, P.O: Dupchachia, P.S: Dupchachia, Dist: Bogra                                                                                                    |  |  |
| Parent's and GB related Info<br>(i) Who is GB member<br>(ii) Mother's name<br>(iii) Father's name<br>(iv) GB member's info |   | Mother Father NIYOTI RANI BASAK<br>GIREN BASAK<br>Branch: Birkedar, Centre # 68(Female),<br>Member ID: 7161, Group No: 1<br>Member since: (08Years)<br>First Ioan: BDT 5,000 |  |  |
| Further Information:<br>(v) Who pays GB loan installment                                                                   | - | Existing Loan: BDT 35000, Outstanding loan: NIL<br>N/A                                                                                                                       |  |  |
| (vi) Mobile lady                                                                                                           | : | No                                                                                                                                                                           |  |  |
| (vii) Grameen Education Loan                                                                                               | : | No                                                                                                                                                                           |  |  |
| (viii) Any other loan like GB,<br>BRAC ASA etc                                                                             | : | No                                                                                                                                                                           |  |  |

| Proposed Nobin Udyokta Business Info                 |   |                                                                                                                                                                                                                                                                                                                                         |  |  |
|------------------------------------------------------|---|-----------------------------------------------------------------------------------------------------------------------------------------------------------------------------------------------------------------------------------------------------------------------------------------------------------------------------------------|--|--|
| Business Name                                        | : | NITA PHARMACY                                                                                                                                                                                                                                                                                                                           |  |  |
| Location                                             | : | Tematha, Talora Road, Dupchachia, Bogra                                                                                                                                                                                                                                                                                                 |  |  |
| Total Investment in BDT                              | : | BDT220,000 /-                                                                                                                                                                                                                                                                                                                           |  |  |
| Financing                                            | : | Self BDT 120000/-(from existing business)55 %                                                                                                                                                                                                                                                                                           |  |  |
|                                                      |   | Required Investment BDT 1,00,000/-(as equity)45 %                                                                                                                                                                                                                                                                                       |  |  |
| Present salary/drawings<br>from business (estimates) | : | BDT 5,000/-                                                                                                                                                                                                                                                                                                                             |  |  |
| Proposed Salary                                      | : | BDT 5,000/-                                                                                                                                                                                                                                                                                                                             |  |  |
| Size of shop                                         | : | 11 ft x 10 ft= 110 square ft                                                                                                                                                                                                                                                                                                            |  |  |
| Security of the shop                                 | : | BDT 10,000/-                                                                                                                                                                                                                                                                                                                            |  |  |
| Implementation                                       | : | <ul> <li>The business is planned to be scaled up by investment in existing goods like; Medicine etc.</li> <li>Average 15% gain on sale.</li> <li>The business is operating by entrepreneur. Existing no employee.</li> <li>The shop is rented.</li> <li>Collects goods from Bogra.</li> <li>Agreed grace period is 3 months.</li> </ul> |  |  |