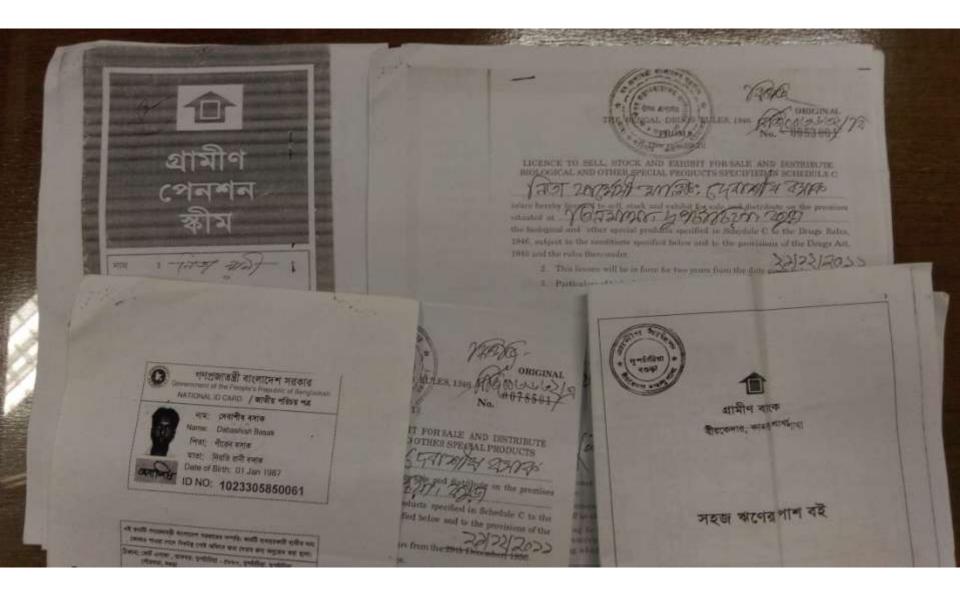

#### **Proposed NU Business Name: NITA PHARMACY**

Project identification and prepared by: Md. Shahalam, Dupchachia Unit, Bogra

Project verified by: MD. Rafiqul Islam

| Brief Bio of The Proposed Nobin Udyokta                                                                                    |   |                                                                                                                                                                              |  |  |
|----------------------------------------------------------------------------------------------------------------------------|---|------------------------------------------------------------------------------------------------------------------------------------------------------------------------------|--|--|
| Name                                                                                                                       | : | DABASHISH BASAK                                                                                                                                                              |  |  |
| Age                                                                                                                        | : | 01-01-1987 (20 Years)                                                                                                                                                        |  |  |
| Education, till to date                                                                                                    |   | Class 10                                                                                                                                                                     |  |  |
| Marital status                                                                                                             | : | Unmarried                                                                                                                                                                    |  |  |
| Children                                                                                                                   | : | N/A                                                                                                                                                                          |  |  |
| No. of siblings:                                                                                                           | : | -                                                                                                                                                                            |  |  |
| Address                                                                                                                    |   | Vill: Dupchachia Purb para, P.O: Dupchachia, P.S: Dupchachia, Dist: Bogra                                                                                                    |  |  |
| Parent's and GB related Info<br>(i) Who is GB member<br>(ii) Mother's name<br>(iii) Father's name<br>(iv) GB member's info |   | Mother Father NIYOTI RANI BASAK<br>GIREN BASAK<br>Branch: Birkedar, Centre # 68(Female),<br>Member ID: 7161, Group No: 1<br>Member since: (08Years)<br>First Ioan: BDT 5,000 |  |  |
| Further Information:<br>(v) Who pays GB loan installment                                                                   | - | Existing Loan: BDT 35000, Outstanding loan: NIL<br>N/A                                                                                                                       |  |  |
| (vi) Mobile lady                                                                                                           | : | No                                                                                                                                                                           |  |  |
| (vii) Grameen Education Loan                                                                                               | : | No                                                                                                                                                                           |  |  |
| (viii) Any other loan like GB,<br>BRAC ASA etc                                                                             | : | No                                                                                                                                                                           |  |  |

### **BRIEF HISTORY OF GB LOAN UTILIZATION BY HIS FAMILY**

NIYOTI RANI BASAK joined Grameen Bank since 08years ago. At first she took 5,000 taka loan from Grameen Bank. She gradually took loan from GB. Utilize loan in business.