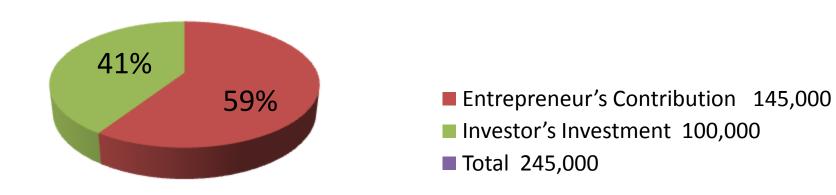

| Proposed Nobin Udyokta Business Info              |   |                                                                                                                                                                                                                                                                                                                                                                |  |
|---------------------------------------------------|---|----------------------------------------------------------------------------------------------------------------------------------------------------------------------------------------------------------------------------------------------------------------------------------------------------------------------------------------------------------------|--|
| Business Name                                     | : | ZILLUR GRIL WORKSHOP                                                                                                                                                                                                                                                                                                                                           |  |
| Location                                          | : | Akkelpur road, Dupchachia, Bogra                                                                                                                                                                                                                                                                                                                               |  |
| Total Investment in BDT                           | : | BDT 245,000/-                                                                                                                                                                                                                                                                                                                                                  |  |
| Financing                                         | : | Self BDT 145,000/-(from existing business) 59% Required Investment BDT 1,00,000/-(as equity) 41%                                                                                                                                                                                                                                                               |  |
| Present salary/drawings from business (estimates) | : | BDT 5,000/-                                                                                                                                                                                                                                                                                                                                                    |  |
| Proposed Salary                                   | : | BDT 5,000/-                                                                                                                                                                                                                                                                                                                                                    |  |
| Size of shop                                      | : | 18ft x 10 ft= 180 square ft                                                                                                                                                                                                                                                                                                                                    |  |
| Security of the shop                              | : | BDT 20,000/-                                                                                                                                                                                                                                                                                                                                                   |  |
| Implementation                                    | : | <ul> <li>Manufacturer of steel furniture.</li> <li>Average 35% gain on sale.</li> <li>The business is operating by entrepreneur. Existing three employee.</li> <li>One employee will be appointed after getting equity fund.</li> <li>The shop is rented.</li> <li>Collects goods from Dupchachia, Bogra.</li> <li>Agreed grace period is 3 months.</li> </ul> |  |

| Investment Breakdown   |          |          |                |  |  |
|------------------------|----------|----------|----------------|--|--|
| Particulars            | Existing | Proposed | Proposed Total |  |  |
| Pati (1500 x 50)       | 75,000   | 35,000   | 110,000        |  |  |
| Steel (rod) (100 x 48) | 4,800    | 5,000    | 9,800          |  |  |
| Angle (300 x 50)       | 15,000   | 15,000   | 30,000         |  |  |
| Curnish, Collaps etc   | 25,500   | 15,000   | 40,500         |  |  |
| Wielding Machine       | 15,000   | 0        | 15,000         |  |  |
| Drill Machine          | 2,200    | 0        | 2,200          |  |  |
| Sheet                  | 5,000    | 30,000   | 35,000         |  |  |
| Shun Machine           | 2,500    | 0        | 2,500          |  |  |
| Total                  | 145,000  | 100,000  | 245,000        |  |  |