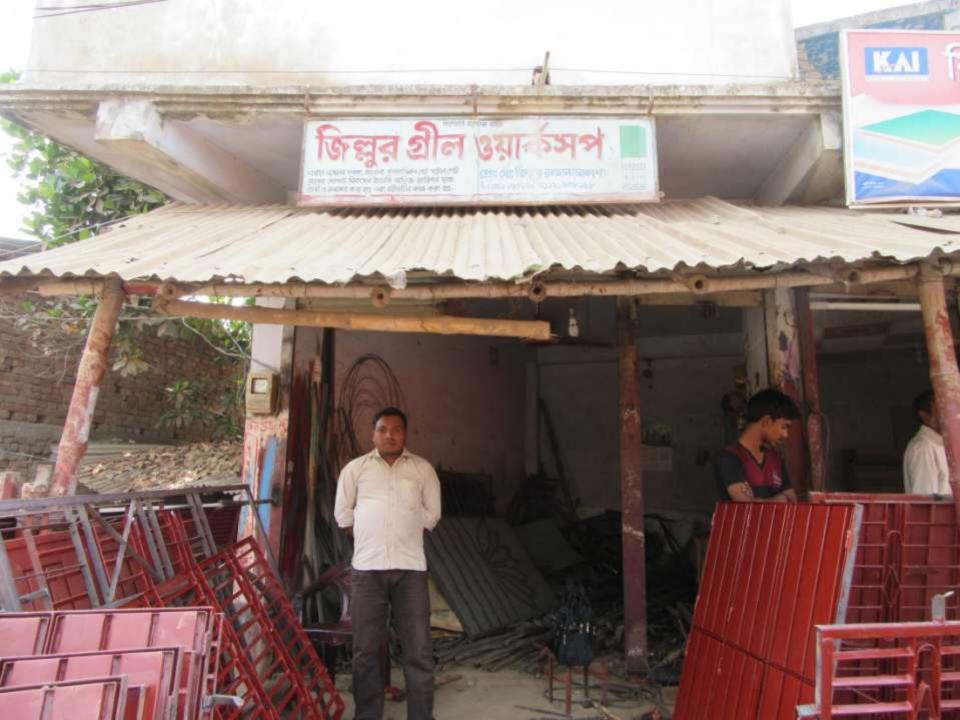

# Pictures

| Proposed Nobin Udyokta Business Info              |   |                                                                                                                                                                                                                                                                                                                                                                |  |
|---------------------------------------------------|---|----------------------------------------------------------------------------------------------------------------------------------------------------------------------------------------------------------------------------------------------------------------------------------------------------------------------------------------------------------------|--|
| Business Name                                     | : | ZILLUR GRIL WORKSHOP                                                                                                                                                                                                                                                                                                                                           |  |
| Location                                          | : | Akkelpur road, Dupchachia, Bogra                                                                                                                                                                                                                                                                                                                               |  |
| Total Investment in BDT                           | : | BDT 245,000/-                                                                                                                                                                                                                                                                                                                                                  |  |
| Financing                                         | : | Self BDT 145,000/-(from existing business) 59% Required Investment BDT 1,00,000/-(as equity) 41%                                                                                                                                                                                                                                                               |  |
| Present salary/drawings from business (estimates) | : | BDT 5,000/-                                                                                                                                                                                                                                                                                                                                                    |  |
| Proposed Salary                                   | : | BDT 5,000/-                                                                                                                                                                                                                                                                                                                                                    |  |
| Size of shop                                      | : | 18ft x 10 ft= 180 square ft                                                                                                                                                                                                                                                                                                                                    |  |
| Security of the shop                              | : | BDT 20,000/-                                                                                                                                                                                                                                                                                                                                                   |  |
| Implementation                                    | : | <ul> <li>Manufacturer of steel furniture.</li> <li>Average 35% gain on sale.</li> <li>The business is operating by entrepreneur. Existing three employee.</li> <li>One employee will be appointed after getting equity fund.</li> <li>The shop is rented.</li> <li>Collects goods from Dupchachia, Bogra.</li> <li>Agreed grace period is 3 months.</li> </ul> |  |