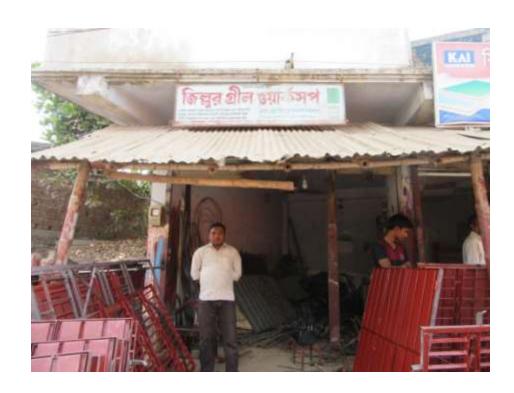

| Proposed Nobin Udyokta Business Info              |   |                                                                                                                                                                                                                                                                                                                                                                |  |
|---------------------------------------------------|---|----------------------------------------------------------------------------------------------------------------------------------------------------------------------------------------------------------------------------------------------------------------------------------------------------------------------------------------------------------------|--|
| Business Name                                     | : | ZILLUR GRIL WORKSHOP                                                                                                                                                                                                                                                                                                                                           |  |
| Location                                          | : | Akkelpur road, Dupchachia, Bogra                                                                                                                                                                                                                                                                                                                               |  |
| Total Investment in BDT                           | : | BDT 245,000/-                                                                                                                                                                                                                                                                                                                                                  |  |
| Financing                                         | : | Self BDT 145,000/-(from existing business) 59% Required Investment BDT 1,00,000/-(as equity) 41%                                                                                                                                                                                                                                                               |  |
| Present salary/drawings from business (estimates) | : | BDT 5,000/-                                                                                                                                                                                                                                                                                                                                                    |  |
| Proposed Salary                                   | : | BDT 5,000/-                                                                                                                                                                                                                                                                                                                                                    |  |
| Size of shop                                      | : | 18ft x 10 ft= 180 square ft                                                                                                                                                                                                                                                                                                                                    |  |
| Security of the shop                              | : | BDT 20,000/-                                                                                                                                                                                                                                                                                                                                                   |  |
| Implementation                                    | : | <ul> <li>Manufacturer of steel furniture.</li> <li>Average 35% gain on sale.</li> <li>The business is operating by entrepreneur. Existing three employee.</li> <li>One employee will be appointed after getting equity fund.</li> <li>The shop is rented.</li> <li>Collects goods from Dupchachia, Bogra.</li> <li>Agreed grace period is 3 months.</li> </ul> |  |

# Pictures