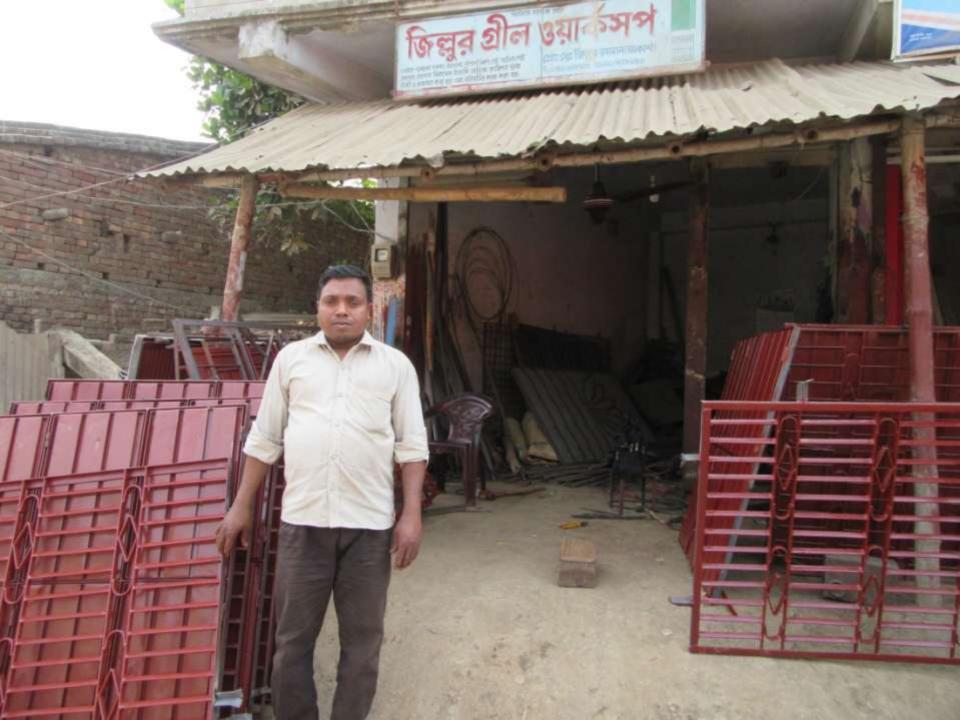

# Pictures

| Proposed Nobin Udyokta Business Info              |   |                                                                                                                                                                                                                                                                                                                                                                |  |
|---------------------------------------------------|---|----------------------------------------------------------------------------------------------------------------------------------------------------------------------------------------------------------------------------------------------------------------------------------------------------------------------------------------------------------------|--|
| Business Name                                     | : | ZILLUR GRIL WORKSHOP                                                                                                                                                                                                                                                                                                                                           |  |
| Location                                          | : | Akkelpur road, Dupchachia, Bogra                                                                                                                                                                                                                                                                                                                               |  |
| Total Investment in BDT                           | : | BDT 245,000/-                                                                                                                                                                                                                                                                                                                                                  |  |
| Financing                                         | : | Self BDT 145,000/-(from existing business) 59% Required Investment BDT 1,00,000/-(as equity) 41%                                                                                                                                                                                                                                                               |  |
| Present salary/drawings from business (estimates) | : | BDT 5,000/-                                                                                                                                                                                                                                                                                                                                                    |  |
| Proposed Salary                                   | : | BDT 5,000/-                                                                                                                                                                                                                                                                                                                                                    |  |
| Size of shop                                      | : | 18ft x 10 ft= 180 square ft                                                                                                                                                                                                                                                                                                                                    |  |
| Security of the shop                              | : | BDT 20,000/-                                                                                                                                                                                                                                                                                                                                                   |  |
| Implementation                                    | : | <ul> <li>Manufacturer of steel furniture.</li> <li>Average 35% gain on sale.</li> <li>The business is operating by entrepreneur. Existing three employee.</li> <li>One employee will be appointed after getting equity fund.</li> <li>The shop is rented.</li> <li>Collects goods from Dupchachia, Bogra.</li> <li>Agreed grace period is 3 months.</li> </ul> |  |