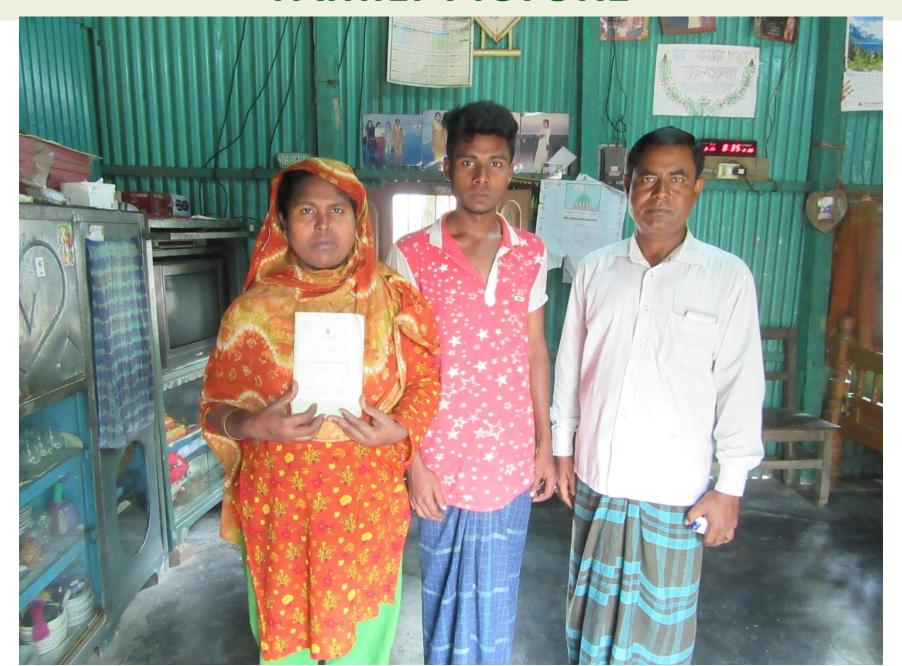

নিবন্ধনের তারিখ: ০১-০৭-২০১৪

সনদ ইস্যুর তারিখ:০১-০৭-২০১৪

জন্ম নিবন্ধন নম্বর:\* ১৯৯৭৯৩২৩৬০৭১০৫৮২৫

নাম: নুরআলম

জন্ম তারিখ: ০৩-১২-১৯৯৭

लिञ: পুরুষ

তেসরা ডিসেম্বর উনিশ শত সাতানব্বই

জন্ম স্থান: টাঙ্গাইল

পিতার নাম: জয়নাল আবেদীন

জাতীয়তা: বাংলাদেশী

মাতার নাম: নূরজাহান বেগম

জাতীয়তা: বাংলাদেশী

স্থায়ী ঠিকানা: গ্রাম-মসিন্দা, ডাক্যুর-এলেঙ্গা

উপজেলা-কালিহাতী, জেলা-টাঙ্গাইল।

বর্তমান ঠিকানা: গ্রাম-মসিন্দা, ডাকঘর-এলেঙ্গা উপজেলা-কালিহাতী, জেলা-টাঙ্গাইল।

(প্রস্তুতকারীর স্বাক্ষর ও নামসহ সীল)

স্থলা সাহা টিকাদানকার এগ্রেম পৌরসভা ব্যামিহারী, টাম্মইব নিবদ্ধকের স্বাহ্নর ও নামসুহ সীল)

েনাত্র আবিদুল নাবেনা আনেল নেয়ক ১ এলেকা শৌরস্কা কালিস্ভী, চাঙ্গাইল।

(নিবদকের কার্যালয়ের সীলমোহর)

• প্রথম চার অঙ্ক ব্যক্তির জন্ম সাল, পরবতী সাত অঙ্ক এরিয়া কোড ও শেষ ছয় অঙ্ক ধারা ক্রমিক।

## **FAMILY PICTURE**