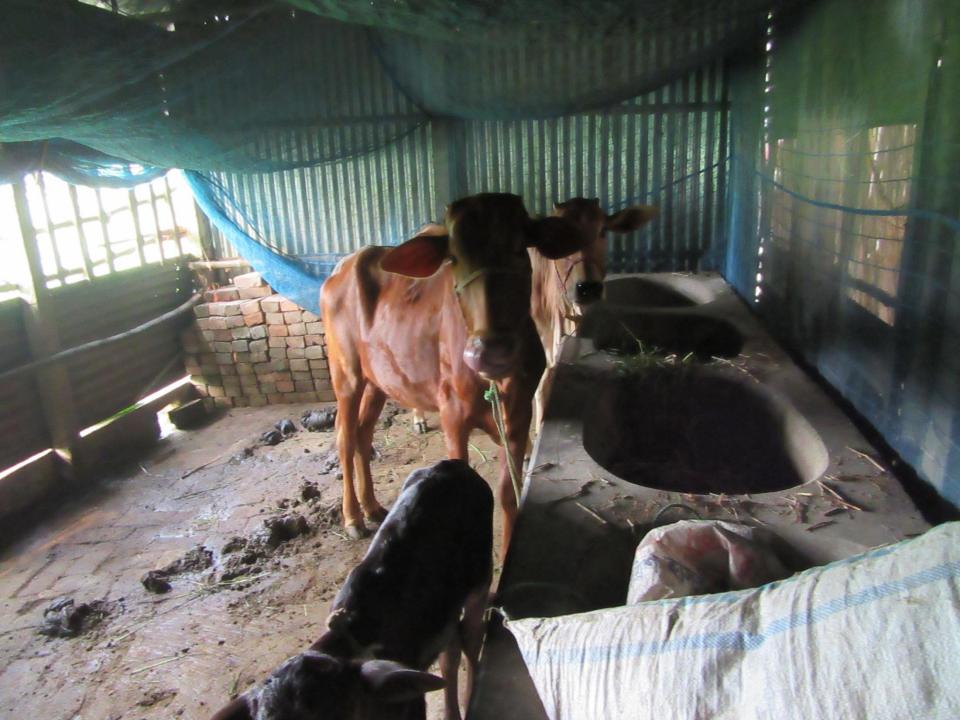

| Propos                                            | ec       | Nobin Udyokta Business Info                                                                                                                                                                                                                                                                                |
|---------------------------------------------------|----------|------------------------------------------------------------------------------------------------------------------------------------------------------------------------------------------------------------------------------------------------------------------------------------------------------------|
| Business Name                                     | :        | NUR ALAM DAIRY FARM                                                                                                                                                                                                                                                                                        |
| Location                                          | :        | Mosindha, Kalihati, Tangail                                                                                                                                                                                                                                                                                |
| Total Investment in BDT                           | :        | BDT 170,000/-                                                                                                                                                                                                                                                                                              |
| Financing                                         | :        | Self BDT 90,000/-(from existing business) 53%<br>Required Investment BDT 80,000/-(as equity) 47%                                                                                                                                                                                                           |
| Present salary/drawings from business (estimates) | :        | BDT 5,000/-                                                                                                                                                                                                                                                                                                |
| Proposed Salary                                   | :        | BDT 5,000/-                                                                                                                                                                                                                                                                                                |
| Size of shop                                      | :        | 20ft x 10ft= 200 square ft                                                                                                                                                                                                                                                                                 |
| Security of the shop                              | <b>:</b> |                                                                                                                                                                                                                                                                                                            |
| Implementation                                    | :        | <ul> <li>The business is planned to be scaled up by investment in existing goods like; Milk, Cow Dung etc.</li> <li>The business is operating by entrepreneur. Existing no employee.</li> <li>The shop is owned.</li> <li>Collects goods from Elenga.</li> <li>Agreed grace period is 3 months.</li> </ul> |

| Investme       | nt Breakdov | wn       |                |
|----------------|-------------|----------|----------------|
| Particulars    | Existing    | Proposed | Proposed Total |
| Cow(2*42500tk) | 85,000      | 80,000   | 165,000        |
| Calf           | 5,000       | 0        | 5,000          |
| Total          | 90,000      | 80,000   | 170,000        |