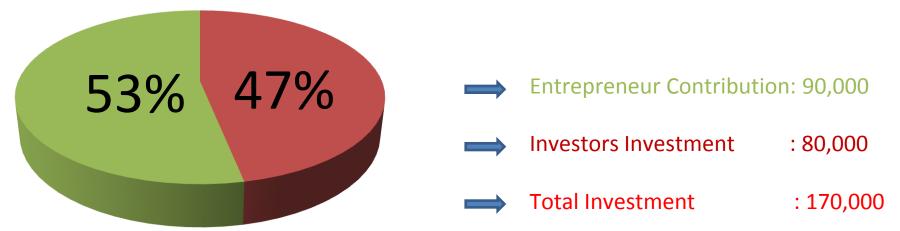

| Propos                                            | ec       | Nobin Udyokta Business Info                                                                                                                                                                                                                                                                                |
|---------------------------------------------------|----------|------------------------------------------------------------------------------------------------------------------------------------------------------------------------------------------------------------------------------------------------------------------------------------------------------------|
| Business Name                                     | :        | NUR ALAM DAIRY FARM                                                                                                                                                                                                                                                                                        |
| Location                                          | :        | Mosindha, Kalihati, Tangail                                                                                                                                                                                                                                                                                |
| Total Investment in BDT                           | :        | BDT 170,000/-                                                                                                                                                                                                                                                                                              |
| Financing                                         | :        | Self BDT 90,000/-(from existing business) 53%<br>Required Investment BDT 80,000/-(as equity) 47%                                                                                                                                                                                                           |
| Present salary/drawings from business (estimates) | :        | BDT 5,000/-                                                                                                                                                                                                                                                                                                |
| Proposed Salary                                   | :        | BDT 5,000/-                                                                                                                                                                                                                                                                                                |
| Size of shop                                      | :        | 20ft x 10ft= 200 square ft                                                                                                                                                                                                                                                                                 |
| Security of the shop                              | <b>:</b> |                                                                                                                                                                                                                                                                                                            |
| Implementation                                    | :        | <ul> <li>The business is planned to be scaled up by investment in existing goods like; Milk, Cow Dung etc.</li> <li>The business is operating by entrepreneur. Existing no employee.</li> <li>The shop is owned.</li> <li>Collects goods from Elenga.</li> <li>Agreed grace period is 3 months.</li> </ul> |

| Investme       | nt Breakdov | wn       |                |
|----------------|-------------|----------|----------------|
| Particulars    | Existing    | Proposed | Proposed Total |
| Cow(2*42500tk) | 85,000      | 80,000   | 165,000        |
| Calf           | 5,000       | 0        | 5,000          |
| Total          | 90,000      | 80,000   | 170,000        |