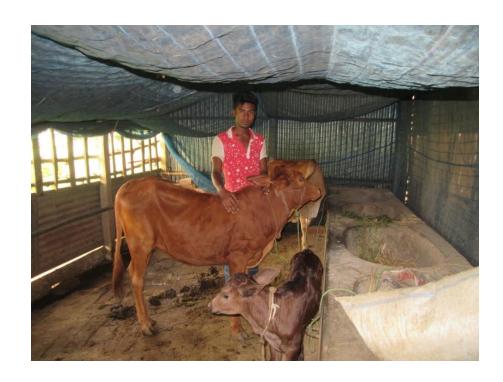

| Propos                                            | ec       | Nobin Udyokta Business Info                                                                                                                                                                                                                                                                                |
|---------------------------------------------------|----------|------------------------------------------------------------------------------------------------------------------------------------------------------------------------------------------------------------------------------------------------------------------------------------------------------------|
| Business Name                                     | :        | NUR ALAM DAIRY FARM                                                                                                                                                                                                                                                                                        |
| Location                                          | :        | Mosindha, Kalihati, Tangail                                                                                                                                                                                                                                                                                |
| Total Investment in BDT                           | :        | BDT 170,000/-                                                                                                                                                                                                                                                                                              |
| Financing                                         | :        | Self BDT 90,000/-(from existing business) 53%<br>Required Investment BDT 80,000/-(as equity) 47%                                                                                                                                                                                                           |
| Present salary/drawings from business (estimates) | :        | BDT 5,000/-                                                                                                                                                                                                                                                                                                |
| Proposed Salary                                   | :        | BDT 5,000/-                                                                                                                                                                                                                                                                                                |
| Size of shop                                      | :        | 20ft x 10ft= 200 square ft                                                                                                                                                                                                                                                                                 |
| Security of the shop                              | <b>:</b> |                                                                                                                                                                                                                                                                                                            |
| Implementation                                    | :        | <ul> <li>The business is planned to be scaled up by investment in existing goods like; Milk, Cow Dung etc.</li> <li>The business is operating by entrepreneur. Existing no employee.</li> <li>The shop is owned.</li> <li>Collects goods from Elenga.</li> <li>Agreed grace period is 3 months.</li> </ul> |

# Pictures

> निकारार (कार विकारार (कार

जन 8 200

क्रतम नर-२७ उटिना जिल्ला हिन्स निवाली, ग्रांबाहेन ।

লাইসেন্স নম্বর তি ৯ ৫ ব

3961

১৭-০২-২ সনের ৩২, এল, জি, নং সরকারী নোটিফিকেশন এবং ১৯৬০ সনের পৌর কর ধার্য্য আইনের বিধান মতে