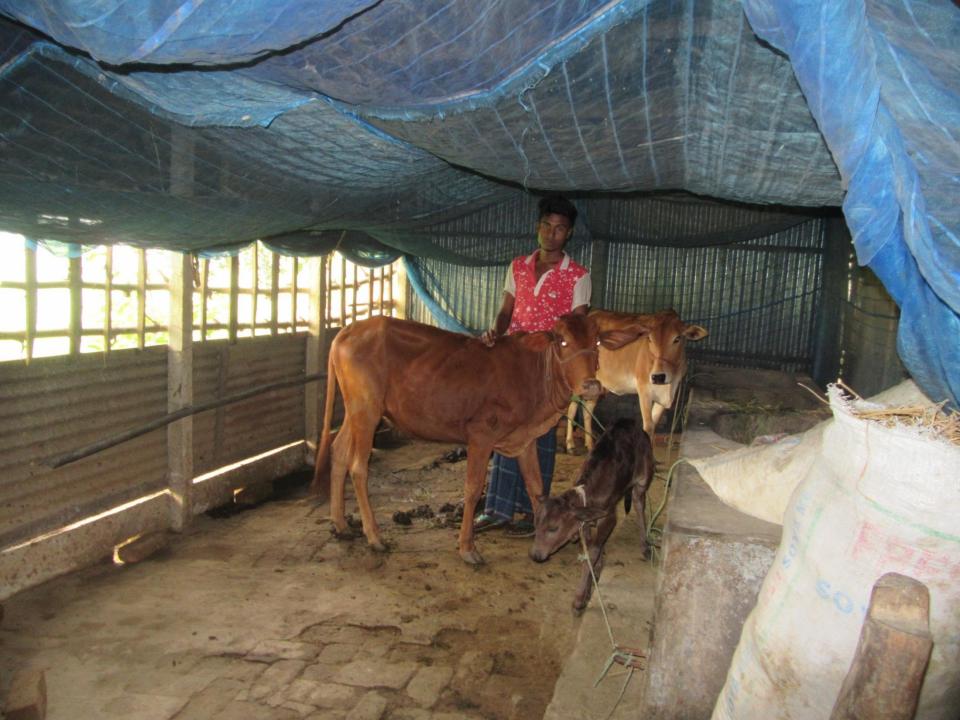

| Propos                                            | ec       | Nobin Udyokta Business Info                                                                                                                                                                                                                                                                                |
|---------------------------------------------------|----------|------------------------------------------------------------------------------------------------------------------------------------------------------------------------------------------------------------------------------------------------------------------------------------------------------------|
| Business Name                                     | :        | NUR ALAM DAIRY FARM                                                                                                                                                                                                                                                                                        |
| Location                                          | :        | Mosindha, Kalihati, Tangail                                                                                                                                                                                                                                                                                |
| Total Investment in BDT                           | :        | BDT 170,000/-                                                                                                                                                                                                                                                                                              |
| Financing                                         | :        | Self BDT 90,000/-(from existing business) 53%<br>Required Investment BDT 80,000/-(as equity) 47%                                                                                                                                                                                                           |
| Present salary/drawings from business (estimates) | :        | BDT 5,000/-                                                                                                                                                                                                                                                                                                |
| Proposed Salary                                   | :        | BDT 5,000/-                                                                                                                                                                                                                                                                                                |
| Size of shop                                      | :        | 20ft x 10ft= 200 square ft                                                                                                                                                                                                                                                                                 |
| Security of the shop                              | <b>:</b> |                                                                                                                                                                                                                                                                                                            |
| Implementation                                    | :        | <ul> <li>The business is planned to be scaled up by investment in existing goods like; Milk, Cow Dung etc.</li> <li>The business is operating by entrepreneur. Existing no employee.</li> <li>The shop is owned.</li> <li>Collects goods from Elenga.</li> <li>Agreed grace period is 3 months.</li> </ul> |

| Investme       | nt Breakdov | wn       |                |
|----------------|-------------|----------|----------------|
| Particulars    | Existing    | Proposed | Proposed Total |
| Cow(2*42500tk) | 85,000      | 80,000   | 165,000        |
| Calf           | 5,000       | 0        | 5,000          |
| Total          | 90,000      | 80,000   | 170,000        |