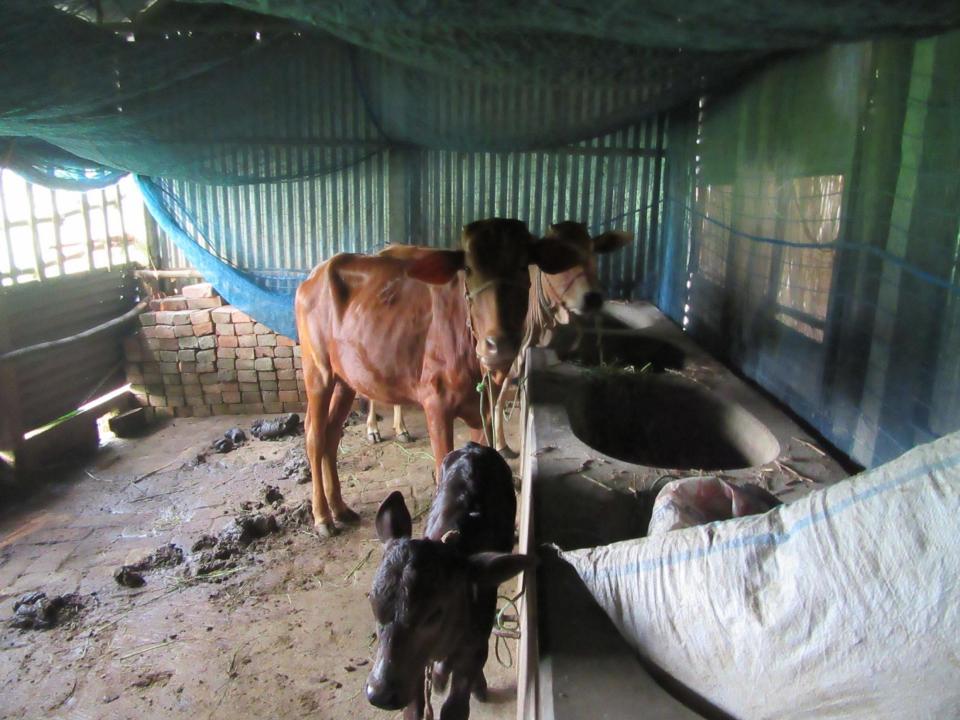

| Propos                                            | ec       | Nobin Udyokta Business Info                                                                                                                                                                                                                                                                                |
|---------------------------------------------------|----------|------------------------------------------------------------------------------------------------------------------------------------------------------------------------------------------------------------------------------------------------------------------------------------------------------------|
| Business Name                                     | :        | NUR ALAM DAIRY FARM                                                                                                                                                                                                                                                                                        |
| Location                                          | :        | Mosindha, Kalihati, Tangail                                                                                                                                                                                                                                                                                |
| Total Investment in BDT                           | :        | BDT 170,000/-                                                                                                                                                                                                                                                                                              |
| Financing                                         | :        | Self BDT 90,000/-(from existing business) 53%<br>Required Investment BDT 80,000/-(as equity) 47%                                                                                                                                                                                                           |
| Present salary/drawings from business (estimates) | :        | BDT 5,000/-                                                                                                                                                                                                                                                                                                |
| Proposed Salary                                   | :        | BDT 5,000/-                                                                                                                                                                                                                                                                                                |
| Size of shop                                      | :        | 20ft x 10ft= 200 square ft                                                                                                                                                                                                                                                                                 |
| Security of the shop                              | <b>:</b> |                                                                                                                                                                                                                                                                                                            |
| Implementation                                    | :        | <ul> <li>The business is planned to be scaled up by investment in existing goods like; Milk, Cow Dung etc.</li> <li>The business is operating by entrepreneur. Existing no employee.</li> <li>The shop is owned.</li> <li>Collects goods from Elenga.</li> <li>Agreed grace period is 3 months.</li> </ul> |

| Investme       | nt Breakdov | wn       |                |
|----------------|-------------|----------|----------------|
| Particulars    | Existing    | Proposed | Proposed Total |
| Cow(2*42500tk) | 85,000      | 80,000   | 165,000        |
| Calf           | 5,000       | 0        | 5,000          |
| Total          | 90,000      | 80,000   | 170,000        |