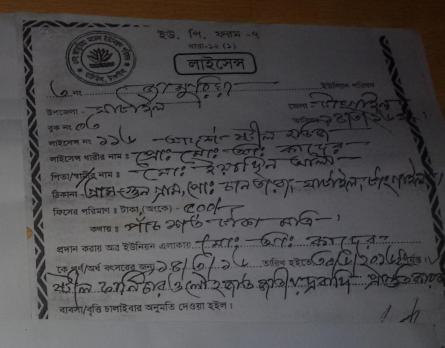

# Pictures

(2) 200 . 5 plo 500 & and 2 22 25 m 60. 200 . 5 plo 500 & and 2 22 25 m 5! and 5 super 20. (re 20, 10 plo) knows (syxthe) 6000 (so (2) 25 an mi. 500 2 a let soppose and Count (50. (so (2), 2 super 3 syrum (0 mm 20) 22 and count (50. (so (2), 2 super 3 syrum (0 mm 20) 22 and

909K - 909 2 En. my 4 my 6 600, 600, 600 Com 3 300 Com 3

গণপ্রজাতন্ত্রী বাংলাদেশ সরকার Government of the People's Republic of Bangladesh NATIONAL ID CARD **/ জাতীয় পরিচয় পত্র** 

নাম: মোঃ আবুল কাদের Name: MD. ABDUL KADER