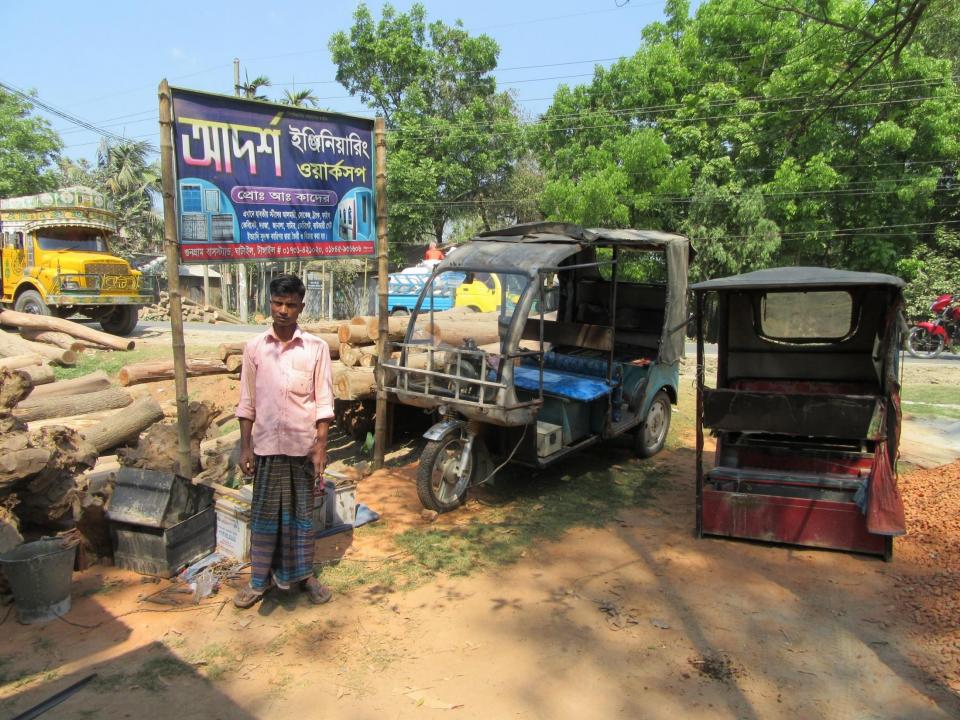

# Pictures

(2) 200 . 5 plo 500 & and 2 22 25 m 60. 200 . 5 plo 500 & and 2 22 25 m 5! and 5 super 20. (re 20, 10 plo) knows (syxthe) 6000 (so (2) 25 an mi. 500 2 a let soppose and Count (50. (so (2), 2 super 3 syrum (0 mm 20) 22 and count (50. (so (2), 2 super 3 syrum (0 mm 20) 22 and