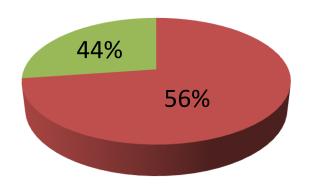

| Proposed Nobin Udyokta Business Info              |   |                                                                                                                                                                                                                                                                                                                                                                                                                                                                                     |  |
|---------------------------------------------------|---|-------------------------------------------------------------------------------------------------------------------------------------------------------------------------------------------------------------------------------------------------------------------------------------------------------------------------------------------------------------------------------------------------------------------------------------------------------------------------------------|--|
| Business Name                                     | : | ADOHO ENGINEERING WORKSHOP                                                                                                                                                                                                                                                                                                                                                                                                                                                          |  |
| Location                                          | : | Gungram, Ghatail, Tangail.                                                                                                                                                                                                                                                                                                                                                                                                                                                          |  |
| Total Investment in BDT                           | : | BDT 195,000 Taka.                                                                                                                                                                                                                                                                                                                                                                                                                                                                   |  |
| Financing                                         | : | Self BDT 135,000/- (from existing business) 56% Required Investment BDT 60,000/- (as equity) 44%                                                                                                                                                                                                                                                                                                                                                                                    |  |
| Present salary/drawings from business (estimates) | : | · · · · · · · · · · · · · · · · · · ·                                                                                                                                                                                                                                                                                                                                                                                                                                               |  |
| Proposed Salary                                   | : | BDT 5,000                                                                                                                                                                                                                                                                                                                                                                                                                                                                           |  |
| Size of shop                                      | : | 12 ft x 20 ft= 240 square ft                                                                                                                                                                                                                                                                                                                                                                                                                                                        |  |
| Security of the shop                              | : | None                                                                                                                                                                                                                                                                                                                                                                                                                                                                                |  |
| Implementation                                    | : | <ul> <li>The business is planned to be scaled up by investment in existing goods like; Engle, Shit, Square Bar, Door, Window, Welding Machine Etc.</li> <li>Average 30% gain on sales.</li> <li>The business is operating by entrepreneur. Existing One employee.</li> <li>After getting equity fund one employee will be appointed.</li> <li>Entrepreneur Is Owner Of The Shop.</li> <li>Collects goods from Ghatail, Bazaar.</li> <li>Agreed grace period is 3 months.</li> </ul> |  |