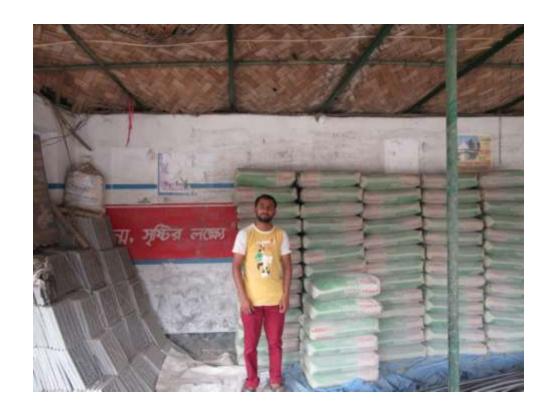

| Proposed Nobin Udyokta Business Info              |   |                                                                                                                                                                                                                                                                                                                                                                                    |  |  |
|---------------------------------------------------|---|------------------------------------------------------------------------------------------------------------------------------------------------------------------------------------------------------------------------------------------------------------------------------------------------------------------------------------------------------------------------------------|--|--|
| Business Name                                     |   | M/S MAA CONSTRACTION                                                                                                                                                                                                                                                                                                                                                               |  |  |
| Location                                          | : | Kanchkura, Uttarkhan, Dhaka-1230                                                                                                                                                                                                                                                                                                                                                   |  |  |
| Total Investment in BDT                           | : | BDT 350,000/-                                                                                                                                                                                                                                                                                                                                                                      |  |  |
| Financing                                         | : | Self BDT 200,000/- (from existing business) 57% Required Investment BDT 150,000/- (as equity) 43%                                                                                                                                                                                                                                                                                  |  |  |
| Present salary/drawings from business (estimates) | : | BDT 5,000                                                                                                                                                                                                                                                                                                                                                                          |  |  |
| Proposed Salary                                   | : | BDT 5,000                                                                                                                                                                                                                                                                                                                                                                          |  |  |
| Size of shop                                      | : | 20 ft x 22 ft= 440 square ft                                                                                                                                                                                                                                                                                                                                                       |  |  |
| Security of the shop                              | : | BDT 150,000                                                                                                                                                                                                                                                                                                                                                                        |  |  |
| Implementation                                    | : | <ul> <li>The business is planned to be scaled up by investment in existing goods like; cement, rod, vantilator, bricks, balli,etc.</li> <li>Average 05% gain on sales.</li> <li>The business is operating by entrepreneur. Existing one employee.</li> <li>The shop is rented.</li> <li>Collects goods from kosaibari, Dhaka.</li> <li>Agreed grace period is 3 months.</li> </ul> |  |  |