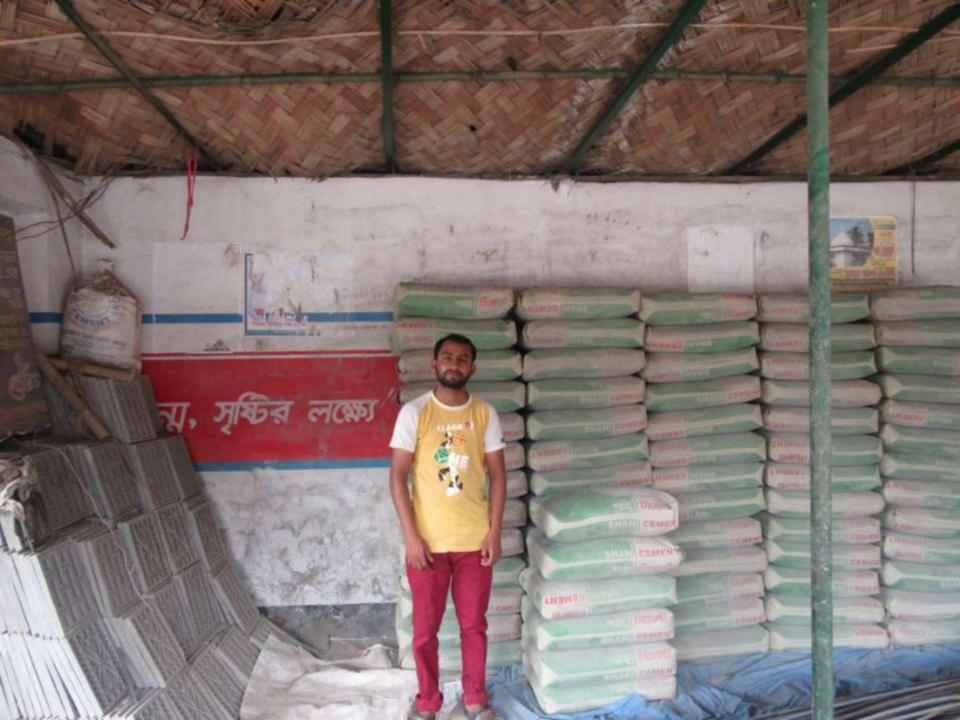

| Proposed Nobin Udyokta Business Info              |   |                                                                                                                                                                                                                                                                                                                                                                                    |  |  |
|---------------------------------------------------|---|------------------------------------------------------------------------------------------------------------------------------------------------------------------------------------------------------------------------------------------------------------------------------------------------------------------------------------------------------------------------------------|--|--|
| Business Name                                     |   | M/S MAA CONSTRACTION                                                                                                                                                                                                                                                                                                                                                               |  |  |
| Location                                          | : | Kanchkura, Uttarkhan, Dhaka-1230                                                                                                                                                                                                                                                                                                                                                   |  |  |
| Total Investment in BDT                           | : | BDT 350,000/-                                                                                                                                                                                                                                                                                                                                                                      |  |  |
| Financing                                         | : | Self BDT 200,000/- (from existing business) 57% Required Investment BDT 150,000/- (as equity) 43%                                                                                                                                                                                                                                                                                  |  |  |
| Present salary/drawings from business (estimates) | : | BDT 5,000                                                                                                                                                                                                                                                                                                                                                                          |  |  |
| Proposed Salary                                   | : | BDT 5,000                                                                                                                                                                                                                                                                                                                                                                          |  |  |
| Size of shop                                      | : | 20 ft x 22 ft= 440 square ft                                                                                                                                                                                                                                                                                                                                                       |  |  |
| Security of the shop                              | : | BDT 150,000                                                                                                                                                                                                                                                                                                                                                                        |  |  |
| Implementation                                    | : | <ul> <li>The business is planned to be scaled up by investment in existing goods like; cement, rod, vantilator, bricks, balli,etc.</li> <li>Average 05% gain on sales.</li> <li>The business is operating by entrepreneur. Existing one employee.</li> <li>The shop is rented.</li> <li>Collects goods from kosaibari, Dhaka.</li> <li>Agreed grace period is 3 months.</li> </ul> |  |  |