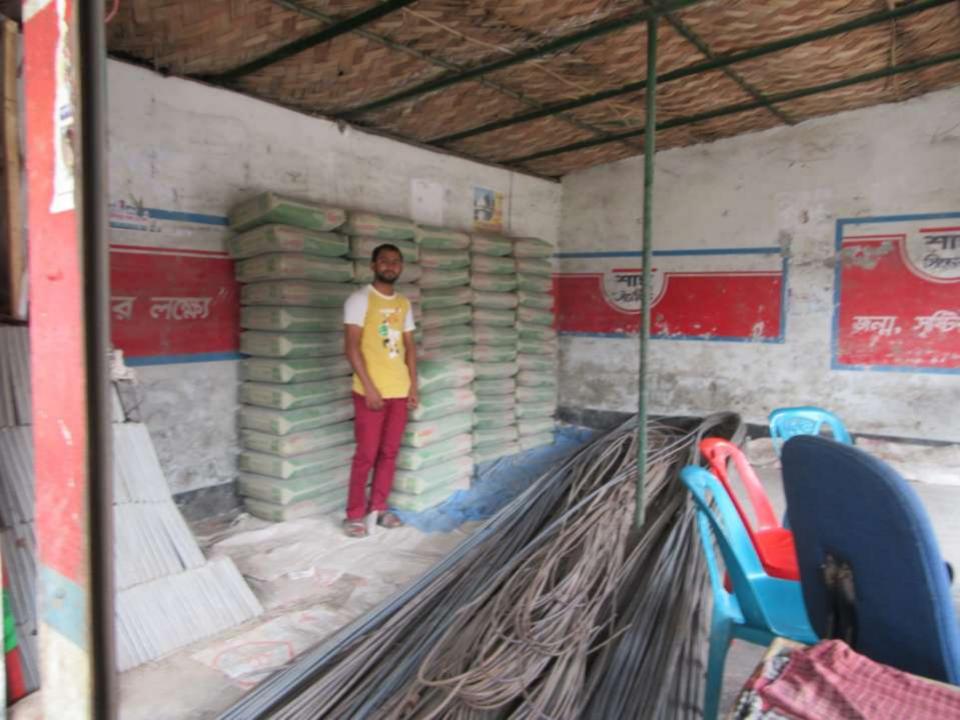

| Proposed Nobin Udyokta Business Info              |   |                                                                                                                                                                                                                                                                                                                                                                                    |  |  |
|---------------------------------------------------|---|------------------------------------------------------------------------------------------------------------------------------------------------------------------------------------------------------------------------------------------------------------------------------------------------------------------------------------------------------------------------------------|--|--|
| Business Name                                     |   | M/S MAA CONSTRACTION                                                                                                                                                                                                                                                                                                                                                               |  |  |
| Location                                          | : | Kanchkura, Uttarkhan, Dhaka-1230                                                                                                                                                                                                                                                                                                                                                   |  |  |
| Total Investment in BDT                           | : | BDT 350,000/-                                                                                                                                                                                                                                                                                                                                                                      |  |  |
| Financing                                         | : | Self BDT 200,000/- (from existing business) 57% Required Investment BDT 150,000/- (as equity) 43%                                                                                                                                                                                                                                                                                  |  |  |
| Present salary/drawings from business (estimates) | : | BDT 5,000                                                                                                                                                                                                                                                                                                                                                                          |  |  |
| Proposed Salary                                   | : | BDT 5,000                                                                                                                                                                                                                                                                                                                                                                          |  |  |
| Size of shop                                      | : | 20 ft x 22 ft= 440 square ft                                                                                                                                                                                                                                                                                                                                                       |  |  |
| Security of the shop                              | : | BDT 150,000                                                                                                                                                                                                                                                                                                                                                                        |  |  |
| Implementation                                    | : | <ul> <li>The business is planned to be scaled up by investment in existing goods like; cement, rod, vantilator, bricks, balli,etc.</li> <li>Average 05% gain on sales.</li> <li>The business is operating by entrepreneur. Existing one employee.</li> <li>The shop is rented.</li> <li>Collects goods from kosaibari, Dhaka.</li> <li>Agreed grace period is 3 months.</li> </ul> |  |  |

# Pictures

Name Mt. Angeled Physics Natl Gregor Stelle Will Gregor John

ID NO 19912641038000180

of our court series with and amount offe or own too on hing out offer an one on ingle or on. See: Department, and other seed for one of the feet or on.