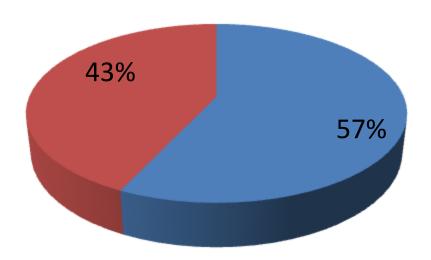

| Proposed Nobin Udyokta Business Info              |   |                                                                                                                                                                                                                                                                                                                                                                                    |  |  |
|---------------------------------------------------|---|------------------------------------------------------------------------------------------------------------------------------------------------------------------------------------------------------------------------------------------------------------------------------------------------------------------------------------------------------------------------------------|--|--|
| Business Name                                     |   | M/S MAA CONSTRACTION                                                                                                                                                                                                                                                                                                                                                               |  |  |
| Location                                          | : | Kanchkura, Uttarkhan, Dhaka-1230                                                                                                                                                                                                                                                                                                                                                   |  |  |
| Total Investment in BDT                           | : | BDT 350,000/-                                                                                                                                                                                                                                                                                                                                                                      |  |  |
| Financing                                         | : | Self BDT 200,000/- (from existing business) 57% Required Investment BDT 150,000/- (as equity) 43%                                                                                                                                                                                                                                                                                  |  |  |
| Present salary/drawings from business (estimates) | : | BDT 5,000                                                                                                                                                                                                                                                                                                                                                                          |  |  |
| Proposed Salary                                   | : | BDT 5,000                                                                                                                                                                                                                                                                                                                                                                          |  |  |
| Size of shop                                      | : | 20 ft x 22 ft= 440 square ft                                                                                                                                                                                                                                                                                                                                                       |  |  |
| Security of the shop                              | : | BDT 150,000                                                                                                                                                                                                                                                                                                                                                                        |  |  |
| Implementation                                    | : | <ul> <li>The business is planned to be scaled up by investment in existing goods like; cement, rod, vantilator, bricks, balli,etc.</li> <li>Average 05% gain on sales.</li> <li>The business is operating by entrepreneur. Existing one employee.</li> <li>The shop is rented.</li> <li>Collects goods from kosaibari, Dhaka.</li> <li>Agreed grace period is 3 months.</li> </ul> |  |  |