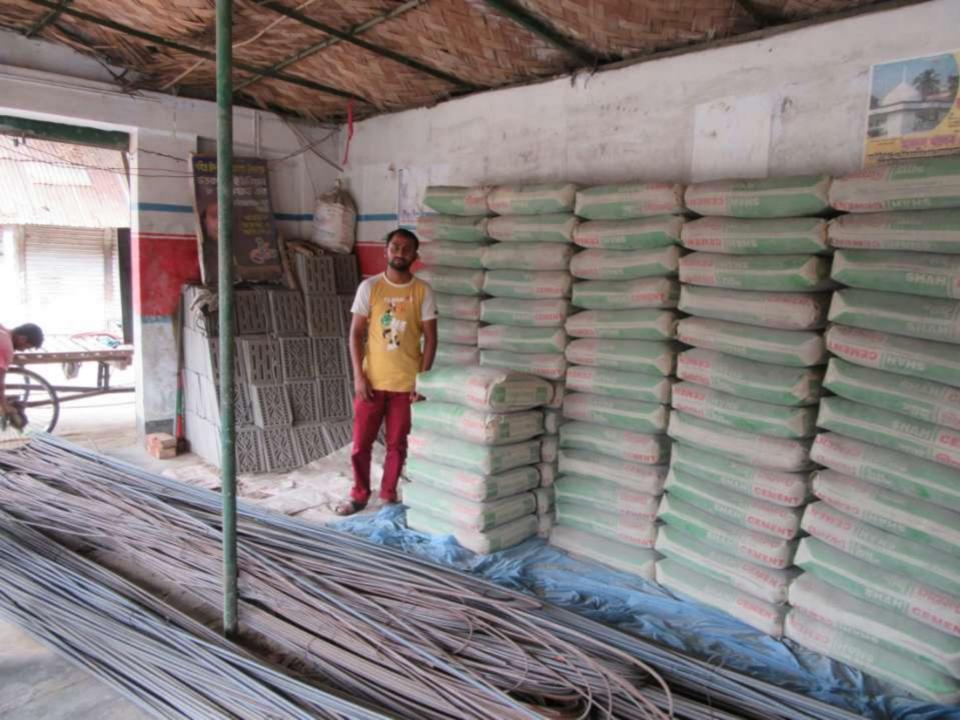

| Proposed Nobin Udyokta Business Info              |   |                                                                                                                                                                                                                                                                                                                                                                                    |  |  |
|---------------------------------------------------|---|------------------------------------------------------------------------------------------------------------------------------------------------------------------------------------------------------------------------------------------------------------------------------------------------------------------------------------------------------------------------------------|--|--|
| Business Name                                     |   | M/S MAA CONSTRACTION                                                                                                                                                                                                                                                                                                                                                               |  |  |
| Location                                          | : | Kanchkura, Uttarkhan, Dhaka-1230                                                                                                                                                                                                                                                                                                                                                   |  |  |
| Total Investment in BDT                           | : | BDT 350,000/-                                                                                                                                                                                                                                                                                                                                                                      |  |  |
| Financing                                         | : | Self BDT 200,000/- (from existing business) 57% Required Investment BDT 150,000/- (as equity) 43%                                                                                                                                                                                                                                                                                  |  |  |
| Present salary/drawings from business (estimates) | : | BDT 5,000                                                                                                                                                                                                                                                                                                                                                                          |  |  |
| Proposed Salary                                   | : | BDT 5,000                                                                                                                                                                                                                                                                                                                                                                          |  |  |
| Size of shop                                      | : | 20 ft x 22 ft= 440 square ft                                                                                                                                                                                                                                                                                                                                                       |  |  |
| Security of the shop                              | : | BDT 150,000                                                                                                                                                                                                                                                                                                                                                                        |  |  |
| Implementation                                    | : | <ul> <li>The business is planned to be scaled up by investment in existing goods like; cement, rod, vantilator, bricks, balli,etc.</li> <li>Average 05% gain on sales.</li> <li>The business is operating by entrepreneur. Existing one employee.</li> <li>The shop is rented.</li> <li>Collects goods from kosaibari, Dhaka.</li> <li>Agreed grace period is 3 months.</li> </ul> |  |  |