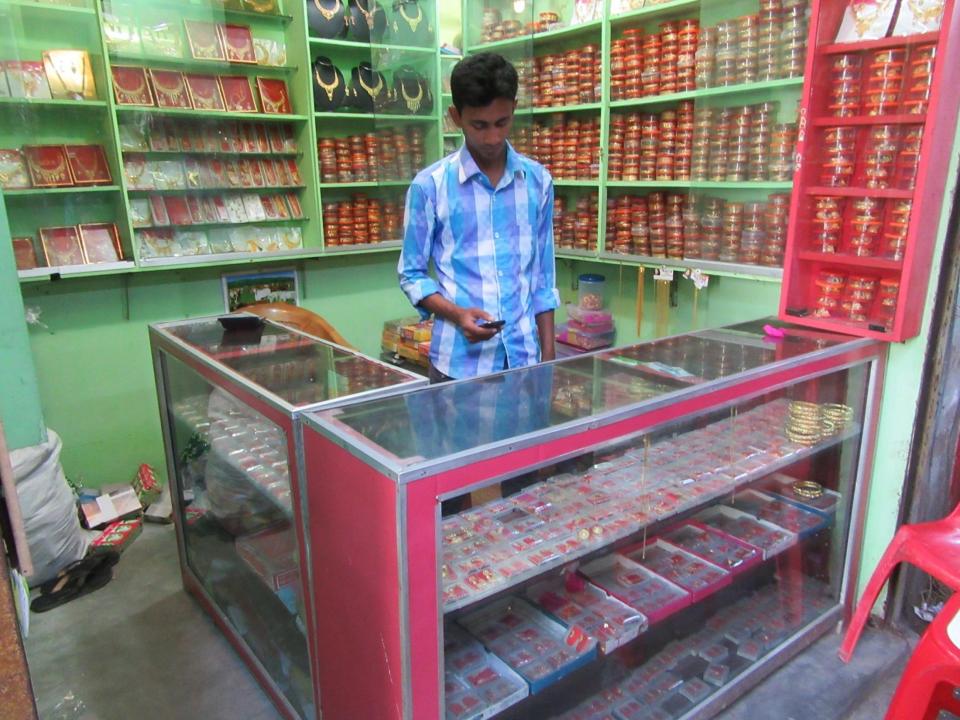

| Proposed Nobin Udyokta Business Info              |   |                                                                                                                                                                                                                                                                 |  |
|---------------------------------------------------|---|-----------------------------------------------------------------------------------------------------------------------------------------------------------------------------------------------------------------------------------------------------------------|--|
| Business Name                                     | : | RASEDUL CITIGOLD HOUSE                                                                                                                                                                                                                                          |  |
| Location                                          | : | Keshorhat Bazar, Mohonpur, Rajshahi                                                                                                                                                                                                                             |  |
| Total Investment in BDT                           | : | BDT 2,25,000/-                                                                                                                                                                                                                                                  |  |
| Financing                                         | : | Self BDT 1,25,000/-(from existing business) 56%                                                                                                                                                                                                                 |  |
|                                                   |   | Required Investment BDT 1,00,000/-(as equity) 44%                                                                                                                                                                                                               |  |
| Present salary/drawings from business (estimates) | : | BDT 5,000/-                                                                                                                                                                                                                                                     |  |
| Proposed Salary                                   | : | BDT 7,000/-                                                                                                                                                                                                                                                     |  |
| Size of shop                                      | : | 08 ft x 08 ft= 64 square ft                                                                                                                                                                                                                                     |  |
| Security of the shop                              | : | BDT 60,000/-                                                                                                                                                                                                                                                    |  |
| Implementation                                    | • | <ul> <li>The business is planned to be scaled up by investment in existing goods like; Ornaments item etc.</li> <li>Average 20% gain on sale.</li> <li>The business is operating by entrepreneur. Existing no employee.</li> <li>The shop is rented.</li> </ul> |  |

# Pictures

133 77 2038-2036 लाइटम 5036-5007 লের পৌরসভা আইন এর ৯৮ ধারা অনুযায়ী ব্যবসা कर्मा उत्पार्ध नः ०७ व्यास्टिः नः । यहि कित्रार्थ अत्या अत्याप वावमात धत्रम् । १ अत्याप्तिका क्रिकेट द्वाराला २१६०० आक्रिक्स इद्ध प्राची रिकेट मिल्लामा इन्हर