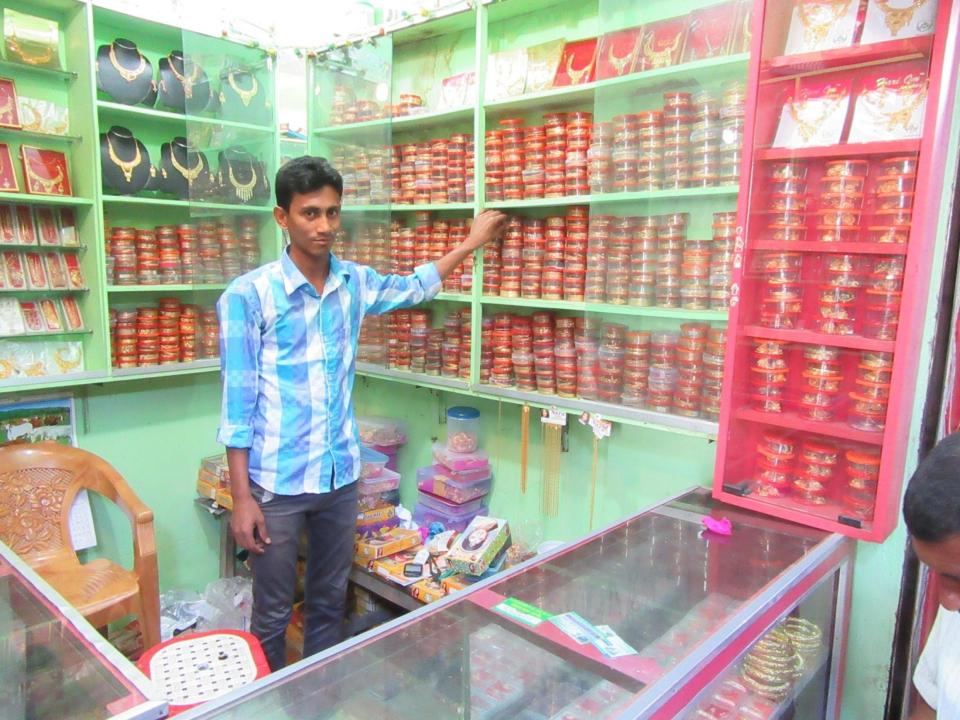

| Proposed Nobin Udyokta Business Info              |   |                                                                                                                                                                                                                                                                 |  |
|---------------------------------------------------|---|-----------------------------------------------------------------------------------------------------------------------------------------------------------------------------------------------------------------------------------------------------------------|--|
| Business Name                                     | : | RASEDUL CITIGOLD HOUSE                                                                                                                                                                                                                                          |  |
| Location                                          | : | Keshorhat Bazar, Mohonpur, Rajshahi                                                                                                                                                                                                                             |  |
| Total Investment in BDT                           | : | BDT 2,25,000/-                                                                                                                                                                                                                                                  |  |
| Financing                                         | : | Self BDT 1,25,000/-(from existing business) 56%                                                                                                                                                                                                                 |  |
|                                                   |   | Required Investment BDT 1,00,000/-(as equity) 44%                                                                                                                                                                                                               |  |
| Present salary/drawings from business (estimates) | : | BDT 5,000/-                                                                                                                                                                                                                                                     |  |
| Proposed Salary                                   | : | BDT 7,000/-                                                                                                                                                                                                                                                     |  |
| Size of shop                                      | : | 08 ft x 08 ft= 64 square ft                                                                                                                                                                                                                                     |  |
| Security of the shop                              | : | BDT 60,000/-                                                                                                                                                                                                                                                    |  |
| Implementation                                    | • | <ul> <li>The business is planned to be scaled up by investment in existing goods like; Ornaments item etc.</li> <li>Average 20% gain on sale.</li> <li>The business is operating by entrepreneur. Existing no employee.</li> <li>The shop is rented.</li> </ul> |  |

# Pictures

133 77 2038-2036 लाइटम 5036-5007 লের পৌরসভা আইন এর ৯৮ ধারা অনুযায়ী ব্যবসা कर्मा उत्पार्ध नः ०७ व्यास्टिः नः । यहि कित्रार्थ अत्या अत्याप वावमात धत्रम् । १ अत्याप्तिका क्रिकेट द्वाराला २१६०० आक्रिक्स इद्ध प्राची रिकेट मिल्लामा इन्हर