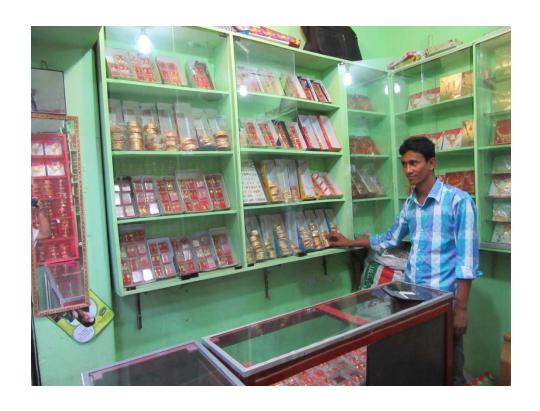

| Proposed Nobin Udyokta Business Info              |   |                                                                                                                                                                                                                                                                 |  |
|---------------------------------------------------|---|-----------------------------------------------------------------------------------------------------------------------------------------------------------------------------------------------------------------------------------------------------------------|--|
| Business Name                                     | : | RASEDUL CITIGOLD HOUSE                                                                                                                                                                                                                                          |  |
| Location                                          | : | Keshorhat Bazar, Mohonpur, Rajshahi                                                                                                                                                                                                                             |  |
| Total Investment in BDT                           | : | BDT 2,25,000/-                                                                                                                                                                                                                                                  |  |
| Financing                                         | : | Self BDT 1,25,000/-(from existing business) 56%                                                                                                                                                                                                                 |  |
|                                                   |   | Required Investment BDT 1,00,000/-(as equity) 44%                                                                                                                                                                                                               |  |
| Present salary/drawings from business (estimates) | : | BDT 5,000/-                                                                                                                                                                                                                                                     |  |
| Proposed Salary                                   | : | BDT 7,000/-                                                                                                                                                                                                                                                     |  |
| Size of shop                                      | : | 08 ft x 08 ft= 64 square ft                                                                                                                                                                                                                                     |  |
| Security of the shop                              | : | BDT 60,000/-                                                                                                                                                                                                                                                    |  |
| Implementation                                    | • | <ul> <li>The business is planned to be scaled up by investment in existing goods like; Ornaments item etc.</li> <li>Average 20% gain on sale.</li> <li>The business is operating by entrepreneur. Existing no employee.</li> <li>The shop is rented.</li> </ul> |  |

# Pictures

133 77 2038-2036 लाइटम 5036-5007 লের পৌরসভা আইন এর ৯৮ ধারা অনুযায়ী ব্যবসা कर्मा उत्पार्ध नः ०७ व्यास्टिः नः । यहि कित्रार्थ अत्या अत्याप वावमात धत्रम् । १ अत्याप्तिका क्रिकेट द्वाराला २१६०० आक्रिक्स इद्ध प्राची रिकेट मिल्लामा इन्हर