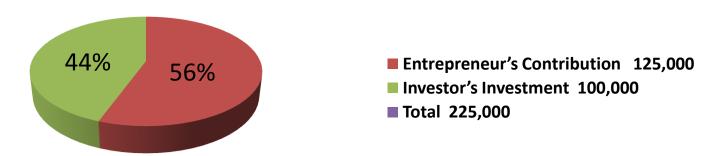

| Proposed Nobin Udyokta Business Info              |   |                                                                                                                                                                                                                                                                 |  |
|---------------------------------------------------|---|-----------------------------------------------------------------------------------------------------------------------------------------------------------------------------------------------------------------------------------------------------------------|--|
| Business Name                                     | : | RASEDUL CITIGOLD HOUSE                                                                                                                                                                                                                                          |  |
| Location                                          | : | Keshorhat Bazar, Mohonpur, Rajshahi                                                                                                                                                                                                                             |  |
| Total Investment in BDT                           | : | BDT 2,25,000/-                                                                                                                                                                                                                                                  |  |
| Financing                                         | : | Self BDT 1,25,000/-(from existing business) 56%                                                                                                                                                                                                                 |  |
|                                                   |   | Required Investment BDT 1,00,000/-(as equity) 44%                                                                                                                                                                                                               |  |
| Present salary/drawings from business (estimates) | : | BDT 5,000/-                                                                                                                                                                                                                                                     |  |
| Proposed Salary                                   | : | BDT 7,000/-                                                                                                                                                                                                                                                     |  |
| Size of shop                                      | : | 08 ft x 08 ft= 64 square ft                                                                                                                                                                                                                                     |  |
| Security of the shop                              | : | BDT 60,000/-                                                                                                                                                                                                                                                    |  |
| Implementation                                    | • | <ul> <li>The business is planned to be scaled up by investment in existing goods like; Ornaments item etc.</li> <li>Average 20% gain on sale.</li> <li>The business is operating by entrepreneur. Existing no employee.</li> <li>The shop is rented.</li> </ul> |  |

| Investment Breakdown |          |          |        |  |  |
|----------------------|----------|----------|--------|--|--|
| Particulars          | Existing | Proposed | Total  |  |  |
| Bangle               | 12,000   | 40,000   | 52000  |  |  |
| Ear ring             | 52,500   | 25,000   | 77500  |  |  |
| Necklase             | 20,000   | 20,000   | 40000  |  |  |
| Jhumka               | 25,000   | 10,000   | 35000  |  |  |
| Neck chain           | 12,000   | 5,000    | 17000  |  |  |
| Finger ring          | 3,500    | 0        | 3500   |  |  |
|                      | 125,000  | 100,000  | 225000 |  |  |