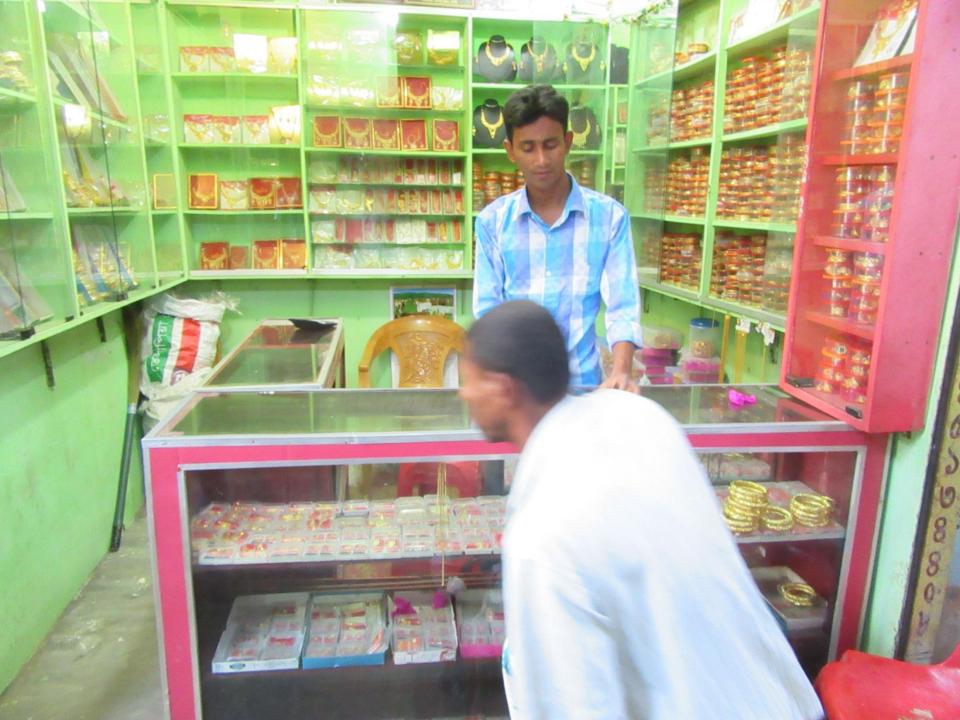

| Proposed Nobin Udyokta Business Info              |   |                                                                                                                                                                                                                                                                 |  |
|---------------------------------------------------|---|-----------------------------------------------------------------------------------------------------------------------------------------------------------------------------------------------------------------------------------------------------------------|--|
| Business Name                                     | : | RASEDUL CITIGOLD HOUSE                                                                                                                                                                                                                                          |  |
| Location                                          | : | Keshorhat Bazar, Mohonpur, Rajshahi                                                                                                                                                                                                                             |  |
| Total Investment in BDT                           | : | BDT 2,25,000/-                                                                                                                                                                                                                                                  |  |
| Financing                                         | : | Self BDT 1,25,000/-(from existing business) 56%                                                                                                                                                                                                                 |  |
|                                                   |   | Required Investment BDT 1,00,000/-(as equity) 44%                                                                                                                                                                                                               |  |
| Present salary/drawings from business (estimates) | : | BDT 5,000/-                                                                                                                                                                                                                                                     |  |
| Proposed Salary                                   | : | BDT 7,000/-                                                                                                                                                                                                                                                     |  |
| Size of shop                                      | : | 08 ft x 08 ft= 64 square ft                                                                                                                                                                                                                                     |  |
| Security of the shop                              | : | BDT 60,000/-                                                                                                                                                                                                                                                    |  |
| Implementation                                    | • | <ul> <li>The business is planned to be scaled up by investment in existing goods like; Ornaments item etc.</li> <li>Average 20% gain on sale.</li> <li>The business is operating by entrepreneur. Existing no employee.</li> <li>The shop is rented.</li> </ul> |  |

# Pictures

133 77 2038-2036 लाइटम 5036-5007 লের পৌরসভা আইন এর ৯৮ ধারা অনুযায়ী ব্যবসা कर्मा उत्पार्ध नः ०७ व्यास्टिः नः । यहि कित्रार्थ अत्या अत्याप वावमात धत्रम् । १ अत्याप्तिका क्रिकेट द्वाराला २१६०० आक्रिक्स इद्ध प्राची रिकेट मिल्लामा इन्हर