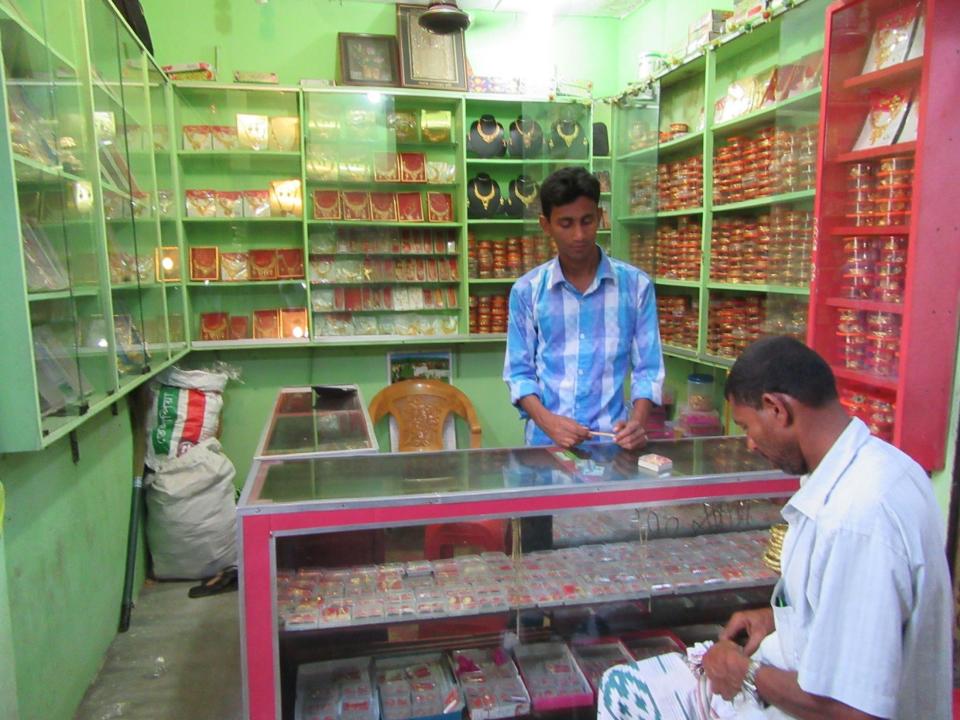

| Proposed Nobin Udyokta Business Info              |   |                                                                                                                                                                                                                                                                 |  |
|---------------------------------------------------|---|-----------------------------------------------------------------------------------------------------------------------------------------------------------------------------------------------------------------------------------------------------------------|--|
| Business Name                                     | : | RASEDUL CITIGOLD HOUSE                                                                                                                                                                                                                                          |  |
| Location                                          | : | Keshorhat Bazar, Mohonpur, Rajshahi                                                                                                                                                                                                                             |  |
| Total Investment in BDT                           | : | BDT 2,25,000/-                                                                                                                                                                                                                                                  |  |
| Financing                                         | : | Self BDT 1,25,000/-(from existing business) 56%                                                                                                                                                                                                                 |  |
|                                                   |   | Required Investment BDT 1,00,000/-(as equity) 44%                                                                                                                                                                                                               |  |
| Present salary/drawings from business (estimates) | : | BDT 5,000/-                                                                                                                                                                                                                                                     |  |
| Proposed Salary                                   | : | BDT 7,000/-                                                                                                                                                                                                                                                     |  |
| Size of shop                                      | : | 08 ft x 08 ft= 64 square ft                                                                                                                                                                                                                                     |  |
| Security of the shop                              | : | BDT 60,000/-                                                                                                                                                                                                                                                    |  |
| Implementation                                    | • | <ul> <li>The business is planned to be scaled up by investment in existing goods like; Ornaments item etc.</li> <li>Average 20% gain on sale.</li> <li>The business is operating by entrepreneur. Existing no employee.</li> <li>The shop is rented.</li> </ul> |  |

# Pictures

133 77 2038-2036 लाइटम 5036-5007 লের পৌরসভা আইন এর ৯৮ ধারা অনুযায়ী ব্যবসা कर्मा उत्पार्ध नः ०७ व्यास्टिः नः । यहि कित्रार्थ अत्या अत्याप वावमात धत्रम् । १ अत्याप्तिका क्रिकेट द्वाराला २१६०० आक्रिक्स इद्ध प्राची रिकेट मिल्लामा इन्हर