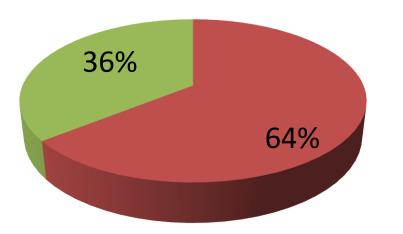

| Proposed Nobin Udyokta Business Info                 |   |                                                                                                                                                                                                                                                                                                                                                                    |  |  |
|------------------------------------------------------|---|--------------------------------------------------------------------------------------------------------------------------------------------------------------------------------------------------------------------------------------------------------------------------------------------------------------------------------------------------------------------|--|--|
| Business Name                                        | : | ROYAL SHOE STORE                                                                                                                                                                                                                                                                                                                                                   |  |  |
| Location                                             | : | Keshorhat Bazar, Mohonpur, Rajshahi                                                                                                                                                                                                                                                                                                                                |  |  |
| Total Investment in BDT                              | : | BDT 224,000/-                                                                                                                                                                                                                                                                                                                                                      |  |  |
| Financing                                            | : | Self BDT 1,44,000/-(from existing business) 64%<br>Required Investment BDT 80,000/-(as equity) 36%                                                                                                                                                                                                                                                                 |  |  |
| Present salary/drawings<br>from business (estimates) | : | BDT 5,000/-                                                                                                                                                                                                                                                                                                                                                        |  |  |
| Proposed Salary                                      | : | BDT 5,000/-                                                                                                                                                                                                                                                                                                                                                        |  |  |
| Size of shop                                         | : | 11 ft x 8ft= 80square ft                                                                                                                                                                                                                                                                                                                                           |  |  |
| Security of the shop                                 | : | BDT 60,000/-                                                                                                                                                                                                                                                                                                                                                       |  |  |
| Implementation                                       | : | <ul> <li>The business is planned to be scaled up by investment in existing goods like; shoe, sandal etc.</li> <li>Average 20% gain on sale.</li> <li>The business is operating by entrepreneur. Existing no employee.</li> <li>The shop is rented.</li> <li>Collects goods from Siddik Bazar, Dhaka, Noyhata.</li> <li>Agreed grace period is 3 months.</li> </ul> |  |  |