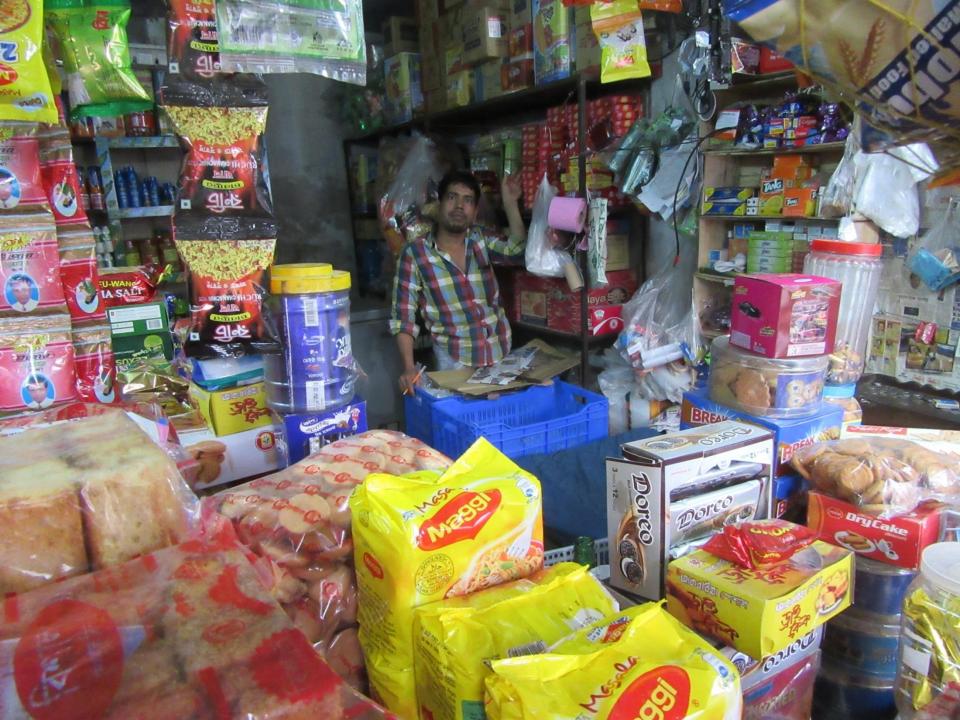

| Proposed Nobin Udyokta Business Info                 |   |                                                                                                                                                                                                                                                                                                                                                                                         |  |  |
|------------------------------------------------------|---|-----------------------------------------------------------------------------------------------------------------------------------------------------------------------------------------------------------------------------------------------------------------------------------------------------------------------------------------------------------------------------------------|--|--|
| Business Name                                        | : | ABDUR RAHMAN VARIETIES STORE                                                                                                                                                                                                                                                                                                                                                            |  |  |
| Location                                             | : | Puthiya Upojela Market                                                                                                                                                                                                                                                                                                                                                                  |  |  |
| Total Investment in BDT                              | : | BDT 193,000/-                                                                                                                                                                                                                                                                                                                                                                           |  |  |
| Financing                                            | : | Self BDT 93,000(from existing business) 48%<br>Required Investment BDT 1,00,000(as equity) 52%                                                                                                                                                                                                                                                                                          |  |  |
| Present salary/drawings<br>from business (estimates) | : | BDT 5,000                                                                                                                                                                                                                                                                                                                                                                               |  |  |
| Proposed Salary                                      | : | BDT 5,000                                                                                                                                                                                                                                                                                                                                                                               |  |  |
| Size of shop                                         | : | 16 ft x 10 ft= 160 square ft                                                                                                                                                                                                                                                                                                                                                            |  |  |
| Security of the shop                                 | : | BDT 20,000/-                                                                                                                                                                                                                                                                                                                                                                            |  |  |
| Implementation                                       | : | <ul> <li>The business is planned to be scaled up by investment in existing goods like Biscuit, oil, chanachur, egg etc.</li> <li>Average 15% gain on sales.</li> <li>The business is operating by entrepreneur. Existing 1 employee.</li> <li>He is doing his business in own place.</li> <li>Collects goods from Rajshahi, Nator.</li> <li>Agreed grace period is 3 months.</li> </ul> |  |  |

Pictures

পুঠিয়া, রাজনাহী ট্রেড লাই णतिय 26/06/2022 2895. तीइराम नश-Mag a 10.154 মালিক পিতা/স্থামীর নাম গ্রাম/মহল্লা ১৯৭৭ সালের পৌর প্রশাসন লাইসেন্স ৫৪ ধারা মোতাবেক: সালের ৩০ জুন মেয়াদী পেশা ও ব্যবসায়ীক কর। ব্যবস্থার স্থান প দি (C 103715 FE ASTE 91 হোন্ডিং নং ,.....ব্যবসা ও পেশা পরিচালনা করিবার জন্য প্রশাসক/মেয়র, পুঠিয়া, পৌরসভা...... - 800/-স্বীকৃতিতে লাইসেন্স অনুমতি প্রদান করা হইল। লাইসেন্স ফি 🖇 두 😽 🖓 DF-টাকা প্রান্তি নোটিশ ফি জরিমানা ফি ক্রোক পাওনা ফি নোটিশ জারী খরচ