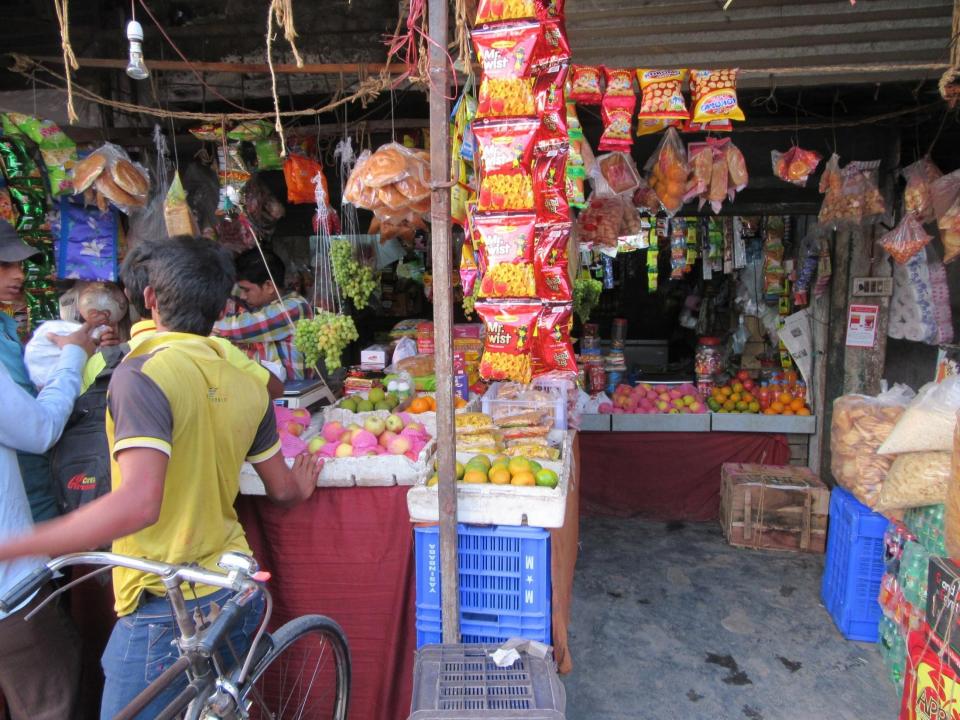

| Proposed Nobin Udyokta Business Info                 |   |                                                                                                                                                                                                                                                                                                                                                                                         |  |  |
|------------------------------------------------------|---|-----------------------------------------------------------------------------------------------------------------------------------------------------------------------------------------------------------------------------------------------------------------------------------------------------------------------------------------------------------------------------------------|--|--|
| Business Name                                        | : | ABDUR RAHMAN VARIETIES STORE                                                                                                                                                                                                                                                                                                                                                            |  |  |
| Location                                             | : | Puthiya Upojela Market                                                                                                                                                                                                                                                                                                                                                                  |  |  |
| Total Investment in BDT                              | : | BDT 193,000/-                                                                                                                                                                                                                                                                                                                                                                           |  |  |
| Financing                                            | : | Self BDT 93,000(from existing business) 48%<br>Required Investment BDT 1,00,000(as equity) 52%                                                                                                                                                                                                                                                                                          |  |  |
| Present salary/drawings<br>from business (estimates) | : | BDT 5,000                                                                                                                                                                                                                                                                                                                                                                               |  |  |
| Proposed Salary                                      | : | BDT 5,000                                                                                                                                                                                                                                                                                                                                                                               |  |  |
| Size of shop                                         | : | 16 ft x 10 ft= 160 square ft                                                                                                                                                                                                                                                                                                                                                            |  |  |
| Security of the shop                                 | : | BDT 20,000/-                                                                                                                                                                                                                                                                                                                                                                            |  |  |
| Implementation                                       | : | <ul> <li>The business is planned to be scaled up by investment in existing goods like Biscuit, oil, chanachur, egg etc.</li> <li>Average 15% gain on sales.</li> <li>The business is operating by entrepreneur. Existing 1 employee.</li> <li>He is doing his business in own place.</li> <li>Collects goods from Rajshahi, Nator.</li> <li>Agreed grace period is 3 months.</li> </ul> |  |  |