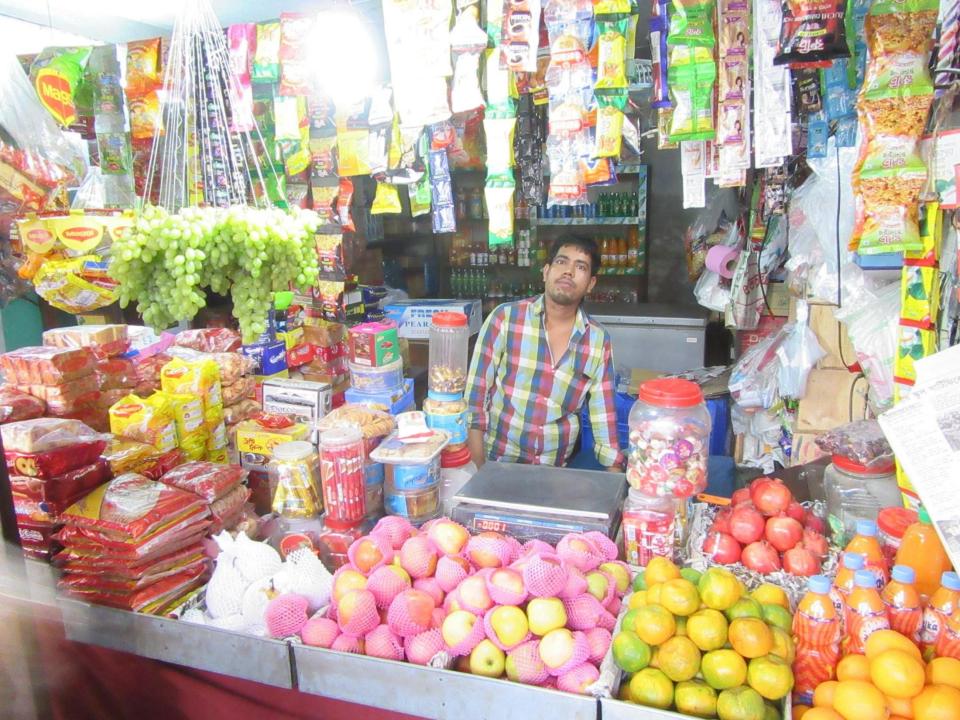

| Proposed Nobin Udyokta Business Info                 |   |                                                                                                                                                                                                                                                                                                                                                                                         |  |  |
|------------------------------------------------------|---|-----------------------------------------------------------------------------------------------------------------------------------------------------------------------------------------------------------------------------------------------------------------------------------------------------------------------------------------------------------------------------------------|--|--|
| Business Name                                        | : | ABDUR RAHMAN VARIETIES STORE                                                                                                                                                                                                                                                                                                                                                            |  |  |
| Location                                             | : | Puthiya Upojela Market                                                                                                                                                                                                                                                                                                                                                                  |  |  |
| Total Investment in BDT                              | : | BDT 193,000/-                                                                                                                                                                                                                                                                                                                                                                           |  |  |
| Financing                                            | : | Self BDT 93,000(from existing business) 48%<br>Required Investment BDT 1,00,000(as equity) 52%                                                                                                                                                                                                                                                                                          |  |  |
| Present salary/drawings<br>from business (estimates) | : | BDT 5,000                                                                                                                                                                                                                                                                                                                                                                               |  |  |
| Proposed Salary                                      | : | BDT 5,000                                                                                                                                                                                                                                                                                                                                                                               |  |  |
| Size of shop                                         | : | 16 ft x 10 ft= 160 square ft                                                                                                                                                                                                                                                                                                                                                            |  |  |
| Security of the shop                                 | : | BDT 20,000/-                                                                                                                                                                                                                                                                                                                                                                            |  |  |
| Implementation                                       | : | <ul> <li>The business is planned to be scaled up by investment in existing goods like Biscuit, oil, chanachur, egg etc.</li> <li>Average 15% gain on sales.</li> <li>The business is operating by entrepreneur. Existing 1 employee.</li> <li>He is doing his business in own place.</li> <li>Collects goods from Rajshahi, Nator.</li> <li>Agreed grace period is 3 months.</li> </ul> |  |  |

Pictures

পুঠিয়া, রাজনাহী ট্রেড লাই णतिय 26/06/2022 2895. तीइराम नश-Mag a 10.154 মালিক পিতা/স্থামীর নাম গ্রাম/মহল্লা ১৯৭৭ সালের পৌর প্রশাসন লাইসেন্স ৫৪ ধারা মোতাবেক: সালের ৩০ জুন মেয়াদী পেশা ও ব্যবসায়ীক কর। ব্যবস্থার স্থান প দি (C 103715 FE ASTE 91 হোন্ডিং নং ,.....ব্যবসা ও পেশা পরিচালনা করিবার জন্য প্রশাসক/মেয়র, পুঠিয়া, পৌরসভা...... - 800/-স্বীকৃতিতে লাইসেন্স অনুমতি প্রদান করা হইল। লাইসেন্স ফি 🖇 두 😽 🖓 DF-টাকা প্রান্তি নোটিশ ফি জরিমানা ফি ক্রোক পাওনা ফি নোটিশ জারী খরচ