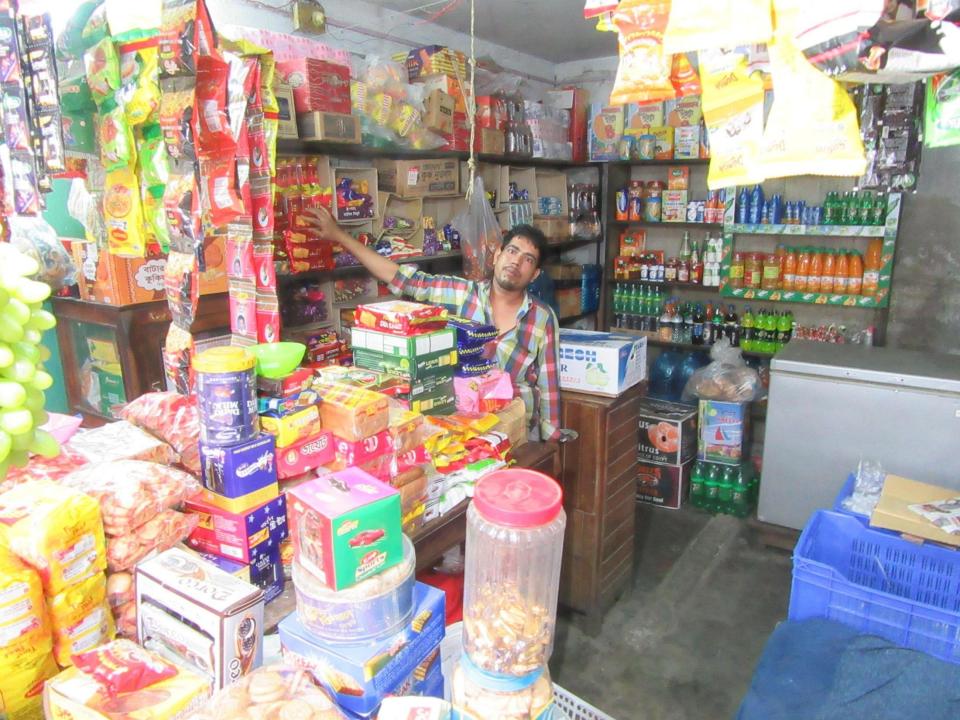

| Proposed Nobin Udyokta Business Info                 |   |                                                                                                                                                                                                                                                                                                                                                                                         |  |  |
|------------------------------------------------------|---|-----------------------------------------------------------------------------------------------------------------------------------------------------------------------------------------------------------------------------------------------------------------------------------------------------------------------------------------------------------------------------------------|--|--|
| Business Name                                        | : | ABDUR RAHMAN VARIETIES STORE                                                                                                                                                                                                                                                                                                                                                            |  |  |
| Location                                             | : | Puthiya Upojela Market                                                                                                                                                                                                                                                                                                                                                                  |  |  |
| Total Investment in BDT                              | : | BDT 193,000/-                                                                                                                                                                                                                                                                                                                                                                           |  |  |
| Financing                                            | : | Self BDT 93,000(from existing business) 48%<br>Required Investment BDT 1,00,000(as equity) 52%                                                                                                                                                                                                                                                                                          |  |  |
| Present salary/drawings<br>from business (estimates) | : | BDT 5,000                                                                                                                                                                                                                                                                                                                                                                               |  |  |
| Proposed Salary                                      | : | BDT 5,000                                                                                                                                                                                                                                                                                                                                                                               |  |  |
| Size of shop                                         | : | 16 ft x 10 ft= 160 square ft                                                                                                                                                                                                                                                                                                                                                            |  |  |
| Security of the shop                                 | : | BDT 20,000/-                                                                                                                                                                                                                                                                                                                                                                            |  |  |
| Implementation                                       | : | <ul> <li>The business is planned to be scaled up by investment in existing goods like Biscuit, oil, chanachur, egg etc.</li> <li>Average 15% gain on sales.</li> <li>The business is operating by entrepreneur. Existing 1 employee.</li> <li>He is doing his business in own place.</li> <li>Collects goods from Rajshahi, Nator.</li> <li>Agreed grace period is 3 months.</li> </ul> |  |  |