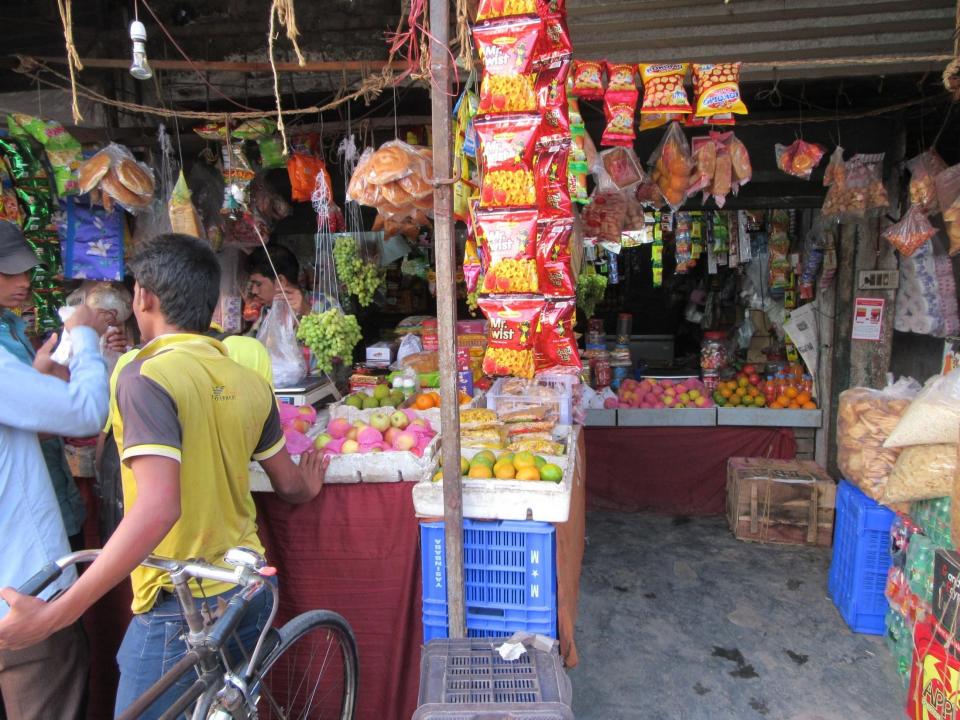

| Proposed Nobin Udyokta Business Info                 |   |                                                                                                                                                                                                                                                                                                                                                                                         |  |  |
|------------------------------------------------------|---|-----------------------------------------------------------------------------------------------------------------------------------------------------------------------------------------------------------------------------------------------------------------------------------------------------------------------------------------------------------------------------------------|--|--|
| Business Name                                        | : | ABDUR RAHMAN VARIETIES STORE                                                                                                                                                                                                                                                                                                                                                            |  |  |
| Location                                             | : | Puthiya Upojela Market                                                                                                                                                                                                                                                                                                                                                                  |  |  |
| Total Investment in BDT                              | : | BDT 193,000/-                                                                                                                                                                                                                                                                                                                                                                           |  |  |
| Financing                                            | : | Self BDT 93,000(from existing business) 48%<br>Required Investment BDT 1,00,000(as equity) 52%                                                                                                                                                                                                                                                                                          |  |  |
| Present salary/drawings<br>from business (estimates) | : | BDT 5,000                                                                                                                                                                                                                                                                                                                                                                               |  |  |
| Proposed Salary                                      | : | BDT 5,000                                                                                                                                                                                                                                                                                                                                                                               |  |  |
| Size of shop                                         | : | 16 ft x 10 ft= 160 square ft                                                                                                                                                                                                                                                                                                                                                            |  |  |
| Security of the shop                                 | : | BDT 20,000/-                                                                                                                                                                                                                                                                                                                                                                            |  |  |
| Implementation                                       | : | <ul> <li>The business is planned to be scaled up by investment in existing goods like Biscuit, oil, chanachur, egg etc.</li> <li>Average 15% gain on sales.</li> <li>The business is operating by entrepreneur. Existing 1 employee.</li> <li>He is doing his business in own place.</li> <li>Collects goods from Rajshahi, Nator.</li> <li>Agreed grace period is 3 months.</li> </ul> |  |  |