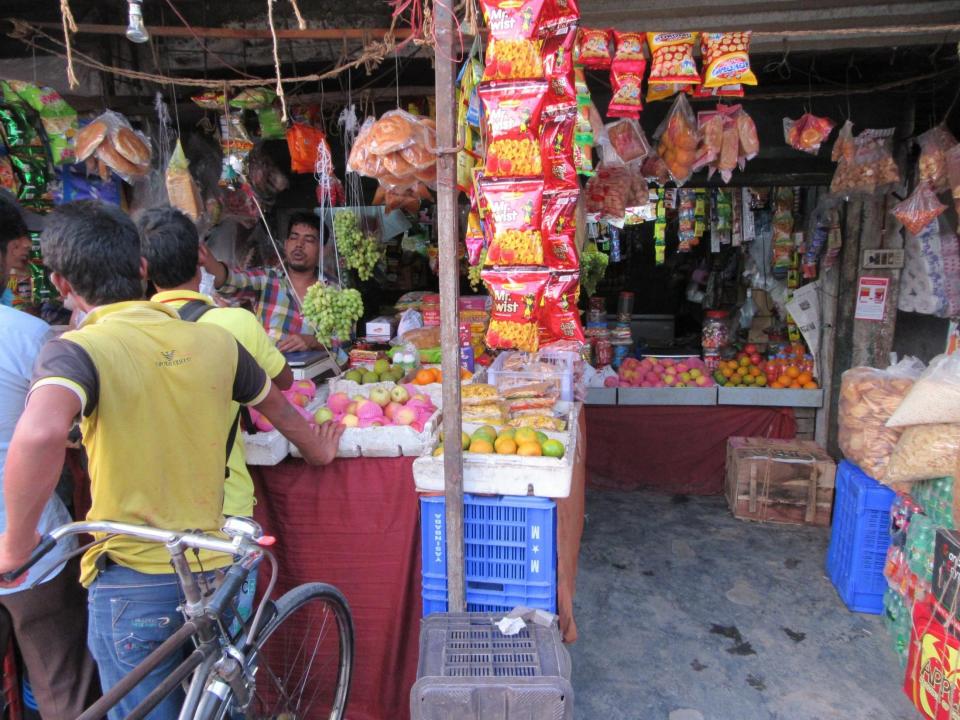

| Proposed Nobin Udyokta Business Info                 |   |                                                                                                                                                                                                                                                                                                                                                                                         |  |  |
|------------------------------------------------------|---|-----------------------------------------------------------------------------------------------------------------------------------------------------------------------------------------------------------------------------------------------------------------------------------------------------------------------------------------------------------------------------------------|--|--|
| Business Name                                        | : | ABDUR RAHMAN VARIETIES STORE                                                                                                                                                                                                                                                                                                                                                            |  |  |
| Location                                             | : | Puthiya Upojela Market                                                                                                                                                                                                                                                                                                                                                                  |  |  |
| Total Investment in BDT                              | : | BDT 193,000/-                                                                                                                                                                                                                                                                                                                                                                           |  |  |
| Financing                                            | : | Self BDT 93,000(from existing business) 48%<br>Required Investment BDT 1,00,000(as equity) 52%                                                                                                                                                                                                                                                                                          |  |  |
| Present salary/drawings<br>from business (estimates) | : | BDT 5,000                                                                                                                                                                                                                                                                                                                                                                               |  |  |
| Proposed Salary                                      | : | BDT 5,000                                                                                                                                                                                                                                                                                                                                                                               |  |  |
| Size of shop                                         | : | 16 ft x 10 ft= 160 square ft                                                                                                                                                                                                                                                                                                                                                            |  |  |
| Security of the shop                                 | : | BDT 20,000/-                                                                                                                                                                                                                                                                                                                                                                            |  |  |
| Implementation                                       | : | <ul> <li>The business is planned to be scaled up by investment in existing goods like Biscuit, oil, chanachur, egg etc.</li> <li>Average 15% gain on sales.</li> <li>The business is operating by entrepreneur. Existing 1 employee.</li> <li>He is doing his business in own place.</li> <li>Collects goods from Rajshahi, Nator.</li> <li>Agreed grace period is 3 months.</li> </ul> |  |  |