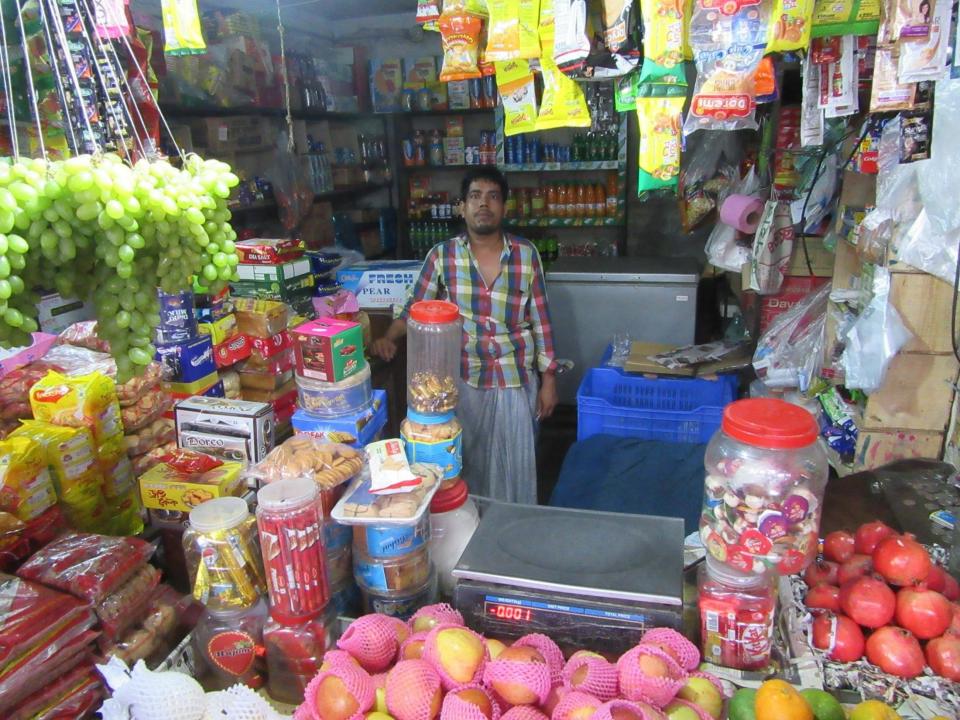

| Proposed Nobin Udyokta Business Info                 |   |                                                                                                                                                                                                                                                                                                                                                                                         |  |  |
|------------------------------------------------------|---|-----------------------------------------------------------------------------------------------------------------------------------------------------------------------------------------------------------------------------------------------------------------------------------------------------------------------------------------------------------------------------------------|--|--|
| Business Name                                        | : | ABDUR RAHMAN VARIETIES STORE                                                                                                                                                                                                                                                                                                                                                            |  |  |
| Location                                             | : | Puthiya Upojela Market                                                                                                                                                                                                                                                                                                                                                                  |  |  |
| Total Investment in BDT                              | : | BDT 193,000/-                                                                                                                                                                                                                                                                                                                                                                           |  |  |
| Financing                                            | : | Self BDT 93,000(from existing business) 48%<br>Required Investment BDT 1,00,000(as equity) 52%                                                                                                                                                                                                                                                                                          |  |  |
| Present salary/drawings<br>from business (estimates) | : | BDT 5,000                                                                                                                                                                                                                                                                                                                                                                               |  |  |
| Proposed Salary                                      | : | BDT 5,000                                                                                                                                                                                                                                                                                                                                                                               |  |  |
| Size of shop                                         | : | 16 ft x 10 ft= 160 square ft                                                                                                                                                                                                                                                                                                                                                            |  |  |
| Security of the shop                                 | : | BDT 20,000/-                                                                                                                                                                                                                                                                                                                                                                            |  |  |
| Implementation                                       | : | <ul> <li>The business is planned to be scaled up by investment in existing goods like Biscuit, oil, chanachur, egg etc.</li> <li>Average 15% gain on sales.</li> <li>The business is operating by entrepreneur. Existing 1 employee.</li> <li>He is doing his business in own place.</li> <li>Collects goods from Rajshahi, Nator.</li> <li>Agreed grace period is 3 months.</li> </ul> |  |  |