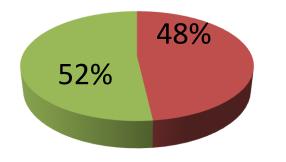

| Proposed Nobin Udyokta Business Info                 |   |                                                                                                                                                                                                                                                                                                                                                                                         |  |  |
|------------------------------------------------------|---|-----------------------------------------------------------------------------------------------------------------------------------------------------------------------------------------------------------------------------------------------------------------------------------------------------------------------------------------------------------------------------------------|--|--|
| Business Name                                        | : | ABDUR RAHMAN VARIETIES STORE                                                                                                                                                                                                                                                                                                                                                            |  |  |
| Location                                             | : | Puthiya Upojela Market                                                                                                                                                                                                                                                                                                                                                                  |  |  |
| Total Investment in BDT                              | : | BDT 193,000/-                                                                                                                                                                                                                                                                                                                                                                           |  |  |
| Financing                                            | : | Self BDT 93,000(from existing business) 48%<br>Required Investment BDT 1,00,000(as equity) 52%                                                                                                                                                                                                                                                                                          |  |  |
| Present salary/drawings<br>from business (estimates) | : | BDT 5,000                                                                                                                                                                                                                                                                                                                                                                               |  |  |
| Proposed Salary                                      | : | BDT 5,000                                                                                                                                                                                                                                                                                                                                                                               |  |  |
| Size of shop                                         | : | 16 ft x 10 ft= 160 square ft                                                                                                                                                                                                                                                                                                                                                            |  |  |
| Security of the shop                                 | : | BDT 20,000/-                                                                                                                                                                                                                                                                                                                                                                            |  |  |
| Implementation                                       | : | <ul> <li>The business is planned to be scaled up by investment in existing goods like Biscuit, oil, chanachur, egg etc.</li> <li>Average 15% gain on sales.</li> <li>The business is operating by entrepreneur. Existing 1 employee.</li> <li>He is doing his business in own place.</li> <li>Collects goods from Rajshahi, Nator.</li> <li>Agreed grace period is 3 months.</li> </ul> |  |  |