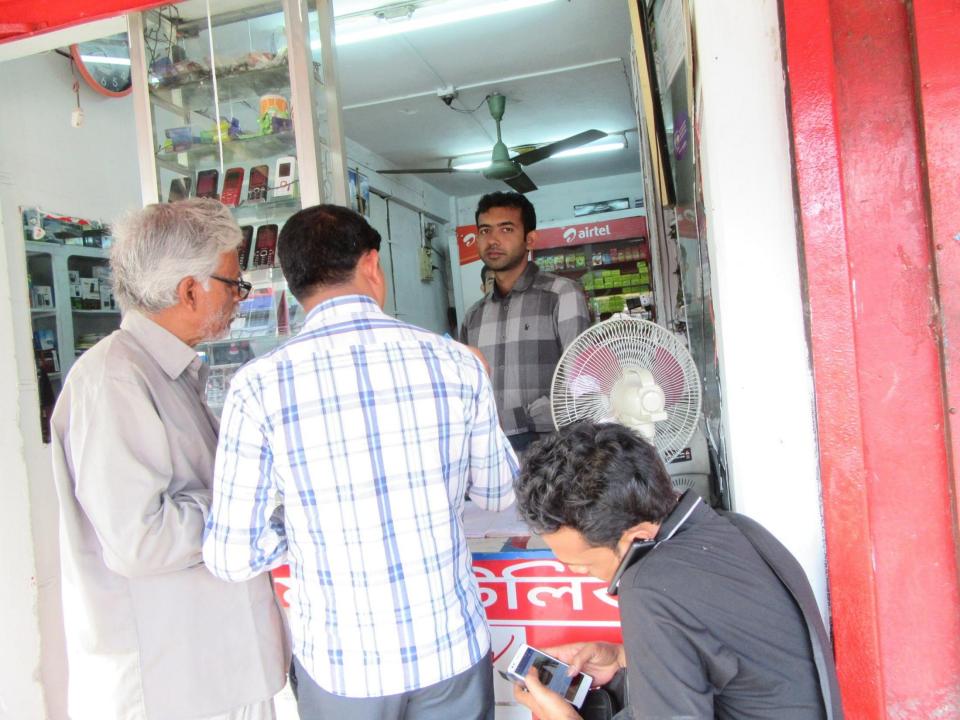

# Pictures

মার্ননীয় নোটারী পাবলিক, রাজশাহী।

"এফিডেভিট"

আমি মোঃ আহ্সানুল ইসলাম, বয়স- জন্ম তারিখঃ (০৭/১০/১৯৫৯),
পিতামৃত: সিদ্দিক হোসেন, সাং- পুঠিয়া, থানাঃ পুঠিয়া, জেলাঃ রাজশাহী,
জাতীয়তা- বাংলাদেশী, পেশাঃ কৃষি, ধর্মঃ ইসলাম,