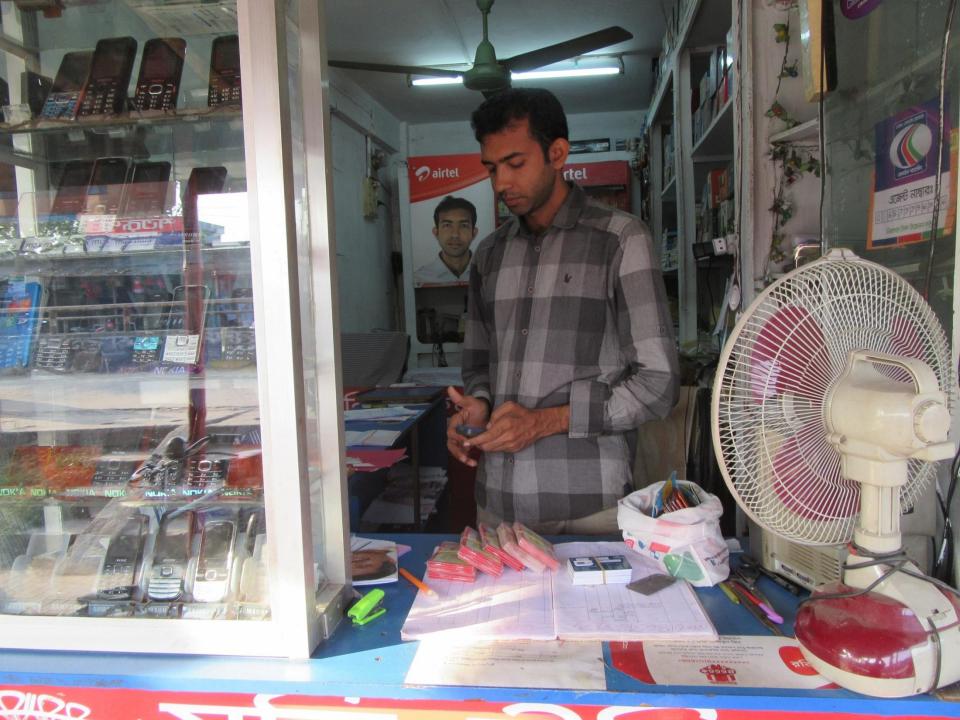

# Pictures

মার্ননীয় নোটারী পাবলিক, রাজশাহী।

"এফিডেভিট"

আমি মোঃ আহ্সানুল ইসলাম, বয়স- জন্ম তারিখঃ (০৭/১০/১৯৫৯),
পিতামৃত: সিদ্দিক হোসেন, সাং- পুঠিয়া, থানাঃ পুঠিয়া, জেলাঃ রাজশাহী,
জাতীয়তা- বাংলাদেশী, পেশাঃ কৃষি, ধর্মঃ ইসলাম,