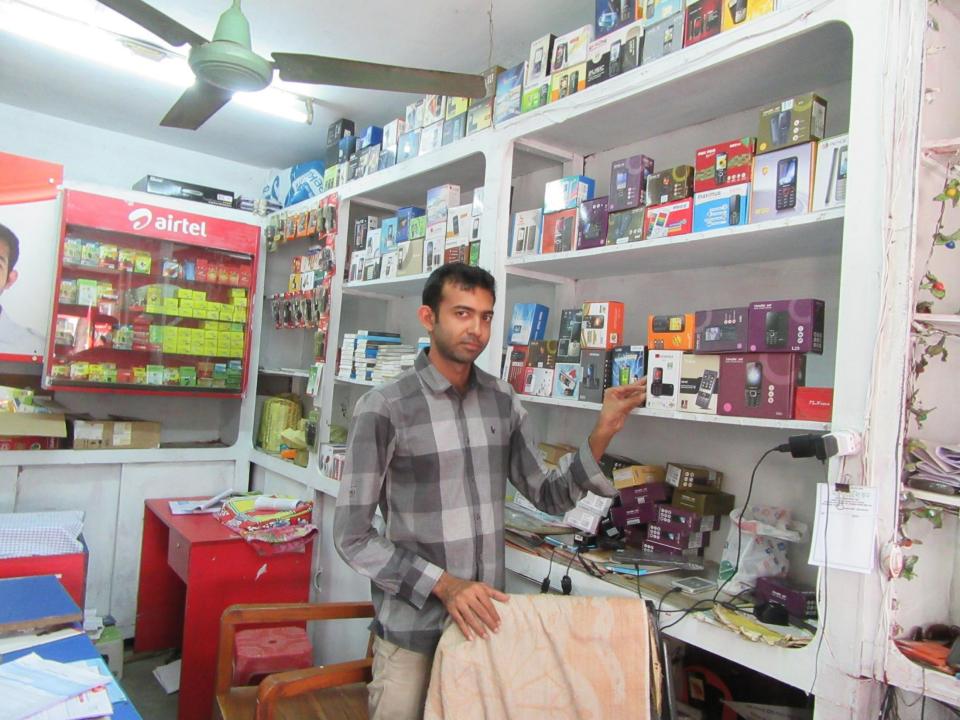

# Pictures

মার্ননীয় নোটারী পাবলিক, রাজশাহী।

"এফিডেভিট"

আমি মোঃ আহ্সানুল ইসলাম, বয়স- জন্ম তারিখঃ (০৭/১০/১৯৫৯),
পিতামৃত: সিদ্দিক হোসেন, সাং- পুঠিয়া, থানাঃ পুঠিয়া, জেলাঃ রাজশাহী,
জাতীয়তা- বাংলাদেশী, পেশাঃ কৃষি, ধর্মঃ ইসলাম,