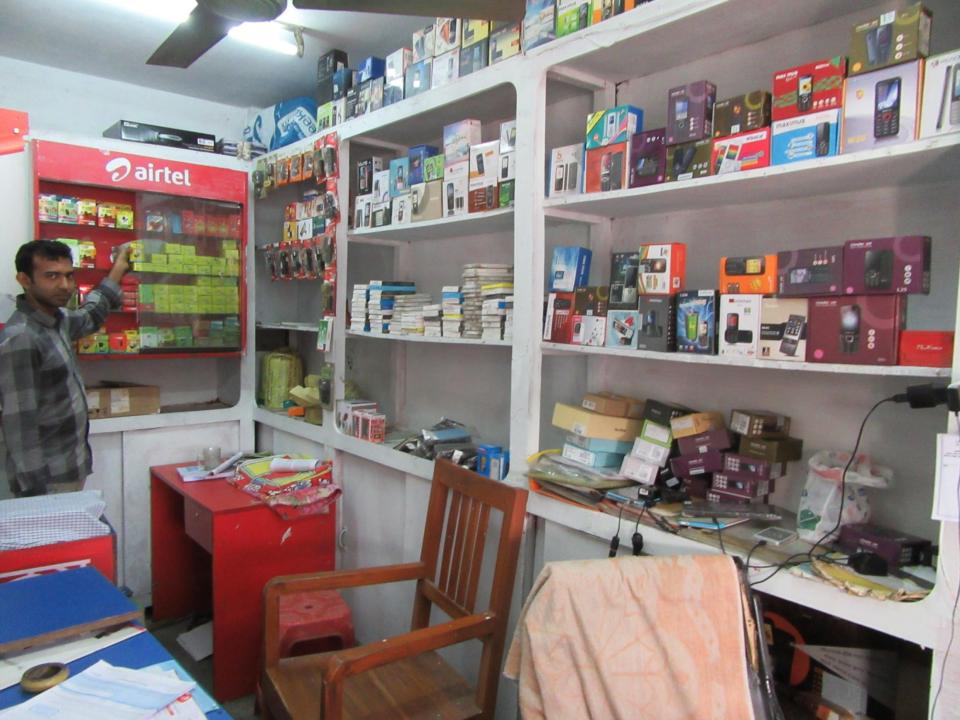

| Proposed Nobin Udyokta Business Info              |   |                                                                                                                                                                                                                                                                                                                                                                                                        |  |
|---------------------------------------------------|---|--------------------------------------------------------------------------------------------------------------------------------------------------------------------------------------------------------------------------------------------------------------------------------------------------------------------------------------------------------------------------------------------------------|--|
| Business Name                                     | : | MOLY TELECOM                                                                                                                                                                                                                                                                                                                                                                                           |  |
| Location                                          | : | Puthiya Bus stand                                                                                                                                                                                                                                                                                                                                                                                      |  |
| Total Investment in BDT                           | : | BDT 573,000/-                                                                                                                                                                                                                                                                                                                                                                                          |  |
| Financing                                         | : | Self BDT 423,000(from existing business) 74% Required Investment BDT 1,50,000(as equity) 26%                                                                                                                                                                                                                                                                                                           |  |
| Present salary/drawings from business (estimates) | : | BDT 5,000                                                                                                                                                                                                                                                                                                                                                                                              |  |
| Proposed Salary                                   | : | BDT 5,000                                                                                                                                                                                                                                                                                                                                                                                              |  |
| Size of shop                                      | : | 10 ft x 15 ft= 150 square ft                                                                                                                                                                                                                                                                                                                                                                           |  |
| Security of the shop                              | : | BDT 20,000/-                                                                                                                                                                                                                                                                                                                                                                                           |  |
| Implementation                                    | : | <ul> <li>The business is planned to be scaled up by investment in existing goods like Mobile, Charger ect.</li> <li>Average 10% gain on sales</li> <li>The business is operating by entrepreneur. Existing 1 employee.</li> <li>One will be appointed after getting equity fund.</li> <li>The shop is rent</li> <li>Collects goods from Rajshahi.</li> <li>Agreed grace period is 3 months.</li> </ul> |  |