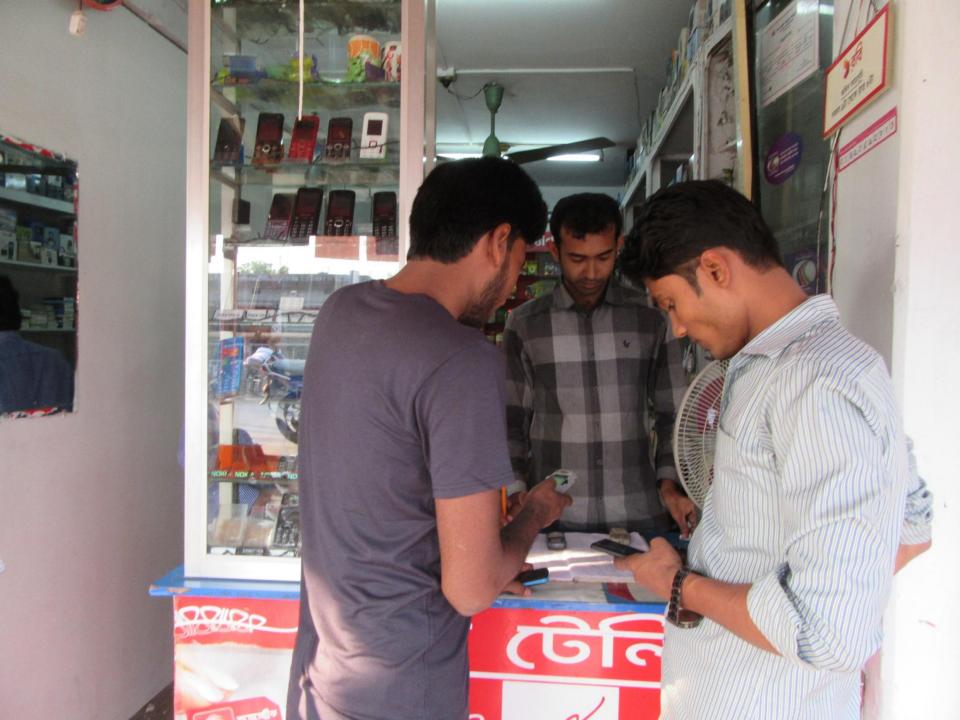

| Proposed Nobin Udyokta Business Info              |   |                                                                                                                                                                                                                                                                                                                                                                                                        |  |
|---------------------------------------------------|---|--------------------------------------------------------------------------------------------------------------------------------------------------------------------------------------------------------------------------------------------------------------------------------------------------------------------------------------------------------------------------------------------------------|--|
| Business Name                                     | : | MOLY TELECOM                                                                                                                                                                                                                                                                                                                                                                                           |  |
| Location                                          | : | Puthiya Bus stand                                                                                                                                                                                                                                                                                                                                                                                      |  |
| Total Investment in BDT                           | : | BDT 573,000/-                                                                                                                                                                                                                                                                                                                                                                                          |  |
| Financing                                         | : | Self BDT 423,000(from existing business) 74% Required Investment BDT 1,50,000(as equity) 26%                                                                                                                                                                                                                                                                                                           |  |
| Present salary/drawings from business (estimates) | : | BDT 5,000                                                                                                                                                                                                                                                                                                                                                                                              |  |
| Proposed Salary                                   | : | BDT 5,000                                                                                                                                                                                                                                                                                                                                                                                              |  |
| Size of shop                                      | : | 10 ft x 15 ft= 150 square ft                                                                                                                                                                                                                                                                                                                                                                           |  |
| Security of the shop                              | : | BDT 20,000/-                                                                                                                                                                                                                                                                                                                                                                                           |  |
| Implementation                                    | : | <ul> <li>The business is planned to be scaled up by investment in existing goods like Mobile, Charger ect.</li> <li>Average 10% gain on sales</li> <li>The business is operating by entrepreneur. Existing 1 employee.</li> <li>One will be appointed after getting equity fund.</li> <li>The shop is rent</li> <li>Collects goods from Rajshahi.</li> <li>Agreed grace period is 3 months.</li> </ul> |  |