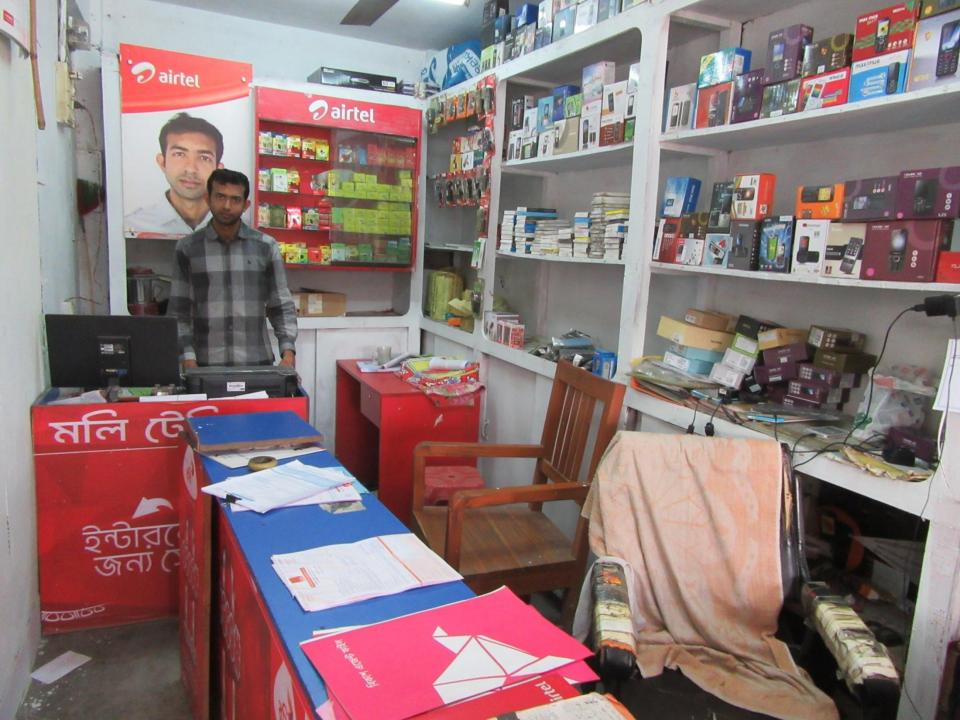

| Proposed Nobin Udyokta Business Info              |   |                                                                                                                                                                                                                                                                                                                                                                                                        |  |
|---------------------------------------------------|---|--------------------------------------------------------------------------------------------------------------------------------------------------------------------------------------------------------------------------------------------------------------------------------------------------------------------------------------------------------------------------------------------------------|--|
| Business Name                                     | : | MOLY TELECOM                                                                                                                                                                                                                                                                                                                                                                                           |  |
| Location                                          | : | Puthiya Bus stand                                                                                                                                                                                                                                                                                                                                                                                      |  |
| Total Investment in BDT                           | : | BDT 573,000/-                                                                                                                                                                                                                                                                                                                                                                                          |  |
| Financing                                         | : | Self BDT 423,000(from existing business) 74% Required Investment BDT 1,50,000(as equity) 26%                                                                                                                                                                                                                                                                                                           |  |
| Present salary/drawings from business (estimates) | : | BDT 5,000                                                                                                                                                                                                                                                                                                                                                                                              |  |
| Proposed Salary                                   | : | BDT 5,000                                                                                                                                                                                                                                                                                                                                                                                              |  |
| Size of shop                                      | : | 10 ft x 15 ft= 150 square ft                                                                                                                                                                                                                                                                                                                                                                           |  |
| Security of the shop                              | : | BDT 20,000/-                                                                                                                                                                                                                                                                                                                                                                                           |  |
| Implementation                                    | : | <ul> <li>The business is planned to be scaled up by investment in existing goods like Mobile, Charger ect.</li> <li>Average 10% gain on sales</li> <li>The business is operating by entrepreneur. Existing 1 employee.</li> <li>One will be appointed after getting equity fund.</li> <li>The shop is rent</li> <li>Collects goods from Rajshahi.</li> <li>Agreed grace period is 3 months.</li> </ul> |  |