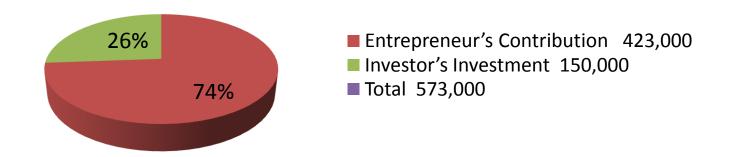

| Investment Breakdown     |          |          |         |  |  |
|--------------------------|----------|----------|---------|--|--|
| Particulars              | Existing | Proposed | #VALUE! |  |  |
| Mobile set (80x1600)     | 128,000  | 100,000  | 228000  |  |  |
| Mobile battery (100x220) | 22,000   | 10,000   | 32000   |  |  |
| Charger (100x60)         | 6,000    |          | 6000    |  |  |
| Mobile cover (250x100)   | 25,000   |          | 25000   |  |  |
| Head phone (50x60)       | 3,000    |          | 3000    |  |  |
| Mamory card (1000x164)   | 10,000   |          | 10000   |  |  |
| Pen drive (20x500)       | 10,000   |          | 10000   |  |  |
| Flexiload                | 15,000   |          | 15000   |  |  |
| Dutch bangla, bkash      | 40000    | 40000    | 80000   |  |  |
| Sim                      | 164000   |          |         |  |  |
|                          | 423,000  | 150,000  | 573000  |  |  |