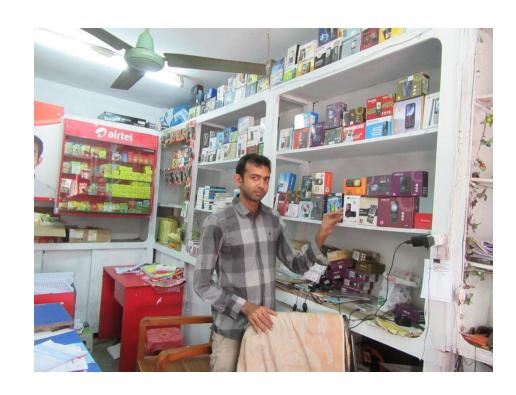

| Proposed Nobin Udyokta Business Info              |   |                                                                                                                                                                                                                                                                                                                                                                                                        |  |
|---------------------------------------------------|---|--------------------------------------------------------------------------------------------------------------------------------------------------------------------------------------------------------------------------------------------------------------------------------------------------------------------------------------------------------------------------------------------------------|--|
| Business Name                                     | : | MOLY TELECOM                                                                                                                                                                                                                                                                                                                                                                                           |  |
| Location                                          | : | Puthiya Bus stand                                                                                                                                                                                                                                                                                                                                                                                      |  |
| Total Investment in BDT                           | : | BDT 573,000/-                                                                                                                                                                                                                                                                                                                                                                                          |  |
| Financing                                         | : | Self BDT 423,000(from existing business) 74% Required Investment BDT 1,50,000(as equity) 26%                                                                                                                                                                                                                                                                                                           |  |
| Present salary/drawings from business (estimates) | : | BDT 5,000                                                                                                                                                                                                                                                                                                                                                                                              |  |
| Proposed Salary                                   | : | BDT 5,000                                                                                                                                                                                                                                                                                                                                                                                              |  |
| Size of shop                                      | : | 10 ft x 15 ft= 150 square ft                                                                                                                                                                                                                                                                                                                                                                           |  |
| Security of the shop                              | : | BDT 20,000/-                                                                                                                                                                                                                                                                                                                                                                                           |  |
| Implementation                                    | : | <ul> <li>The business is planned to be scaled up by investment in existing goods like Mobile, Charger ect.</li> <li>Average 10% gain on sales</li> <li>The business is operating by entrepreneur. Existing 1 employee.</li> <li>One will be appointed after getting equity fund.</li> <li>The shop is rent</li> <li>Collects goods from Rajshahi.</li> <li>Agreed grace period is 3 months.</li> </ul> |  |