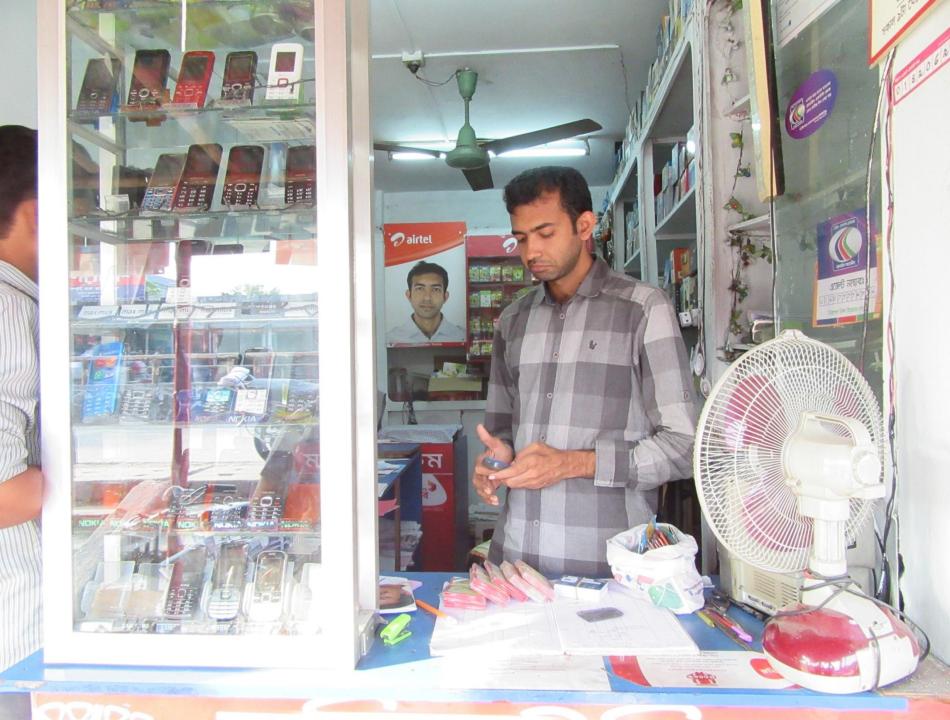

# Pictures

মার্ননীয় নোটারী পাবলিক, রাজশাহী।

"এফিডেভিট"

আমি মোঃ আহ্সানুল ইসলাম, বয়স- জন্ম তারিখঃ (০৭/১০/১৯৫৯),
পিতামৃত: সিদ্দিক হোসেন, সাং- পুঠিয়া, থানাঃ পুঠিয়া, জেলাঃ রাজশাহী,
জাতীয়তা- বাংলাদেশী, পেশাঃ কৃষি, ধর্মঃ ইসলাম,