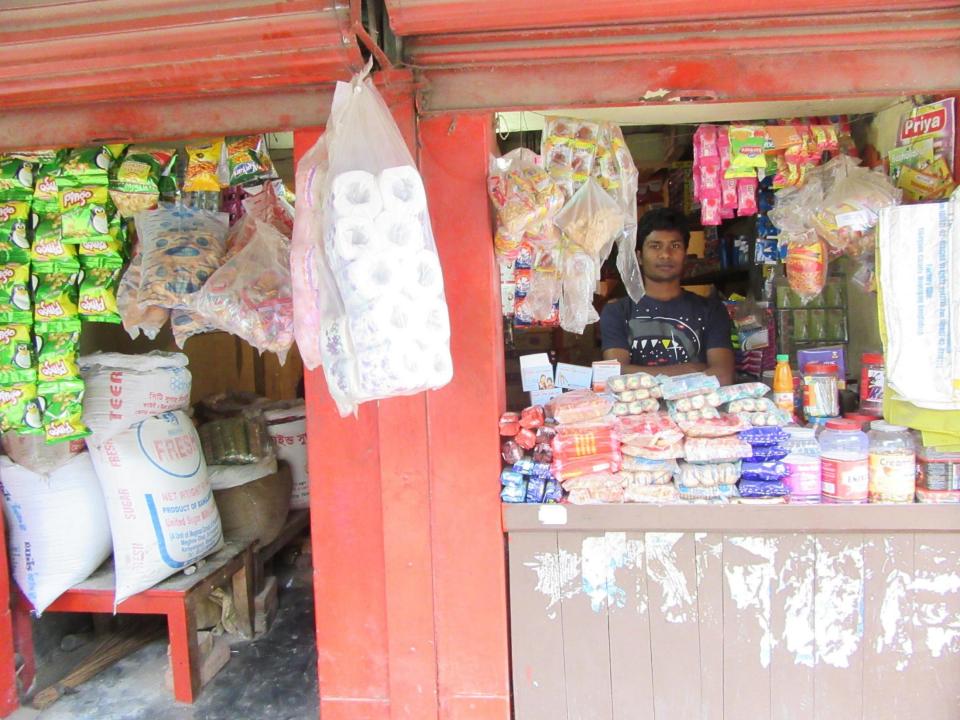

| Proposed Nobin Udyokta Business Info              |    |                                                                                                                                                                                                                                                                                                                                                                                                                       |  |  |
|---------------------------------------------------|----|-----------------------------------------------------------------------------------------------------------------------------------------------------------------------------------------------------------------------------------------------------------------------------------------------------------------------------------------------------------------------------------------------------------------------|--|--|
| Business Name                                     | :  | ALIF MUDI STORE                                                                                                                                                                                                                                                                                                                                                                                                       |  |  |
| Location                                          | •  | Jholmoliya Bazar, Rajshahi                                                                                                                                                                                                                                                                                                                                                                                            |  |  |
| Total Investment in BDT                           | •  | BDT 2,27,000/-                                                                                                                                                                                                                                                                                                                                                                                                        |  |  |
| Financing                                         | •  | Self BDT 1,27,000(from existing business) 56% Required Investment BDT 1,00,000(as equity) 44%                                                                                                                                                                                                                                                                                                                         |  |  |
| Present salary/drawings from business (estimates) | :  | BDT 5,000                                                                                                                                                                                                                                                                                                                                                                                                             |  |  |
| Proposed Salary                                   | •• | BDT 5,000                                                                                                                                                                                                                                                                                                                                                                                                             |  |  |
| Size of shop                                      | •• | 10 ft x 30.ft= 300 square ft                                                                                                                                                                                                                                                                                                                                                                                          |  |  |
| Security of the shop                              | :  | 20000                                                                                                                                                                                                                                                                                                                                                                                                                 |  |  |
| Implementation                                    | :  | <ul> <li>The business is planned to be scaled up by investment in existing goods like Rice, Pulse, Flour etc.</li> <li>Average 15 % gain on sales</li> <li>The business is operating by entrepreneur. Existing no employee.</li> <li>One employee will be appointed after getting equity fund.</li> <li>The shop is owned.</li> <li>Collects goods from Puthiya.</li> <li>Agreed grace period is 3 months.</li> </ul> |  |  |

# Pictures