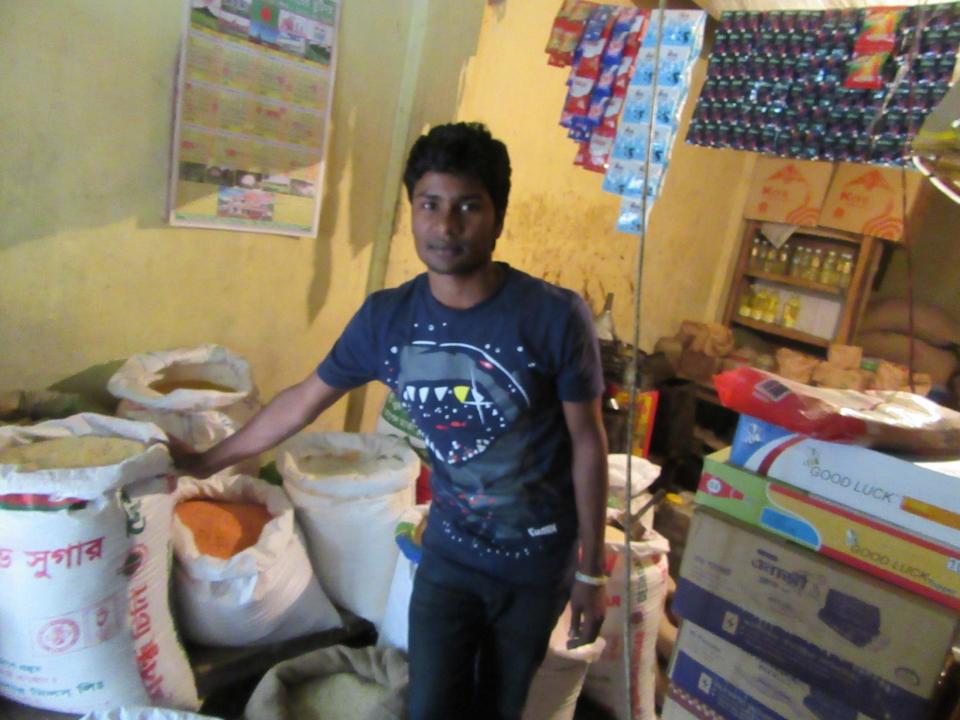

# Pictures

| Proposed Nobin Udyokta Business Info              |    |                                                                                                                                                                                                                                                                                                                                                                                                                       |  |  |
|---------------------------------------------------|----|-----------------------------------------------------------------------------------------------------------------------------------------------------------------------------------------------------------------------------------------------------------------------------------------------------------------------------------------------------------------------------------------------------------------------|--|--|
| Business Name                                     | :  | ALIF MUDI STORE                                                                                                                                                                                                                                                                                                                                                                                                       |  |  |
| Location                                          | •  | Jholmoliya Bazar, Rajshahi                                                                                                                                                                                                                                                                                                                                                                                            |  |  |
| Total Investment in BDT                           | •  | BDT 2,27,000/-                                                                                                                                                                                                                                                                                                                                                                                                        |  |  |
| Financing                                         | •  | Self BDT 1,27,000(from existing business) 56% Required Investment BDT 1,00,000(as equity) 44%                                                                                                                                                                                                                                                                                                                         |  |  |
| Present salary/drawings from business (estimates) | :  | BDT 5,000                                                                                                                                                                                                                                                                                                                                                                                                             |  |  |
| Proposed Salary                                   | •• | BDT 5,000                                                                                                                                                                                                                                                                                                                                                                                                             |  |  |
| Size of shop                                      | •• | 10 ft x 30.ft= 300 square ft                                                                                                                                                                                                                                                                                                                                                                                          |  |  |
| Security of the shop                              | :  | 20000                                                                                                                                                                                                                                                                                                                                                                                                                 |  |  |
| Implementation                                    | :  | <ul> <li>The business is planned to be scaled up by investment in existing goods like Rice, Pulse, Flour etc.</li> <li>Average 15 % gain on sales</li> <li>The business is operating by entrepreneur. Existing no employee.</li> <li>One employee will be appointed after getting equity fund.</li> <li>The shop is owned.</li> <li>Collects goods from Puthiya.</li> <li>Agreed grace period is 3 months.</li> </ul> |  |  |