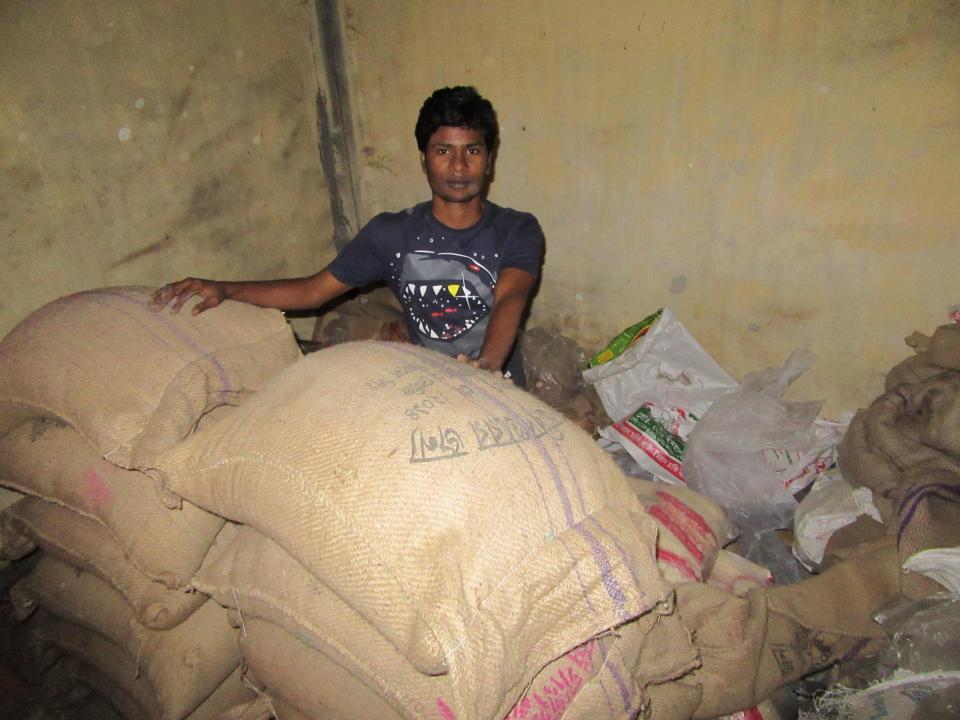

# Pictures

| Proposed Nobin Udyokta Business Info              |    |                                                                                                                                                                                                                                                                                                                                                                                                                       |  |  |
|---------------------------------------------------|----|-----------------------------------------------------------------------------------------------------------------------------------------------------------------------------------------------------------------------------------------------------------------------------------------------------------------------------------------------------------------------------------------------------------------------|--|--|
| Business Name                                     | :  | ALIF MUDI STORE                                                                                                                                                                                                                                                                                                                                                                                                       |  |  |
| Location                                          | •  | Jholmoliya Bazar, Rajshahi                                                                                                                                                                                                                                                                                                                                                                                            |  |  |
| Total Investment in BDT                           | •  | BDT 2,27,000/-                                                                                                                                                                                                                                                                                                                                                                                                        |  |  |
| Financing                                         | •  | Self BDT 1,27,000(from existing business) 56% Required Investment BDT 1,00,000(as equity) 44%                                                                                                                                                                                                                                                                                                                         |  |  |
| Present salary/drawings from business (estimates) | :  | BDT 5,000                                                                                                                                                                                                                                                                                                                                                                                                             |  |  |
| Proposed Salary                                   | •• | BDT 5,000                                                                                                                                                                                                                                                                                                                                                                                                             |  |  |
| Size of shop                                      | •• | 10 ft x 30.ft= 300 square ft                                                                                                                                                                                                                                                                                                                                                                                          |  |  |
| Security of the shop                              | :  | 20000                                                                                                                                                                                                                                                                                                                                                                                                                 |  |  |
| Implementation                                    | :  | <ul> <li>The business is planned to be scaled up by investment in existing goods like Rice, Pulse, Flour etc.</li> <li>Average 15 % gain on sales</li> <li>The business is operating by entrepreneur. Existing no employee.</li> <li>One employee will be appointed after getting equity fund.</li> <li>The shop is owned.</li> <li>Collects goods from Puthiya.</li> <li>Agreed grace period is 3 months.</li> </ul> |  |  |