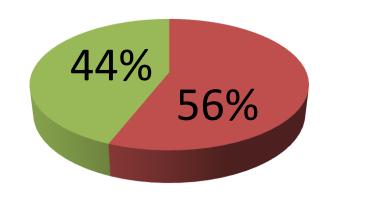

| Proposed Nobin Udyokta Business Info              |    |                                                                                                                                                                                                                                                                                                                                                                                                                       |  |  |
|---------------------------------------------------|----|-----------------------------------------------------------------------------------------------------------------------------------------------------------------------------------------------------------------------------------------------------------------------------------------------------------------------------------------------------------------------------------------------------------------------|--|--|
| Business Name                                     | :  | ALIF MUDI STORE                                                                                                                                                                                                                                                                                                                                                                                                       |  |  |
| Location                                          | •  | Jholmoliya Bazar, Rajshahi                                                                                                                                                                                                                                                                                                                                                                                            |  |  |
| Total Investment in BDT                           | •  | BDT 2,27,000/-                                                                                                                                                                                                                                                                                                                                                                                                        |  |  |
| Financing                                         | •  | Self BDT 1,27,000(from existing business) 56% Required Investment BDT 1,00,000(as equity) 44%                                                                                                                                                                                                                                                                                                                         |  |  |
| Present salary/drawings from business (estimates) | :  | BDT 5,000                                                                                                                                                                                                                                                                                                                                                                                                             |  |  |
| Proposed Salary                                   | •• | BDT 5,000                                                                                                                                                                                                                                                                                                                                                                                                             |  |  |
| Size of shop                                      | •• | 10 ft x 30.ft= 300 square ft                                                                                                                                                                                                                                                                                                                                                                                          |  |  |
| Security of the shop                              | :  | 20000                                                                                                                                                                                                                                                                                                                                                                                                                 |  |  |
| Implementation                                    | :  | <ul> <li>The business is planned to be scaled up by investment in existing goods like Rice, Pulse, Flour etc.</li> <li>Average 15 % gain on sales</li> <li>The business is operating by entrepreneur. Existing no employee.</li> <li>One employee will be appointed after getting equity fund.</li> <li>The shop is owned.</li> <li>Collects goods from Puthiya.</li> <li>Agreed grace period is 3 months.</li> </ul> |  |  |