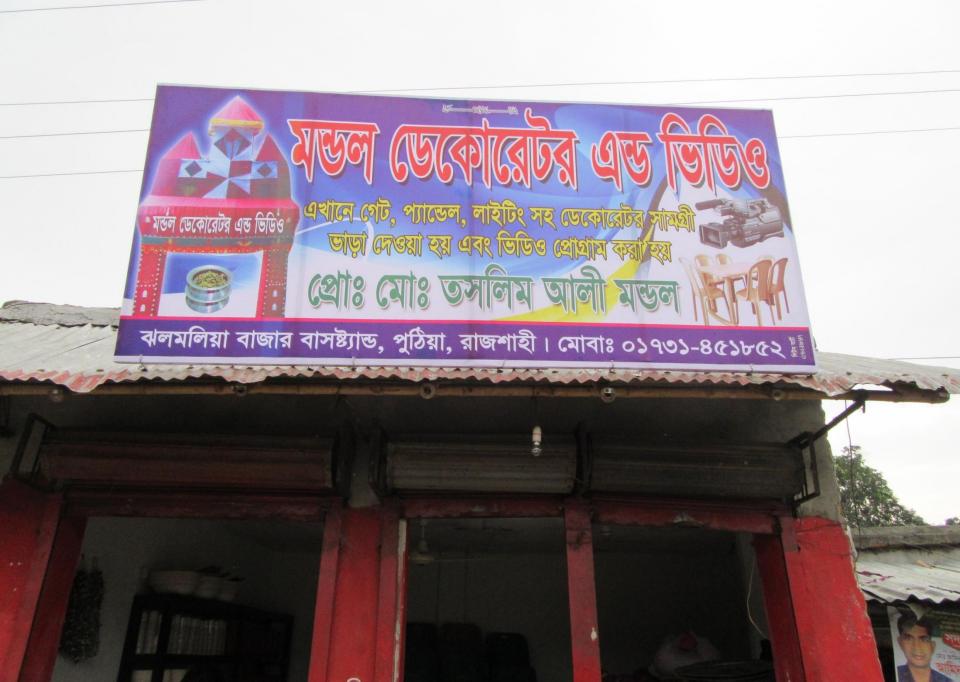

| Proposed Nobin Udyokta Business Info                 |   |                                                                                                                                                                                                                                                                                                                                                                                                      |  |
|------------------------------------------------------|---|------------------------------------------------------------------------------------------------------------------------------------------------------------------------------------------------------------------------------------------------------------------------------------------------------------------------------------------------------------------------------------------------------|--|
| Business Name                                        | : | MONDAL DECORATOR & VIDEO                                                                                                                                                                                                                                                                                                                                                                             |  |
| Location                                             | : | Jholmolia Bazar                                                                                                                                                                                                                                                                                                                                                                                      |  |
| Total Investment in BDT                              | : | BDT 330,000                                                                                                                                                                                                                                                                                                                                                                                          |  |
| Financing                                            | • | Self BDT 230,000(from existing business) 70%<br>Required Investment BDT 1,00,000(as equity) 30%                                                                                                                                                                                                                                                                                                      |  |
| Present salary/drawings<br>from business (estimates) | : | BDT 5,000                                                                                                                                                                                                                                                                                                                                                                                            |  |
| Proposed Salary                                      | : | BDT 5,000                                                                                                                                                                                                                                                                                                                                                                                            |  |
| Size of shop                                         | : | 25 ft x 18.ft= 450 square ft                                                                                                                                                                                                                                                                                                                                                                         |  |
| Security of the shop                                 | : | 30000                                                                                                                                                                                                                                                                                                                                                                                                |  |
| Implementation                                       | : | <ul> <li>The business is planned to be scaled up by investment in existing goods like Wooden Furniture.</li> <li>Average % gain on sales</li> <li>The business is operating by entrepreneur. Existing 1employee.</li> <li>2 will be appointed after getting equity fund.</li> <li>The shop is own</li> <li>Collects goods from Nator, Rajshahi.</li> <li>Agreed grace period is 3 months.</li> </ul> |  |

Pictures