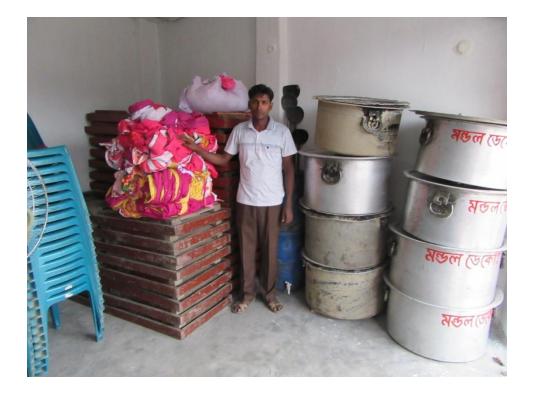

Pictures

| Proposed Nobin Udyokta Business Info                 |   |                                                                                                                                                                                                                                                                                                                                                                                                      |  |
|------------------------------------------------------|---|------------------------------------------------------------------------------------------------------------------------------------------------------------------------------------------------------------------------------------------------------------------------------------------------------------------------------------------------------------------------------------------------------|--|
| Business Name                                        | : | MONDAL DECORATOR & VIDEO                                                                                                                                                                                                                                                                                                                                                                             |  |
| Location                                             | : | Jholmolia Bazar                                                                                                                                                                                                                                                                                                                                                                                      |  |
| Total Investment in BDT                              | : | BDT 330,000                                                                                                                                                                                                                                                                                                                                                                                          |  |
| Financing                                            | • | Self BDT 230,000(from existing business) 70%<br>Required Investment BDT 1,00,000(as equity) 30%                                                                                                                                                                                                                                                                                                      |  |
| Present salary/drawings<br>from business (estimates) | : | BDT 5,000                                                                                                                                                                                                                                                                                                                                                                                            |  |
| Proposed Salary                                      | : | BDT 5,000                                                                                                                                                                                                                                                                                                                                                                                            |  |
| Size of shop                                         | : | 25 ft x 18.ft= 450 square ft                                                                                                                                                                                                                                                                                                                                                                         |  |
| Security of the shop                                 | : | 30000                                                                                                                                                                                                                                                                                                                                                                                                |  |
| Implementation                                       | : | <ul> <li>The business is planned to be scaled up by investment in existing goods like Wooden Furniture.</li> <li>Average % gain on sales</li> <li>The business is operating by entrepreneur. Existing 1employee.</li> <li>2 will be appointed after getting equity fund.</li> <li>The shop is own</li> <li>Collects goods from Nator, Rajshahi.</li> <li>Agreed grace period is 3 months.</li> </ul> |  |

| Investment Breakdown                          |          |          |        |  |  |
|-----------------------------------------------|----------|----------|--------|--|--|
| Particulars                                   | Existing | Proposed | Total  |  |  |
| Chair, Table, Sauce pan, Glass, Bowl,         | 120,000  | 40,000   | 160000 |  |  |
| Side cartain, Cartain, Terple,Stand fan,Drums | 80,000   |          | 80000  |  |  |
| Video camera, generator                       | 30,000   | 40,000   | 70000  |  |  |
| Sound box, amplifier                          | 0        | 20,000   | 20000  |  |  |
|                                               | 230,000  | 100,000  | 330000 |  |  |