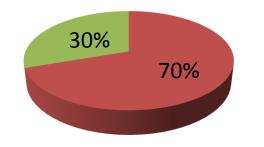

| Proposed Nobin Udyokta Business Info                 |   |                                                                                                                                                                                                                                                                                                                                                                                                      |  |
|------------------------------------------------------|---|------------------------------------------------------------------------------------------------------------------------------------------------------------------------------------------------------------------------------------------------------------------------------------------------------------------------------------------------------------------------------------------------------|--|
| Business Name                                        | : | MONDAL DECORATOR & VIDEO                                                                                                                                                                                                                                                                                                                                                                             |  |
| Location                                             | : | Jholmolia Bazar                                                                                                                                                                                                                                                                                                                                                                                      |  |
| Total Investment in BDT                              | : | BDT 330,000                                                                                                                                                                                                                                                                                                                                                                                          |  |
| Financing                                            | • | Self BDT 230,000(from existing business) 70%<br>Required Investment BDT 1,00,000(as equity) 30%                                                                                                                                                                                                                                                                                                      |  |
| Present salary/drawings<br>from business (estimates) | : | BDT 5,000                                                                                                                                                                                                                                                                                                                                                                                            |  |
| Proposed Salary                                      | : | BDT 5,000                                                                                                                                                                                                                                                                                                                                                                                            |  |
| Size of shop                                         | : | 25 ft x 18.ft= 450 square ft                                                                                                                                                                                                                                                                                                                                                                         |  |
| Security of the shop                                 | : | 30000                                                                                                                                                                                                                                                                                                                                                                                                |  |
| Implementation                                       | : | <ul> <li>The business is planned to be scaled up by investment in existing goods like Wooden Furniture.</li> <li>Average % gain on sales</li> <li>The business is operating by entrepreneur. Existing 1employee.</li> <li>2 will be appointed after getting equity fund.</li> <li>The shop is own</li> <li>Collects goods from Nator, Rajshahi.</li> <li>Agreed grace period is 3 months.</li> </ul> |  |