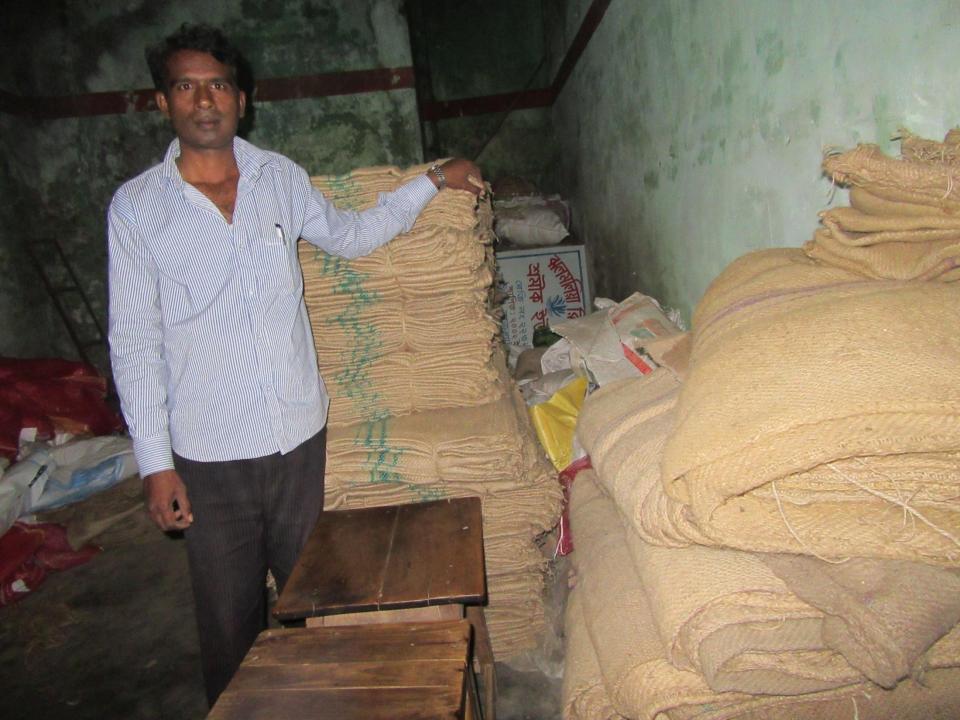

# Pictures

| Proposed Nobin Udyokta Business Info              |   |                                                                                                                                                                                                                                                                                                                                                                                                                                                      |  |  |
|---------------------------------------------------|---|------------------------------------------------------------------------------------------------------------------------------------------------------------------------------------------------------------------------------------------------------------------------------------------------------------------------------------------------------------------------------------------------------------------------------------------------------|--|--|
| Business Name                                     | : | M/S HABIBULLAH TRADERS                                                                                                                                                                                                                                                                                                                                                                                                                               |  |  |
| Location                                          | : | Jholmoliya Bazaar, Rajshahi                                                                                                                                                                                                                                                                                                                                                                                                                          |  |  |
| Total Investment in BDT                           | : | BDT 2,15,000/-                                                                                                                                                                                                                                                                                                                                                                                                                                       |  |  |
| Financing                                         | : | Self BDT 1,15,000/-(from existing business) 57%                                                                                                                                                                                                                                                                                                                                                                                                      |  |  |
|                                                   |   | Required Investment BDT 1,00,000/-(as equity) 43%                                                                                                                                                                                                                                                                                                                                                                                                    |  |  |
| Present salary/drawings from business (estimates) | : | BDT 5,000/-                                                                                                                                                                                                                                                                                                                                                                                                                                          |  |  |
| Proposed Salary                                   | : | BDT 5,000/-                                                                                                                                                                                                                                                                                                                                                                                                                                          |  |  |
| Size of shop                                      | : | 15ft x 12ft= 180square ft                                                                                                                                                                                                                                                                                                                                                                                                                            |  |  |
| Security of the shop                              | : | -                                                                                                                                                                                                                                                                                                                                                                                                                                                    |  |  |
| Implementation                                    | • | <ul> <li>The business is planned to be scaled up by investment in existing goods like; Jute Bag, Plastic Bag etc.</li> <li>Average 5% gain on egg sale.</li> <li>BDT 2 gain from bag sales.</li> <li>The business is operating by entrepreneur. Existing one employee.</li> <li>After getting equity fund one employee will be appointed.</li> <li>Collects goods from Dhaka, Gajipur, Kustiya.</li> <li>Agreed grace period is 3 months.</li> </ul> |  |  |