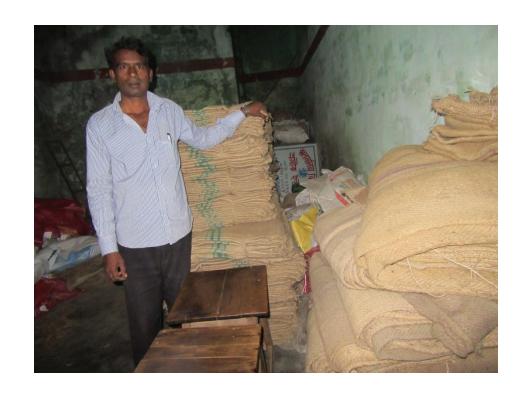

| Proposed Nobin Udyokta Business Info              |   |                                                                                                                                                                                                                                                                                                                                                                                                                                                      |  |  |
|---------------------------------------------------|---|------------------------------------------------------------------------------------------------------------------------------------------------------------------------------------------------------------------------------------------------------------------------------------------------------------------------------------------------------------------------------------------------------------------------------------------------------|--|--|
| Business Name                                     | : | M/S HABIBULLAH TRADERS                                                                                                                                                                                                                                                                                                                                                                                                                               |  |  |
| Location                                          | : | Jholmoliya Bazaar, Rajshahi                                                                                                                                                                                                                                                                                                                                                                                                                          |  |  |
| Total Investment in BDT                           | : | BDT 2,15,000/-                                                                                                                                                                                                                                                                                                                                                                                                                                       |  |  |
| Financing                                         | : | Self BDT 1,15,000/-(from existing business) 57%                                                                                                                                                                                                                                                                                                                                                                                                      |  |  |
|                                                   |   | Required Investment BDT 1,00,000/-(as equity) 43%                                                                                                                                                                                                                                                                                                                                                                                                    |  |  |
| Present salary/drawings from business (estimates) | : | BDT 5,000/-                                                                                                                                                                                                                                                                                                                                                                                                                                          |  |  |
| Proposed Salary                                   | : | BDT 5,000/-                                                                                                                                                                                                                                                                                                                                                                                                                                          |  |  |
| Size of shop                                      | : | 15ft x 12ft= 180square ft                                                                                                                                                                                                                                                                                                                                                                                                                            |  |  |
| Security of the shop                              | : | -                                                                                                                                                                                                                                                                                                                                                                                                                                                    |  |  |
| Implementation                                    | • | <ul> <li>The business is planned to be scaled up by investment in existing goods like; Jute Bag, Plastic Bag etc.</li> <li>Average 5% gain on egg sale.</li> <li>BDT 2 gain from bag sales.</li> <li>The business is operating by entrepreneur. Existing one employee.</li> <li>After getting equity fund one employee will be appointed.</li> <li>Collects goods from Dhaka, Gajipur, Kustiya.</li> <li>Agreed grace period is 3 months.</li> </ul> |  |  |

# Pictures