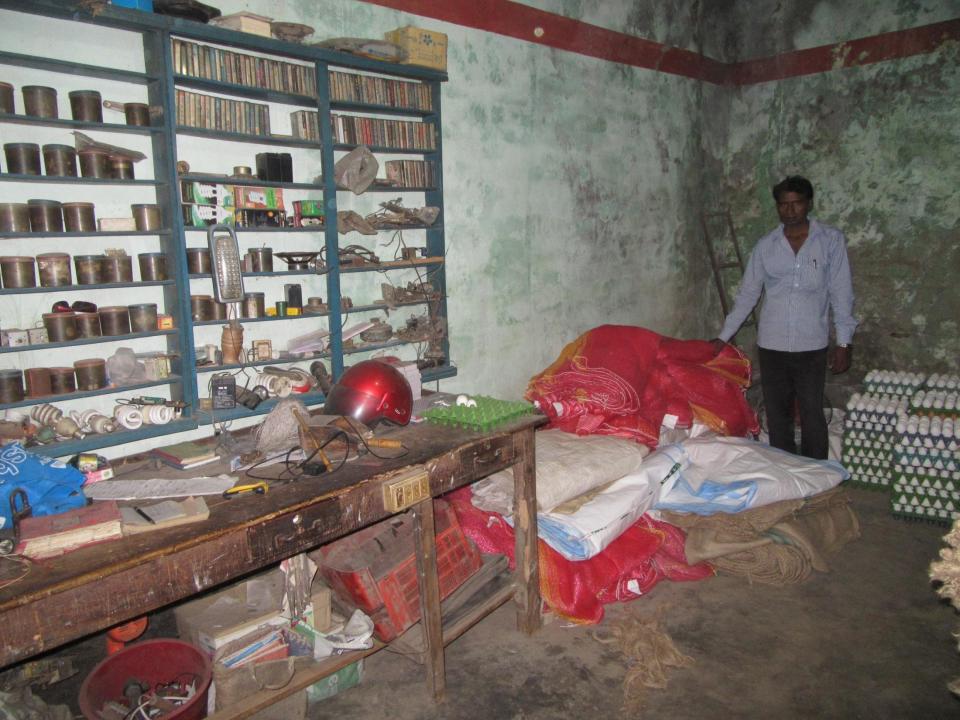

# Pictures

| Proposed Nobin Udyokta Business Info              |   |                                                                                                                                                                                                                                                                                                                                                                                                                                                      |  |  |
|---------------------------------------------------|---|------------------------------------------------------------------------------------------------------------------------------------------------------------------------------------------------------------------------------------------------------------------------------------------------------------------------------------------------------------------------------------------------------------------------------------------------------|--|--|
| Business Name                                     | : | M/S HABIBULLAH TRADERS                                                                                                                                                                                                                                                                                                                                                                                                                               |  |  |
| Location                                          | : | Jholmoliya Bazaar, Rajshahi                                                                                                                                                                                                                                                                                                                                                                                                                          |  |  |
| Total Investment in BDT                           | : | BDT 2,15,000/-                                                                                                                                                                                                                                                                                                                                                                                                                                       |  |  |
| Financing                                         | : | Self BDT 1,15,000/-(from existing business) 57%                                                                                                                                                                                                                                                                                                                                                                                                      |  |  |
|                                                   |   | Required Investment BDT 1,00,000/-(as equity) 43%                                                                                                                                                                                                                                                                                                                                                                                                    |  |  |
| Present salary/drawings from business (estimates) | : | BDT 5,000/-                                                                                                                                                                                                                                                                                                                                                                                                                                          |  |  |
| Proposed Salary                                   | : | BDT 5,000/-                                                                                                                                                                                                                                                                                                                                                                                                                                          |  |  |
| Size of shop                                      | : | 15ft x 12ft= 180square ft                                                                                                                                                                                                                                                                                                                                                                                                                            |  |  |
| Security of the shop                              | : | -                                                                                                                                                                                                                                                                                                                                                                                                                                                    |  |  |
| Implementation                                    | • | <ul> <li>The business is planned to be scaled up by investment in existing goods like; Jute Bag, Plastic Bag etc.</li> <li>Average 5% gain on egg sale.</li> <li>BDT 2 gain from bag sales.</li> <li>The business is operating by entrepreneur. Existing one employee.</li> <li>After getting equity fund one employee will be appointed.</li> <li>Collects goods from Dhaka, Gajipur, Kustiya.</li> <li>Agreed grace period is 3 months.</li> </ul> |  |  |