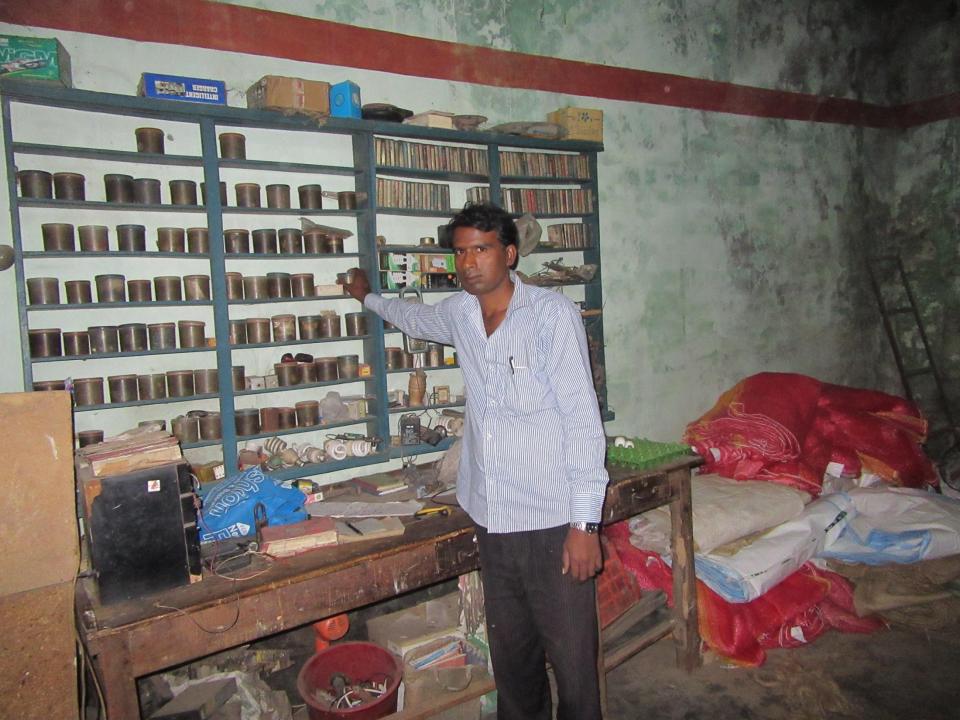

# Pictures

| Proposed Nobin Udyokta Business Info              |   |                                                                                                                                                                                                                                                                                                                                                                                                                                                      |  |  |
|---------------------------------------------------|---|------------------------------------------------------------------------------------------------------------------------------------------------------------------------------------------------------------------------------------------------------------------------------------------------------------------------------------------------------------------------------------------------------------------------------------------------------|--|--|
| Business Name                                     | : | M/S HABIBULLAH TRADERS                                                                                                                                                                                                                                                                                                                                                                                                                               |  |  |
| Location                                          | : | Jholmoliya Bazaar, Rajshahi                                                                                                                                                                                                                                                                                                                                                                                                                          |  |  |
| Total Investment in BDT                           | : | BDT 2,15,000/-                                                                                                                                                                                                                                                                                                                                                                                                                                       |  |  |
| Financing                                         | : | Self BDT 1,15,000/-(from existing business) 57%                                                                                                                                                                                                                                                                                                                                                                                                      |  |  |
|                                                   |   | Required Investment BDT 1,00,000/-(as equity) 43%                                                                                                                                                                                                                                                                                                                                                                                                    |  |  |
| Present salary/drawings from business (estimates) | : | BDT 5,000/-                                                                                                                                                                                                                                                                                                                                                                                                                                          |  |  |
| Proposed Salary                                   | : | BDT 5,000/-                                                                                                                                                                                                                                                                                                                                                                                                                                          |  |  |
| Size of shop                                      | : | 15ft x 12ft= 180square ft                                                                                                                                                                                                                                                                                                                                                                                                                            |  |  |
| Security of the shop                              | : | -                                                                                                                                                                                                                                                                                                                                                                                                                                                    |  |  |
| Implementation                                    | • | <ul> <li>The business is planned to be scaled up by investment in existing goods like; Jute Bag, Plastic Bag etc.</li> <li>Average 5% gain on egg sale.</li> <li>BDT 2 gain from bag sales.</li> <li>The business is operating by entrepreneur. Existing one employee.</li> <li>After getting equity fund one employee will be appointed.</li> <li>Collects goods from Dhaka, Gajipur, Kustiya.</li> <li>Agreed grace period is 3 months.</li> </ul> |  |  |