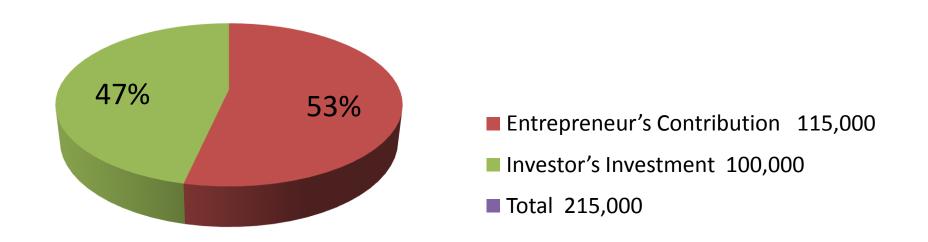

| Investment Breakdown    |          |          |                |  |  |
|-------------------------|----------|----------|----------------|--|--|
| Particulars             | Existing | Proposed | Proposed Total |  |  |
| Jute Bag (1000 x 55)    | 55,000   | 50,000   | 105,000        |  |  |
| Plastic Bag (2000 x 10) | 20,000   | 25,000   | 45,000         |  |  |
| Egg (3000 x 6.80)       | 20,400   | 25,000   | 45,400         |  |  |
| Electric Item           | 19,600   | 0        | 19,600         |  |  |
| Total                   | 115,000  | 100,000  | 215,000        |  |  |