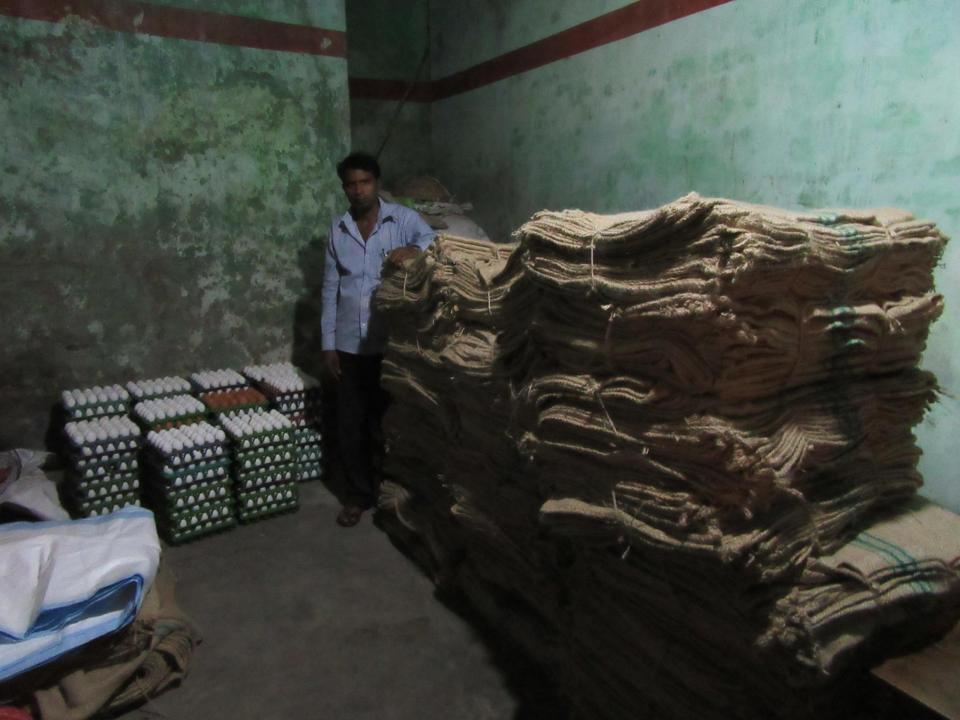

# Pictures

| Proposed Nobin Udyokta Business Info              |   |                                                                                                                                                                                                                                                                                                                                                                                                                                                      |  |  |
|---------------------------------------------------|---|------------------------------------------------------------------------------------------------------------------------------------------------------------------------------------------------------------------------------------------------------------------------------------------------------------------------------------------------------------------------------------------------------------------------------------------------------|--|--|
| Business Name                                     | : | M/S HABIBULLAH TRADERS                                                                                                                                                                                                                                                                                                                                                                                                                               |  |  |
| Location                                          | : | Jholmoliya Bazaar, Rajshahi                                                                                                                                                                                                                                                                                                                                                                                                                          |  |  |
| Total Investment in BDT                           | : | BDT 2,15,000/-                                                                                                                                                                                                                                                                                                                                                                                                                                       |  |  |
| Financing                                         | : | Self BDT 1,15,000/-(from existing business) 57%                                                                                                                                                                                                                                                                                                                                                                                                      |  |  |
|                                                   |   | Required Investment BDT 1,00,000/-(as equity) 43%                                                                                                                                                                                                                                                                                                                                                                                                    |  |  |
| Present salary/drawings from business (estimates) | : | BDT 5,000/-                                                                                                                                                                                                                                                                                                                                                                                                                                          |  |  |
| Proposed Salary                                   | : | BDT 5,000/-                                                                                                                                                                                                                                                                                                                                                                                                                                          |  |  |
| Size of shop                                      | : | 15ft x 12ft= 180square ft                                                                                                                                                                                                                                                                                                                                                                                                                            |  |  |
| Security of the shop                              | : | -                                                                                                                                                                                                                                                                                                                                                                                                                                                    |  |  |
| Implementation                                    | • | <ul> <li>The business is planned to be scaled up by investment in existing goods like; Jute Bag, Plastic Bag etc.</li> <li>Average 5% gain on egg sale.</li> <li>BDT 2 gain from bag sales.</li> <li>The business is operating by entrepreneur. Existing one employee.</li> <li>After getting equity fund one employee will be appointed.</li> <li>Collects goods from Dhaka, Gajipur, Kustiya.</li> <li>Agreed grace period is 3 months.</li> </ul> |  |  |