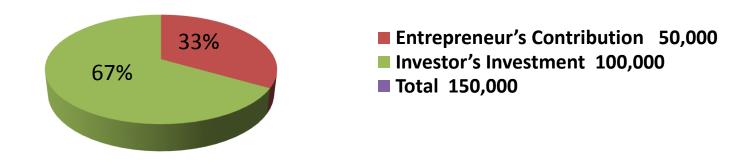

| Proposed Nobin Udyokta Business Info              |   |                                                                                                                                                                                                                                                                                                                                                                                                          |  |
|---------------------------------------------------|---|----------------------------------------------------------------------------------------------------------------------------------------------------------------------------------------------------------------------------------------------------------------------------------------------------------------------------------------------------------------------------------------------------------|--|
| Business Name                                     | : | NEW FASHION CLUB & BOSTRALOY                                                                                                                                                                                                                                                                                                                                                                             |  |
| Location                                          | : | Jholmoliya Bazar                                                                                                                                                                                                                                                                                                                                                                                         |  |
| Total Investment in BDT                           | : | BDT 5,00,000                                                                                                                                                                                                                                                                                                                                                                                             |  |
| Financing                                         | • | Self BDT 4,00,000(from existing business) 80%<br>Required Investment BDT 1,00,000(as equity) 20%                                                                                                                                                                                                                                                                                                         |  |
| Present salary/drawings from business (estimates) | : | BDT 5,000                                                                                                                                                                                                                                                                                                                                                                                                |  |
| Proposed Salary                                   | : | BDT 5,000                                                                                                                                                                                                                                                                                                                                                                                                |  |
| Size of shop                                      | : | 15 ft x 12.ft= 180 square ft                                                                                                                                                                                                                                                                                                                                                                             |  |
| Security of the shop                              | : | Nil                                                                                                                                                                                                                                                                                                                                                                                                      |  |
| Implementation                                    | • | <ul> <li>The business is planned to be scaled up by investment in existing goods like Pant, T-Shirt, Shirt etc.</li> <li>Average 20 % gain on sales</li> <li>The business is operating by entrepreneur. Existing 1 employee.</li> <li>One will be appointed after getting equity fund.</li> <li>The shop is own</li> <li>Collects goods from Dhaka.</li> <li>Agreed grace period is 3 months.</li> </ul> |  |