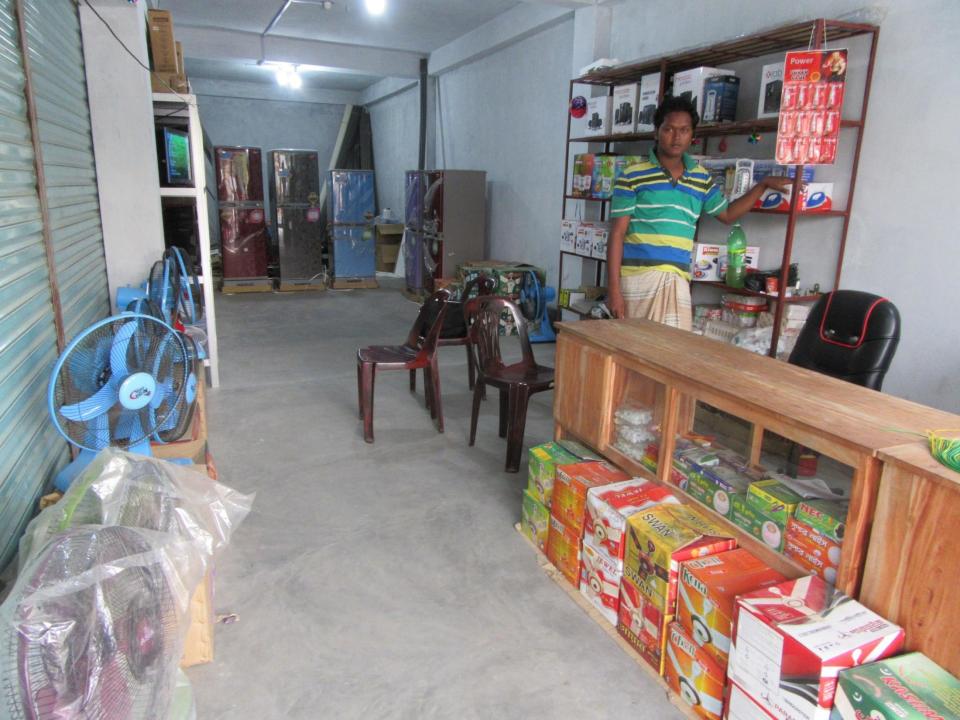

# Pictures

পঞ্চাশ ট

0683362

Pros.

IDN

| Proposed Nobin Udyokta Business Info              |    |                                                                                                                                                                                                                                                                                                                                                       |  |
|---------------------------------------------------|----|-------------------------------------------------------------------------------------------------------------------------------------------------------------------------------------------------------------------------------------------------------------------------------------------------------------------------------------------------------|--|
| Business Name                                     | :  | PRINCE ELECTRONICS & BIDDUT BIPONEE                                                                                                                                                                                                                                                                                                                   |  |
| Location                                          | •  | Jholmolia Bazaar, Puthia, Rajshashi                                                                                                                                                                                                                                                                                                                   |  |
| Total Investment in BDT                           | •• | BDT 3,52,000                                                                                                                                                                                                                                                                                                                                          |  |
| Financing                                         | •• | Self BDT 2,52,000(from existing business)72% Required Investment BDT 1,00,000(as equity) 28%                                                                                                                                                                                                                                                          |  |
| Present salary/drawings from business (estimates) | :  | BDT 5,000                                                                                                                                                                                                                                                                                                                                             |  |
| Proposed Salary                                   | :  | BDT 5,000                                                                                                                                                                                                                                                                                                                                             |  |
| Size of shop                                      | :  | 50 ft x 12.ft= 600 square ft                                                                                                                                                                                                                                                                                                                          |  |
| Security of the shop                              | :  | Nil                                                                                                                                                                                                                                                                                                                                                   |  |
| Implementation                                    | :  | <ul> <li>The business is planned to be scaled up by investment in existing goods like Electronics Items.</li> <li>Average 15% gain on sales.</li> <li>The business is operating by entrepreneur. Existing no employee.</li> <li>The shop is owned.</li> <li>Collects goods from Dhaka, Rajshahi.</li> <li>Agreed grace period is 3 months.</li> </ul> |  |