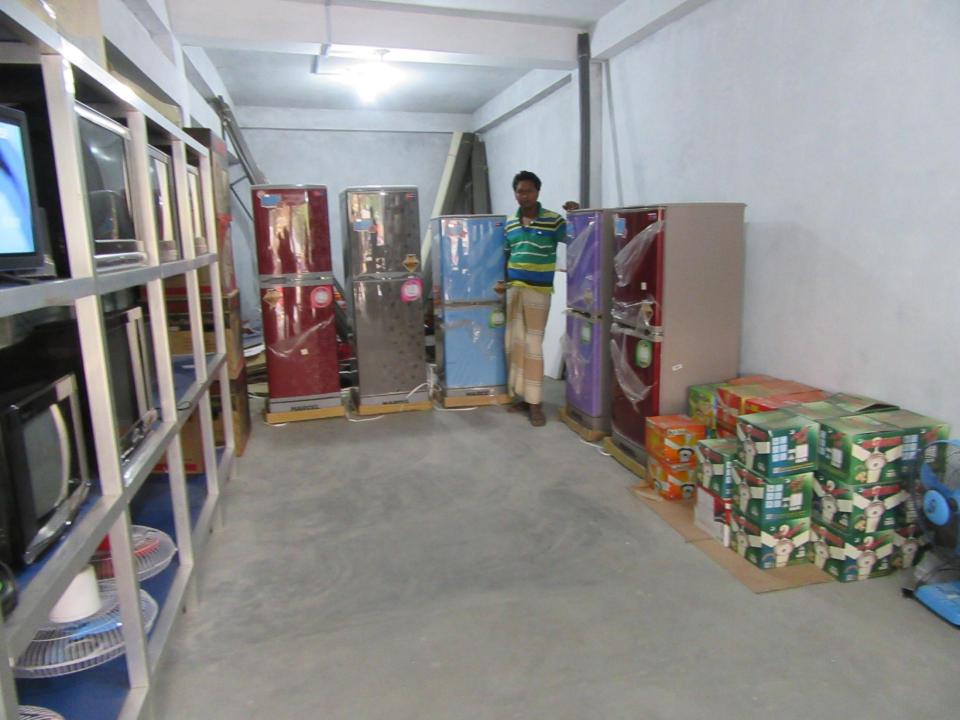

# Pictures

পঞ্চাশ ট

0683362

Pros.

IDN

| Proposed Nobin Udyokta Business Info              |    |                                                                                                                                                                                                                                                                                                                                                       |  |
|---------------------------------------------------|----|-------------------------------------------------------------------------------------------------------------------------------------------------------------------------------------------------------------------------------------------------------------------------------------------------------------------------------------------------------|--|
| Business Name                                     | :  | PRINCE ELECTRONICS & BIDDUT BIPONEE                                                                                                                                                                                                                                                                                                                   |  |
| Location                                          | •  | Jholmolia Bazaar, Puthia, Rajshashi                                                                                                                                                                                                                                                                                                                   |  |
| Total Investment in BDT                           | •• | BDT 3,52,000                                                                                                                                                                                                                                                                                                                                          |  |
| Financing                                         | •• | Self BDT 2,52,000(from existing business)72% Required Investment BDT 1,00,000(as equity) 28%                                                                                                                                                                                                                                                          |  |
| Present salary/drawings from business (estimates) | :  | BDT 5,000                                                                                                                                                                                                                                                                                                                                             |  |
| Proposed Salary                                   | :  | BDT 5,000                                                                                                                                                                                                                                                                                                                                             |  |
| Size of shop                                      | :  | 50 ft x 12.ft= 600 square ft                                                                                                                                                                                                                                                                                                                          |  |
| Security of the shop                              | :  | Nil                                                                                                                                                                                                                                                                                                                                                   |  |
| Implementation                                    | :  | <ul> <li>The business is planned to be scaled up by investment in existing goods like Electronics Items.</li> <li>Average 15% gain on sales.</li> <li>The business is operating by entrepreneur. Existing no employee.</li> <li>The shop is owned.</li> <li>Collects goods from Dhaka, Rajshahi.</li> <li>Agreed grace period is 3 months.</li> </ul> |  |