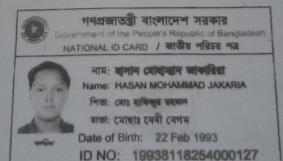

| Brief Bio of The Proposed Nobin Udyokta                                                                                                         |    |                                                                                                                                                                                 |  |
|-------------------------------------------------------------------------------------------------------------------------------------------------|----|---------------------------------------------------------------------------------------------------------------------------------------------------------------------------------|--|
| Name                                                                                                                                            | :  | HASAN MOHAMMAD JAKARIA                                                                                                                                                          |  |
| Age                                                                                                                                             | :  | 22-02-1993 (23 Years)                                                                                                                                                           |  |
| Education, till to date                                                                                                                         | :  | BBA (MARKETING)                                                                                                                                                                 |  |
| Marital status                                                                                                                                  | •• | Unmarried                                                                                                                                                                       |  |
| Children                                                                                                                                        |    | N/A                                                                                                                                                                             |  |
| No. of siblings:                                                                                                                                | :  | 2 Brothers                                                                                                                                                                      |  |
| Address                                                                                                                                         | :  | Vill: Jholmoliya, P.O: Jiopara, P.S: Puthiya, Dist: Rajshahee                                                                                                                   |  |
| Parent's and GB related Info (i) Who is GB member (ii) Mother's name (iii) Father's name (iv) GB member's info                                  |    | Mother Father MST. BABY BEGUM MD. HAFIJUR RAHMAN Branch: Puthiya, Centre # 05(Female), Member ID: 1378,Group No:08 Member since: 05-03-2009 (06 Years) First loan: 10,000 taka. |  |
| Further Information: (v) Who pays GB loan installment (vi) Mobile lady (vii) Grameen Education Loan (viii) Any other loan like GB, BRAC ASA etc |    | Existing Loan: BDT 30,000 Outstanding loan:25617 BDT Nil No No No                                                                                                               |  |

# Pictures

পঞ্চাশ ট

0683362

Pros.

IDN