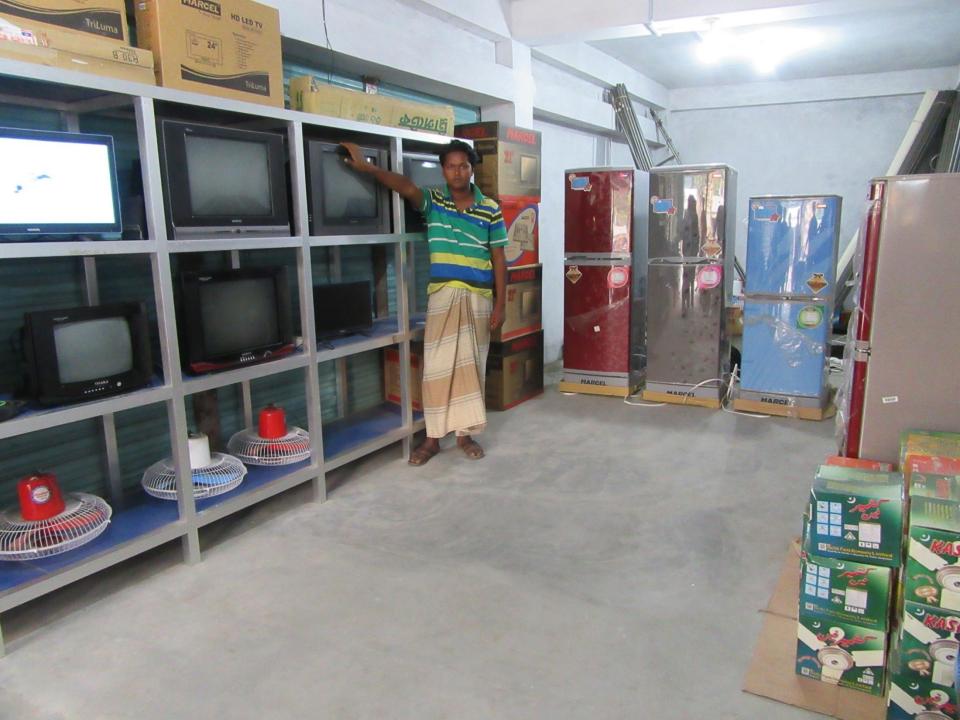

# Pictures

পঞ্চাশ ট

0683362

Pros.

IDN

| Proposed Nobin Udyokta Business Info              |    |                                                                                                                                                                                                                                                                                                                                                       |  |
|---------------------------------------------------|----|-------------------------------------------------------------------------------------------------------------------------------------------------------------------------------------------------------------------------------------------------------------------------------------------------------------------------------------------------------|--|
| Business Name                                     | :  | PRINCE ELECTRONICS & BIDDUT BIPONEE                                                                                                                                                                                                                                                                                                                   |  |
| Location                                          | •  | Jholmolia Bazaar, Puthia, Rajshashi                                                                                                                                                                                                                                                                                                                   |  |
| Total Investment in BDT                           | •• | BDT 3,52,000                                                                                                                                                                                                                                                                                                                                          |  |
| Financing                                         | •• | Self BDT 2,52,000(from existing business)72% Required Investment BDT 1,00,000(as equity) 28%                                                                                                                                                                                                                                                          |  |
| Present salary/drawings from business (estimates) | :  | BDT 5,000                                                                                                                                                                                                                                                                                                                                             |  |
| Proposed Salary                                   | :  | BDT 5,000                                                                                                                                                                                                                                                                                                                                             |  |
| Size of shop                                      | :  | 50 ft x 12.ft= 600 square ft                                                                                                                                                                                                                                                                                                                          |  |
| Security of the shop                              | :  | Nil                                                                                                                                                                                                                                                                                                                                                   |  |
| Implementation                                    | :  | <ul> <li>The business is planned to be scaled up by investment in existing goods like Electronics Items.</li> <li>Average 15% gain on sales.</li> <li>The business is operating by entrepreneur. Existing no employee.</li> <li>The shop is owned.</li> <li>Collects goods from Dhaka, Rajshahi.</li> <li>Agreed grace period is 3 months.</li> </ul> |  |