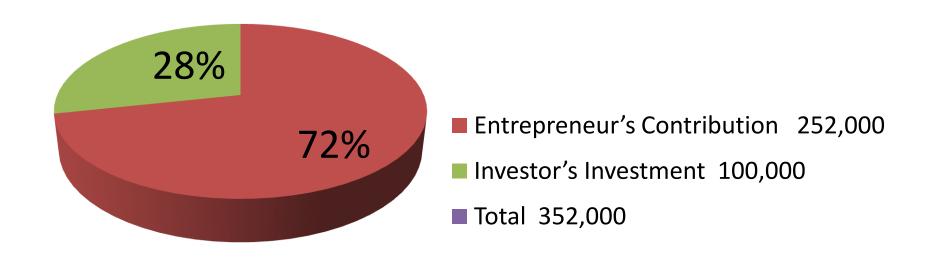

| Investment Breakdown            |          |          |                |  |
|---------------------------------|----------|----------|----------------|--|
| Particulars                     | Existing | Proposed | Proposed Total |  |
| Fridge (5 x 25000)              | 125,000  | 50,000   | 175,000        |  |
| Television (50 x 12000)         | 60,000   | 24,000   | 84,000         |  |
| Ceiling Fan (15 x 1500)         | 22,500   | 15,000   | 37,500         |  |
| Gas Stove, Pressure cooker, Box | 44,500   | 11,000   | 55,500         |  |
| fan etc                         |          |          |                |  |
| Total                           | 252,000  | 100,000  | 352,000        |  |