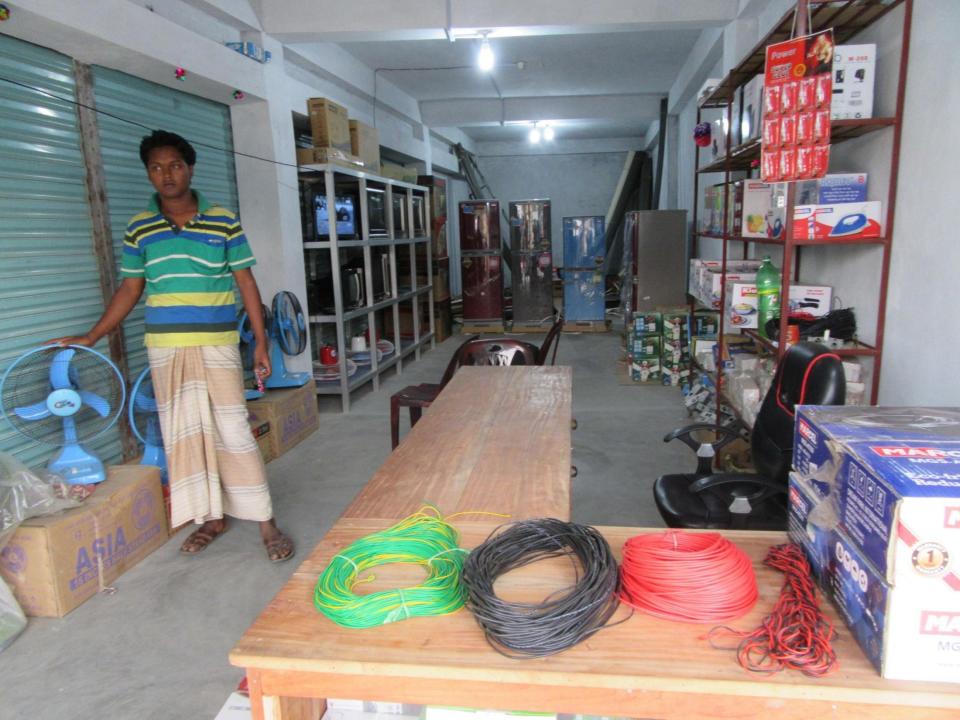

# Pictures

পঞ্চাশ ট

0683362

Pros.

IDN

| Proposed Nobin Udyokta Business Info              |    |                                                                                                                                                                                                                                                                                                                                                       |  |
|---------------------------------------------------|----|-------------------------------------------------------------------------------------------------------------------------------------------------------------------------------------------------------------------------------------------------------------------------------------------------------------------------------------------------------|--|
| Business Name                                     | :  | PRINCE ELECTRONICS & BIDDUT BIPONEE                                                                                                                                                                                                                                                                                                                   |  |
| Location                                          | •  | Jholmolia Bazaar, Puthia, Rajshashi                                                                                                                                                                                                                                                                                                                   |  |
| Total Investment in BDT                           | •• | BDT 3,52,000                                                                                                                                                                                                                                                                                                                                          |  |
| Financing                                         | •• | Self BDT 2,52,000(from existing business)72% Required Investment BDT 1,00,000(as equity) 28%                                                                                                                                                                                                                                                          |  |
| Present salary/drawings from business (estimates) | :  | BDT 5,000                                                                                                                                                                                                                                                                                                                                             |  |
| Proposed Salary                                   | :  | BDT 5,000                                                                                                                                                                                                                                                                                                                                             |  |
| Size of shop                                      | :  | 50 ft x 12.ft= 600 square ft                                                                                                                                                                                                                                                                                                                          |  |
| Security of the shop                              | :  | Nil                                                                                                                                                                                                                                                                                                                                                   |  |
| Implementation                                    | :  | <ul> <li>The business is planned to be scaled up by investment in existing goods like Electronics Items.</li> <li>Average 15% gain on sales.</li> <li>The business is operating by entrepreneur. Existing no employee.</li> <li>The shop is owned.</li> <li>Collects goods from Dhaka, Rajshahi.</li> <li>Agreed grace period is 3 months.</li> </ul> |  |