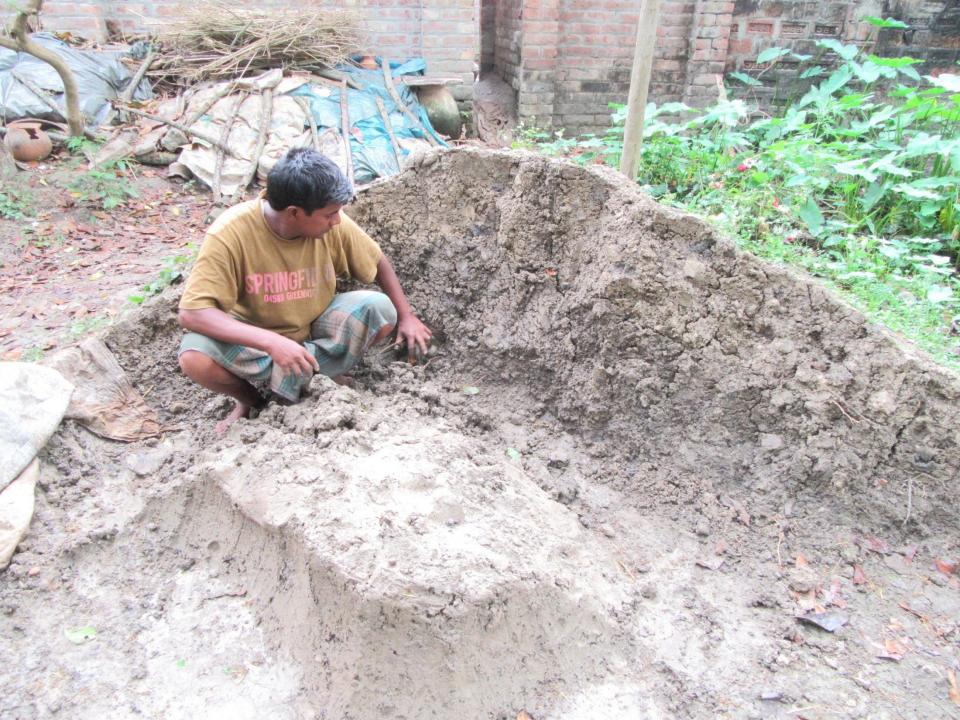

Pictures

প্রঠিয়া পৌরসভা কার্যালয় পুঠিয়া, রাজশাহী। ড লাইসেন্স ক্রমিক মংolas 28/06/2024 नारेरमन नः- 2629 2897 m পতা/স্বামীর নাম ১৯৭৭ সালের পৌর **প্রশাসন লাই**সেন্স ৫৪ ধারা মোতাবেক<u>্র ০</u>০০ 🖓 জন মেয়াদী পেশা ও ব্যবসায়ীক কর 0 ব্যবস্থার স্থান..... d-Dosn