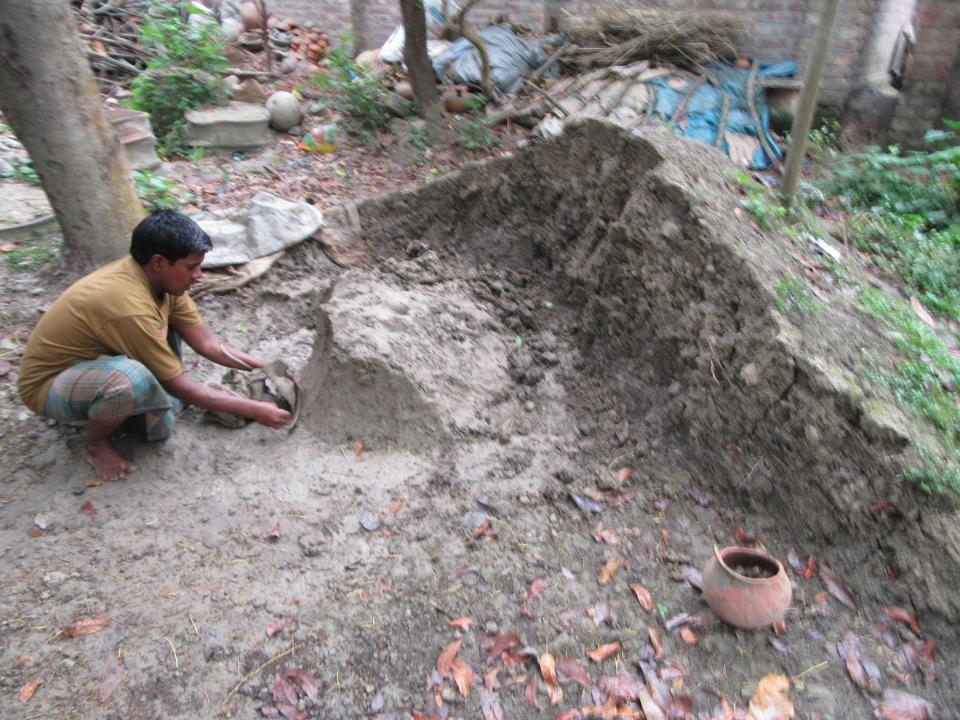

Pictures

প্রঠিয়া পৌরসভা কার্যালয় পুঠিয়া, রাজশাহী। ড লাইসেন্স ক্রমিক মংolas 28/06/2024 नारेरमन नः- 2629 2897 m পতা/স্বামীর নাম ১৯৭৭ সালের পৌর **প্রশাসন লাই**সেন্স ৫৪ ধারা মোতাবেক<u>্র ০</u>০০ 🖓 জন মেয়াদী পেশা ও ব্যবসায়ীক কর 0 ব্যবস্থার স্থান..... d-Dosn