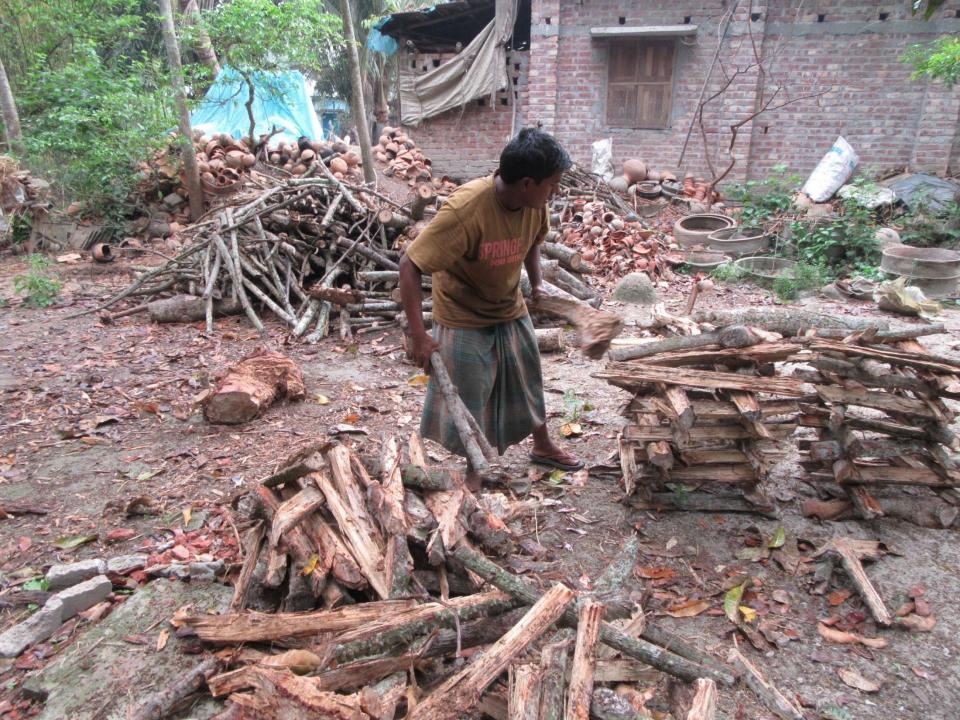

| Propo                                                | Se | ed Nobin Udyokta Business Info                                                                                                                                                                                                                                                                              |
|------------------------------------------------------|----|-------------------------------------------------------------------------------------------------------------------------------------------------------------------------------------------------------------------------------------------------------------------------------------------------------------|
| Business Name                                        | :  | SONJIB CLAY INDUSTRY                                                                                                                                                                                                                                                                                        |
| Location                                             | :  | Jholmolia, Jeopara, Rajshahi                                                                                                                                                                                                                                                                                |
| Total Investment in BDT                              | :  | BDT 76,000/-                                                                                                                                                                                                                                                                                                |
| Financing                                            | :  | Self BDT 26,000/-(from existing business) 34%<br>Required Investment BDT 50,000/-(as equity) 66%                                                                                                                                                                                                            |
| Present salary/drawings<br>from business (estimates) | :  | BDT 5,000/-                                                                                                                                                                                                                                                                                                 |
| Proposed Salary                                      | :  | BDT 5,000/-                                                                                                                                                                                                                                                                                                 |
| Size of shop                                         | :  | 35 ft x 20 ft= 700 square ft                                                                                                                                                                                                                                                                                |
| Security of the shop                                 | :  |                                                                                                                                                                                                                                                                                                             |
| Implementation                                       | :  | <ul> <li>Manufacturer of clay products.</li> <li>Average 50% gain on sale.</li> <li>The business is operating by entrepreneur. Existing one employee.</li> <li>Collects soil and fuel from local area.</li> <li>He is doing his business in own place.</li> <li>Agreed grace period is 3 months.</li> </ul> |