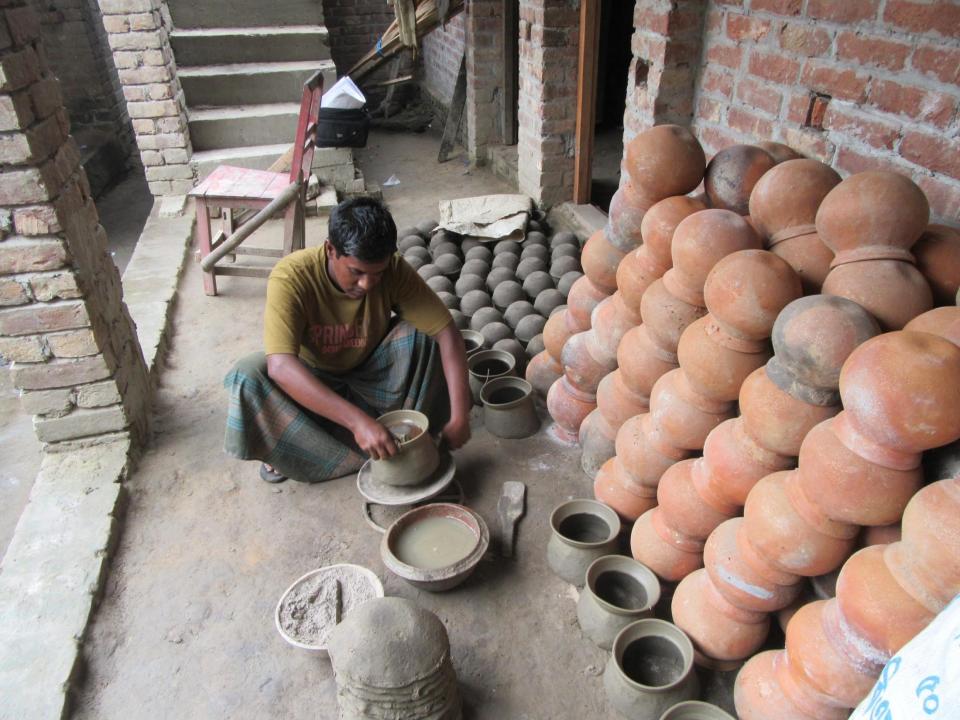

| Propo                                                | Se | ed Nobin Udyokta Business Info                                                                                                                                                                                                                                                                              |
|------------------------------------------------------|----|-------------------------------------------------------------------------------------------------------------------------------------------------------------------------------------------------------------------------------------------------------------------------------------------------------------|
| Business Name                                        | :  | SONJIB CLAY INDUSTRY                                                                                                                                                                                                                                                                                        |
| Location                                             | :  | Jholmolia, Jeopara, Rajshahi                                                                                                                                                                                                                                                                                |
| Total Investment in BDT                              | :  | BDT 76,000/-                                                                                                                                                                                                                                                                                                |
| Financing                                            | :  | Self BDT 26,000/-(from existing business) 34%<br>Required Investment BDT 50,000/-(as equity) 66%                                                                                                                                                                                                            |
| Present salary/drawings<br>from business (estimates) | :  | BDT 5,000/-                                                                                                                                                                                                                                                                                                 |
| Proposed Salary                                      | :  | BDT 5,000/-                                                                                                                                                                                                                                                                                                 |
| Size of shop                                         | :  | 35 ft x 20 ft= 700 square ft                                                                                                                                                                                                                                                                                |
| Security of the shop                                 | :  |                                                                                                                                                                                                                                                                                                             |
| Implementation                                       | :  | <ul> <li>Manufacturer of clay products.</li> <li>Average 50% gain on sale.</li> <li>The business is operating by entrepreneur. Existing one employee.</li> <li>Collects soil and fuel from local area.</li> <li>He is doing his business in own place.</li> <li>Agreed grace period is 3 months.</li> </ul> |