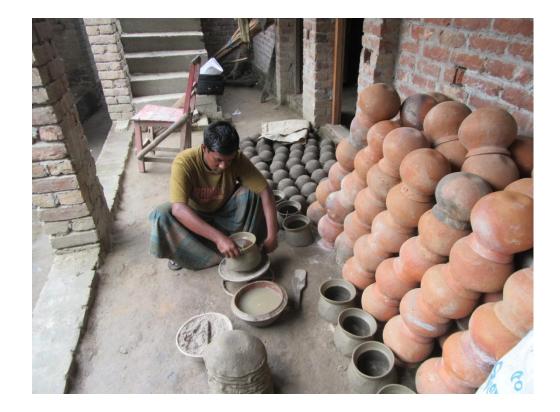

| Propo                                                | Se | ed Nobin Udyokta Business Info                                                                                                                                                                                                                                                                              |
|------------------------------------------------------|----|-------------------------------------------------------------------------------------------------------------------------------------------------------------------------------------------------------------------------------------------------------------------------------------------------------------|
| Business Name                                        | :  | SONJIB CLAY INDUSTRY                                                                                                                                                                                                                                                                                        |
| Location                                             | :  | Jholmolia, Jeopara, Rajshahi                                                                                                                                                                                                                                                                                |
| Total Investment in BDT                              | :  | BDT 76,000/-                                                                                                                                                                                                                                                                                                |
| Financing                                            | :  | Self BDT 26,000/-(from existing business) 34%<br>Required Investment BDT 50,000/-(as equity) 66%                                                                                                                                                                                                            |
| Present salary/drawings<br>from business (estimates) | :  | BDT 5,000/-                                                                                                                                                                                                                                                                                                 |
| Proposed Salary                                      | :  | BDT 5,000/-                                                                                                                                                                                                                                                                                                 |
| Size of shop                                         | :  | 35 ft x 20 ft= 700 square ft                                                                                                                                                                                                                                                                                |
| Security of the shop                                 | :  |                                                                                                                                                                                                                                                                                                             |
| Implementation                                       | :  | <ul> <li>Manufacturer of clay products.</li> <li>Average 50% gain on sale.</li> <li>The business is operating by entrepreneur. Existing one employee.</li> <li>Collects soil and fuel from local area.</li> <li>He is doing his business in own place.</li> <li>Agreed grace period is 3 months.</li> </ul> |