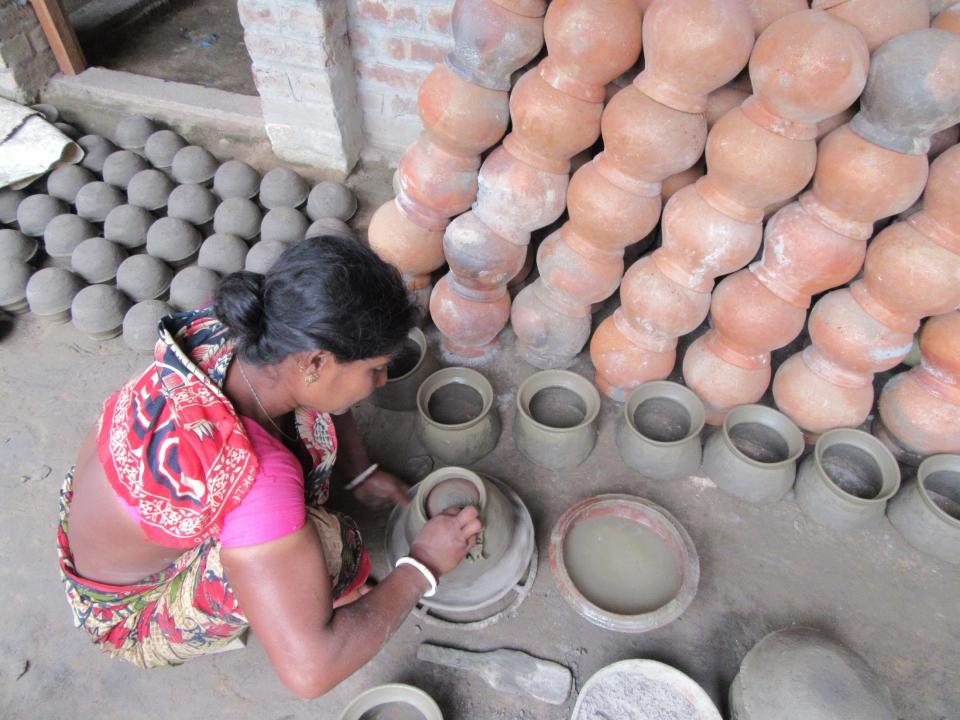

| Propo                                                | Se | ed Nobin Udyokta Business Info                                                                                                                                                                                                                                                                              |
|------------------------------------------------------|----|-------------------------------------------------------------------------------------------------------------------------------------------------------------------------------------------------------------------------------------------------------------------------------------------------------------|
| Business Name                                        | :  | SONJIB CLAY INDUSTRY                                                                                                                                                                                                                                                                                        |
| Location                                             | :  | Jholmolia, Jeopara, Rajshahi                                                                                                                                                                                                                                                                                |
| Total Investment in BDT                              | :  | BDT 76,000/-                                                                                                                                                                                                                                                                                                |
| Financing                                            | :  | Self BDT 26,000/-(from existing business) 34%<br>Required Investment BDT 50,000/-(as equity) 66%                                                                                                                                                                                                            |
| Present salary/drawings<br>from business (estimates) | :  | BDT 5,000/-                                                                                                                                                                                                                                                                                                 |
| Proposed Salary                                      | :  | BDT 5,000/-                                                                                                                                                                                                                                                                                                 |
| Size of shop                                         | :  | 35 ft x 20 ft= 700 square ft                                                                                                                                                                                                                                                                                |
| Security of the shop                                 | :  |                                                                                                                                                                                                                                                                                                             |
| Implementation                                       | :  | <ul> <li>Manufacturer of clay products.</li> <li>Average 50% gain on sale.</li> <li>The business is operating by entrepreneur. Existing one employee.</li> <li>Collects soil and fuel from local area.</li> <li>He is doing his business in own place.</li> <li>Agreed grace period is 3 months.</li> </ul> |

| Investment Breakdown    |          |          |                |  |
|-------------------------|----------|----------|----------------|--|
| Particulars             | Existing | Proposed | Proposed Total |  |
| Juice Pot (130 x 10)    | 1,300    | 0        | 1,300          |  |
| Curd pot (3500 x 4)     | 14,000   | 0        | 14,000         |  |
| Soil (10 trolley x 600) | 6,000    | 30,000   | 36,000         |  |
| Fuel (50 x 80)          | 4,000    | 15,000   | 19,000         |  |
| Wood Powder             | 700      | 5,000    | 5,700          |  |
| Total                   | 26,000   | 50,000   | 76,000         |  |