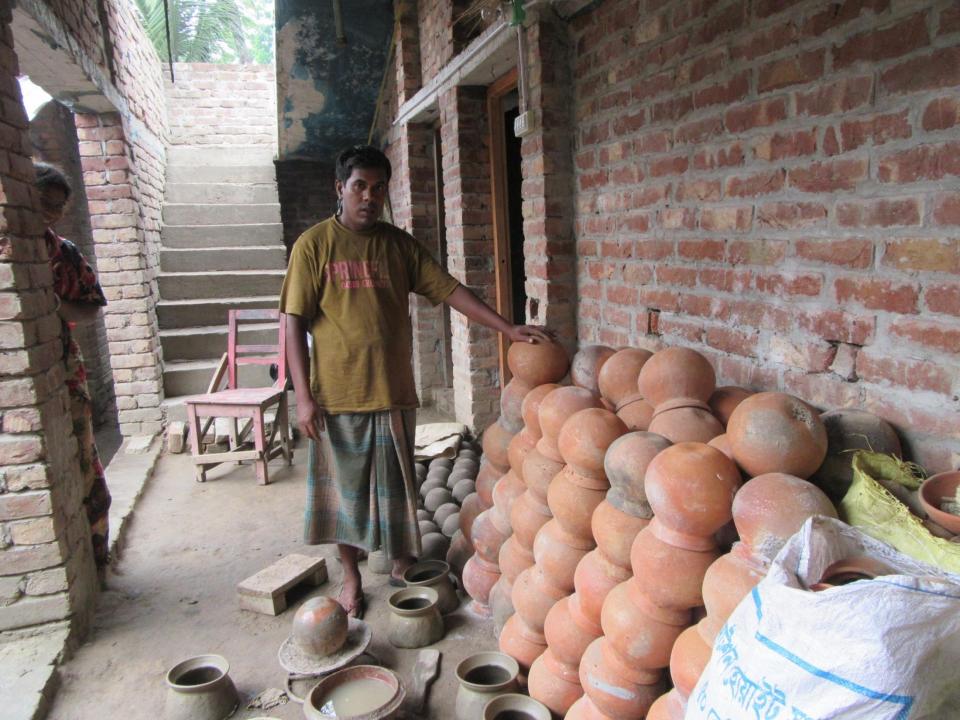

Pictures

প্রঠিয়া পৌরসভা কার্যালয় পুঠিয়া, রাজশাহী। ড লাইসেন্স ক্রমিক মংolas 28/06/2024 नारेरमन नः- 2629 2897 m পতা/স্বামীর নাম ১৯৭৭ সালের পৌর **প্রশাসন লাই**সেন্স ৫৪ ধারা মোতাবেক<u>্র ০</u>০০ 🖓 জন মেয়াদী পেশা ও ব্যবসায়ীক কর 0 ব্যবস্থার স্থান..... d-Dosn