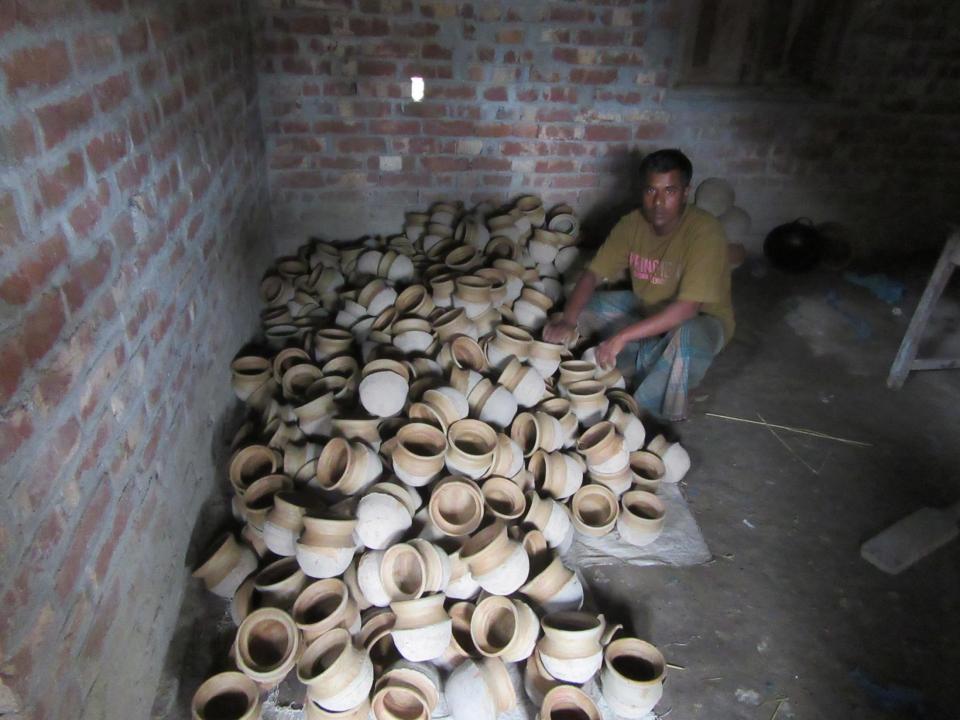

| Propo                                                | Se | ed Nobin Udyokta Business Info                                                                                                                                                                                                                                                                              |
|------------------------------------------------------|----|-------------------------------------------------------------------------------------------------------------------------------------------------------------------------------------------------------------------------------------------------------------------------------------------------------------|
| Business Name                                        | :  | SONJIB CLAY INDUSTRY                                                                                                                                                                                                                                                                                        |
| Location                                             | :  | Jholmolia, Jeopara, Rajshahi                                                                                                                                                                                                                                                                                |
| Total Investment in BDT                              | :  | BDT 76,000/-                                                                                                                                                                                                                                                                                                |
| Financing                                            | :  | Self BDT 26,000/-(from existing business) 34%<br>Required Investment BDT 50,000/-(as equity) 66%                                                                                                                                                                                                            |
| Present salary/drawings<br>from business (estimates) | :  | BDT 5,000/-                                                                                                                                                                                                                                                                                                 |
| Proposed Salary                                      | :  | BDT 5,000/-                                                                                                                                                                                                                                                                                                 |
| Size of shop                                         | :  | 35 ft x 20 ft= 700 square ft                                                                                                                                                                                                                                                                                |
| Security of the shop                                 | :  |                                                                                                                                                                                                                                                                                                             |
| Implementation                                       | :  | <ul> <li>Manufacturer of clay products.</li> <li>Average 50% gain on sale.</li> <li>The business is operating by entrepreneur. Existing one employee.</li> <li>Collects soil and fuel from local area.</li> <li>He is doing his business in own place.</li> <li>Agreed grace period is 3 months.</li> </ul> |