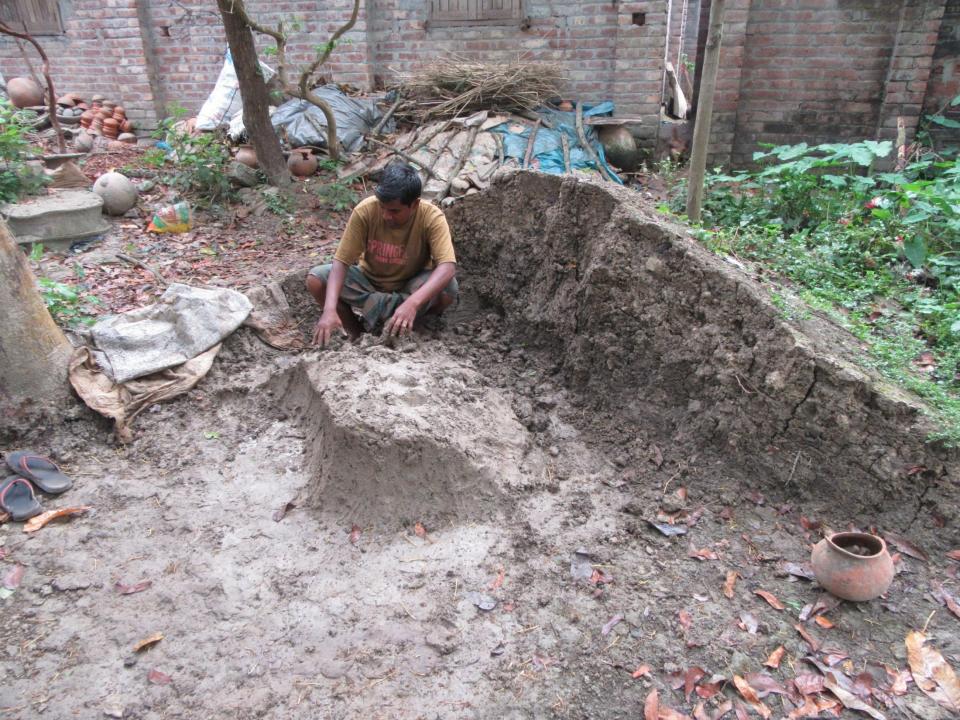

| Propo                                                | Se | ed Nobin Udyokta Business Info                                                                                                                                                                                                                                                                              |
|------------------------------------------------------|----|-------------------------------------------------------------------------------------------------------------------------------------------------------------------------------------------------------------------------------------------------------------------------------------------------------------|
| Business Name                                        | :  | SONJIB CLAY INDUSTRY                                                                                                                                                                                                                                                                                        |
| Location                                             | :  | Jholmolia, Jeopara, Rajshahi                                                                                                                                                                                                                                                                                |
| Total Investment in BDT                              | :  | BDT 76,000/-                                                                                                                                                                                                                                                                                                |
| Financing                                            | :  | Self BDT 26,000/-(from existing business) 34%<br>Required Investment BDT 50,000/-(as equity) 66%                                                                                                                                                                                                            |
| Present salary/drawings<br>from business (estimates) | :  | BDT 5,000/-                                                                                                                                                                                                                                                                                                 |
| Proposed Salary                                      | :  | BDT 5,000/-                                                                                                                                                                                                                                                                                                 |
| Size of shop                                         | :  | 35 ft x 20 ft= 700 square ft                                                                                                                                                                                                                                                                                |
| Security of the shop                                 | :  |                                                                                                                                                                                                                                                                                                             |
| Implementation                                       | :  | <ul> <li>Manufacturer of clay products.</li> <li>Average 50% gain on sale.</li> <li>The business is operating by entrepreneur. Existing one employee.</li> <li>Collects soil and fuel from local area.</li> <li>He is doing his business in own place.</li> <li>Agreed grace period is 3 months.</li> </ul> |