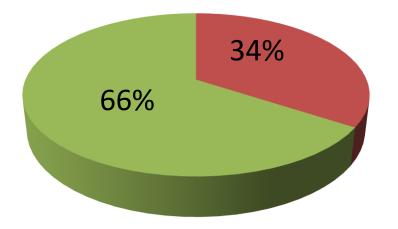

| Propo                                                | Se | ed Nobin Udyokta Business Info                                                                                                                                                                                                                                                                              |
|------------------------------------------------------|----|-------------------------------------------------------------------------------------------------------------------------------------------------------------------------------------------------------------------------------------------------------------------------------------------------------------|
| Business Name                                        | :  | SONJIB CLAY INDUSTRY                                                                                                                                                                                                                                                                                        |
| Location                                             | :  | Jholmolia, Jeopara, Rajshahi                                                                                                                                                                                                                                                                                |
| Total Investment in BDT                              | :  | BDT 76,000/-                                                                                                                                                                                                                                                                                                |
| Financing                                            | :  | Self BDT 26,000/-(from existing business) 34%<br>Required Investment BDT 50,000/-(as equity) 66%                                                                                                                                                                                                            |
| Present salary/drawings<br>from business (estimates) | :  | BDT 5,000/-                                                                                                                                                                                                                                                                                                 |
| Proposed Salary                                      | :  | BDT 5,000/-                                                                                                                                                                                                                                                                                                 |
| Size of shop                                         | :  | 35 ft x 20 ft= 700 square ft                                                                                                                                                                                                                                                                                |
| Security of the shop                                 | :  |                                                                                                                                                                                                                                                                                                             |
| Implementation                                       | :  | <ul> <li>Manufacturer of clay products.</li> <li>Average 50% gain on sale.</li> <li>The business is operating by entrepreneur. Existing one employee.</li> <li>Collects soil and fuel from local area.</li> <li>He is doing his business in own place.</li> <li>Agreed grace period is 3 months.</li> </ul> |