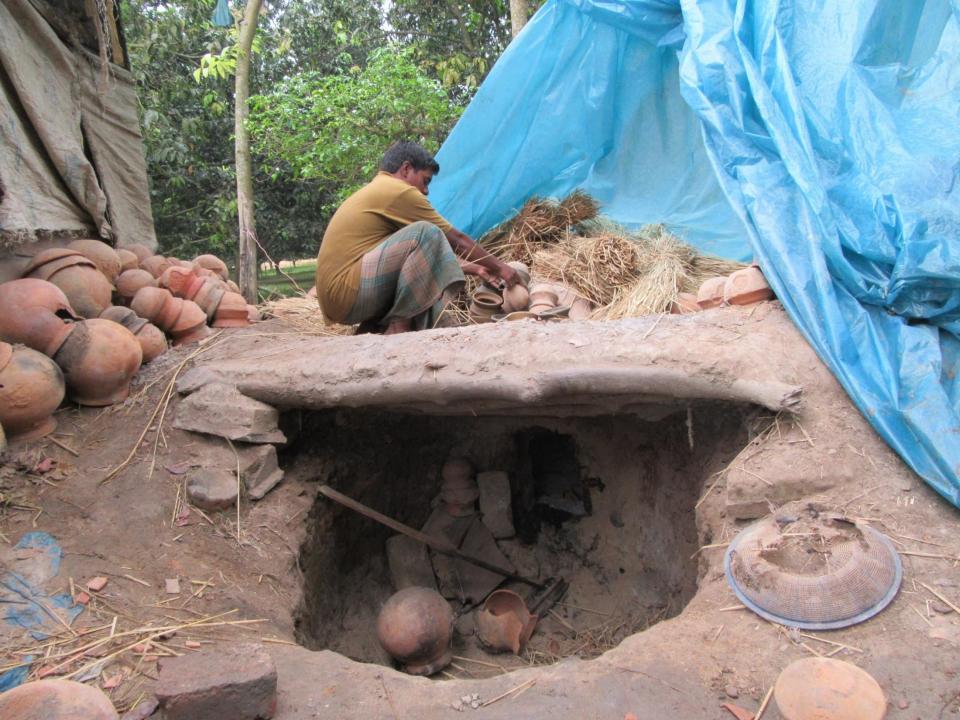

| Propo                                                | Se | ed Nobin Udyokta Business Info                                                                                                                                                                                                                                                                              |
|------------------------------------------------------|----|-------------------------------------------------------------------------------------------------------------------------------------------------------------------------------------------------------------------------------------------------------------------------------------------------------------|
| Business Name                                        | :  | SONJIB CLAY INDUSTRY                                                                                                                                                                                                                                                                                        |
| Location                                             | :  | Jholmolia, Jeopara, Rajshahi                                                                                                                                                                                                                                                                                |
| Total Investment in BDT                              | :  | BDT 76,000/-                                                                                                                                                                                                                                                                                                |
| Financing                                            | :  | Self BDT 26,000/-(from existing business) 34%<br>Required Investment BDT 50,000/-(as equity) 66%                                                                                                                                                                                                            |
| Present salary/drawings<br>from business (estimates) | :  | BDT 5,000/-                                                                                                                                                                                                                                                                                                 |
| Proposed Salary                                      | :  | BDT 5,000/-                                                                                                                                                                                                                                                                                                 |
| Size of shop                                         | :  | 35 ft x 20 ft= 700 square ft                                                                                                                                                                                                                                                                                |
| Security of the shop                                 | :  |                                                                                                                                                                                                                                                                                                             |
| Implementation                                       | :  | <ul> <li>Manufacturer of clay products.</li> <li>Average 50% gain on sale.</li> <li>The business is operating by entrepreneur. Existing one employee.</li> <li>Collects soil and fuel from local area.</li> <li>He is doing his business in own place.</li> <li>Agreed grace period is 3 months.</li> </ul> |