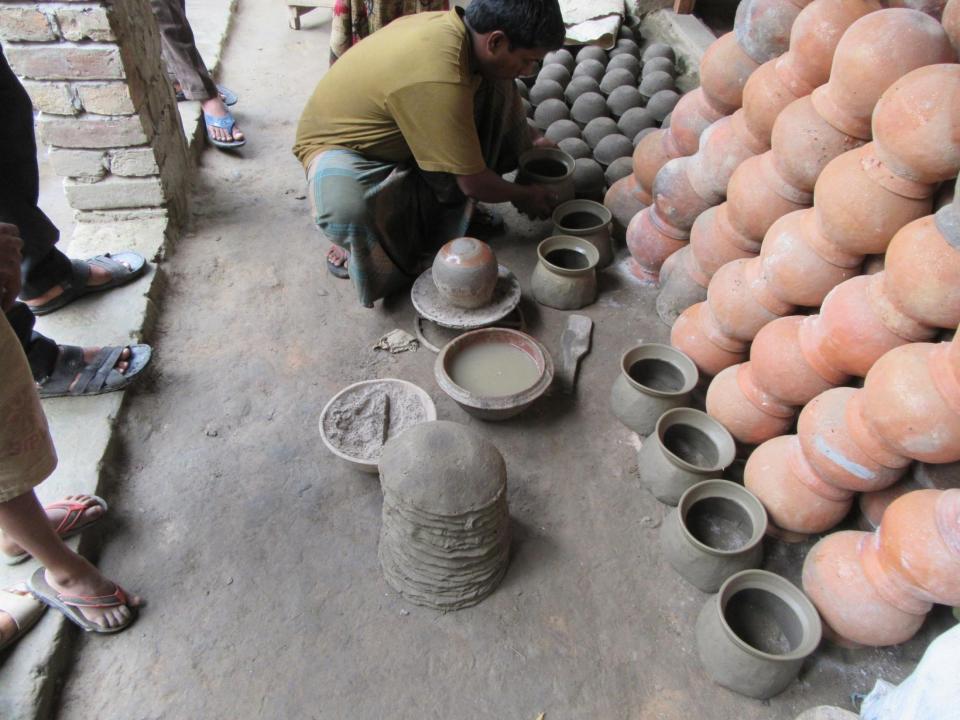

Pictures

প্রঠিয়া পৌরসভা কার্যালয় পুঠিয়া, রাজশাহী। ড লাইসেন্স ক্রমিক মংolas 28/06/2024 नारेरमन नः- 2629 2897 m পতা/স্বামীর নাম ১৯৭৭ সালের পৌর **প্রশাসন লাই**সেন্স ৫৪ ধারা মোতাবেক<u>্র ০</u>০০ 🖓 জন মেয়াদী পেশা ও ব্যবসায়ীক কর 0 ব্যবস্থার স্থান..... d-Dosn