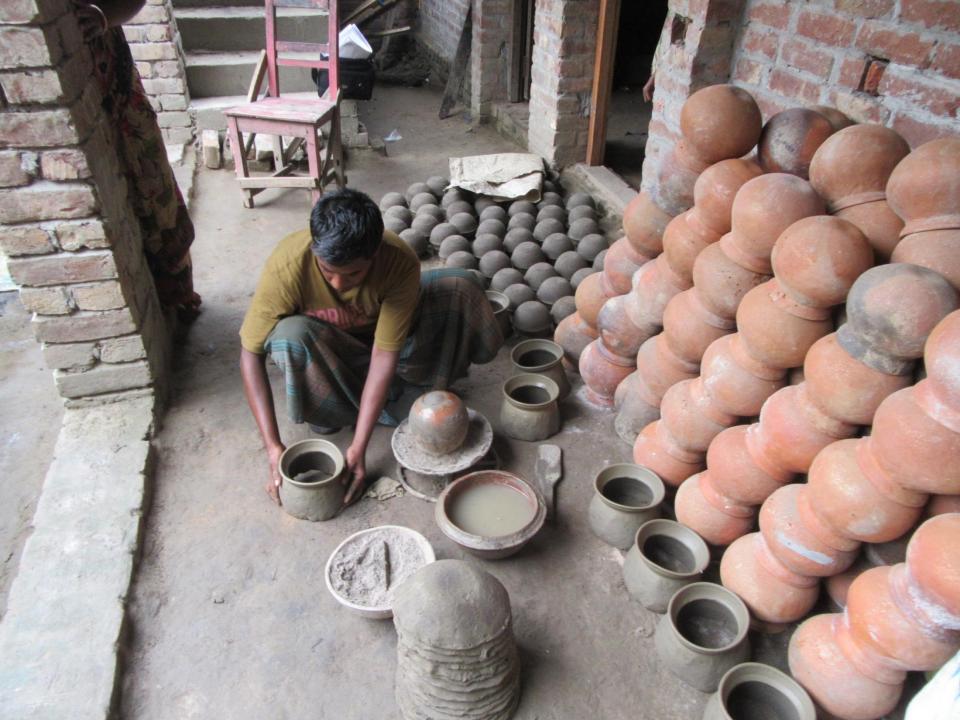

Pictures

প্রঠিয়া পৌরসভা কার্যালয় পুঠিয়া, রাজশাহী। ড লাইসেন্স ক্রমিক মংolas 28/06/2024 नारेरमन नः- 2629 2897 m পতা/স্বামীর নাম ১৯৭৭ সালের পৌর **প্রশাসন লাই**সেন্স ৫৪ ধারা মোতাবেক<u>্র ০</u>০০ 🖓 জন মেয়াদী পেশা ও ব্যবসায়ীক কর 0 ব্যবস্থার স্থান..... d-Dosn