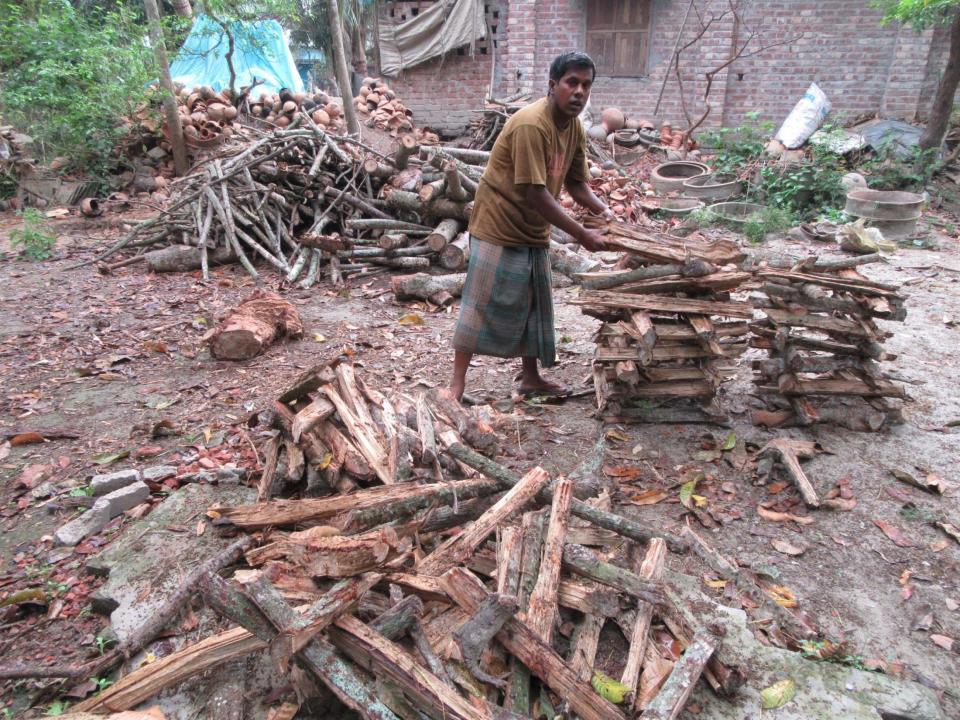

| Propo                                                | Se | ed Nobin Udyokta Business Info                                                                                                                                                                                                                                                                              |
|------------------------------------------------------|----|-------------------------------------------------------------------------------------------------------------------------------------------------------------------------------------------------------------------------------------------------------------------------------------------------------------|
| Business Name                                        | :  | SONJIB CLAY INDUSTRY                                                                                                                                                                                                                                                                                        |
| Location                                             | :  | Jholmolia, Jeopara, Rajshahi                                                                                                                                                                                                                                                                                |
| Total Investment in BDT                              | :  | BDT 76,000/-                                                                                                                                                                                                                                                                                                |
| Financing                                            | :  | Self BDT 26,000/-(from existing business) 34%<br>Required Investment BDT 50,000/-(as equity) 66%                                                                                                                                                                                                            |
| Present salary/drawings<br>from business (estimates) | :  | BDT 5,000/-                                                                                                                                                                                                                                                                                                 |
| Proposed Salary                                      | :  | BDT 5,000/-                                                                                                                                                                                                                                                                                                 |
| Size of shop                                         | :  | 35 ft x 20 ft= 700 square ft                                                                                                                                                                                                                                                                                |
| Security of the shop                                 | :  |                                                                                                                                                                                                                                                                                                             |
| Implementation                                       | :  | <ul> <li>Manufacturer of clay products.</li> <li>Average 50% gain on sale.</li> <li>The business is operating by entrepreneur. Existing one employee.</li> <li>Collects soil and fuel from local area.</li> <li>He is doing his business in own place.</li> <li>Agreed grace period is 3 months.</li> </ul> |