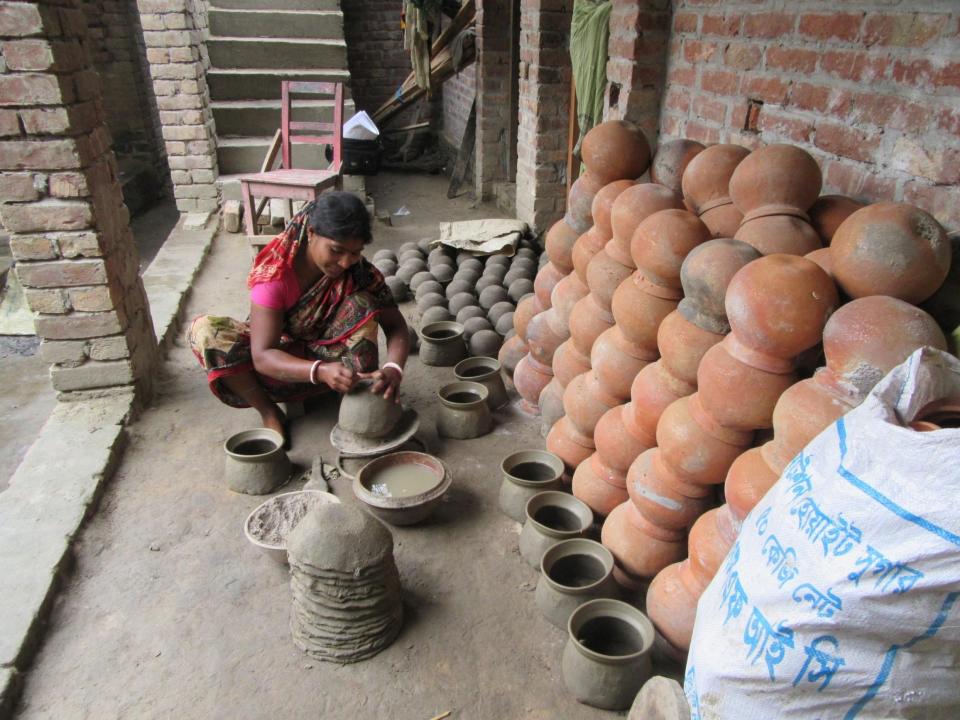

| Propo                                                | Se | ed Nobin Udyokta Business Info                                                                                                                                                                                                                                                                              |
|------------------------------------------------------|----|-------------------------------------------------------------------------------------------------------------------------------------------------------------------------------------------------------------------------------------------------------------------------------------------------------------|
| Business Name                                        | :  | SONJIB CLAY INDUSTRY                                                                                                                                                                                                                                                                                        |
| Location                                             | :  | Jholmolia, Jeopara, Rajshahi                                                                                                                                                                                                                                                                                |
| Total Investment in BDT                              | :  | BDT 76,000/-                                                                                                                                                                                                                                                                                                |
| Financing                                            | :  | Self BDT 26,000/-(from existing business) 34%<br>Required Investment BDT 50,000/-(as equity) 66%                                                                                                                                                                                                            |
| Present salary/drawings<br>from business (estimates) | :  | BDT 5,000/-                                                                                                                                                                                                                                                                                                 |
| Proposed Salary                                      | :  | BDT 5,000/-                                                                                                                                                                                                                                                                                                 |
| Size of shop                                         | :  | 35 ft x 20 ft= 700 square ft                                                                                                                                                                                                                                                                                |
| Security of the shop                                 | :  |                                                                                                                                                                                                                                                                                                             |
| Implementation                                       | :  | <ul> <li>Manufacturer of clay products.</li> <li>Average 50% gain on sale.</li> <li>The business is operating by entrepreneur. Existing one employee.</li> <li>Collects soil and fuel from local area.</li> <li>He is doing his business in own place.</li> <li>Agreed grace period is 3 months.</li> </ul> |

| Investment Breakdown    |          |          |                |  |
|-------------------------|----------|----------|----------------|--|
| Particulars             | Existing | Proposed | Proposed Total |  |
| Juice Pot (130 x 10)    | 1,300    | 0        | 1,300          |  |
| Curd pot (3500 x 4)     | 14,000   | 0        | 14,000         |  |
| Soil (10 trolley x 600) | 6,000    | 30,000   | 36,000         |  |
| Fuel (50 x 80)          | 4,000    | 15,000   | 19,000         |  |
| Wood Powder             | 700      | 5,000    | 5,700          |  |
| Total                   | 26,000   | 50,000   | 76,000         |  |