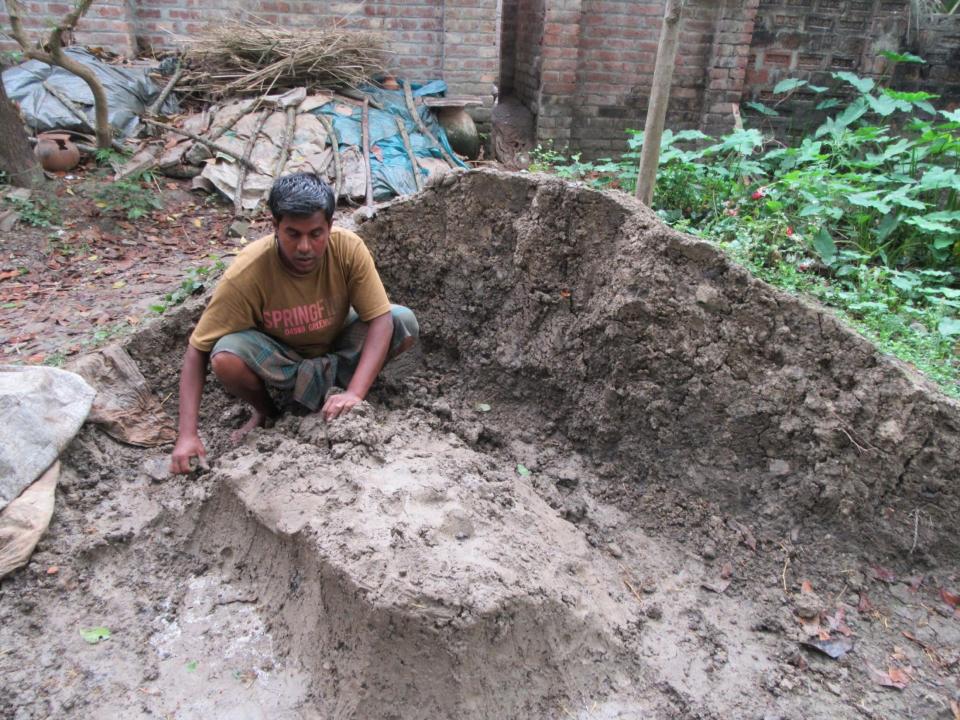

Pictures

প্রঠিয়া পৌরসভা কার্যালয় পুঠিয়া, রাজশাহী। ড লাইসেন্স ক্রমিক মংolas 28/06/2024 नारेरमन नः- 2629 2897 m পতা/স্বামীর নাম ১৯৭৭ সালের পৌর **প্রশাসন লাই**সেন্স ৫৪ ধারা মোতাবেক<u>্র ০</u>০০ 🖓 জন মেয়াদী পেশা ও ব্যবসায়ীক কর 0 ব্যবস্থার স্থান..... d-Dosn