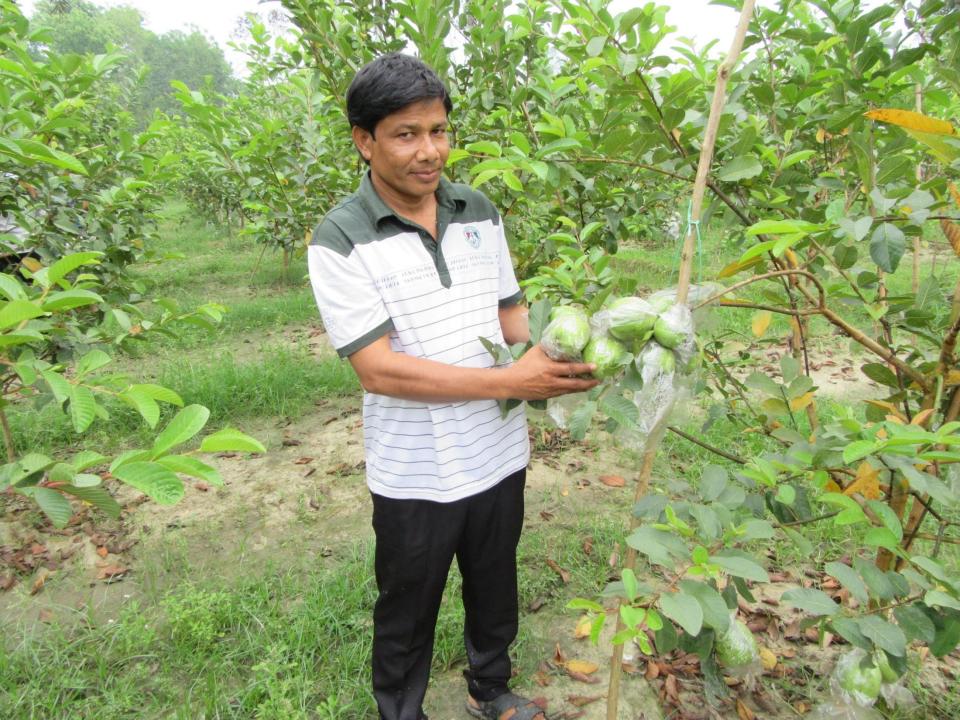

| Proposed Nobin Udyokta Business Info              |   |                                                                                                                                                                                                                                                                                                                                                                                       |  |  |
|---------------------------------------------------|---|---------------------------------------------------------------------------------------------------------------------------------------------------------------------------------------------------------------------------------------------------------------------------------------------------------------------------------------------------------------------------------------|--|--|
| Business Name                                     | : | PRIENCE PEYARA KHAMAR                                                                                                                                                                                                                                                                                                                                                                 |  |  |
| Location                                          | : | Kanaipara                                                                                                                                                                                                                                                                                                                                                                             |  |  |
| Total Investment in BDT                           | : | BDT 430,000/-                                                                                                                                                                                                                                                                                                                                                                         |  |  |
| Financing                                         | : | Self BDT 280,000(from existing business) % Required Investment BDT 1,50,000(as equity) %                                                                                                                                                                                                                                                                                              |  |  |
| Present salary/drawings from business (estimates) | : | BDT 5,000                                                                                                                                                                                                                                                                                                                                                                             |  |  |
| Proposed Salary                                   | : | BDT 5,000                                                                                                                                                                                                                                                                                                                                                                             |  |  |
| Size of shop                                      | : | -                                                                                                                                                                                                                                                                                                                                                                                     |  |  |
| Security of the shop                              | : | 200000                                                                                                                                                                                                                                                                                                                                                                                |  |  |
| Implementation                                    | : | <ul> <li>The business is planned to be scaled up by investment in existing goods like Guava.</li> <li>Average % gain on sales</li> <li>The business is operating by entrepreneur. Existing no employee.</li> <li>One will be appointed after getting equity fund.</li> <li>The shop is own</li> <li>Collects goods from Puthiya.</li> <li>Agreed grace period is 3 months.</li> </ul> |  |  |

# Pictures

9

নাম: মোঃ ভাহালীর আলম Name: Md. Jahangir Alam পিতা: মোঃ আলম উদ্দিন

माठा: त्याद्य जानम जीवन माठा: त्याद्य नात्वना त्नाम Date of Birth: 21 Sep 1983

ID NO: 8128208579036

এই কাজটি গণপ্রজ্ঞাতন্ত্রী বাংলাদেশ সরকারের সম্পত্তি। কাজটি ব্যবহারকারী ব্যতীত জন্য কোষাও পাওয়া পেনে নিকটছ শোষ্ট অফিনে জন্ম দেয়ার জন্য অনুরোধ করা হলো। ঠিকানা: গ্রাম/রাজ্ঞা: কাঠান বাড়ীয়া, কাঠান বাড়ীয়া, ডাকঘর: পুঠিয়া - ৬২৬০, পুঠিয়া পৌরসভা, পুঠিয়া, রাজনাই্য