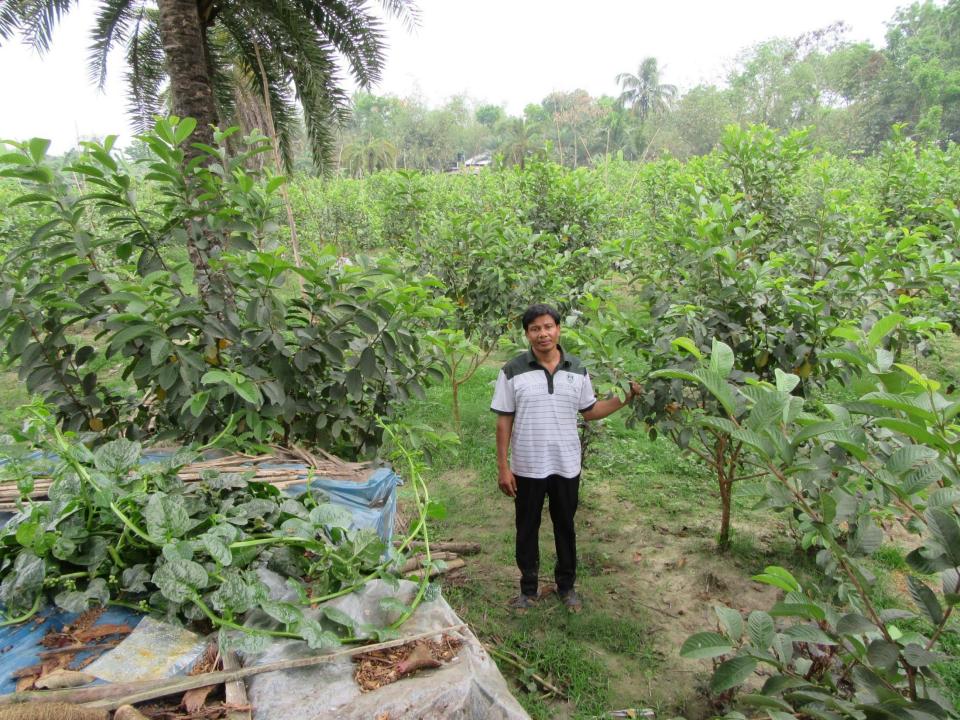

# Pictures

9

নাম: মোঃ ভাহালীর আলম Name: Md. Jahangir Alam পিতা: মোঃ আলম উদ্দিন

माठा: त्याद्य जानम जीवन माठा: त्याद्य नात्वना त्नाम Date of Birth: 21 Sep 1983

ID NO: 8128208579036

এই কাজটি গণপ্রজ্ঞাতন্ত্রী বাংলাদেশ সরকারের সম্পত্তি। কাজটি ব্যবহারকারী ব্যতীত জন্য কোষাও পাওয়া পেনে নিকটছ শোষ্ট অফিনে জন্ম দেয়ার জন্য অনুরোধ করা হলো। ঠিকানা: গ্রাম/রাজ্ঞা: কাঠান বাড়ীয়া, কাঠান বাড়ীয়া, ডাকঘর: পুঠিয়া - ৬২৬০, পুঠিয়া পৌরসভা, পুঠিয়া, রাজনাই্য