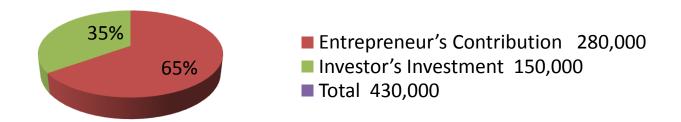

| 1 | Investment | Drool |    | 014/10 |
|---|------------|-------|----|--------|
|   | mvesmient  | Diedi | KU | OWII   |

| Particulars              | Existing | Proposed | Total  |
|--------------------------|----------|----------|--------|
| Guava tree (700x400)     | 280,000  |          | 280000 |
| Land lease               |          | 100,000  | 100000 |
| Fertilizer, insecticides |          | 50,000   | 50000  |
|                          | 280,000  | 150,000  | 430000 |

#### **Source of Finance**

| Financial Projection (BDT)        |         |        |         |        |  |  |
|-----------------------------------|---------|--------|---------|--------|--|--|
| Paticular                         | Monthly | Year1  | Year 2  | Year 3 |  |  |
| Revenue(Sales)                    |         |        |         |        |  |  |
| Guava                             | 56000   | 672000 | 705600  | 740880 |  |  |
| Total Sales (A)                   | 56000   | 672000 | 705600  | 740880 |  |  |
| Less Variable Expense             |         |        |         |        |  |  |
| Fertilizer, insetisides           | 5000    | 60000  | 63000   | 66150  |  |  |
| Labour                            | 18000   |        |         |        |  |  |
| Total variable Expense (B)        | 23000   | 276000 | 289800  | 304290 |  |  |
| Contribution Margin (CM) [C=(A-B) | 33000   | 396000 | 415800  | 436590 |  |  |
| Less Variable Expense             |         |        |         |        |  |  |
| Transportation                    | 1,200   | 14400  | 14,600  | 14800  |  |  |
| Salary (Self)                     | 5000    | 60000  | 60000   | 60000  |  |  |
| Salary(Staff)                     | 12000   | 144000 | 144000  | 144000 |  |  |
| Mobile bill                       | 300     | 3600   | 3800    | 4400   |  |  |
| Total fixed cost (D)              | 18,500  | 222000 | 222,400 | 223200 |  |  |
| Net Profit (E)= [C-D]             | 14500   | 174000 | 193,400 | 213390 |  |  |
| Investment Payback                |         | 60,000 | 60,000  | 60,000 |  |  |