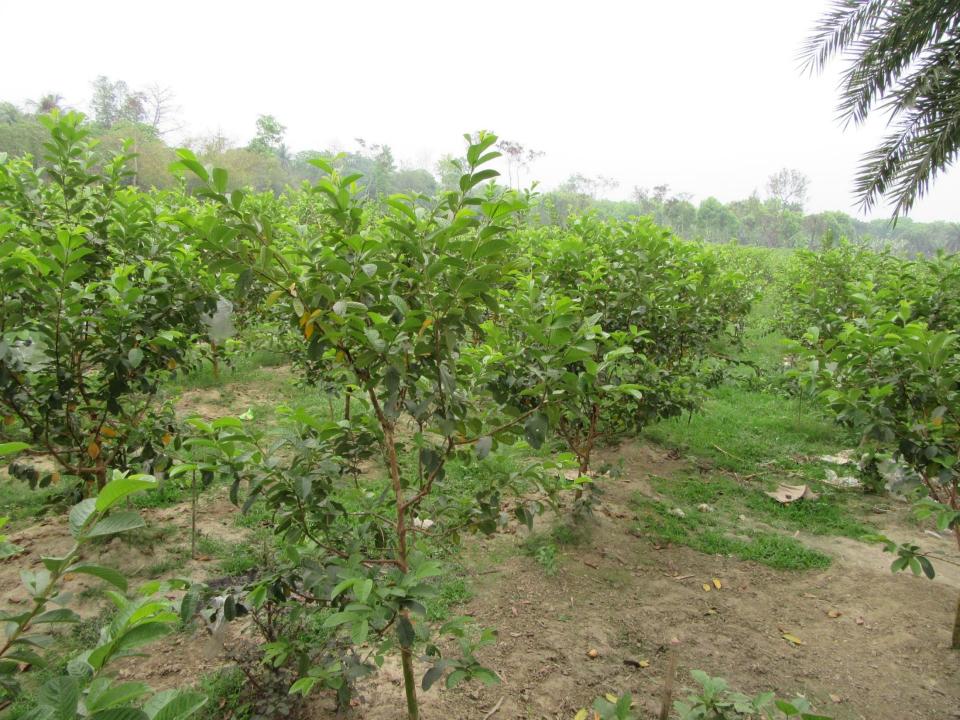

# Pictures

9

নাম: মোঃ ভাহালীর আলম Name: Md. Jahangir Alam পিতা: মোঃ আলম উদ্দিন

माठा: त्याद्य जानम जीवन माठा: त्याद्य नात्वना त्नाम Date of Birth: 21 Sep 1983

ID NO: 8128208579036

এই কাজটি গণপ্রজ্ঞাতন্ত্রী বাংলাদেশ সরকারের সম্পত্তি। কাজটি ব্যবহারকারী ব্যতীত জন্য কোষাও পাওয়া পেনে নিকটছ শোষ্ট অফিনে জন্ম দেয়ার জন্য অনুরোধ করা হলো। ঠিকানা: গ্রাম/রাজ্ঞা: কাঠান বাড়ীয়া, কাঠান বাড়ীয়া, ডাকঘর: পুঠিয়া - ৬২৬০, পুঠিয়া পৌরসভা, পুঠিয়া, রাজনাই্য