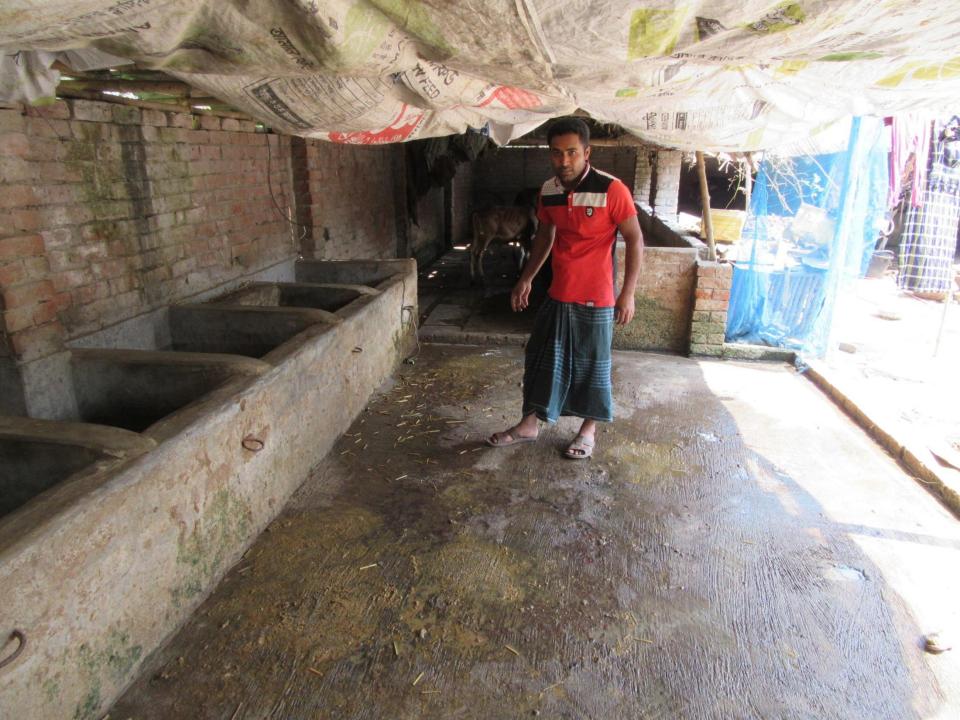

| Proposed Nobin Udyokta Business Info                 |   |                                                                                                                                                                                                                                                                                                                                   |  |  |  |
|------------------------------------------------------|---|-----------------------------------------------------------------------------------------------------------------------------------------------------------------------------------------------------------------------------------------------------------------------------------------------------------------------------------|--|--|--|
| Business Name                                        | : | GRAMEEN BARI DAIRY FARM                                                                                                                                                                                                                                                                                                           |  |  |  |
| Location                                             | : | Maskatadighi                                                                                                                                                                                                                                                                                                                      |  |  |  |
| Total Investment in BDT                              | : | BDT 690,000/-                                                                                                                                                                                                                                                                                                                     |  |  |  |
| Financing                                            | : | Self BDT 540,000/-(from existing business) 78%                                                                                                                                                                                                                                                                                    |  |  |  |
|                                                      |   | Required Investment BDT 1,50,000/-(as equity) 22%                                                                                                                                                                                                                                                                                 |  |  |  |
| Present salary/drawings<br>from business (estimates) | : | BDT 5,000/-                                                                                                                                                                                                                                                                                                                       |  |  |  |
| Proposed Salary                                      | : | BDT 5,000/-                                                                                                                                                                                                                                                                                                                       |  |  |  |
| Size of shop                                         | : | 12 ft x 70 ft= 840 square ft                                                                                                                                                                                                                                                                                                      |  |  |  |
| Security of the shop                                 | : | N/A                                                                                                                                                                                                                                                                                                                               |  |  |  |
| Implementation                                       | : | <ul> <li>He has four milk cow and 4 calf in his farm.</li> <li>Average daily milk production is 32 liter and milk price is BDT 50.</li> <li>The business is operating by entrepreneur. Existing no employee.</li> <li>Collects goods from Bogra.</li> <li>The farm is owned.</li> <li>Agreed grace period is 3 months.</li> </ul> |  |  |  |

# **FAMILY PICTURE**