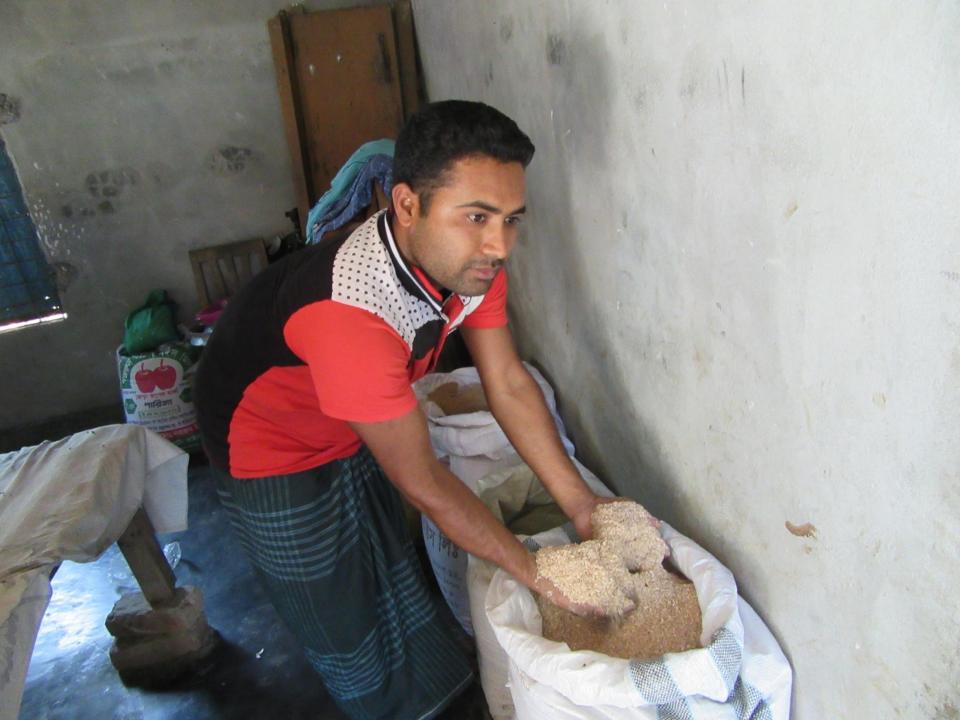

| Proposed Nobin Udyokta Business Info                 |   |                                                                                                                                                                                                                                                                                                                                   |  |  |  |
|------------------------------------------------------|---|-----------------------------------------------------------------------------------------------------------------------------------------------------------------------------------------------------------------------------------------------------------------------------------------------------------------------------------|--|--|--|
| Business Name                                        | : | GRAMEEN BARI DAIRY FARM                                                                                                                                                                                                                                                                                                           |  |  |  |
| Location                                             | : | Maskatadighi                                                                                                                                                                                                                                                                                                                      |  |  |  |
| Total Investment in BDT                              | : | BDT 690,000/-                                                                                                                                                                                                                                                                                                                     |  |  |  |
| Financing                                            | : | Self BDT 540,000/-(from existing business) 78%                                                                                                                                                                                                                                                                                    |  |  |  |
|                                                      |   | Required Investment BDT 1,50,000/-(as equity) 22%                                                                                                                                                                                                                                                                                 |  |  |  |
| Present salary/drawings<br>from business (estimates) | : | BDT 5,000/-                                                                                                                                                                                                                                                                                                                       |  |  |  |
| Proposed Salary                                      | : | BDT 5,000/-                                                                                                                                                                                                                                                                                                                       |  |  |  |
| Size of shop                                         | : | 12 ft x 70 ft= 840 square ft                                                                                                                                                                                                                                                                                                      |  |  |  |
| Security of the shop                                 | : | N/A                                                                                                                                                                                                                                                                                                                               |  |  |  |
| Implementation                                       | : | <ul> <li>He has four milk cow and 4 calf in his farm.</li> <li>Average daily milk production is 32 liter and milk price is BDT 50.</li> <li>The business is operating by entrepreneur. Existing no employee.</li> <li>Collects goods from Bogra.</li> <li>The farm is owned.</li> <li>Agreed grace period is 3 months.</li> </ul> |  |  |  |

# **FAMILY PICTURE**