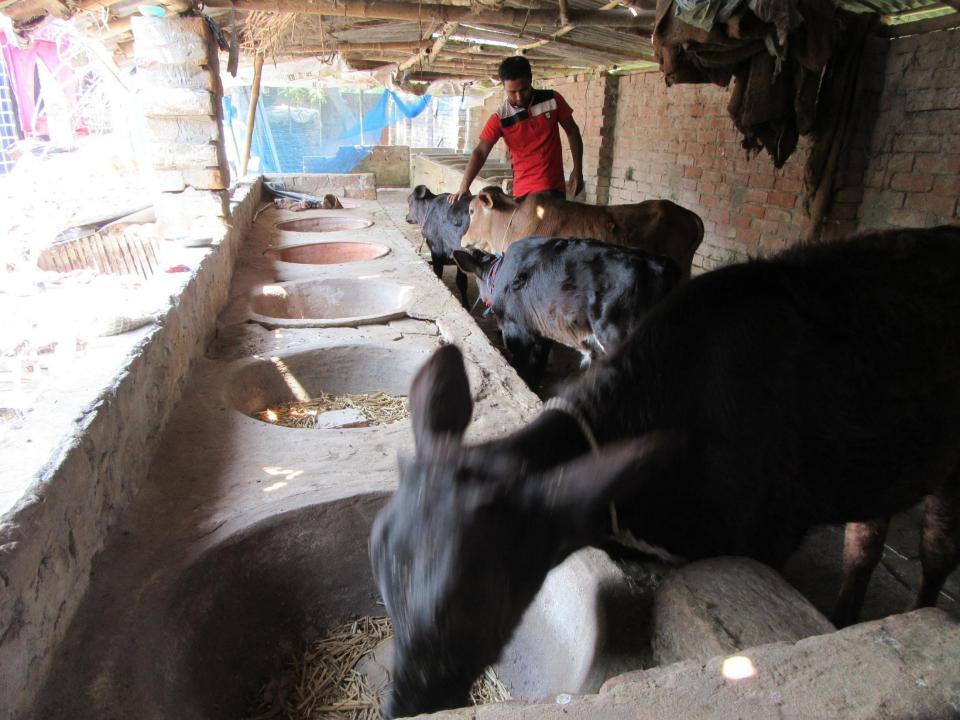

| Proposed Nobin Udyokta Business Info                 |   |                                                                                                                                                                                                                                                                                                                                   |  |  |  |
|------------------------------------------------------|---|-----------------------------------------------------------------------------------------------------------------------------------------------------------------------------------------------------------------------------------------------------------------------------------------------------------------------------------|--|--|--|
| Business Name                                        | : | GRAMEEN BARI DAIRY FARM                                                                                                                                                                                                                                                                                                           |  |  |  |
| Location                                             | : | Maskatadighi                                                                                                                                                                                                                                                                                                                      |  |  |  |
| Total Investment in BDT                              | : | BDT 690,000/-                                                                                                                                                                                                                                                                                                                     |  |  |  |
| Financing                                            | : | Self BDT 540,000/-(from existing business) 78%                                                                                                                                                                                                                                                                                    |  |  |  |
|                                                      |   | Required Investment BDT 1,50,000/-(as equity) 22%                                                                                                                                                                                                                                                                                 |  |  |  |
| Present salary/drawings<br>from business (estimates) | : | BDT 5,000/-                                                                                                                                                                                                                                                                                                                       |  |  |  |
| Proposed Salary                                      | : | BDT 5,000/-                                                                                                                                                                                                                                                                                                                       |  |  |  |
| Size of shop                                         | : | 12 ft x 70 ft= 840 square ft                                                                                                                                                                                                                                                                                                      |  |  |  |
| Security of the shop                                 | : | N/A                                                                                                                                                                                                                                                                                                                               |  |  |  |
| Implementation                                       | : | <ul> <li>He has four milk cow and 4 calf in his farm.</li> <li>Average daily milk production is 32 liter and milk price is BDT 50.</li> <li>The business is operating by entrepreneur. Existing no employee.</li> <li>Collects goods from Bogra.</li> <li>The farm is owned.</li> <li>Agreed grace period is 3 months.</li> </ul> |  |  |  |