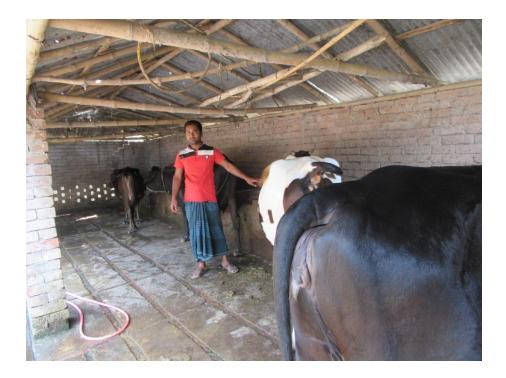

| Proposed Nobin Udyokta Business Info                 |   |                                                                                                                                                                                                                                                                                                                                   |  |  |  |
|------------------------------------------------------|---|-----------------------------------------------------------------------------------------------------------------------------------------------------------------------------------------------------------------------------------------------------------------------------------------------------------------------------------|--|--|--|
| Business Name                                        | : | GRAMEEN BARI DAIRY FARM                                                                                                                                                                                                                                                                                                           |  |  |  |
| Location                                             | : | Maskatadighi                                                                                                                                                                                                                                                                                                                      |  |  |  |
| Total Investment in BDT                              | : | BDT 690,000/-                                                                                                                                                                                                                                                                                                                     |  |  |  |
| Financing                                            | : | Self BDT 540,000/-(from existing business) 78%                                                                                                                                                                                                                                                                                    |  |  |  |
|                                                      |   | Required Investment BDT 1,50,000/-(as equity) 22%                                                                                                                                                                                                                                                                                 |  |  |  |
| Present salary/drawings<br>from business (estimates) | : | BDT 5,000/-                                                                                                                                                                                                                                                                                                                       |  |  |  |
| Proposed Salary                                      | : | BDT 5,000/-                                                                                                                                                                                                                                                                                                                       |  |  |  |
| Size of shop                                         | : | 12 ft x 70 ft= 840 square ft                                                                                                                                                                                                                                                                                                      |  |  |  |
| Security of the shop                                 | : | N/A                                                                                                                                                                                                                                                                                                                               |  |  |  |
| Implementation                                       | : | <ul> <li>He has four milk cow and 4 calf in his farm.</li> <li>Average daily milk production is 32 liter and milk price is BDT 50.</li> <li>The business is operating by entrepreneur. Existing no employee.</li> <li>Collects goods from Bogra.</li> <li>The farm is owned.</li> <li>Agreed grace period is 3 months.</li> </ul> |  |  |  |