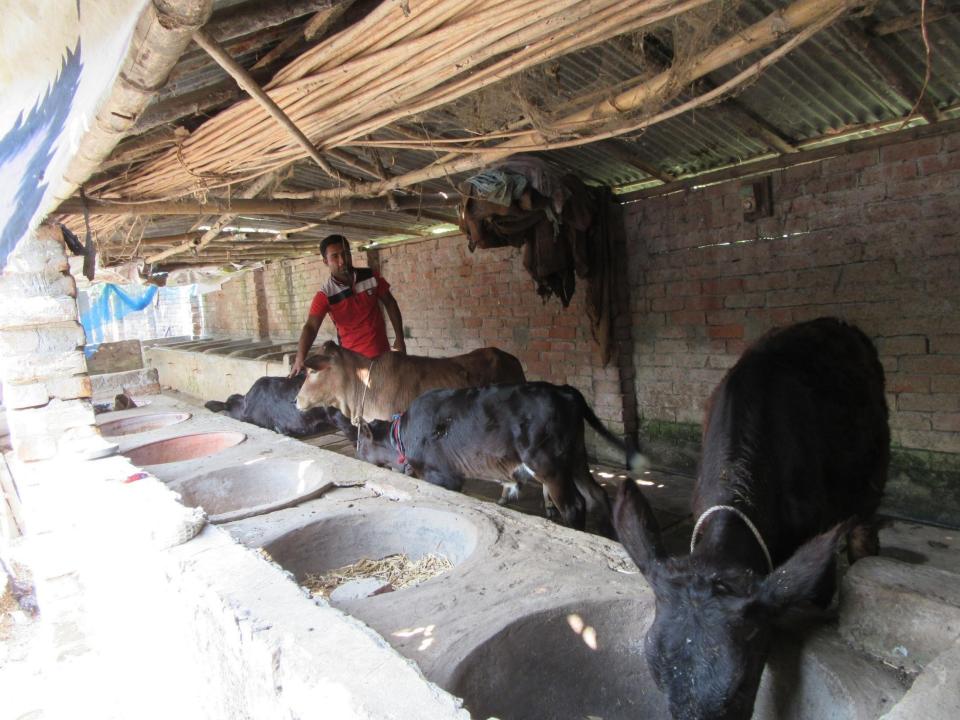

| Proposed Nobin Udyokta Business Info                 |   |                                                                                                                                                                                                                                                                                                                                   |  |  |  |
|------------------------------------------------------|---|-----------------------------------------------------------------------------------------------------------------------------------------------------------------------------------------------------------------------------------------------------------------------------------------------------------------------------------|--|--|--|
| Business Name                                        | : | GRAMEEN BARI DAIRY FARM                                                                                                                                                                                                                                                                                                           |  |  |  |
| Location                                             | : | Maskatadighi                                                                                                                                                                                                                                                                                                                      |  |  |  |
| Total Investment in BDT                              | : | BDT 690,000/-                                                                                                                                                                                                                                                                                                                     |  |  |  |
| Financing                                            | : | Self BDT 540,000/-(from existing business) 78%                                                                                                                                                                                                                                                                                    |  |  |  |
|                                                      |   | Required Investment BDT 1,50,000/-(as equity) 22%                                                                                                                                                                                                                                                                                 |  |  |  |
| Present salary/drawings<br>from business (estimates) | : | BDT 5,000/-                                                                                                                                                                                                                                                                                                                       |  |  |  |
| Proposed Salary                                      | : | BDT 5,000/-                                                                                                                                                                                                                                                                                                                       |  |  |  |
| Size of shop                                         | : | 12 ft x 70 ft= 840 square ft                                                                                                                                                                                                                                                                                                      |  |  |  |
| Security of the shop                                 | : | N/A                                                                                                                                                                                                                                                                                                                               |  |  |  |
| Implementation                                       | : | <ul> <li>He has four milk cow and 4 calf in his farm.</li> <li>Average daily milk production is 32 liter and milk price is BDT 50.</li> <li>The business is operating by entrepreneur. Existing no employee.</li> <li>Collects goods from Bogra.</li> <li>The farm is owned.</li> <li>Agreed grace period is 3 months.</li> </ul> |  |  |  |