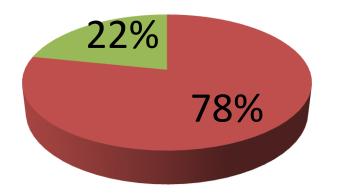

| Proposed Nobin Udyokta Business Info                 |   |                                                                                                                                                                                                                                                                                                                                   |  |  |  |
|------------------------------------------------------|---|-----------------------------------------------------------------------------------------------------------------------------------------------------------------------------------------------------------------------------------------------------------------------------------------------------------------------------------|--|--|--|
| Business Name                                        | : | GRAMEEN BARI DAIRY FARM                                                                                                                                                                                                                                                                                                           |  |  |  |
| Location                                             | : | Maskatadighi                                                                                                                                                                                                                                                                                                                      |  |  |  |
| Total Investment in BDT                              | : | BDT 690,000/-                                                                                                                                                                                                                                                                                                                     |  |  |  |
| Financing                                            | : | Self BDT 540,000/-(from existing business) 78%                                                                                                                                                                                                                                                                                    |  |  |  |
|                                                      |   | Required Investment BDT 1,50,000/-(as equity) 22%                                                                                                                                                                                                                                                                                 |  |  |  |
| Present salary/drawings<br>from business (estimates) | : | BDT 5,000/-                                                                                                                                                                                                                                                                                                                       |  |  |  |
| Proposed Salary                                      | : | BDT 5,000/-                                                                                                                                                                                                                                                                                                                       |  |  |  |
| Size of shop                                         | : | 12 ft x 70 ft= 840 square ft                                                                                                                                                                                                                                                                                                      |  |  |  |
| Security of the shop                                 | : | N/A                                                                                                                                                                                                                                                                                                                               |  |  |  |
| Implementation                                       | : | <ul> <li>He has four milk cow and 4 calf in his farm.</li> <li>Average daily milk production is 32 liter and milk price is BDT 50.</li> <li>The business is operating by entrepreneur. Existing no employee.</li> <li>Collects goods from Bogra.</li> <li>The farm is owned.</li> <li>Agreed grace period is 3 months.</li> </ul> |  |  |  |