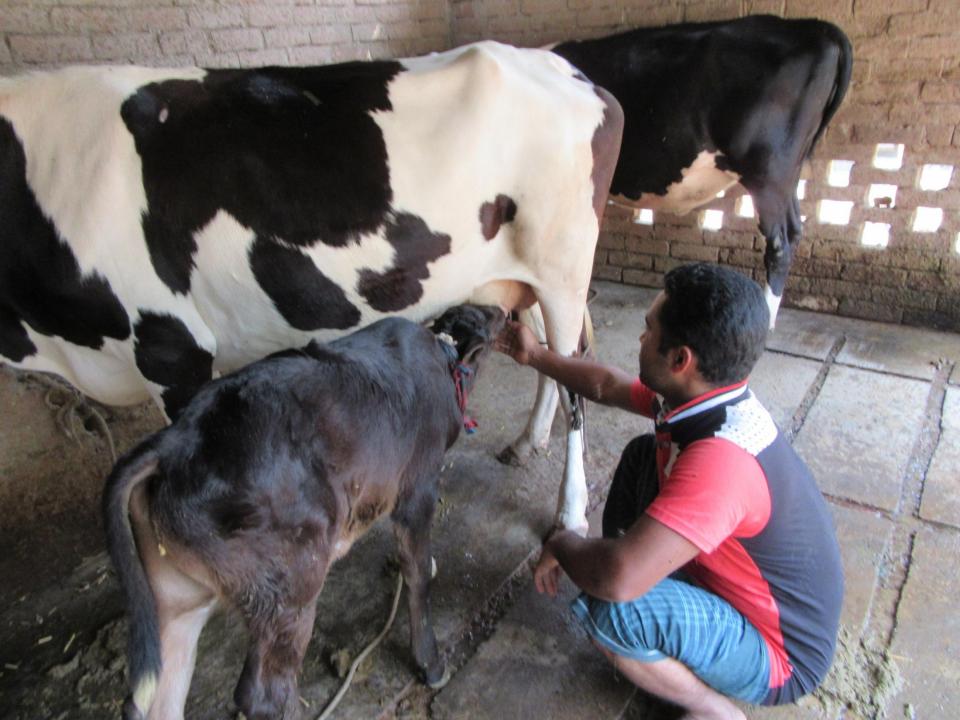

| Proposed Nobin Udyokta Business Info                 |   |                                                                                                                                                                                                                                                                                                                                   |  |  |  |
|------------------------------------------------------|---|-----------------------------------------------------------------------------------------------------------------------------------------------------------------------------------------------------------------------------------------------------------------------------------------------------------------------------------|--|--|--|
| Business Name                                        | : | GRAMEEN BARI DAIRY FARM                                                                                                                                                                                                                                                                                                           |  |  |  |
| Location                                             | : | Maskatadighi                                                                                                                                                                                                                                                                                                                      |  |  |  |
| Total Investment in BDT                              | : | BDT 690,000/-                                                                                                                                                                                                                                                                                                                     |  |  |  |
| Financing                                            | : | Self BDT 540,000/-(from existing business) 78%                                                                                                                                                                                                                                                                                    |  |  |  |
|                                                      |   | Required Investment BDT 1,50,000/-(as equity) 22%                                                                                                                                                                                                                                                                                 |  |  |  |
| Present salary/drawings<br>from business (estimates) | : | BDT 5,000/-                                                                                                                                                                                                                                                                                                                       |  |  |  |
| Proposed Salary                                      | : | BDT 5,000/-                                                                                                                                                                                                                                                                                                                       |  |  |  |
| Size of shop                                         | : | 12 ft x 70 ft= 840 square ft                                                                                                                                                                                                                                                                                                      |  |  |  |
| Security of the shop                                 | : | N/A                                                                                                                                                                                                                                                                                                                               |  |  |  |
| Implementation                                       | : | <ul> <li>He has four milk cow and 4 calf in his farm.</li> <li>Average daily milk production is 32 liter and milk price is BDT 50.</li> <li>The business is operating by entrepreneur. Existing no employee.</li> <li>Collects goods from Bogra.</li> <li>The farm is owned.</li> <li>Agreed grace period is 3 months.</li> </ul> |  |  |  |