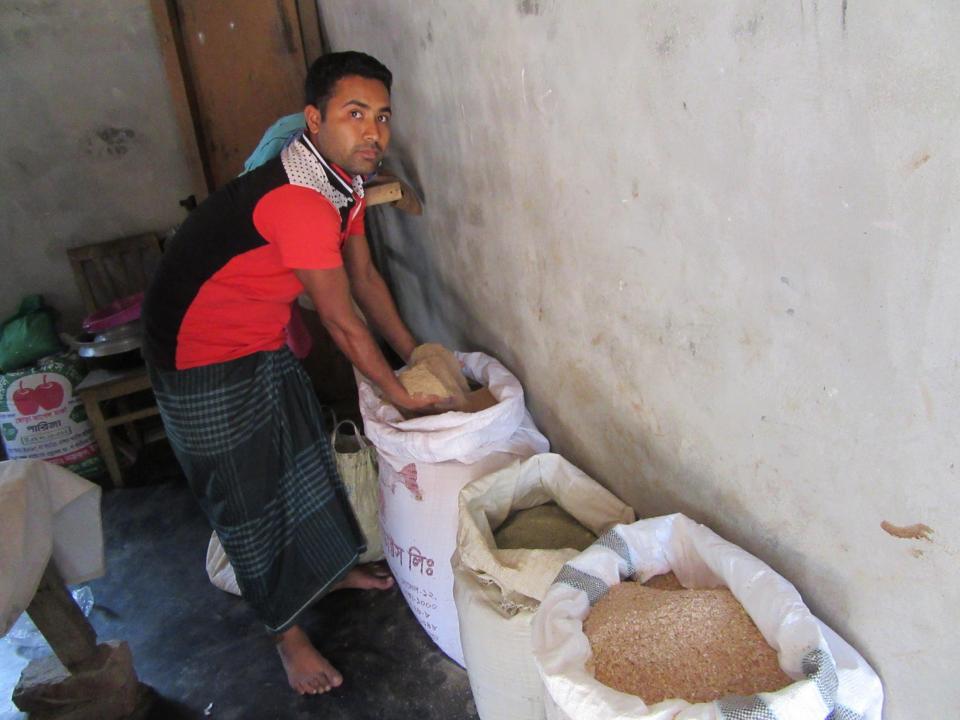

| Proposed Nobin Udyokta Business Info                 |   |                                                                                                                                                                                                                                                                                                                                   |  |  |  |
|------------------------------------------------------|---|-----------------------------------------------------------------------------------------------------------------------------------------------------------------------------------------------------------------------------------------------------------------------------------------------------------------------------------|--|--|--|
| Business Name                                        | : | GRAMEEN BARI DAIRY FARM                                                                                                                                                                                                                                                                                                           |  |  |  |
| Location                                             | : | Maskatadighi                                                                                                                                                                                                                                                                                                                      |  |  |  |
| Total Investment in BDT                              | : | BDT 690,000/-                                                                                                                                                                                                                                                                                                                     |  |  |  |
| Financing                                            | : | Self BDT 540,000/-(from existing business) 78%                                                                                                                                                                                                                                                                                    |  |  |  |
|                                                      |   | Required Investment BDT 1,50,000/-(as equity) 22%                                                                                                                                                                                                                                                                                 |  |  |  |
| Present salary/drawings<br>from business (estimates) | : | BDT 5,000/-                                                                                                                                                                                                                                                                                                                       |  |  |  |
| Proposed Salary                                      | : | BDT 5,000/-                                                                                                                                                                                                                                                                                                                       |  |  |  |
| Size of shop                                         | : | 12 ft x 70 ft= 840 square ft                                                                                                                                                                                                                                                                                                      |  |  |  |
| Security of the shop                                 | : | N/A                                                                                                                                                                                                                                                                                                                               |  |  |  |
| Implementation                                       | : | <ul> <li>He has four milk cow and 4 calf in his farm.</li> <li>Average daily milk production is 32 liter and milk price is BDT 50.</li> <li>The business is operating by entrepreneur. Existing no employee.</li> <li>Collects goods from Bogra.</li> <li>The farm is owned.</li> <li>Agreed grace period is 3 months.</li> </ul> |  |  |  |

# **FAMILY PICTURE**