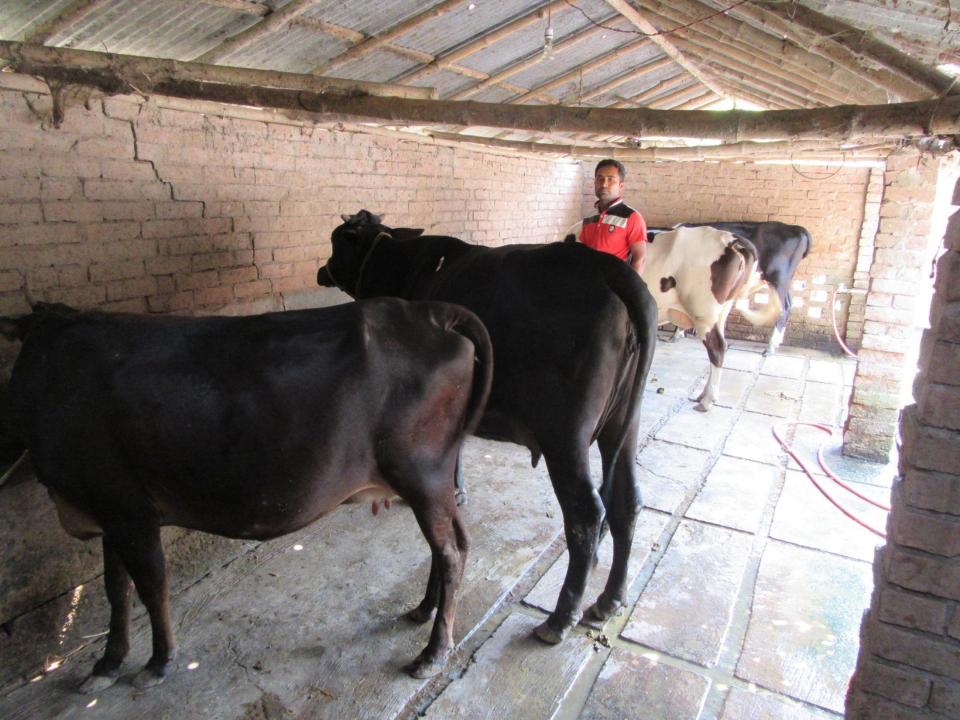

| Proposed Nobin Udyokta Business Info                 |   |                                                                                                                                                                                                                                                                                                                                   |  |  |  |
|------------------------------------------------------|---|-----------------------------------------------------------------------------------------------------------------------------------------------------------------------------------------------------------------------------------------------------------------------------------------------------------------------------------|--|--|--|
| Business Name                                        | : | GRAMEEN BARI DAIRY FARM                                                                                                                                                                                                                                                                                                           |  |  |  |
| Location                                             | : | Maskatadighi                                                                                                                                                                                                                                                                                                                      |  |  |  |
| Total Investment in BDT                              | : | BDT 690,000/-                                                                                                                                                                                                                                                                                                                     |  |  |  |
| Financing                                            | : | Self BDT 540,000/-(from existing business) 78%                                                                                                                                                                                                                                                                                    |  |  |  |
|                                                      |   | Required Investment BDT 1,50,000/-(as equity) 22%                                                                                                                                                                                                                                                                                 |  |  |  |
| Present salary/drawings<br>from business (estimates) | : | BDT 5,000/-                                                                                                                                                                                                                                                                                                                       |  |  |  |
| Proposed Salary                                      | : | BDT 5,000/-                                                                                                                                                                                                                                                                                                                       |  |  |  |
| Size of shop                                         | : | 12 ft x 70 ft= 840 square ft                                                                                                                                                                                                                                                                                                      |  |  |  |
| Security of the shop                                 | : | N/A                                                                                                                                                                                                                                                                                                                               |  |  |  |
| Implementation                                       | : | <ul> <li>He has four milk cow and 4 calf in his farm.</li> <li>Average daily milk production is 32 liter and milk price is BDT 50.</li> <li>The business is operating by entrepreneur. Existing no employee.</li> <li>Collects goods from Bogra.</li> <li>The farm is owned.</li> <li>Agreed grace period is 3 months.</li> </ul> |  |  |  |