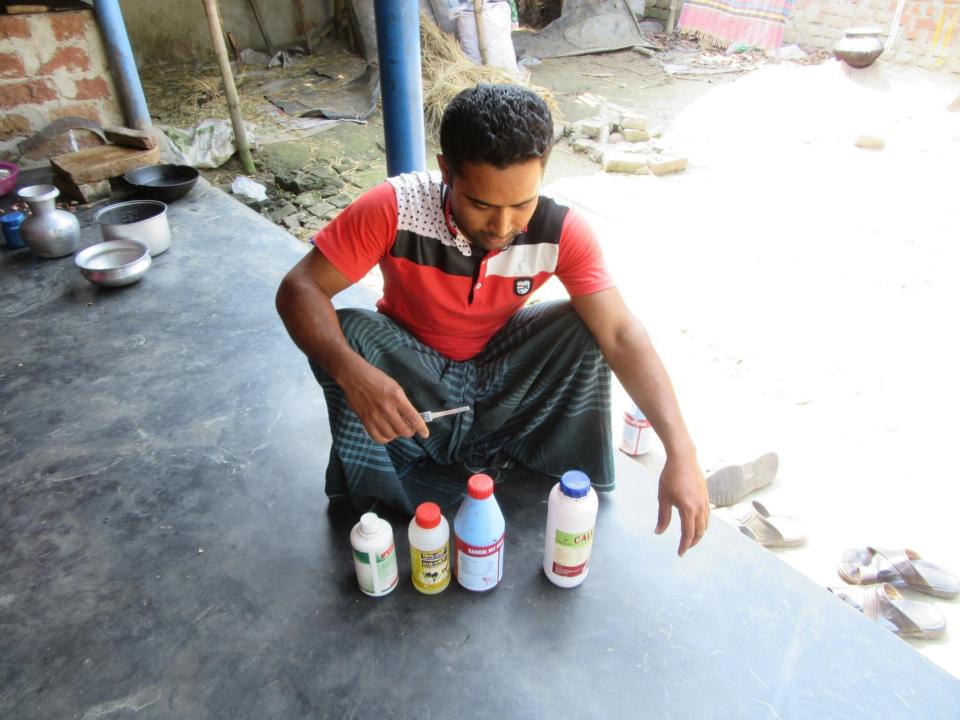

| Proposed Nobin Udyokta Business Info                 |   |                                                                                                                                                                                                                                                                                                                                   |  |  |  |
|------------------------------------------------------|---|-----------------------------------------------------------------------------------------------------------------------------------------------------------------------------------------------------------------------------------------------------------------------------------------------------------------------------------|--|--|--|
| Business Name                                        | : | GRAMEEN BARI DAIRY FARM                                                                                                                                                                                                                                                                                                           |  |  |  |
| Location                                             | : | Maskatadighi                                                                                                                                                                                                                                                                                                                      |  |  |  |
| Total Investment in BDT                              | : | BDT 690,000/-                                                                                                                                                                                                                                                                                                                     |  |  |  |
| Financing                                            | : | Self BDT 540,000/-(from existing business) 78%                                                                                                                                                                                                                                                                                    |  |  |  |
|                                                      |   | Required Investment BDT 1,50,000/-(as equity) 22%                                                                                                                                                                                                                                                                                 |  |  |  |
| Present salary/drawings<br>from business (estimates) | : | BDT 5,000/-                                                                                                                                                                                                                                                                                                                       |  |  |  |
| Proposed Salary                                      | : | BDT 5,000/-                                                                                                                                                                                                                                                                                                                       |  |  |  |
| Size of shop                                         | : | 12 ft x 70 ft= 840 square ft                                                                                                                                                                                                                                                                                                      |  |  |  |
| Security of the shop                                 | : | N/A                                                                                                                                                                                                                                                                                                                               |  |  |  |
| Implementation                                       | : | <ul> <li>He has four milk cow and 4 calf in his farm.</li> <li>Average daily milk production is 32 liter and milk price is BDT 50.</li> <li>The business is operating by entrepreneur. Existing no employee.</li> <li>Collects goods from Bogra.</li> <li>The farm is owned.</li> <li>Agreed grace period is 3 months.</li> </ul> |  |  |  |