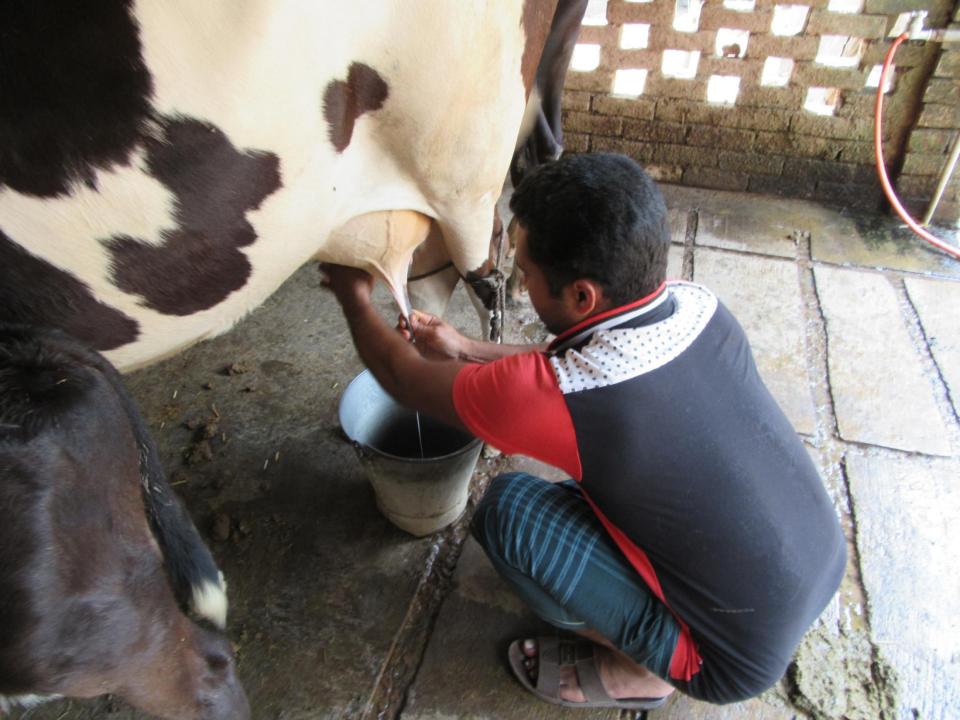

| Proposed Nobin Udyokta Business Info                 |   |                                                                                                                                                                                                                                                                                                                                   |  |  |  |
|------------------------------------------------------|---|-----------------------------------------------------------------------------------------------------------------------------------------------------------------------------------------------------------------------------------------------------------------------------------------------------------------------------------|--|--|--|
| Business Name                                        | : | GRAMEEN BARI DAIRY FARM                                                                                                                                                                                                                                                                                                           |  |  |  |
| Location                                             | : | Maskatadighi                                                                                                                                                                                                                                                                                                                      |  |  |  |
| Total Investment in BDT                              | : | BDT 690,000/-                                                                                                                                                                                                                                                                                                                     |  |  |  |
| Financing                                            | : | Self BDT 540,000/-(from existing business) 78%                                                                                                                                                                                                                                                                                    |  |  |  |
|                                                      |   | Required Investment BDT 1,50,000/-(as equity) 22%                                                                                                                                                                                                                                                                                 |  |  |  |
| Present salary/drawings<br>from business (estimates) | : | BDT 5,000/-                                                                                                                                                                                                                                                                                                                       |  |  |  |
| Proposed Salary                                      | : | BDT 5,000/-                                                                                                                                                                                                                                                                                                                       |  |  |  |
| Size of shop                                         | : | 12 ft x 70 ft= 840 square ft                                                                                                                                                                                                                                                                                                      |  |  |  |
| Security of the shop                                 | : | N/A                                                                                                                                                                                                                                                                                                                               |  |  |  |
| Implementation                                       | : | <ul> <li>He has four milk cow and 4 calf in his farm.</li> <li>Average daily milk production is 32 liter and milk price is BDT 50.</li> <li>The business is operating by entrepreneur. Existing no employee.</li> <li>Collects goods from Bogra.</li> <li>The farm is owned.</li> <li>Agreed grace period is 3 months.</li> </ul> |  |  |  |