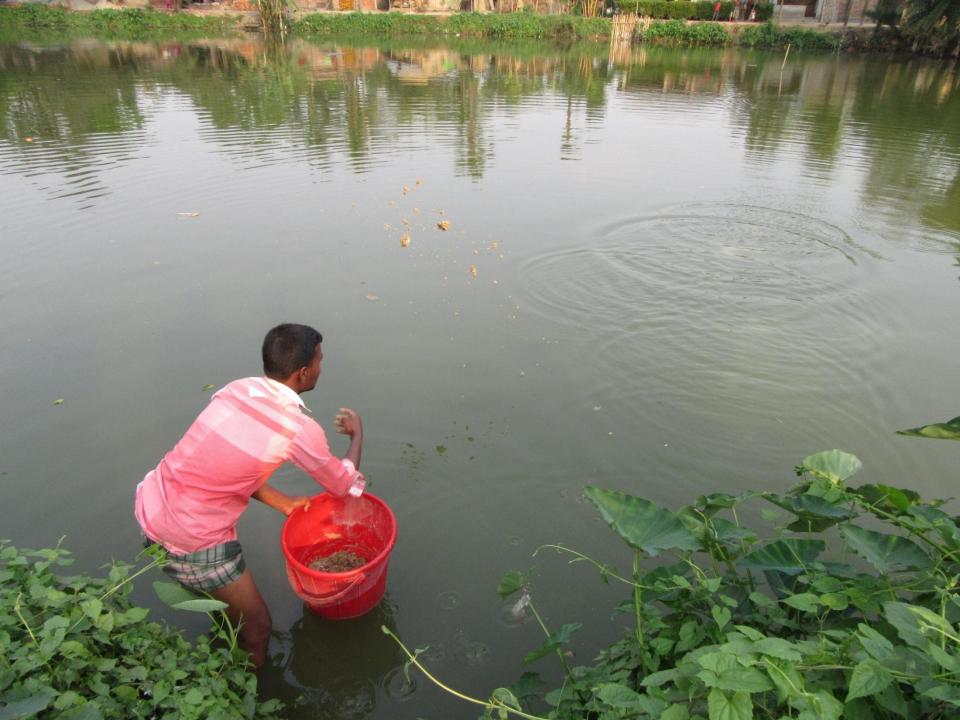

| Proposed Nobin Udyokta Business Info                 |   |                                                                                                                                                                                                                                                                                                                                        |  |
|------------------------------------------------------|---|----------------------------------------------------------------------------------------------------------------------------------------------------------------------------------------------------------------------------------------------------------------------------------------------------------------------------------------|--|
| Business Name                                        | : | : M/S MORJINA MOTSO KHAMAR                                                                                                                                                                                                                                                                                                             |  |
| Location                                             | : | Bala Nogor, Khorkhoriya, Poba, Rajshahi                                                                                                                                                                                                                                                                                                |  |
| Total Investment in BDT                              | : | BDT 244000/-                                                                                                                                                                                                                                                                                                                           |  |
| Financing                                            | : | Self BDT 144000/-(from existing business)59%<br>Required Investment BDT 1,00,000/-(as equity) 41%                                                                                                                                                                                                                                      |  |
| Present salary/drawings<br>from business (estimates) | : | BDT 5,000/-                                                                                                                                                                                                                                                                                                                            |  |
| Proposed Salary                                      | : | BDT 5,000/-                                                                                                                                                                                                                                                                                                                            |  |
| Size of shop                                         | : | -                                                                                                                                                                                                                                                                                                                                      |  |
| Security of the shop                                 | : | -                                                                                                                                                                                                                                                                                                                                      |  |
| Implementation                                       | : | <ul> <li>Currently run a fish farm.</li> <li>Various type of fish like; Ruhi fish, Carp fish, Mrigel fish etc cultivate here.</li> <li>The business is operating by entrepreneur. Existing no employee.</li> <li>The pond is under lease.</li> <li>Collects fish from Local area.</li> <li>Agreed grace period is 3 months.</li> </ul> |  |

Pictures