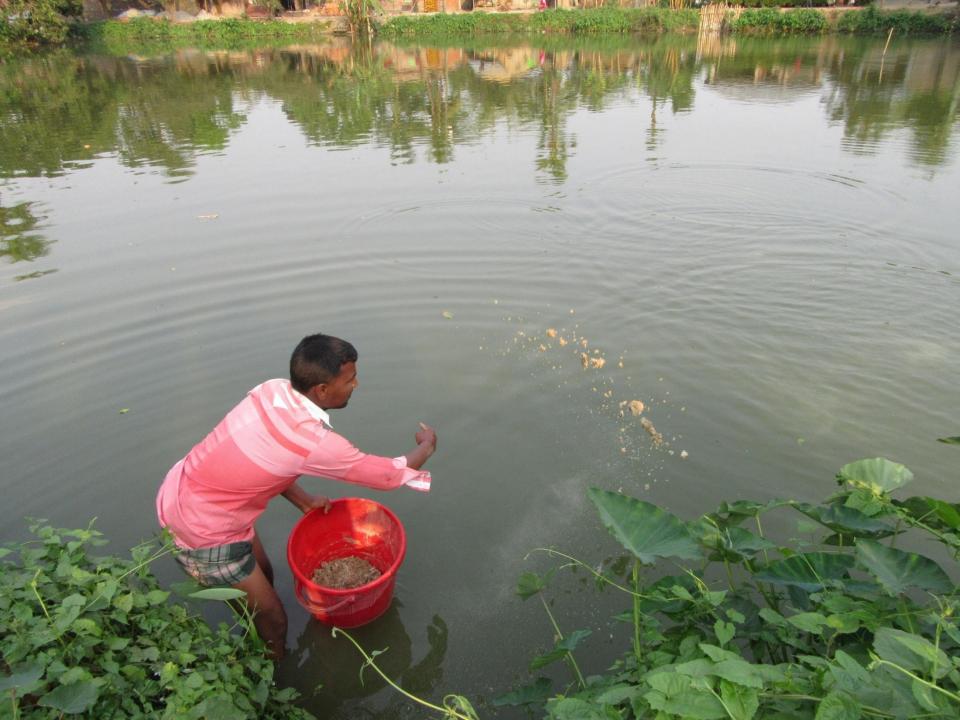

| Proposed Nobin Udyokta Business Info                 |   |                                                                                                                                                                                                                                                                                                                                        |  |
|------------------------------------------------------|---|----------------------------------------------------------------------------------------------------------------------------------------------------------------------------------------------------------------------------------------------------------------------------------------------------------------------------------------|--|
| Business Name                                        | : | : M/S MORJINA MOTSO KHAMAR                                                                                                                                                                                                                                                                                                             |  |
| Location                                             | : | Bala Nogor, Khorkhoriya, Poba, Rajshahi                                                                                                                                                                                                                                                                                                |  |
| Total Investment in BDT                              | : | BDT 244000/-                                                                                                                                                                                                                                                                                                                           |  |
| Financing                                            | : | Self BDT 144000/-(from existing business)59%<br>Required Investment BDT 1,00,000/-(as equity) 41%                                                                                                                                                                                                                                      |  |
| Present salary/drawings<br>from business (estimates) | : | BDT 5,000/-                                                                                                                                                                                                                                                                                                                            |  |
| Proposed Salary                                      | : | BDT 5,000/-                                                                                                                                                                                                                                                                                                                            |  |
| Size of shop                                         | : | -                                                                                                                                                                                                                                                                                                                                      |  |
| Security of the shop                                 | : | -                                                                                                                                                                                                                                                                                                                                      |  |
| Implementation                                       | : | <ul> <li>Currently run a fish farm.</li> <li>Various type of fish like; Ruhi fish, Carp fish, Mrigel fish etc cultivate here.</li> <li>The business is operating by entrepreneur. Existing no employee.</li> <li>The pond is under lease.</li> <li>Collects fish from Local area.</li> <li>Agreed grace period is 3 months.</li> </ul> |  |