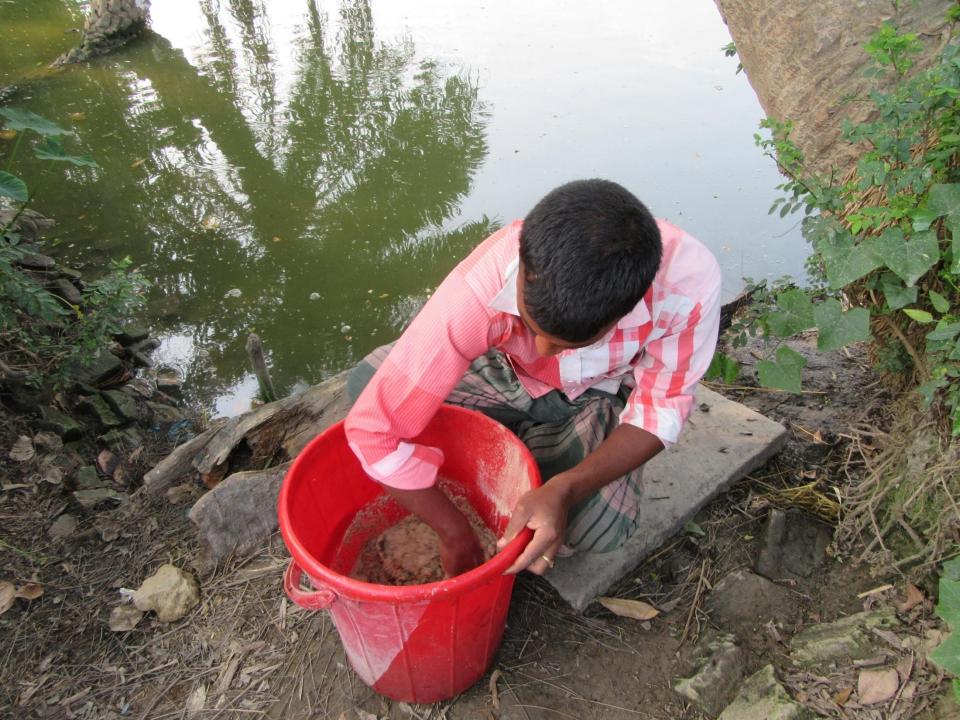

| Proposed Nobin Udyokta Business Info                 |   |                                                                                                                                                                                                                                                                                                                                        |  |
|------------------------------------------------------|---|----------------------------------------------------------------------------------------------------------------------------------------------------------------------------------------------------------------------------------------------------------------------------------------------------------------------------------------|--|
| Business Name                                        | : | : M/S MORJINA MOTSO KHAMAR                                                                                                                                                                                                                                                                                                             |  |
| Location                                             | : | Bala Nogor, Khorkhoriya, Poba, Rajshahi                                                                                                                                                                                                                                                                                                |  |
| Total Investment in BDT                              | : | BDT 244000/-                                                                                                                                                                                                                                                                                                                           |  |
| Financing                                            | : | Self BDT 144000/-(from existing business)59%<br>Required Investment BDT 1,00,000/-(as equity) 41%                                                                                                                                                                                                                                      |  |
| Present salary/drawings<br>from business (estimates) | : | BDT 5,000/-                                                                                                                                                                                                                                                                                                                            |  |
| Proposed Salary                                      | : | BDT 5,000/-                                                                                                                                                                                                                                                                                                                            |  |
| Size of shop                                         | : | -                                                                                                                                                                                                                                                                                                                                      |  |
| Security of the shop                                 | : | -                                                                                                                                                                                                                                                                                                                                      |  |
| Implementation                                       | : | <ul> <li>Currently run a fish farm.</li> <li>Various type of fish like; Ruhi fish, Carp fish, Mrigel fish etc cultivate here.</li> <li>The business is operating by entrepreneur. Existing no employee.</li> <li>The pond is under lease.</li> <li>Collects fish from Local area.</li> <li>Agreed grace period is 3 months.</li> </ul> |  |