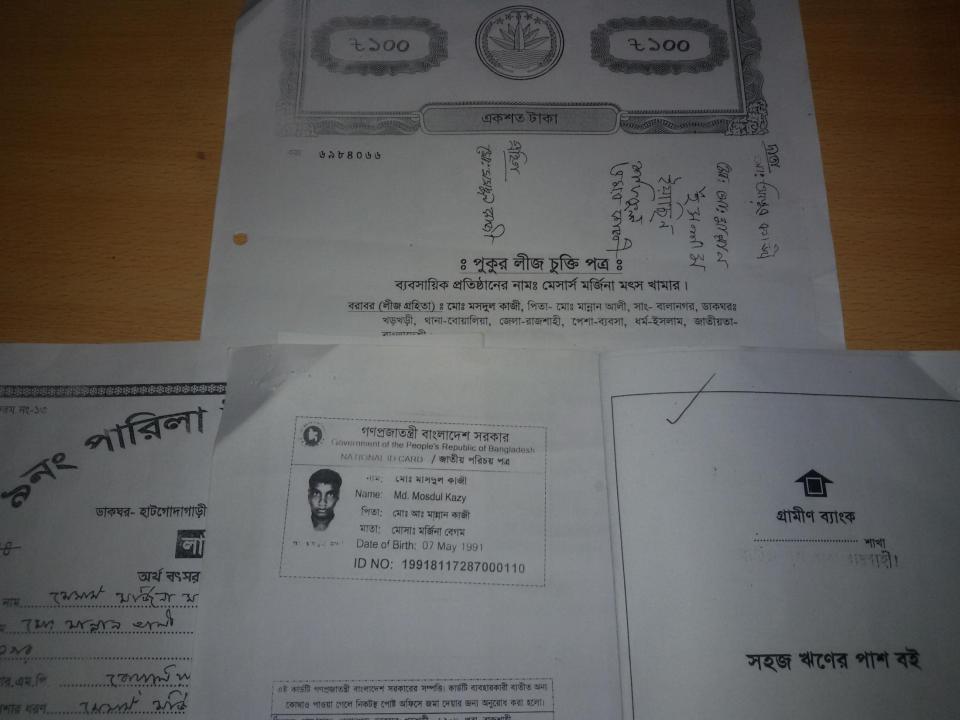

| Brief Bio of The Proposed Nobin Udyokta                                                                                                                        |       |                                                                                                                                                                                                            |  |  |
|----------------------------------------------------------------------------------------------------------------------------------------------------------------|-------|------------------------------------------------------------------------------------------------------------------------------------------------------------------------------------------------------------|--|--|
| Name                                                                                                                                                           | :     | MD. MOSDUL KAZY                                                                                                                                                                                            |  |  |
| Age                                                                                                                                                            | :     | 07-05-1991 (25 Years)                                                                                                                                                                                      |  |  |
| Education, till to date                                                                                                                                        | :     | Diploma                                                                                                                                                                                                    |  |  |
| Marital status                                                                                                                                                 | :     | Married                                                                                                                                                                                                    |  |  |
| Children                                                                                                                                                       | :     | 1 Son                                                                                                                                                                                                      |  |  |
| No. of siblings:                                                                                                                                               | :     | 2 Brothers & 1 Sister                                                                                                                                                                                      |  |  |
| Address                                                                                                                                                        | :     | Vill: Balanagor, P.O: khorkhoria, P.S: Poba, Dist: Rajshahi                                                                                                                                                |  |  |
| Parent's and GB related Info<br>(i) Who is GB member<br>(ii) Mother's name<br>(iii) Father's name<br>(iv) GB member's info                                     | :     | Mother Father<br>MST. MORJINA BEGUM<br>MD. ABDUL MANNAN KAZY<br>Branch: Parila, Poba, Centre # 68(Female),<br>Member ID: 3463 Group No: 05<br>Member since: 12/07/2006 (10Years)<br>First Ioan: BDT 5000/- |  |  |
| Further Information:<br>(v) Who pays GB loan installment<br>(vi) Mobile lady<br>(vii) Grameen Education Loan<br>(viii) Any other loan like GB,<br>BRAC ASA etc | : : : | Existing Loan: BDT 50,000, Outstanding Ioan: BDT 1093<br>N/A<br>No<br>No<br>No                                                                                                                             |  |  |

#### **BRIEF HISTORY OF GB LOAN UTILIZATION BY HIS FAMILY**

MST. MORJINA BEGUM joined Grameen Bank since 10 years ago. At first she took 5,000 taka loan from Grameen Bank. She gradually took loan from GB. Utilize loan in business.