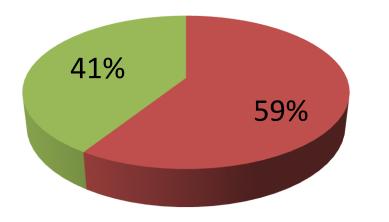

| Proposed Nobin Udyokta Business Info                 |   |                                                                                                                                                                                                                                                                                                                                        |  |
|------------------------------------------------------|---|----------------------------------------------------------------------------------------------------------------------------------------------------------------------------------------------------------------------------------------------------------------------------------------------------------------------------------------|--|
| Business Name                                        | : | : M/S MORJINA MOTSO KHAMAR                                                                                                                                                                                                                                                                                                             |  |
| Location                                             | : | Bala Nogor, Khorkhoriya, Poba, Rajshahi                                                                                                                                                                                                                                                                                                |  |
| Total Investment in BDT                              | : | BDT 244000/-                                                                                                                                                                                                                                                                                                                           |  |
| Financing                                            | : | Self BDT 144000/-(from existing business)59%<br>Required Investment BDT 1,00,000/-(as equity) 41%                                                                                                                                                                                                                                      |  |
| Present salary/drawings<br>from business (estimates) | : | BDT 5,000/-                                                                                                                                                                                                                                                                                                                            |  |
| Proposed Salary                                      | : | BDT 5,000/-                                                                                                                                                                                                                                                                                                                            |  |
| Size of shop                                         | : | -                                                                                                                                                                                                                                                                                                                                      |  |
| Security of the shop                                 | : | -                                                                                                                                                                                                                                                                                                                                      |  |
| Implementation                                       | : | <ul> <li>Currently run a fish farm.</li> <li>Various type of fish like; Ruhi fish, Carp fish, Mrigel fish etc cultivate here.</li> <li>The business is operating by entrepreneur. Existing no employee.</li> <li>The pond is under lease.</li> <li>Collects fish from Local area.</li> <li>Agreed grace period is 3 months.</li> </ul> |  |