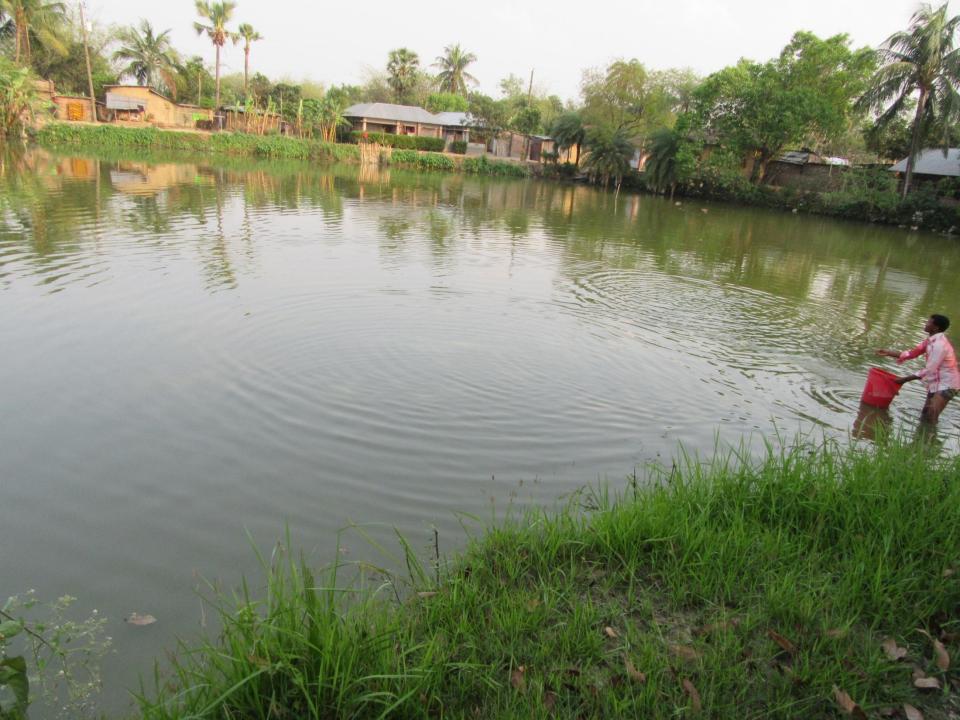

| Proposed Nobin Udyokta Business Info                 |   |                                                                                                                                                                                                                                                                                                                                        |  |
|------------------------------------------------------|---|----------------------------------------------------------------------------------------------------------------------------------------------------------------------------------------------------------------------------------------------------------------------------------------------------------------------------------------|--|
| Business Name                                        | : | : M/S MORJINA MOTSO KHAMAR                                                                                                                                                                                                                                                                                                             |  |
| Location                                             | : | Bala Nogor, Khorkhoriya, Poba, Rajshahi                                                                                                                                                                                                                                                                                                |  |
| Total Investment in BDT                              | : | BDT 244000/-                                                                                                                                                                                                                                                                                                                           |  |
| Financing                                            | : | Self BDT 144000/-(from existing business)59%<br>Required Investment BDT 1,00,000/-(as equity) 41%                                                                                                                                                                                                                                      |  |
| Present salary/drawings<br>from business (estimates) | : | BDT 5,000/-                                                                                                                                                                                                                                                                                                                            |  |
| Proposed Salary                                      | : | BDT 5,000/-                                                                                                                                                                                                                                                                                                                            |  |
| Size of shop                                         | : | -                                                                                                                                                                                                                                                                                                                                      |  |
| Security of the shop                                 | : | -                                                                                                                                                                                                                                                                                                                                      |  |
| Implementation                                       | : | <ul> <li>Currently run a fish farm.</li> <li>Various type of fish like; Ruhi fish, Carp fish, Mrigel fish etc cultivate here.</li> <li>The business is operating by entrepreneur. Existing no employee.</li> <li>The pond is under lease.</li> <li>Collects fish from Local area.</li> <li>Agreed grace period is 3 months.</li> </ul> |  |

Pictures