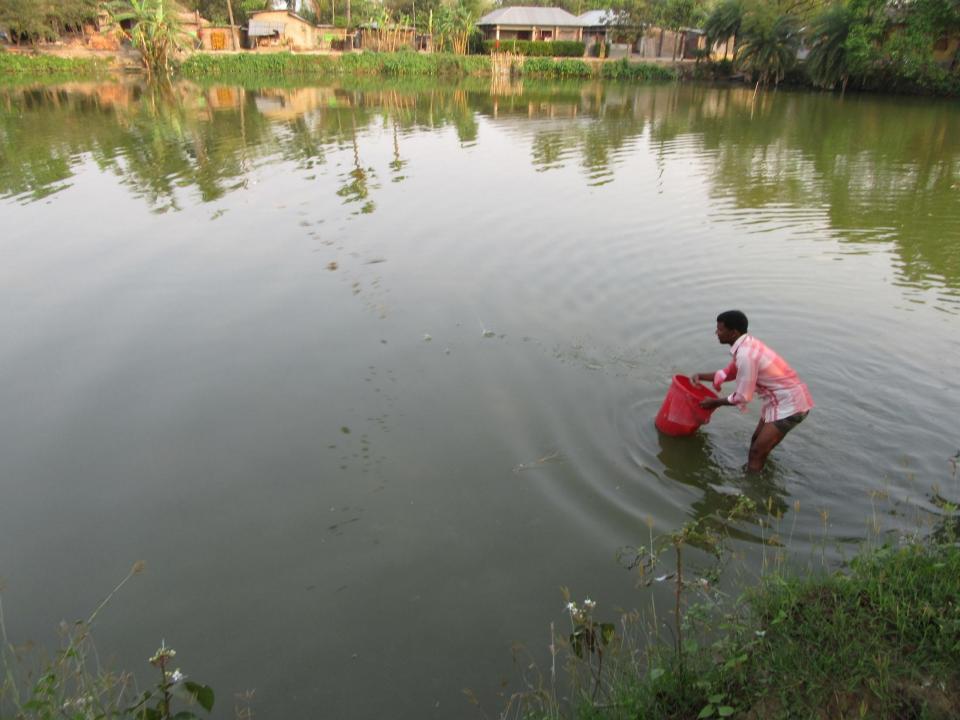

| Proposed Nobin Udyokta Business Info                 |   |                                                                                                                                                                                                                                                                                                                                        |  |
|------------------------------------------------------|---|----------------------------------------------------------------------------------------------------------------------------------------------------------------------------------------------------------------------------------------------------------------------------------------------------------------------------------------|--|
| Business Name                                        | : | : M/S MORJINA MOTSO KHAMAR                                                                                                                                                                                                                                                                                                             |  |
| Location                                             | : | Bala Nogor, Khorkhoriya, Poba, Rajshahi                                                                                                                                                                                                                                                                                                |  |
| Total Investment in BDT                              | : | BDT 244000/-                                                                                                                                                                                                                                                                                                                           |  |
| Financing                                            | : | Self BDT 144000/-(from existing business)59%<br>Required Investment BDT 1,00,000/-(as equity) 41%                                                                                                                                                                                                                                      |  |
| Present salary/drawings<br>from business (estimates) | : | BDT 5,000/-                                                                                                                                                                                                                                                                                                                            |  |
| Proposed Salary                                      | : | BDT 5,000/-                                                                                                                                                                                                                                                                                                                            |  |
| Size of shop                                         | : | -                                                                                                                                                                                                                                                                                                                                      |  |
| Security of the shop                                 | : | -                                                                                                                                                                                                                                                                                                                                      |  |
| Implementation                                       | : | <ul> <li>Currently run a fish farm.</li> <li>Various type of fish like; Ruhi fish, Carp fish, Mrigel fish etc cultivate here.</li> <li>The business is operating by entrepreneur. Existing no employee.</li> <li>The pond is under lease.</li> <li>Collects fish from Local area.</li> <li>Agreed grace period is 3 months.</li> </ul> |  |

Pictures