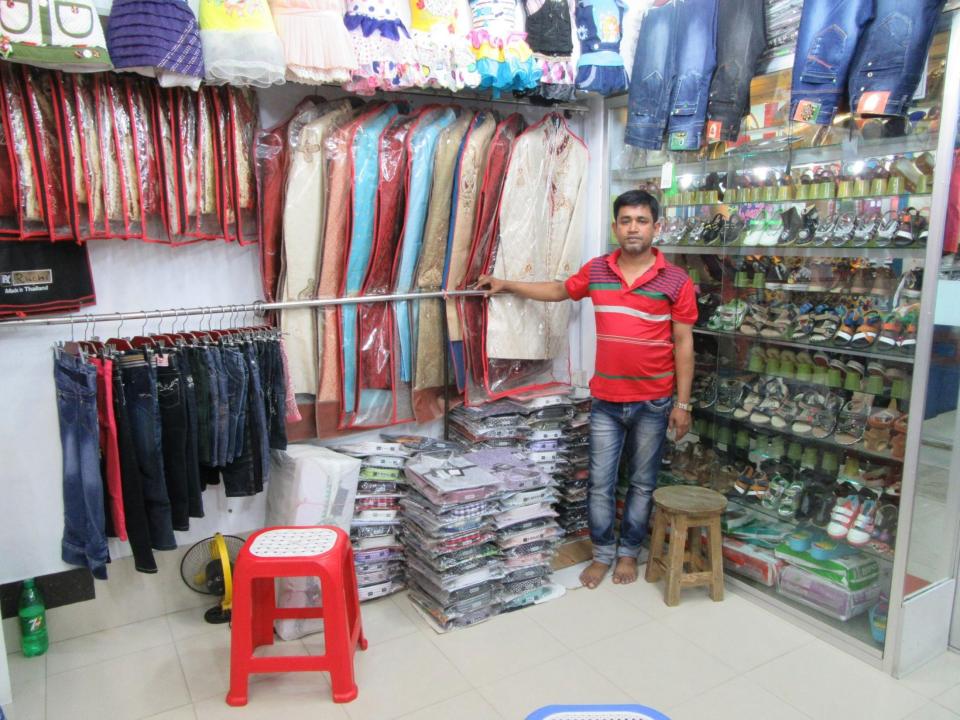

### **BRIEF HISTORY OF GB LOAN UTILIZATION BY HIS FAMILY**

MST. JEBKA BEGUM joined Grameen Bank since 14 years ago. She gradually took loan from GB. Utilize loan in business.

| Proposed Nobin Udyokta Business Info                 |   |                                                                                                                                                                                                                                                                                                                       |  |  |
|------------------------------------------------------|---|-----------------------------------------------------------------------------------------------------------------------------------------------------------------------------------------------------------------------------------------------------------------------------------------------------------------------|--|--|
| Business Name                                        | : | GRAMEEN FASHION                                                                                                                                                                                                                                                                                                       |  |  |
| Location                                             | : | RDA Market, Shaheb bazar, Rajshahi                                                                                                                                                                                                                                                                                    |  |  |
| Total Investment in BDT                              | : | BDT 9,52,000/-                                                                                                                                                                                                                                                                                                        |  |  |
| Financing                                            | : | Self BDT 752,000/-(from existing business)79%<br>Required Investment BDT 2,00,000/-(as equity) 21%                                                                                                                                                                                                                    |  |  |
| Present salary/drawings<br>from business (estimates) | : | BDT 5,000/-                                                                                                                                                                                                                                                                                                           |  |  |
| Proposed Salary                                      | : | BDT 8,000/-                                                                                                                                                                                                                                                                                                           |  |  |
| Size of shop                                         | : | 15.6 ft x 15.6 ft= 240 square ft                                                                                                                                                                                                                                                                                      |  |  |
| Security of the shop                                 | : | N/A                                                                                                                                                                                                                                                                                                                   |  |  |
| Implementation                                       | : | <ul> <li>The business is planned to be scaled up by investment in existing goods like; Pant, Shirt, T-shirt etc.</li> <li>Average 20% gain on sale.</li> <li>The business is operating by entrepreneur. Existing 2 employee.</li> <li>Collects goods from Dhaka.</li> <li>Agreed grace period is 3 months.</li> </ul> |  |  |

| Investment Breakdown |          |          |        |  |  |  |
|----------------------|----------|----------|--------|--|--|--|
| Particulars          | Existing | Proposed | Total  |  |  |  |
| Shirt                | 140,000  | 35,000   | 175000 |  |  |  |
| Ganji                | 187,000  | 20,000   | 207000 |  |  |  |
| Pant                 | 100,000  | 45,000   | 145000 |  |  |  |
| Three piece          | 100,000  | 50,000   | 150000 |  |  |  |
| Baby item            | 90,000   | 0        | 90000  |  |  |  |
| Panjabi              | 30,000   | 50,000   | 80000  |  |  |  |
| Sherwani             | 105,000  | 0        | 105000 |  |  |  |
|                      | 752,000  | 200,000  | 952000 |  |  |  |