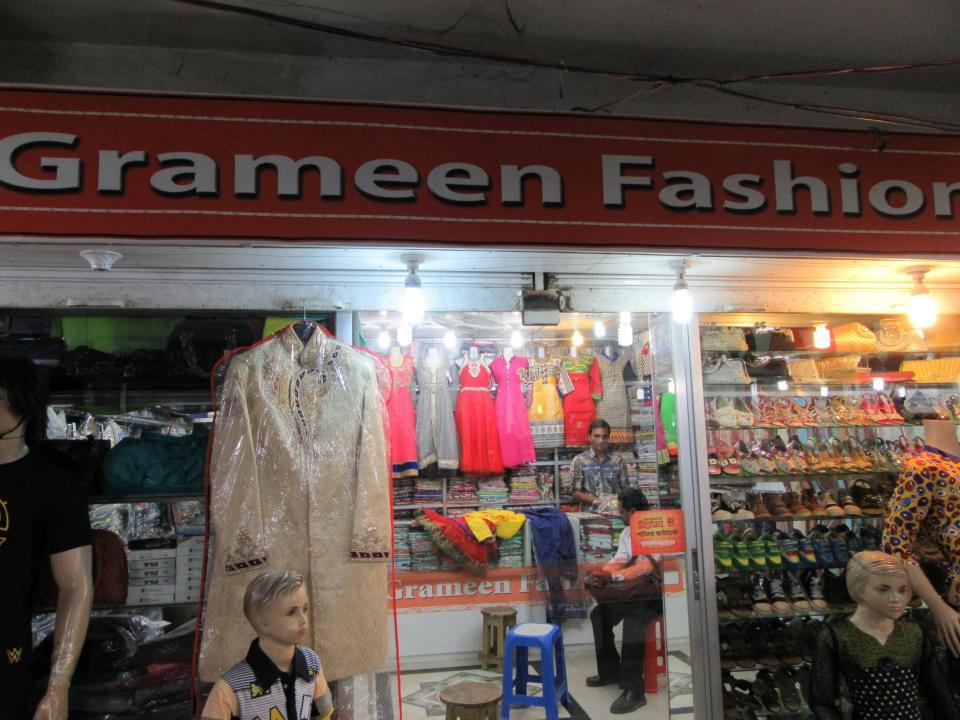

### **BRIEF HISTORY OF GB LOAN UTILIZATION BY HIS FAMILY**

MST. JEBKA BEGUM joined Grameen Bank since 14 years ago. She gradually took loan from GB. Utilize loan in business.

| Proposed Nobin Udyokta Business Info                 |   |                                                                                                                                                                                                                                                                                                                       |  |  |
|------------------------------------------------------|---|-----------------------------------------------------------------------------------------------------------------------------------------------------------------------------------------------------------------------------------------------------------------------------------------------------------------------|--|--|
| Business Name                                        | : | GRAMEEN FASHION                                                                                                                                                                                                                                                                                                       |  |  |
| Location                                             | : | RDA Market, Shaheb bazar, Rajshahi                                                                                                                                                                                                                                                                                    |  |  |
| Total Investment in BDT                              | : | BDT 9,52,000/-                                                                                                                                                                                                                                                                                                        |  |  |
| Financing                                            | : | Self BDT 752,000/-(from existing business)79%<br>Required Investment BDT 2,00,000/-(as equity) 21%                                                                                                                                                                                                                    |  |  |
| Present salary/drawings<br>from business (estimates) | : | BDT 5,000/-                                                                                                                                                                                                                                                                                                           |  |  |
| Proposed Salary                                      | : | BDT 8,000/-                                                                                                                                                                                                                                                                                                           |  |  |
| Size of shop                                         | : | 15.6 ft x 15.6 ft= 240 square ft                                                                                                                                                                                                                                                                                      |  |  |
| Security of the shop                                 | : | N/A                                                                                                                                                                                                                                                                                                                   |  |  |
| Implementation                                       | : | <ul> <li>The business is planned to be scaled up by investment in existing goods like; Pant, Shirt, T-shirt etc.</li> <li>Average 20% gain on sale.</li> <li>The business is operating by entrepreneur. Existing 2 employee.</li> <li>Collects goods from Dhaka.</li> <li>Agreed grace period is 3 months.</li> </ul> |  |  |