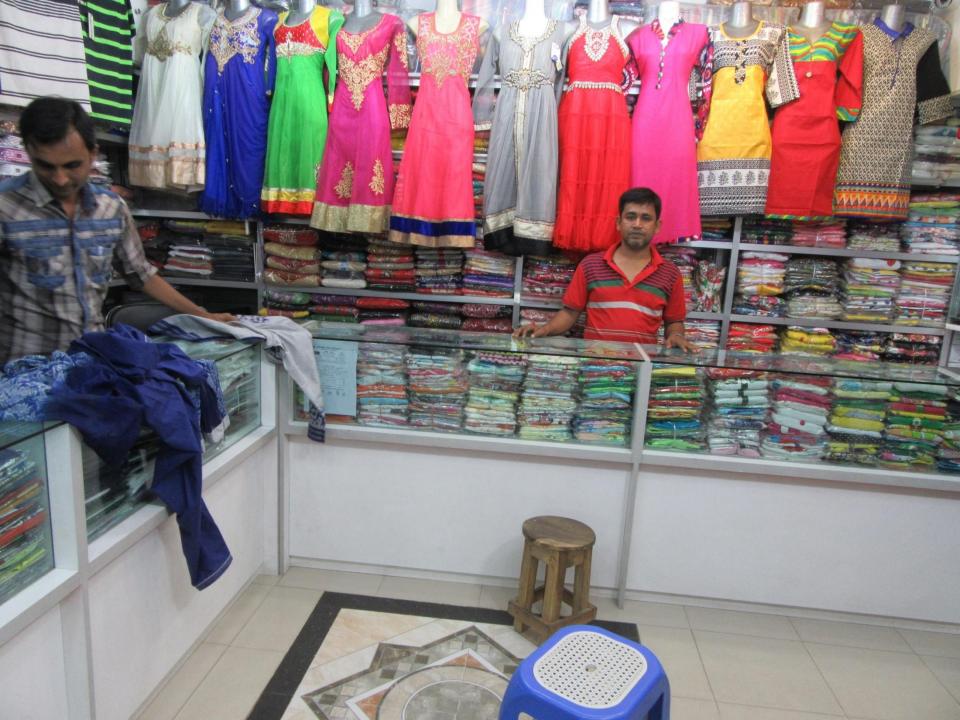

### **BRIEF HISTORY OF GB LOAN UTILIZATION BY HIS FAMILY**

MST. JEBKA BEGUM joined Grameen Bank since 14 years ago. She gradually took loan from GB. Utilize loan in business.

| Proposed Nobin Udyokta Business Info                 |   |                                                                                                                                                                                                                                                                                                                       |  |  |
|------------------------------------------------------|---|-----------------------------------------------------------------------------------------------------------------------------------------------------------------------------------------------------------------------------------------------------------------------------------------------------------------------|--|--|
| Business Name                                        | : | GRAMEEN FASHION                                                                                                                                                                                                                                                                                                       |  |  |
| Location                                             | : | RDA Market, Shaheb bazar, Rajshahi                                                                                                                                                                                                                                                                                    |  |  |
| Total Investment in BDT                              | : | BDT 9,52,000/-                                                                                                                                                                                                                                                                                                        |  |  |
| Financing                                            | : | Self BDT 752,000/-(from existing business)79%<br>Required Investment BDT 2,00,000/-(as equity) 21%                                                                                                                                                                                                                    |  |  |
| Present salary/drawings<br>from business (estimates) | : | BDT 5,000/-                                                                                                                                                                                                                                                                                                           |  |  |
| Proposed Salary                                      | : | BDT 8,000/-                                                                                                                                                                                                                                                                                                           |  |  |
| Size of shop                                         | : | 15.6 ft x 15.6 ft= 240 square ft                                                                                                                                                                                                                                                                                      |  |  |
| Security of the shop                                 | : | N/A                                                                                                                                                                                                                                                                                                                   |  |  |
| Implementation                                       | : | <ul> <li>The business is planned to be scaled up by investment in existing goods like; Pant, Shirt, T-shirt etc.</li> <li>Average 20% gain on sale.</li> <li>The business is operating by entrepreneur. Existing 2 employee.</li> <li>Collects goods from Dhaka.</li> <li>Agreed grace period is 3 months.</li> </ul> |  |  |

| Investment Breakdown |          |          |        |  |  |  |
|----------------------|----------|----------|--------|--|--|--|
| Particulars          | Existing | Proposed | Total  |  |  |  |
| Shirt                | 140,000  | 35,000   | 175000 |  |  |  |
| Ganji                | 187,000  | 20,000   | 207000 |  |  |  |
| Pant                 | 100,000  | 45,000   | 145000 |  |  |  |
| Three piece          | 100,000  | 50,000   | 150000 |  |  |  |
| Baby item            | 90,000   | 0        | 90000  |  |  |  |
| Panjabi              | 30,000   | 50,000   | 80000  |  |  |  |
| Sherwani             | 105,000  | 0        | 105000 |  |  |  |
|                      | 752,000  | 200,000  | 952000 |  |  |  |