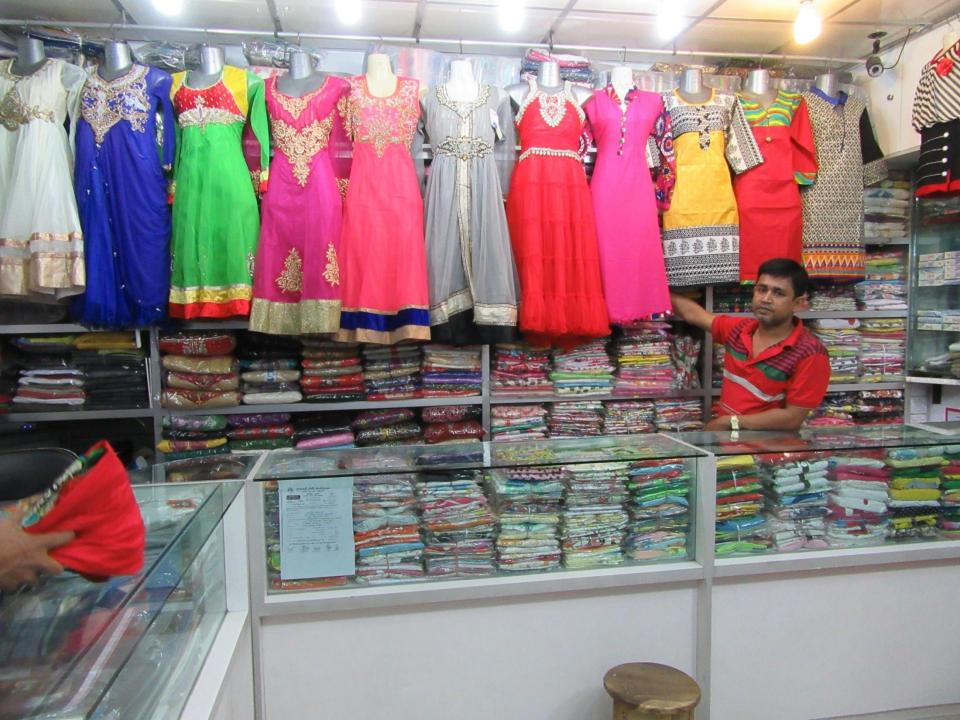

### **BRIEF HISTORY OF GB LOAN UTILIZATION BY HIS FAMILY**

MST. JEBKA BEGUM joined Grameen Bank since 14 years ago. She gradually took loan from GB. Utilize loan in business.

| Proposed Nobin Udyokta Business Info                 |   |                                                                                                                                                                                                                                                                                                                       |  |  |
|------------------------------------------------------|---|-----------------------------------------------------------------------------------------------------------------------------------------------------------------------------------------------------------------------------------------------------------------------------------------------------------------------|--|--|
| Business Name                                        | : | GRAMEEN FASHION                                                                                                                                                                                                                                                                                                       |  |  |
| Location                                             | : | RDA Market, Shaheb bazar, Rajshahi                                                                                                                                                                                                                                                                                    |  |  |
| Total Investment in BDT                              | : | BDT 9,52,000/-                                                                                                                                                                                                                                                                                                        |  |  |
| Financing                                            | : | Self BDT 752,000/-(from existing business)79%<br>Required Investment BDT 2,00,000/-(as equity) 21%                                                                                                                                                                                                                    |  |  |
| Present salary/drawings<br>from business (estimates) | : | BDT 5,000/-                                                                                                                                                                                                                                                                                                           |  |  |
| Proposed Salary                                      | : | BDT 8,000/-                                                                                                                                                                                                                                                                                                           |  |  |
| Size of shop                                         | : | 15.6 ft x 15.6 ft= 240 square ft                                                                                                                                                                                                                                                                                      |  |  |
| Security of the shop                                 | : | N/A                                                                                                                                                                                                                                                                                                                   |  |  |
| Implementation                                       | : | <ul> <li>The business is planned to be scaled up by investment in existing goods like; Pant, Shirt, T-shirt etc.</li> <li>Average 20% gain on sale.</li> <li>The business is operating by entrepreneur. Existing 2 employee.</li> <li>Collects goods from Dhaka.</li> <li>Agreed grace period is 3 months.</li> </ul> |  |  |