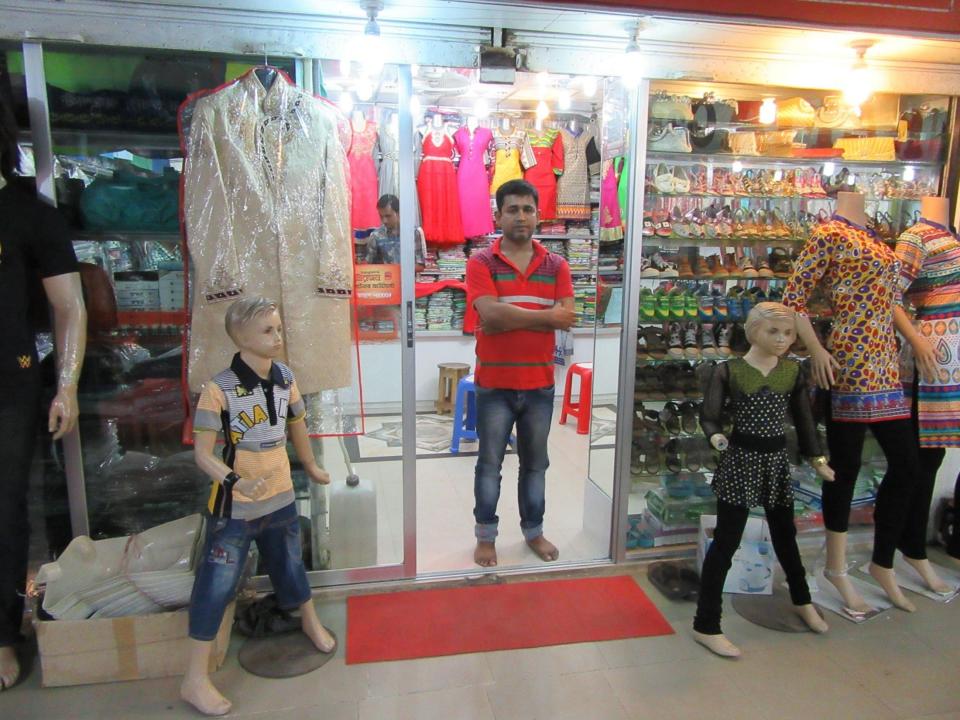

### **BRIEF HISTORY OF GB LOAN UTILIZATION BY HIS FAMILY**

MST. JEBKA BEGUM joined Grameen Bank since 14 years ago. She gradually took loan from GB. Utilize loan in business.

| Proposed Nobin Udyokta Business Info                 |   |                                                                                                                                                                                                                                                                                                                       |  |  |
|------------------------------------------------------|---|-----------------------------------------------------------------------------------------------------------------------------------------------------------------------------------------------------------------------------------------------------------------------------------------------------------------------|--|--|
| Business Name                                        | : | GRAMEEN FASHION                                                                                                                                                                                                                                                                                                       |  |  |
| Location                                             | : | RDA Market, Shaheb bazar, Rajshahi                                                                                                                                                                                                                                                                                    |  |  |
| Total Investment in BDT                              | : | BDT 9,52,000/-                                                                                                                                                                                                                                                                                                        |  |  |
| Financing                                            | : | Self BDT 752,000/-(from existing business)79%<br>Required Investment BDT 2,00,000/-(as equity) 21%                                                                                                                                                                                                                    |  |  |
| Present salary/drawings<br>from business (estimates) | : | BDT 5,000/-                                                                                                                                                                                                                                                                                                           |  |  |
| Proposed Salary                                      | : | BDT 8,000/-                                                                                                                                                                                                                                                                                                           |  |  |
| Size of shop                                         | : | 15.6 ft x 15.6 ft= 240 square ft                                                                                                                                                                                                                                                                                      |  |  |
| Security of the shop                                 | : | N/A                                                                                                                                                                                                                                                                                                                   |  |  |
| Implementation                                       | : | <ul> <li>The business is planned to be scaled up by investment in existing goods like; Pant, Shirt, T-shirt etc.</li> <li>Average 20% gain on sale.</li> <li>The business is operating by entrepreneur. Existing 2 employee.</li> <li>Collects goods from Dhaka.</li> <li>Agreed grace period is 3 months.</li> </ul> |  |  |