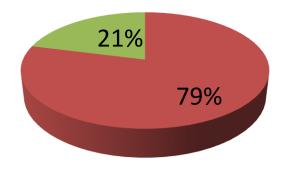

### **BRIEF HISTORY OF GB LOAN UTILIZATION BY HIS FAMILY**

MST. JEBKA BEGUM joined Grameen Bank since 14 years ago. She gradually took loan from GB. Utilize loan in business.

| Proposed Nobin Udyokta Business Info                 |   |                                                                                                                                                                                                                                                                                                                       |  |  |
|------------------------------------------------------|---|-----------------------------------------------------------------------------------------------------------------------------------------------------------------------------------------------------------------------------------------------------------------------------------------------------------------------|--|--|
| Business Name                                        | : | GRAMEEN FASHION                                                                                                                                                                                                                                                                                                       |  |  |
| Location                                             | : | RDA Market, Shaheb bazar, Rajshahi                                                                                                                                                                                                                                                                                    |  |  |
| Total Investment in BDT                              | : | BDT 9,52,000/-                                                                                                                                                                                                                                                                                                        |  |  |
| Financing                                            | : | Self BDT 752,000/-(from existing business)79%<br>Required Investment BDT 2,00,000/-(as equity) 21%                                                                                                                                                                                                                    |  |  |
| Present salary/drawings<br>from business (estimates) | : | BDT 5,000/-                                                                                                                                                                                                                                                                                                           |  |  |
| Proposed Salary                                      | : | BDT 8,000/-                                                                                                                                                                                                                                                                                                           |  |  |
| Size of shop                                         | : | 15.6 ft x 15.6 ft= 240 square ft                                                                                                                                                                                                                                                                                      |  |  |
| Security of the shop                                 | : | N/A                                                                                                                                                                                                                                                                                                                   |  |  |
| Implementation                                       | : | <ul> <li>The business is planned to be scaled up by investment in existing goods like; Pant, Shirt, T-shirt etc.</li> <li>Average 20% gain on sale.</li> <li>The business is operating by entrepreneur. Existing 2 employee.</li> <li>Collects goods from Dhaka.</li> <li>Agreed grace period is 3 months.</li> </ul> |  |  |