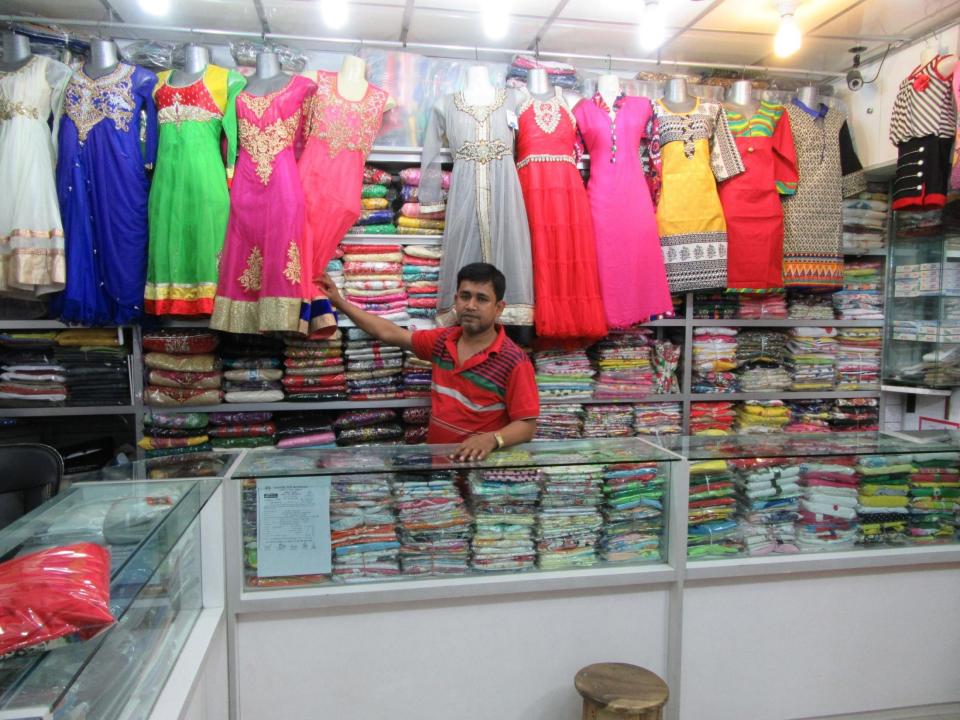

### **BRIEF HISTORY OF GB LOAN UTILIZATION BY HIS FAMILY**

MST. JEBKA BEGUM joined Grameen Bank since 14 years ago. She gradually took loan from GB. Utilize loan in business.

| Proposed Nobin Udyokta Business Info                 |   |                                                                                                                                                                                                                                                                                                                       |  |  |
|------------------------------------------------------|---|-----------------------------------------------------------------------------------------------------------------------------------------------------------------------------------------------------------------------------------------------------------------------------------------------------------------------|--|--|
| Business Name                                        | : | GRAMEEN FASHION                                                                                                                                                                                                                                                                                                       |  |  |
| Location                                             | : | RDA Market, Shaheb bazar, Rajshahi                                                                                                                                                                                                                                                                                    |  |  |
| Total Investment in BDT                              | : | BDT 9,52,000/-                                                                                                                                                                                                                                                                                                        |  |  |
| Financing                                            | : | Self BDT 752,000/-(from existing business)79%<br>Required Investment BDT 2,00,000/-(as equity) 21%                                                                                                                                                                                                                    |  |  |
| Present salary/drawings<br>from business (estimates) | : | BDT 5,000/-                                                                                                                                                                                                                                                                                                           |  |  |
| Proposed Salary                                      | : | BDT 8,000/-                                                                                                                                                                                                                                                                                                           |  |  |
| Size of shop                                         | : | 15.6 ft x 15.6 ft= 240 square ft                                                                                                                                                                                                                                                                                      |  |  |
| Security of the shop                                 | : | N/A                                                                                                                                                                                                                                                                                                                   |  |  |
| Implementation                                       | : | <ul> <li>The business is planned to be scaled up by investment in existing goods like; Pant, Shirt, T-shirt etc.</li> <li>Average 20% gain on sale.</li> <li>The business is operating by entrepreneur. Existing 2 employee.</li> <li>Collects goods from Dhaka.</li> <li>Agreed grace period is 3 months.</li> </ul> |  |  |

| Investment Breakdown |          |          |        |  |  |  |
|----------------------|----------|----------|--------|--|--|--|
| Particulars          | Existing | Proposed | Total  |  |  |  |
| Shirt                | 140,000  | 35,000   | 175000 |  |  |  |
| Ganji                | 187,000  | 20,000   | 207000 |  |  |  |
| Pant                 | 100,000  | 45,000   | 145000 |  |  |  |
| Three piece          | 100,000  | 50,000   | 150000 |  |  |  |
| Baby item            | 90,000   | 0        | 90000  |  |  |  |
| Panjabi              | 30,000   | 50,000   | 80000  |  |  |  |
| Sherwani             | 105,000  | 0        | 105000 |  |  |  |
|                      | 752,000  | 200,000  | 952000 |  |  |  |