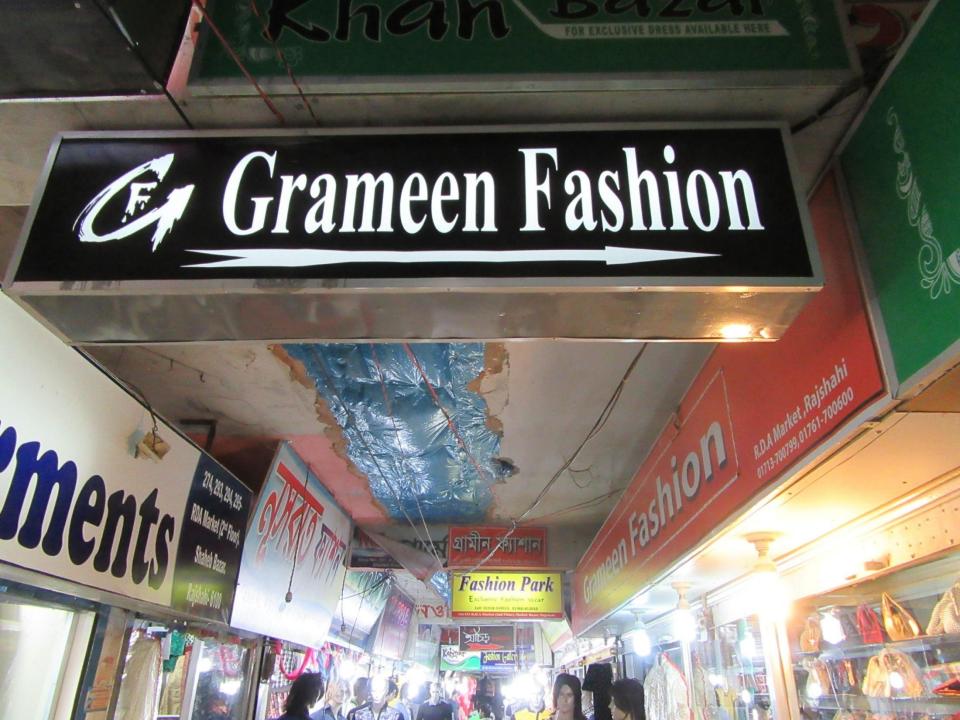

### **BRIEF HISTORY OF GB LOAN UTILIZATION BY HIS FAMILY**

MST. JEBKA BEGUM joined Grameen Bank since 14 years ago. She gradually took loan from GB. Utilize loan in business.

| Proposed Nobin Udyokta Business Info                 |   |                                                                                                                                                                                                                                                                                                                       |  |  |
|------------------------------------------------------|---|-----------------------------------------------------------------------------------------------------------------------------------------------------------------------------------------------------------------------------------------------------------------------------------------------------------------------|--|--|
| Business Name                                        | : | GRAMEEN FASHION                                                                                                                                                                                                                                                                                                       |  |  |
| Location                                             | : | RDA Market, Shaheb bazar, Rajshahi                                                                                                                                                                                                                                                                                    |  |  |
| Total Investment in BDT                              | : | BDT 9,52,000/-                                                                                                                                                                                                                                                                                                        |  |  |
| Financing                                            | : | Self BDT 752,000/-(from existing business)79%<br>Required Investment BDT 2,00,000/-(as equity) 21%                                                                                                                                                                                                                    |  |  |
| Present salary/drawings<br>from business (estimates) | : | BDT 5,000/-                                                                                                                                                                                                                                                                                                           |  |  |
| Proposed Salary                                      | : | BDT 8,000/-                                                                                                                                                                                                                                                                                                           |  |  |
| Size of shop                                         | : | 15.6 ft x 15.6 ft= 240 square ft                                                                                                                                                                                                                                                                                      |  |  |
| Security of the shop                                 | : | N/A                                                                                                                                                                                                                                                                                                                   |  |  |
| Implementation                                       | : | <ul> <li>The business is planned to be scaled up by investment in existing goods like; Pant, Shirt, T-shirt etc.</li> <li>Average 20% gain on sale.</li> <li>The business is operating by entrepreneur. Existing 2 employee.</li> <li>Collects goods from Dhaka.</li> <li>Agreed grace period is 3 months.</li> </ul> |  |  |