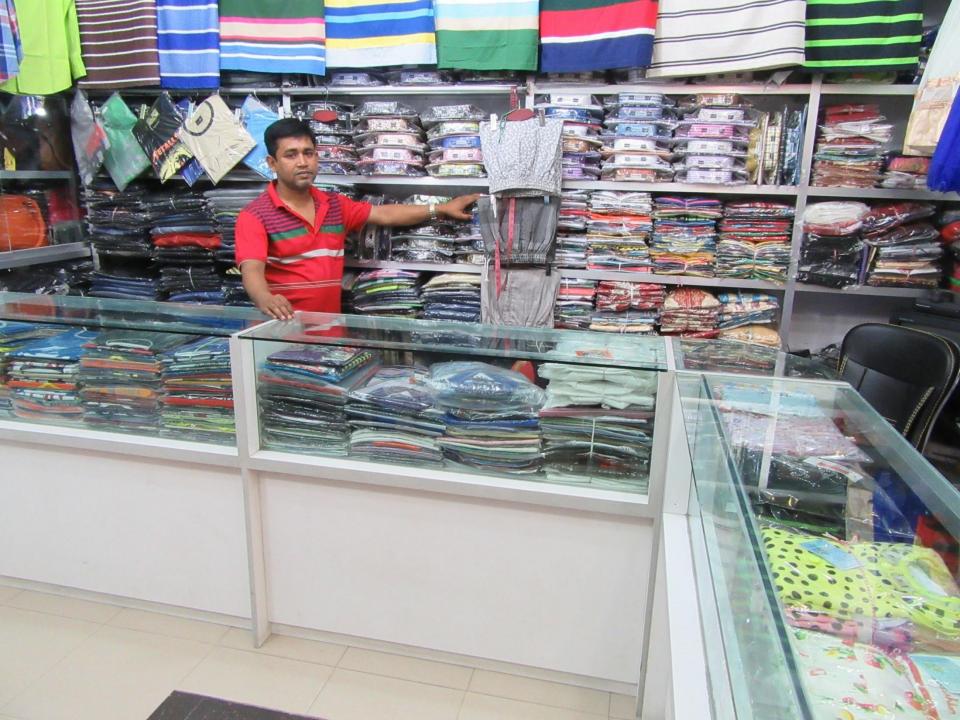

### **BRIEF HISTORY OF GB LOAN UTILIZATION BY HIS FAMILY**

MST. JEBKA BEGUM joined Grameen Bank since 14 years ago. She gradually took loan from GB. Utilize loan in business.

| Proposed Nobin Udyokta Business Info                 |   |                                                                                                                                                                                                                                                                                                                       |  |  |
|------------------------------------------------------|---|-----------------------------------------------------------------------------------------------------------------------------------------------------------------------------------------------------------------------------------------------------------------------------------------------------------------------|--|--|
| Business Name                                        | : | GRAMEEN FASHION                                                                                                                                                                                                                                                                                                       |  |  |
| Location                                             | : | RDA Market, Shaheb bazar, Rajshahi                                                                                                                                                                                                                                                                                    |  |  |
| Total Investment in BDT                              | : | BDT 9,52,000/-                                                                                                                                                                                                                                                                                                        |  |  |
| Financing                                            | : | Self BDT 752,000/-(from existing business)79%<br>Required Investment BDT 2,00,000/-(as equity) 21%                                                                                                                                                                                                                    |  |  |
| Present salary/drawings<br>from business (estimates) | : | BDT 5,000/-                                                                                                                                                                                                                                                                                                           |  |  |
| Proposed Salary                                      | : | BDT 8,000/-                                                                                                                                                                                                                                                                                                           |  |  |
| Size of shop                                         | : | 15.6 ft x 15.6 ft= 240 square ft                                                                                                                                                                                                                                                                                      |  |  |
| Security of the shop                                 | : | N/A                                                                                                                                                                                                                                                                                                                   |  |  |
| Implementation                                       | : | <ul> <li>The business is planned to be scaled up by investment in existing goods like; Pant, Shirt, T-shirt etc.</li> <li>Average 20% gain on sale.</li> <li>The business is operating by entrepreneur. Existing 2 employee.</li> <li>Collects goods from Dhaka.</li> <li>Agreed grace period is 3 months.</li> </ul> |  |  |

| Investment Breakdown |          |          |        |  |  |  |
|----------------------|----------|----------|--------|--|--|--|
| Particulars          | Existing | Proposed | Total  |  |  |  |
| Shirt                | 140,000  | 35,000   | 175000 |  |  |  |
| Ganji                | 187,000  | 20,000   | 207000 |  |  |  |
| Pant                 | 100,000  | 45,000   | 145000 |  |  |  |
| Three piece          | 100,000  | 50,000   | 150000 |  |  |  |
| Baby item            | 90,000   | 0        | 90000  |  |  |  |
| Panjabi              | 30,000   | 50,000   | 80000  |  |  |  |
| Sherwani             | 105,000  | 0        | 105000 |  |  |  |
|                      | 752,000  | 200,000  | 952000 |  |  |  |