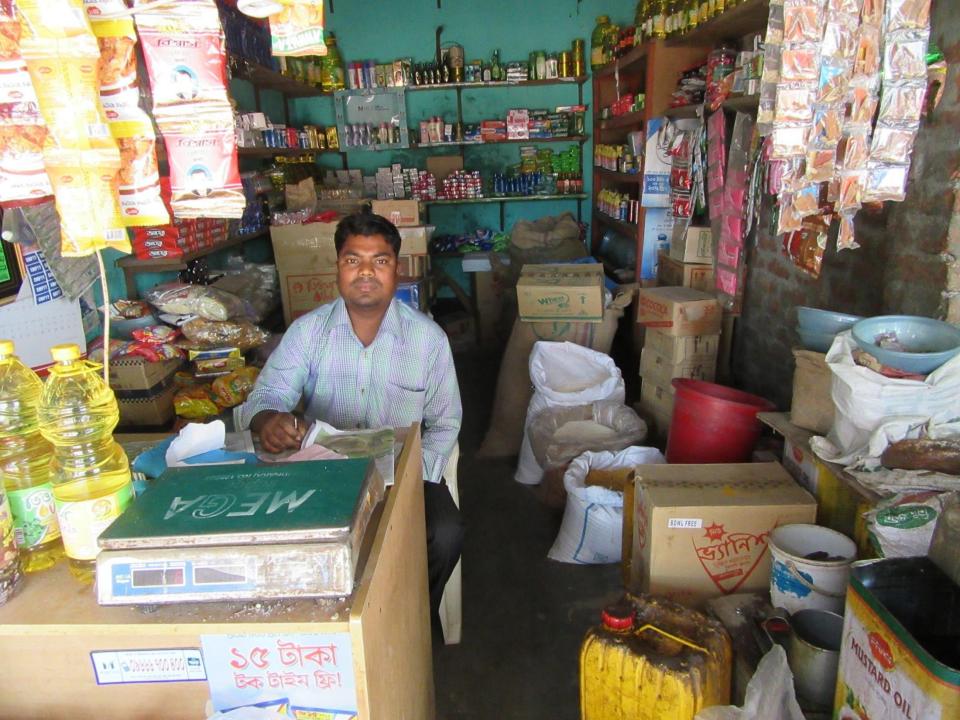

| Proposed Nobin Udyokta Business Info              |          |                                                                                                                                                                                                                                                                                                                                                                  |  |
|---------------------------------------------------|----------|------------------------------------------------------------------------------------------------------------------------------------------------------------------------------------------------------------------------------------------------------------------------------------------------------------------------------------------------------------------|--|
| Business Name                                     | <b>:</b> | M/S NAJIM & SONS                                                                                                                                                                                                                                                                                                                                                 |  |
| Location                                          | :        | Kholil Market,Khorkhoriya Baipass more                                                                                                                                                                                                                                                                                                                           |  |
| Total Investment in BDT                           | :        | BDT 2,08,000/-                                                                                                                                                                                                                                                                                                                                                   |  |
| Financing                                         | :        | Self BDT 1,08,000/-(from existing business) 52% Required Investment BDT 1,00,000/-(as equity) 48%                                                                                                                                                                                                                                                                |  |
| Present salary/drawings from business (estimates) | :        | BDT 5,000/-                                                                                                                                                                                                                                                                                                                                                      |  |
| Proposed Salary                                   | :        | BDT 8,000/-                                                                                                                                                                                                                                                                                                                                                      |  |
| Size of shop                                      | :        | 16 ft x 12 ft= 192 square ft                                                                                                                                                                                                                                                                                                                                     |  |
| Security of the shop                              | :        | -                                                                                                                                                                                                                                                                                                                                                                |  |
| Implementation                                    | :        | <ul> <li>The business is planned to be scaled up by investment in existing goods like; Rice, Pulse, Oil etc.</li> <li>Average 15% gain on sale.</li> <li>The business is operating by entrepreneur. Existing no employee.</li> <li>The shop is rented.</li> <li>Collects goods from Shaheb Bazar, Rajshahi.</li> <li>Agreed grace period is 3 months.</li> </ul> |  |

# Pictures

46 6368090

न का कर मान ना

স্মান ঘর ভাদো চক্তি পত্র

গ্রামীণ ব্যাংক

गरज यात्रव जामवरे

পূণপ্রজাতন্ত্রী বাংলাদেশ সরকার Government of the People's Republic of Banglades / খাতীর গরিসর পর

নাম: মোঃ আজগর আগী Name: Md. Asgar Ali