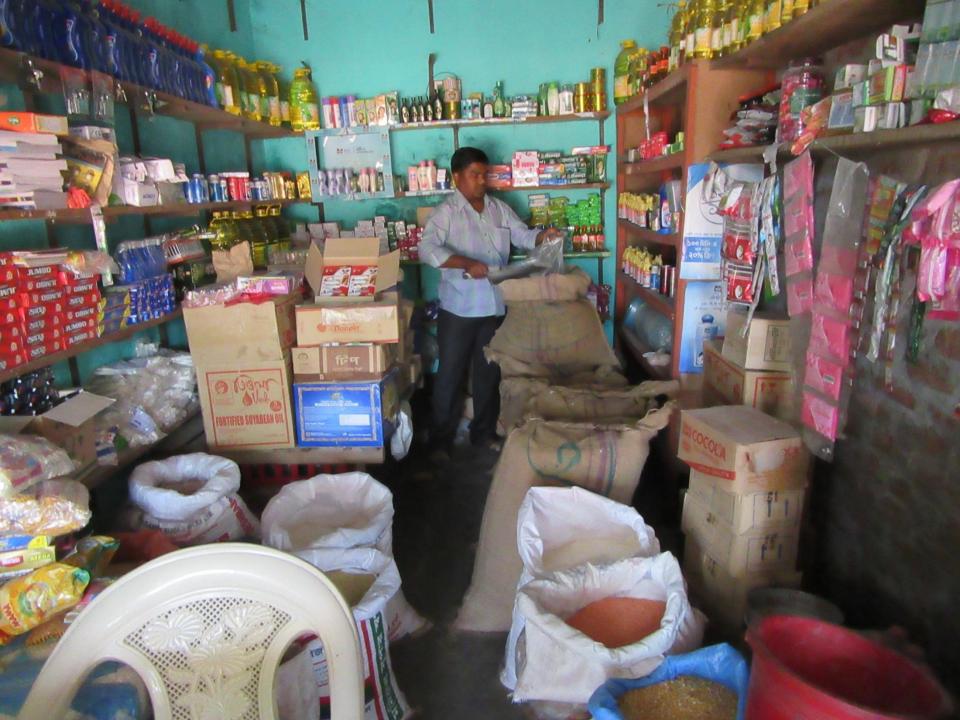

| Proposed Nobin Udyokta Business Info              |          |                                                                                                                                                                                                                                                                                                                                                                  |  |
|---------------------------------------------------|----------|------------------------------------------------------------------------------------------------------------------------------------------------------------------------------------------------------------------------------------------------------------------------------------------------------------------------------------------------------------------|--|
| Business Name                                     | <b>:</b> | M/S NAJIM & SONS                                                                                                                                                                                                                                                                                                                                                 |  |
| Location                                          | :        | Kholil Market,Khorkhoriya Baipass more                                                                                                                                                                                                                                                                                                                           |  |
| Total Investment in BDT                           | :        | BDT 2,08,000/-                                                                                                                                                                                                                                                                                                                                                   |  |
| Financing                                         | :        | Self BDT 1,08,000/-(from existing business) 52% Required Investment BDT 1,00,000/-(as equity) 48%                                                                                                                                                                                                                                                                |  |
| Present salary/drawings from business (estimates) | :        | BDT 5,000/-                                                                                                                                                                                                                                                                                                                                                      |  |
| Proposed Salary                                   | :        | BDT 8,000/-                                                                                                                                                                                                                                                                                                                                                      |  |
| Size of shop                                      | :        | 16 ft x 12 ft= 192 square ft                                                                                                                                                                                                                                                                                                                                     |  |
| Security of the shop                              | :        | -                                                                                                                                                                                                                                                                                                                                                                |  |
| Implementation                                    | :        | <ul> <li>The business is planned to be scaled up by investment in existing goods like; Rice, Pulse, Oil etc.</li> <li>Average 15% gain on sale.</li> <li>The business is operating by entrepreneur. Existing no employee.</li> <li>The shop is rented.</li> <li>Collects goods from Shaheb Bazar, Rajshahi.</li> <li>Agreed grace period is 3 months.</li> </ul> |  |