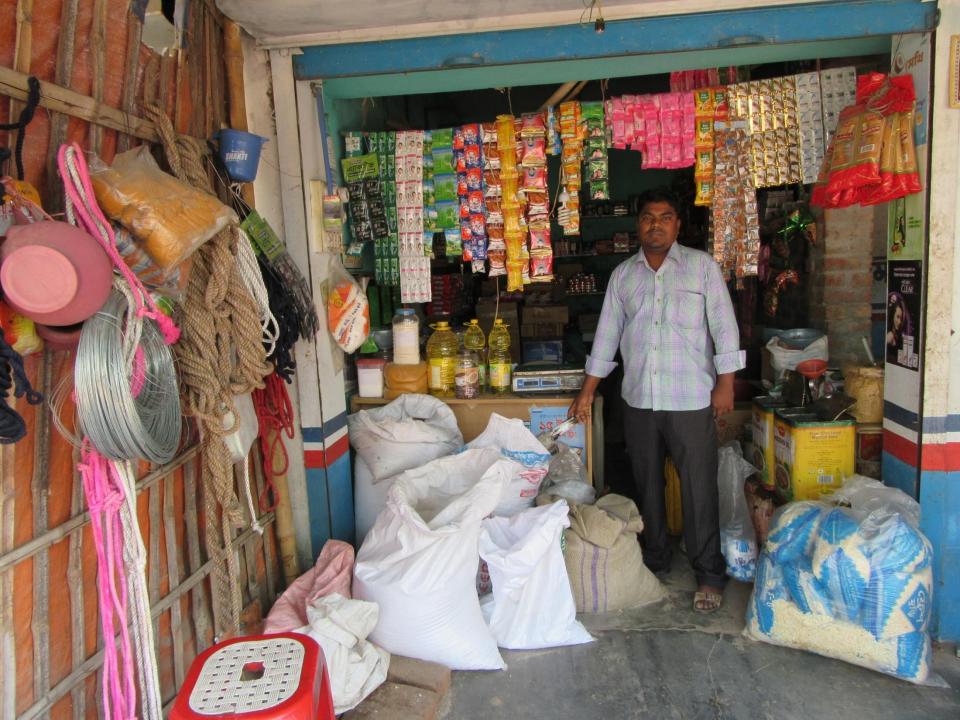

| Proposed Nobin Udyokta Business Info              |          |                                                                                                                                                                                                                                                                                                                                                                  |  |
|---------------------------------------------------|----------|------------------------------------------------------------------------------------------------------------------------------------------------------------------------------------------------------------------------------------------------------------------------------------------------------------------------------------------------------------------|--|
| Business Name                                     | <b>:</b> | M/S NAJIM & SONS                                                                                                                                                                                                                                                                                                                                                 |  |
| Location                                          | :        | Kholil Market,Khorkhoriya Baipass more                                                                                                                                                                                                                                                                                                                           |  |
| Total Investment in BDT                           | :        | BDT 2,08,000/-                                                                                                                                                                                                                                                                                                                                                   |  |
| Financing                                         | :        | Self BDT 1,08,000/-(from existing business) 52% Required Investment BDT 1,00,000/-(as equity) 48%                                                                                                                                                                                                                                                                |  |
| Present salary/drawings from business (estimates) | :        | BDT 5,000/-                                                                                                                                                                                                                                                                                                                                                      |  |
| Proposed Salary                                   | :        | BDT 8,000/-                                                                                                                                                                                                                                                                                                                                                      |  |
| Size of shop                                      | :        | 16 ft x 12 ft= 192 square ft                                                                                                                                                                                                                                                                                                                                     |  |
| Security of the shop                              | :        | -                                                                                                                                                                                                                                                                                                                                                                |  |
| Implementation                                    | :        | <ul> <li>The business is planned to be scaled up by investment in existing goods like; Rice, Pulse, Oil etc.</li> <li>Average 15% gain on sale.</li> <li>The business is operating by entrepreneur. Existing no employee.</li> <li>The shop is rented.</li> <li>Collects goods from Shaheb Bazar, Rajshahi.</li> <li>Agreed grace period is 3 months.</li> </ul> |  |