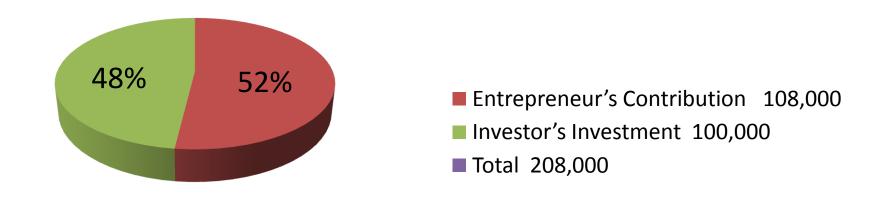

| Investment Breakdown           |          |          |                |  |
|--------------------------------|----------|----------|----------------|--|
| Particulars                    | Existing | Proposed | Proposed Total |  |
| Rice (5 x 3200)                | 16,000   | 20,000   | 36,000         |  |
| Pulse (3 x 4000)               | 12,000   | 0        | 12,000         |  |
| Flour                          | 4,000    | 0        | 4,000          |  |
| Sugar                          | 4,600    | 0        | 4,600          |  |
| Oil                            | 20,000   | 20,000   | 40,000         |  |
| Spice                          | 15,000   | 0        | 15,000         |  |
| Cow Feed                       | 12,000   | 10,000   | 22,000         |  |
| Coil, Bulb, Washing Powder etc | 24,400   | 10,000   | 34,400         |  |
| Cosmetics                      | 0        | 10,000   | 10,000         |  |
| Cement                         | 0        | 30,000   | 30,000         |  |
| Total                          | 108,000  | 100,000  | 208,000        |  |