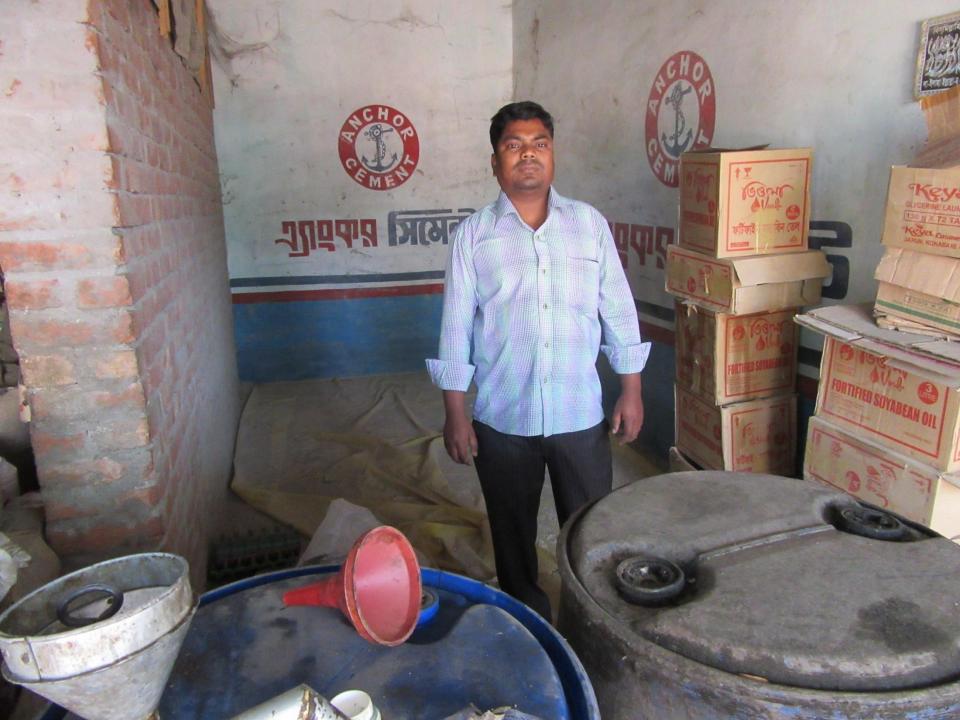

| Proposed Nobin Udyokta Business Info              |          |                                                                                                                                                                                                                                                                                                                                                                  |  |
|---------------------------------------------------|----------|------------------------------------------------------------------------------------------------------------------------------------------------------------------------------------------------------------------------------------------------------------------------------------------------------------------------------------------------------------------|--|
| Business Name                                     | <b>:</b> | M/S NAJIM & SONS                                                                                                                                                                                                                                                                                                                                                 |  |
| Location                                          | :        | Kholil Market,Khorkhoriya Baipass more                                                                                                                                                                                                                                                                                                                           |  |
| Total Investment in BDT                           | :        | BDT 2,08,000/-                                                                                                                                                                                                                                                                                                                                                   |  |
| Financing                                         | :        | Self BDT 1,08,000/-(from existing business) 52% Required Investment BDT 1,00,000/-(as equity) 48%                                                                                                                                                                                                                                                                |  |
| Present salary/drawings from business (estimates) | :        | BDT 5,000/-                                                                                                                                                                                                                                                                                                                                                      |  |
| Proposed Salary                                   | :        | BDT 8,000/-                                                                                                                                                                                                                                                                                                                                                      |  |
| Size of shop                                      | :        | 16 ft x 12 ft= 192 square ft                                                                                                                                                                                                                                                                                                                                     |  |
| Security of the shop                              | :        | -                                                                                                                                                                                                                                                                                                                                                                |  |
| Implementation                                    | :        | <ul> <li>The business is planned to be scaled up by investment in existing goods like; Rice, Pulse, Oil etc.</li> <li>Average 15% gain on sale.</li> <li>The business is operating by entrepreneur. Existing no employee.</li> <li>The shop is rented.</li> <li>Collects goods from Shaheb Bazar, Rajshahi.</li> <li>Agreed grace period is 3 months.</li> </ul> |  |