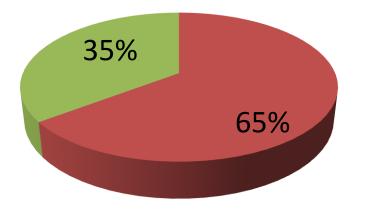

| Proposed Nobin Udyokta Business Info                 |   |                                                                                                                                                                                                                                                                                                                                                                                                                    |  |  |
|------------------------------------------------------|---|--------------------------------------------------------------------------------------------------------------------------------------------------------------------------------------------------------------------------------------------------------------------------------------------------------------------------------------------------------------------------------------------------------------------|--|--|
| Business Name                                        | : | VAI VAI ENGINEERING                                                                                                                                                                                                                                                                                                                                                                                                |  |  |
| Location                                             | : | Khorkhoriya baipass, poba, Rajshahi                                                                                                                                                                                                                                                                                                                                                                                |  |  |
| Total Investment in BDT                              | : | BDT 2,83,000/-                                                                                                                                                                                                                                                                                                                                                                                                     |  |  |
| Financing                                            | : | Self BDT 1,83,000/-(from existing business) 65%                                                                                                                                                                                                                                                                                                                                                                    |  |  |
|                                                      |   | Required Investment BDT 1,00,000/-(as equity) 35%                                                                                                                                                                                                                                                                                                                                                                  |  |  |
| Present salary/drawings<br>from business (estimates) | : | BDT 5,000/-                                                                                                                                                                                                                                                                                                                                                                                                        |  |  |
| Proposed Salary                                      | : | BDT 5,000/-                                                                                                                                                                                                                                                                                                                                                                                                        |  |  |
| Size of shop                                         | : | 30ft x 24 ft= 720 square ft                                                                                                                                                                                                                                                                                                                                                                                        |  |  |
| Security of the shop                                 | : | BDT 1,50,000/-                                                                                                                                                                                                                                                                                                                                                                                                     |  |  |
| Implementation                                       | : | <ul> <li>The business is planned to be scaled up by investment in existing goods like; Almirah, Grill etc.</li> <li>Average 35% gain on sale.</li> <li>The business is operating by entrepreneur. Existing 2 employee.</li> <li>One employee will be appointed after getting equity fund.</li> <li>The shop is rented.</li> <li>Collects goods from Rajshahi.</li> <li>Agreed grace period is 3 months.</li> </ul> |  |  |