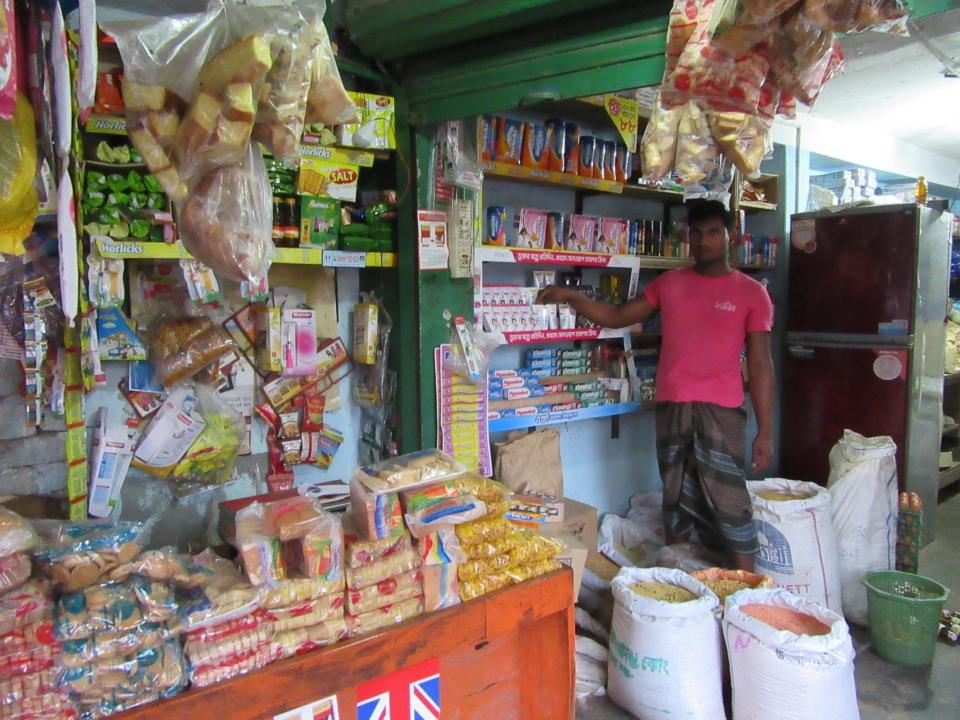

# Pictures

মেসার্স সুমন স্ত্রোর প্রোঃ মোঃ সুমন আলী সাং-খড়খড়ি বাইপাস মোবাঃ-০১৮৩১৪৮৭৫৬৫

यरक सार्भत पामवर

১ম পক্ষঃ (ভাড়াটিয়া) মোঃ সুমন আলী, পিতা- মোঃ নওসাদ আলী, সাং- ললিজাকাস

গণপ্ৰজাতন্ত্ৰী বাংলাদেশ জন্ম ও মৃত্যু নিবন্ধকের কার্যালয় ৯নং পারিলা ইউনিয়ন পরিষদ উপজেলा ३ পবা, জেলা ३ রাজশাহী, বাংল