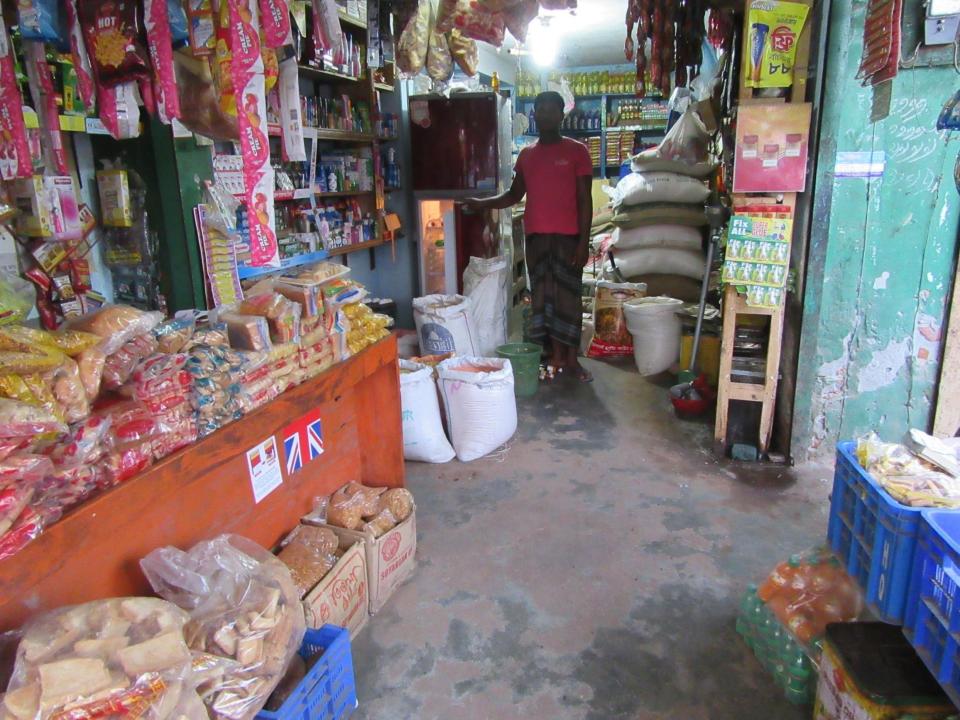

| Proposed Nobin Udyokta Business Info              |   |                                                                                                                                                                                                                                                                                                                                                |  |  |  |
|---------------------------------------------------|---|------------------------------------------------------------------------------------------------------------------------------------------------------------------------------------------------------------------------------------------------------------------------------------------------------------------------------------------------|--|--|--|
| Business Name                                     | : | SUMON STORE                                                                                                                                                                                                                                                                                                                                    |  |  |  |
| Location                                          | : | Khorkhoriya baipass                                                                                                                                                                                                                                                                                                                            |  |  |  |
| Total Investment in BDT                           | : | BDT 417,000/-                                                                                                                                                                                                                                                                                                                                  |  |  |  |
| Financing                                         | : | Self BDT 267,000/-(from existing business) 64% Required Investment BDT 1,50,000/-(as equity) 36%                                                                                                                                                                                                                                               |  |  |  |
| Present salary/drawings from business (estimates) | : | BDT 5,000/-                                                                                                                                                                                                                                                                                                                                    |  |  |  |
| Proposed Salary                                   | : | BDT 5,000/-                                                                                                                                                                                                                                                                                                                                    |  |  |  |
| Size of shop                                      | : | 12 ft x 08 ft= 96 square ft                                                                                                                                                                                                                                                                                                                    |  |  |  |
| Security of the shop                              | : | BDT 1,00,000/-                                                                                                                                                                                                                                                                                                                                 |  |  |  |
| Implementation                                    | : | <ul> <li>The business is planned to be scaled up by investment in existing goods like; Grocery Item etc.</li> <li>Average 10% gain on sale.</li> <li>The business is operating by entrepreneur. Existing no employee.</li> <li>The shop is rented.</li> <li>Collects goods from Rajshahi.</li> <li>Agreed grace period is 3 months.</li> </ul> |  |  |  |