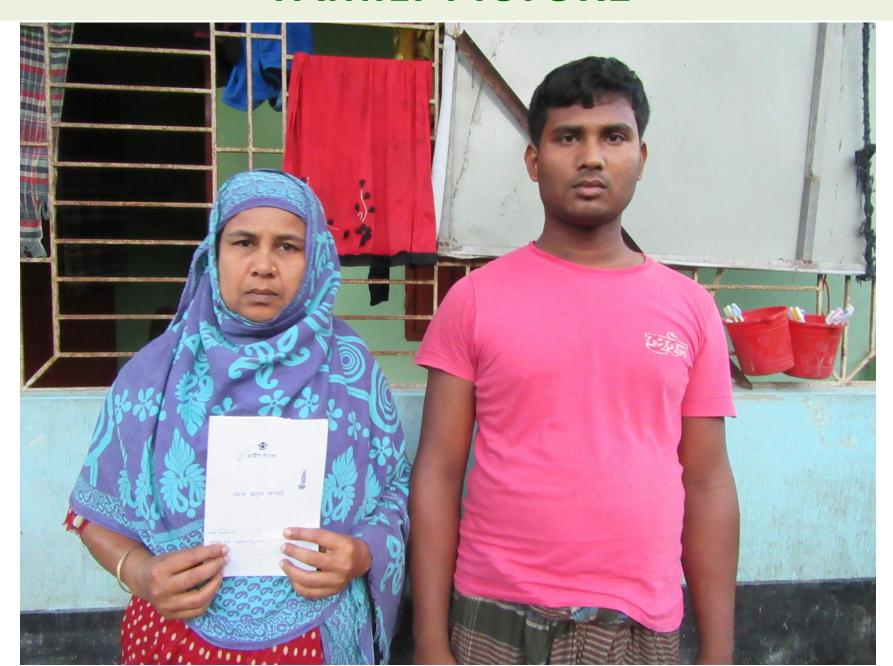

রোঃ মোঃ সুমন আলী সাং-খড়খড়ি বাইপাস মোবাঃ-০১৮৩১৪৮৭৫৬৫























यरक सार्भत पामवर



১ম পক্ষঃ (ভাড়াটিয়া) মোঃ সুমন আলী, পিতা- মোঃ নওসাদ আলী, সাং- ললিজাকাস

গণপ্ৰজাতন্ত্ৰী বাংলাদেশ জন্ম ও মৃত্যু নিবন্ধকের কার্যালয় ৯নং পারিলা ইউনিয়ন পরিষদ উপজেলा ३ পবা, জেলা ३ রাজশাহী, বাংল

निवक्षन वि न १३ ०० ०

#### जना जनफ

[বিধি ৯, জন্ম ও মৃত্যু নিবন্ধন (ইউনিয়ন পরিষদ) বিধিমালা, ২০০৬] (জনা নিবন্ধন বহি হইতে উদ্ধৃত)

निवक्षन न १ १ 0 0 00

ব্যক্তিগত পরিচিতি নং ঃ ১ ৩ ৩ ৫ ৮ ১ ৪ ৭ ছ १ १ १ ০ ০ ১

সনদ ইয

नामः हिम्ह स्यान

জন্ম তারিখঃ সংখ্যায় (খ্রীঃ) ০ন্ত ০ন্ত ১ন্ত

ঃ কথায় (খ্রীঃ) 513 En 310 m 210 m

জন্মস্থান ঃ আম ঃ দেশ কেল্ডি কুছ সুধ্ ইউনিয়ন ঃ

তারিখ. ০৭। ০৫। 2

পরিশিষ্ট-১ তাকঘর- হাটগোদাগাড়ী, উপজেলা- পবা, জেলা- রাজশাহী। লাইসেন্স নম্বর..... 🤇 🖳

व्यर्थ वरमतः २००८ -२००८

## **FAMILY PICTURE**