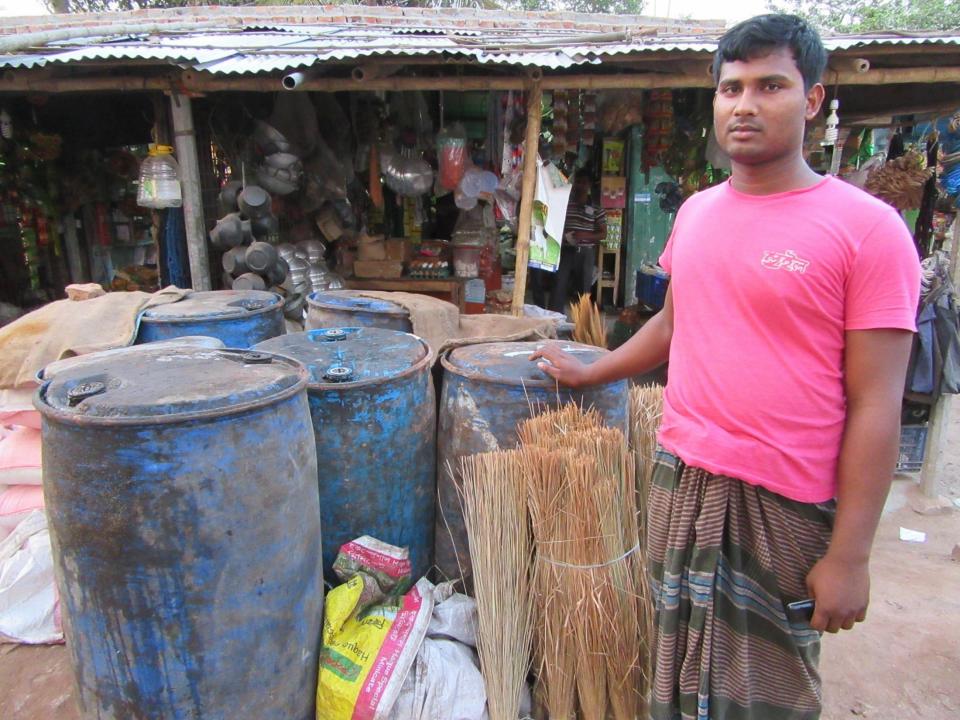

| Proposed Nobin Udyokta Business Info              |   |                                                                                                                                                                                                                                                                                                                                                |  |  |  |
|---------------------------------------------------|---|------------------------------------------------------------------------------------------------------------------------------------------------------------------------------------------------------------------------------------------------------------------------------------------------------------------------------------------------|--|--|--|
| Business Name                                     | : | SUMON STORE                                                                                                                                                                                                                                                                                                                                    |  |  |  |
| Location                                          | : | Khorkhoriya baipass                                                                                                                                                                                                                                                                                                                            |  |  |  |
| Total Investment in BDT                           | : | BDT 417,000/-                                                                                                                                                                                                                                                                                                                                  |  |  |  |
| Financing                                         | : | Self BDT 267,000/-(from existing business) 64% Required Investment BDT 1,50,000/-(as equity) 36%                                                                                                                                                                                                                                               |  |  |  |
| Present salary/drawings from business (estimates) | : | BDT 5,000/-                                                                                                                                                                                                                                                                                                                                    |  |  |  |
| Proposed Salary                                   | : | BDT 5,000/-                                                                                                                                                                                                                                                                                                                                    |  |  |  |
| Size of shop                                      | : | 12 ft x 08 ft= 96 square ft                                                                                                                                                                                                                                                                                                                    |  |  |  |
| Security of the shop                              | : | BDT 1,00,000/-                                                                                                                                                                                                                                                                                                                                 |  |  |  |
| Implementation                                    | : | <ul> <li>The business is planned to be scaled up by investment in existing goods like; Grocery Item etc.</li> <li>Average 10% gain on sale.</li> <li>The business is operating by entrepreneur. Existing no employee.</li> <li>The shop is rented.</li> <li>Collects goods from Rajshahi.</li> <li>Agreed grace period is 3 months.</li> </ul> |  |  |  |