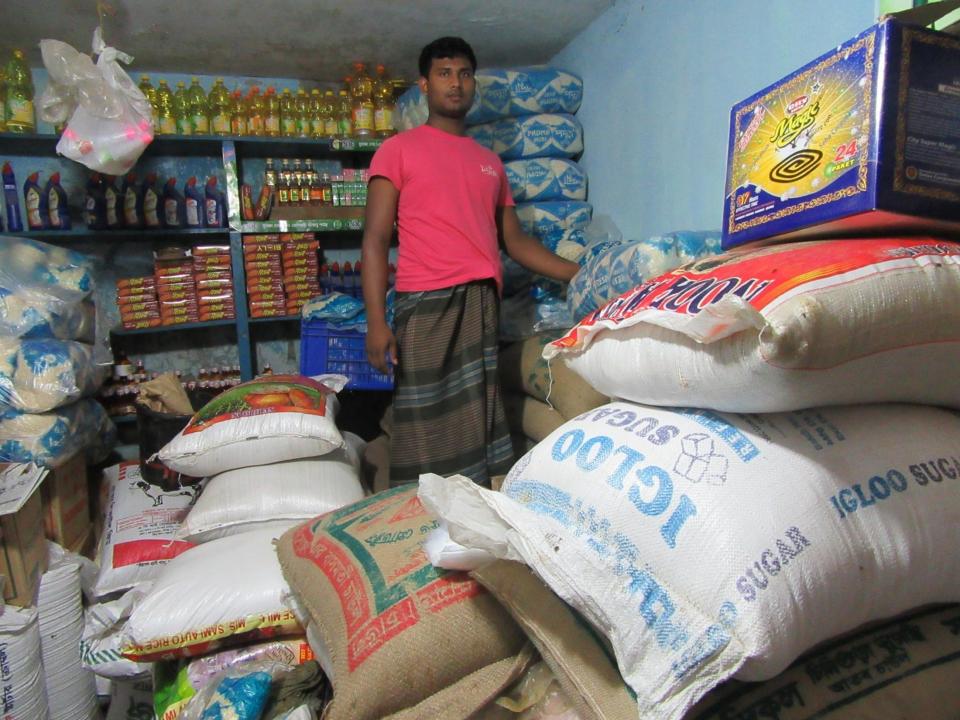

| Proposed Nobin Udyokta Business Info              |   |                                                                                                                                                                                                                                                                                                                                                |  |  |  |
|---------------------------------------------------|---|------------------------------------------------------------------------------------------------------------------------------------------------------------------------------------------------------------------------------------------------------------------------------------------------------------------------------------------------|--|--|--|
| Business Name                                     | : | SUMON STORE                                                                                                                                                                                                                                                                                                                                    |  |  |  |
| Location                                          | : | Khorkhoriya baipass                                                                                                                                                                                                                                                                                                                            |  |  |  |
| Total Investment in BDT                           | : | BDT 417,000/-                                                                                                                                                                                                                                                                                                                                  |  |  |  |
| Financing                                         | : | Self BDT 267,000/-(from existing business) 64% Required Investment BDT 1,50,000/-(as equity) 36%                                                                                                                                                                                                                                               |  |  |  |
| Present salary/drawings from business (estimates) | : | BDT 5,000/-                                                                                                                                                                                                                                                                                                                                    |  |  |  |
| Proposed Salary                                   | : | BDT 5,000/-                                                                                                                                                                                                                                                                                                                                    |  |  |  |
| Size of shop                                      | : | 12 ft x 08 ft= 96 square ft                                                                                                                                                                                                                                                                                                                    |  |  |  |
| Security of the shop                              | : | BDT 1,00,000/-                                                                                                                                                                                                                                                                                                                                 |  |  |  |
| Implementation                                    | : | <ul> <li>The business is planned to be scaled up by investment in existing goods like; Grocery Item etc.</li> <li>Average 10% gain on sale.</li> <li>The business is operating by entrepreneur. Existing no employee.</li> <li>The shop is rented.</li> <li>Collects goods from Rajshahi.</li> <li>Agreed grace period is 3 months.</li> </ul> |  |  |  |