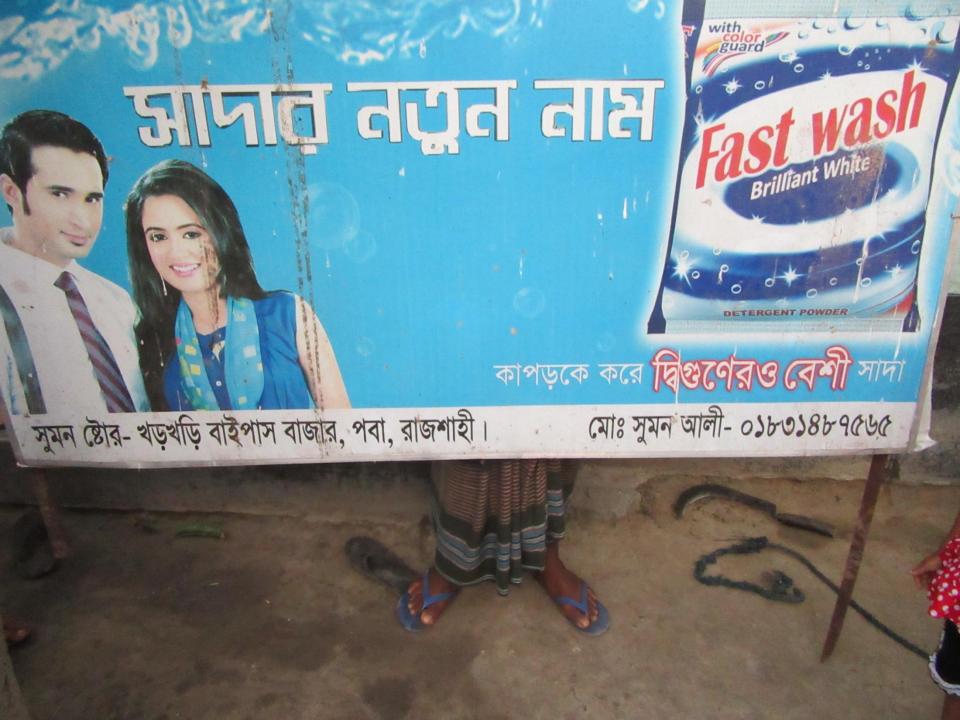

# Pictures

মেসার্স সুমন স্ত্রোর প্রোঃ মোঃ সুমন আলী সাং-খড়খড়ি বাইপাস মোবাঃ-০১৮৩১৪৮৭৫৬৫

यरक सार्भत पामवर

১ম পক্ষঃ (ভাড়াটিয়া) মোঃ সুমন আলী, পিতা- মোঃ নওসাদ আলী, সাং- ললিজাকাস

গণপ্ৰজাতন্ত্ৰী বাংলাদেশ জন্ম ও মৃত্যু নিবন্ধকের কার্যালয় ৯নং পারিলা ইউনিয়ন পরিষদ উপজেলा ३ পবা, জেলা ३ রাজশাহী, বাংল