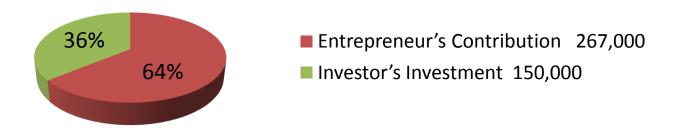

| Proposed Nobin Udyokta Business Info              |   |                                                                                                                                                                                                                                                                                                                                                |  |  |  |
|---------------------------------------------------|---|------------------------------------------------------------------------------------------------------------------------------------------------------------------------------------------------------------------------------------------------------------------------------------------------------------------------------------------------|--|--|--|
| Business Name                                     | : | SUMON STORE                                                                                                                                                                                                                                                                                                                                    |  |  |  |
| Location                                          | : | Khorkhoriya baipass                                                                                                                                                                                                                                                                                                                            |  |  |  |
| Total Investment in BDT                           | : | BDT 417,000/-                                                                                                                                                                                                                                                                                                                                  |  |  |  |
| Financing                                         | : | Self BDT 267,000/-(from existing business) 64% Required Investment BDT 1,50,000/-(as equity) 36%                                                                                                                                                                                                                                               |  |  |  |
| Present salary/drawings from business (estimates) | : | BDT 5,000/-                                                                                                                                                                                                                                                                                                                                    |  |  |  |
| Proposed Salary                                   | : | BDT 5,000/-                                                                                                                                                                                                                                                                                                                                    |  |  |  |
| Size of shop                                      | : | 12 ft x 08 ft= 96 square ft                                                                                                                                                                                                                                                                                                                    |  |  |  |
| Security of the shop                              | : | BDT 1,00,000/-                                                                                                                                                                                                                                                                                                                                 |  |  |  |
| Implementation                                    | : | <ul> <li>The business is planned to be scaled up by investment in existing goods like; Grocery Item etc.</li> <li>Average 10% gain on sale.</li> <li>The business is operating by entrepreneur. Existing no employee.</li> <li>The shop is rented.</li> <li>Collects goods from Rajshahi.</li> <li>Agreed grace period is 3 months.</li> </ul> |  |  |  |

| Investment Breakdown                          |          |          |        |  |  |  |
|-----------------------------------------------|----------|----------|--------|--|--|--|
| Particulars                                   | Existing | Proposed | Total  |  |  |  |
| Rice, Pulse, Oil                              | 140,000  | 50,000   | 190000 |  |  |  |
| Flour, Detergent powder, Haepic, Coil, Cattle |          |          |        |  |  |  |
| feed,Biscuit                                  | 80,000   | 50,000   | 130000 |  |  |  |
| Freeze                                        | 20,000   | 0        | 20000  |  |  |  |
| Cosmetics                                     | 0        | 10,000   | 10000  |  |  |  |
| Soft drinks                                   | 0        | 10,000   | 10000  |  |  |  |
| Anchor Bran                                   | 0        | 10,000   | 10000  |  |  |  |
| Biscuit                                       | 7,000    | 10,000   | 17000  |  |  |  |
| Others                                        | 20,000   | 10,000   | 30000  |  |  |  |
|                                               | 267,000  | 150,000  | 417000 |  |  |  |