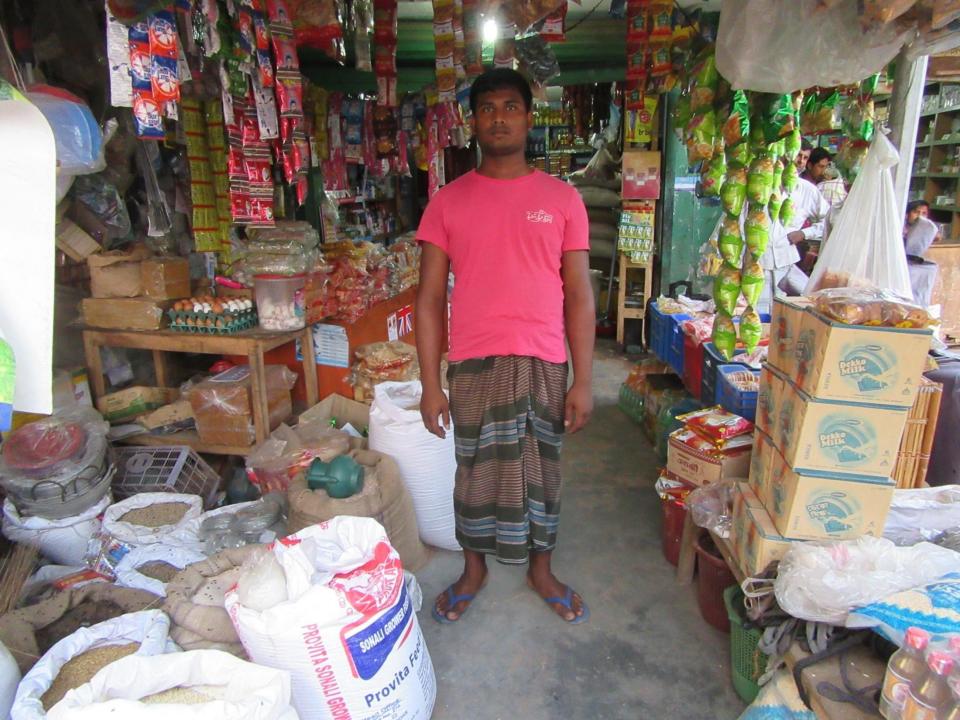

| Proposed Nobin Udyokta Business Info              |   |                                                                                                                                                                                                                                                                                                                                                |  |  |  |
|---------------------------------------------------|---|------------------------------------------------------------------------------------------------------------------------------------------------------------------------------------------------------------------------------------------------------------------------------------------------------------------------------------------------|--|--|--|
| Business Name                                     | : | SUMON STORE                                                                                                                                                                                                                                                                                                                                    |  |  |  |
| Location                                          | : | Khorkhoriya baipass                                                                                                                                                                                                                                                                                                                            |  |  |  |
| Total Investment in BDT                           | : | BDT 417,000/-                                                                                                                                                                                                                                                                                                                                  |  |  |  |
| Financing                                         | : | Self BDT 267,000/-(from existing business) 64% Required Investment BDT 1,50,000/-(as equity) 36%                                                                                                                                                                                                                                               |  |  |  |
| Present salary/drawings from business (estimates) | : | BDT 5,000/-                                                                                                                                                                                                                                                                                                                                    |  |  |  |
| Proposed Salary                                   | : | BDT 5,000/-                                                                                                                                                                                                                                                                                                                                    |  |  |  |
| Size of shop                                      | : | 12 ft x 08 ft= 96 square ft                                                                                                                                                                                                                                                                                                                    |  |  |  |
| Security of the shop                              | : | BDT 1,00,000/-                                                                                                                                                                                                                                                                                                                                 |  |  |  |
| Implementation                                    | : | <ul> <li>The business is planned to be scaled up by investment in existing goods like; Grocery Item etc.</li> <li>Average 10% gain on sale.</li> <li>The business is operating by entrepreneur. Existing no employee.</li> <li>The shop is rented.</li> <li>Collects goods from Rajshahi.</li> <li>Agreed grace period is 3 months.</li> </ul> |  |  |  |