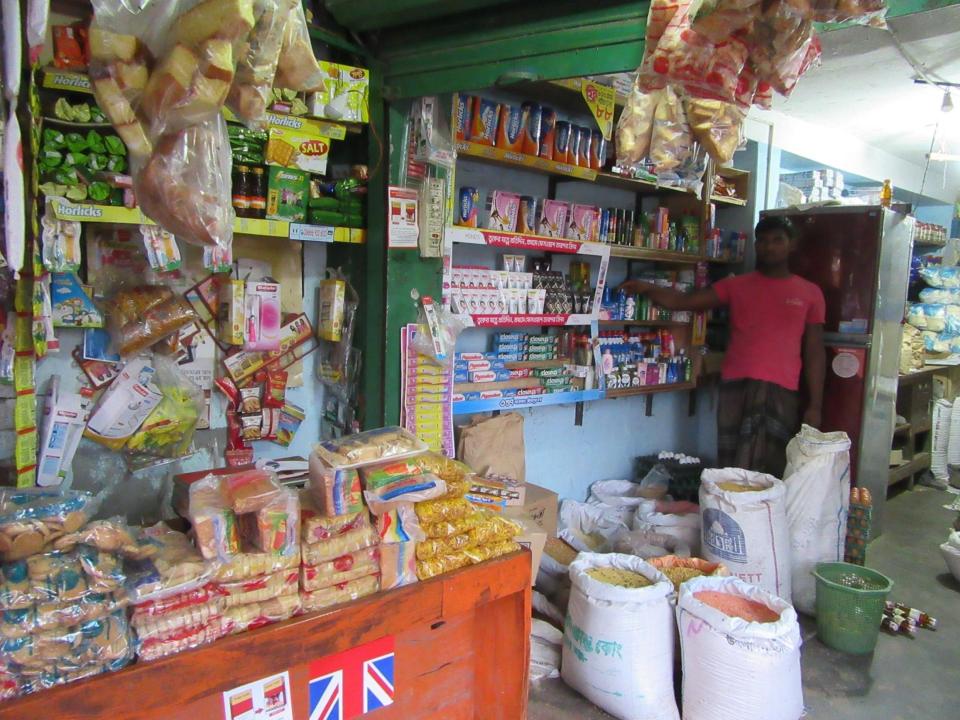

# Pictures

মেসার্স সুমন স্ত্রোর প্রোঃ মোঃ সুমন আলী সাং-খড়খড়ি বাইপাস মোবাঃ-০১৮৩১৪৮৭৫৬৫

यरक सार्भत पामवर

১ম পক্ষঃ (ভাড়াটিয়া) মোঃ সুমন আলী, পিতা- মোঃ নওসাদ আলী, সাং- ললিজাকাস

গণপ্ৰজাতন্ত্ৰী বাংলাদেশ জন্ম ও মৃত্যু নিবন্ধকের কার্যালয় ৯নং পারিলা ইউনিয়ন পরিষদ উপজেলा ३ পবা, জেলা ३ রাজশাহী, বাংল