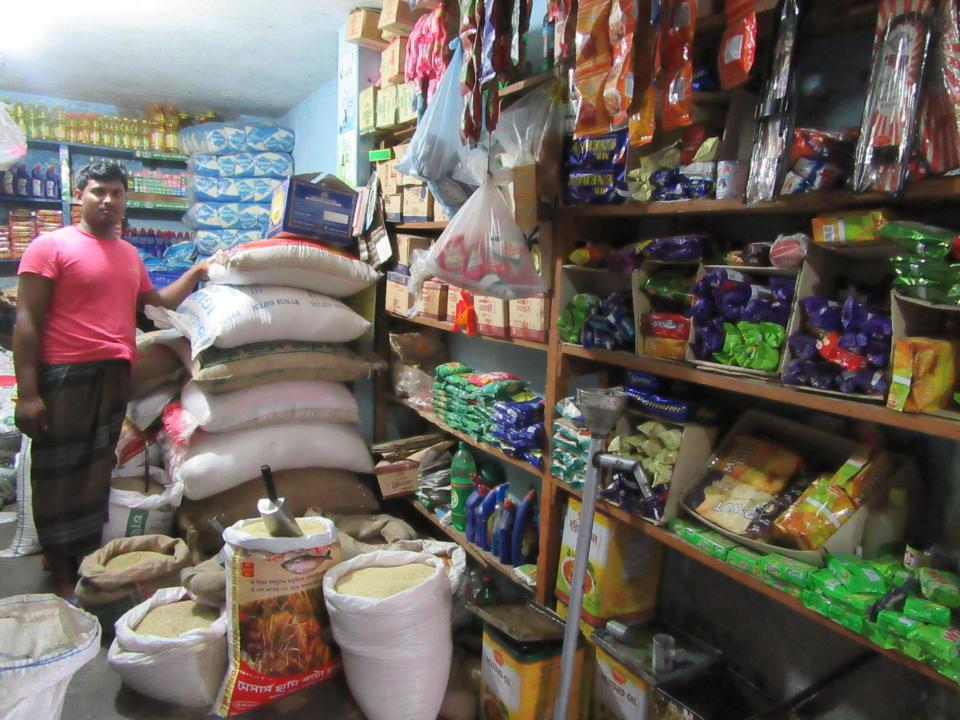

# Pictures

মেসার্স সুমন স্ত্রোর প্রোঃ মোঃ সুমন আলী সাং-খড়খড়ি বাইপাস মোবাঃ-০১৮৩১৪৮৭৫৬৫

यरक सार्भत पामवर

১ম পক্ষঃ (ভাড়াটিয়া) মোঃ সুমন আলী, পিতা- মোঃ নওসাদ আলী, সাং- ললিজাকাস

গণপ্ৰজাতন্ত্ৰী বাংলাদেশ জন্ম ও মৃত্যু নিবন্ধকের কার্যালয় ৯নং পারিলা ইউনিয়ন পরিষদ উপজেলा ३ পবা, জেলা ३ রাজশাহী, বাংল