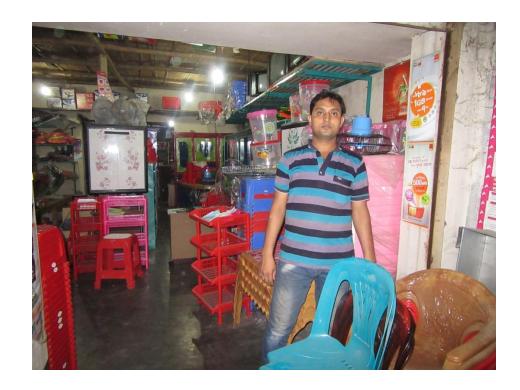

#### **Proposed NU Business Name: JOBAYER CONNECTION & KRISHI COMMUNICATION**



Project identification and prepared by: Md Ebadat Hossain, Puthiya Unit, Rajshahi

Project verified by: Abdul Mannan Talukder



| Brief Bio of The Proposed Nobin Udyokta                                                                                                         |       |                                                                                                                                                                                                         |  |  |
|-------------------------------------------------------------------------------------------------------------------------------------------------|-------|------------------------------------------------------------------------------------------------------------------------------------------------------