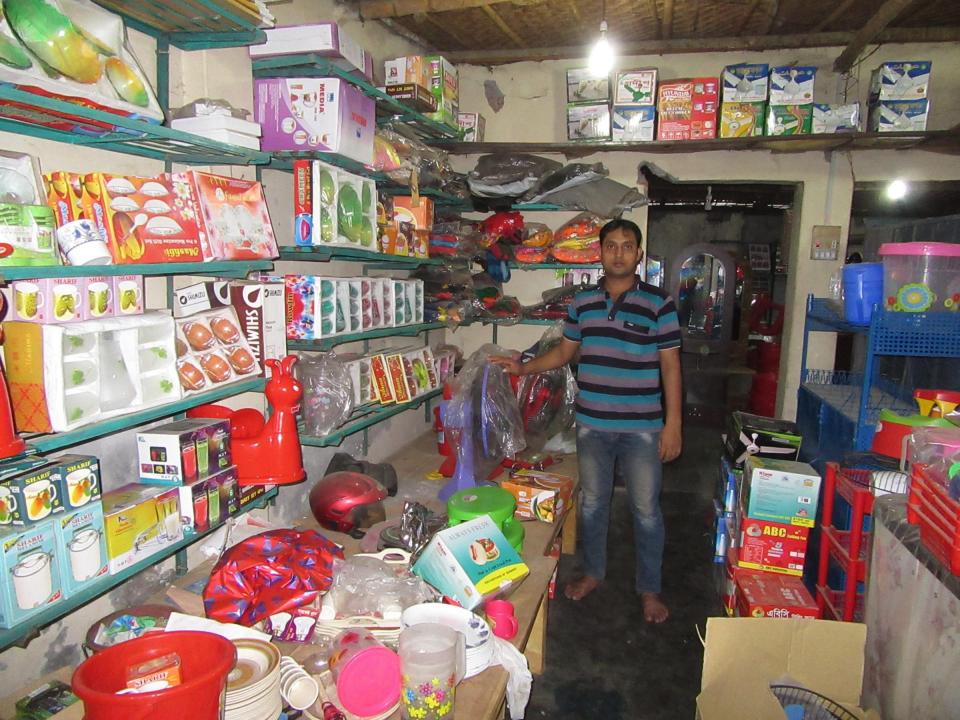

| Proposed Nobin Udyokta Business Info              |   |                                                                                                                                                            |  |  |
|---------------------------------------------------|---|------------------------------------------------------------------------------------------------------------------------------------------------------------|--|--|
| Business Name                                     | : | JOBAYER CONNECTION & KRISHI COMMUNICATION                                                                                                                  |  |  |
| Location                                          | : | Nondon Gachi Bazaar, Puthiya                                                                                                                               |  |  |
| Total Investment in BDT                           | : | BDT 8,00,000/-                                                                                                                                             |  |  |
| Financing                                         | : | Self BDT 6,50,000/- (from existing business) 81%                                                                                                           |  |  |
|                                                   |   | Required Investment BDT 1,50,000/- (as equity) 19%                                                                                                         |  |  |
| Present salary/drawings from business (estimates) | : | BDT 5,000/-                                                                                                                                                |  |  |
| Proposed Salary                                   | : | BDT 5,000/-                                                                                                                                                |  |  |
| Size of shop                                      | : | 40 ft x 20 ft= 800 square ft                                                                                                                               |  |  |
| Security of the shop                              | : | BDT 10,000/-                                                                                                                                               |  |  |
| Implementation                                    | : | ■The business is planned to be scaled up by investment in existing goods like; Showcase, Fan, Electric Bulb, Mobile Phone etc.  ■Average 10% gain on sale. |  |  |

## Pictures

বিস্মিল্লাহির রাহ্মানির রাহিম कार्ग (मध्म)

०১१७०-४७५७४०