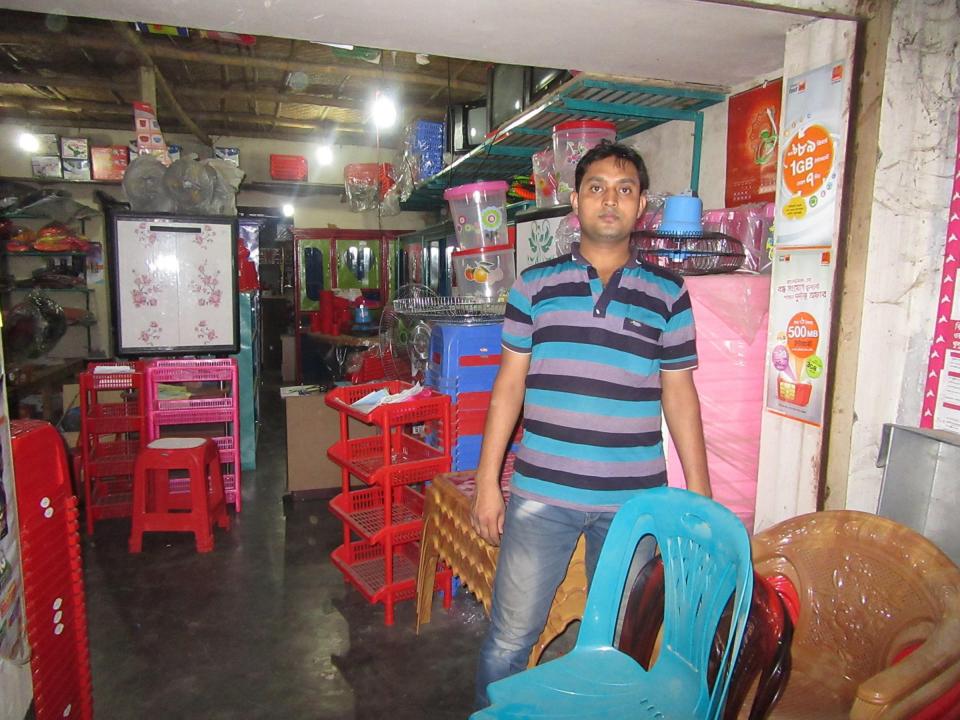

| Proposed Nobin Udyokta Business Info              |   |                                                                                                                                                            |  |  |
|---------------------------------------------------|---|------------------------------------------------------------------------------------------------------------------------------------------------------------|--|--|
| Business Name                                     | : | JOBAYER CONNECTION & KRISHI COMMUNICATION                                                                                                                  |  |  |
| Location                                          | : | Nondon Gachi Bazaar, Puthiya                                                                                                                               |  |  |
| Total Investment in BDT                           | : | BDT 8,00,000/-                                                                                                                                             |  |  |
| Financing                                         | : | Self BDT 6,50,000/- (from existing business) 81%                                                                                                           |  |  |
|                                                   |   | Required Investment BDT 1,50,000/- (as equity) 19%                                                                                                         |  |  |
| Present salary/drawings from business (estimates) | : | BDT 5,000/-                                                                                                                                                |  |  |
| Proposed Salary                                   | : | BDT 5,000/-                                                                                                                                                |  |  |
| Size of shop                                      | : | 40 ft x 20 ft= 800 square ft                                                                                                                               |  |  |
| Security of the shop                              | : | BDT 10,000/-                                                                                                                                               |  |  |
| Implementation                                    | : | ■The business is planned to be scaled up by investment in existing goods like; Showcase, Fan, Electric Bulb, Mobile Phone etc.  ■Average 10% gain on sale. |  |  |

## Pictures

বিস্মিল্লাহির রাহ্মানির রাহিম कार्ग (मध्म)

०১१७०-४७५७४०