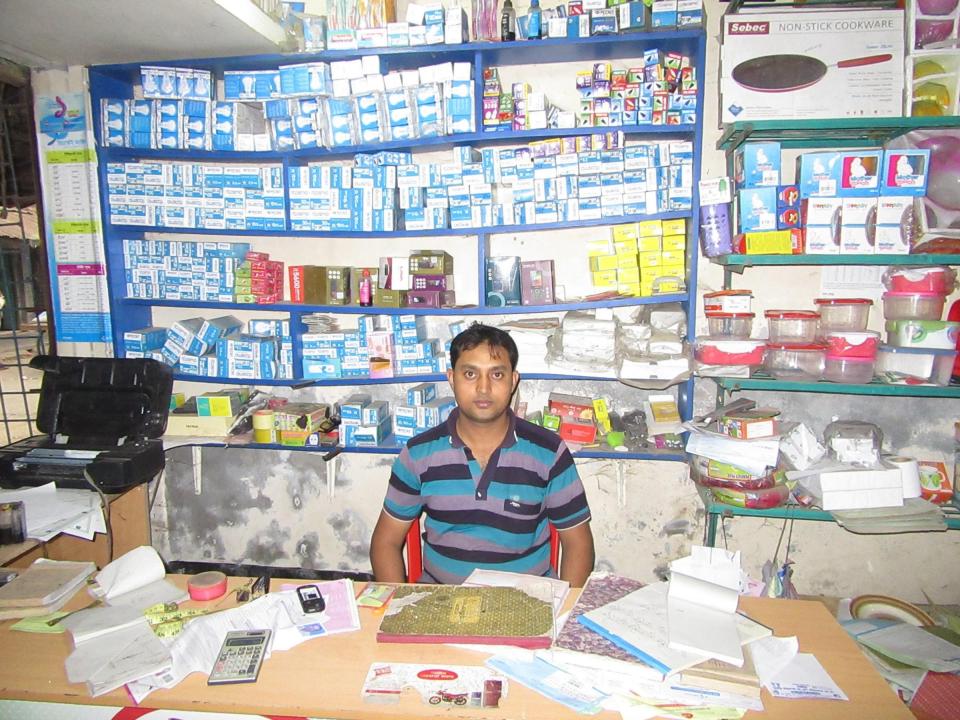

| Proposed Nobin Udyokta Business Info              |   |                                                                                                                                                            |  |  |
|---------------------------------------------------|---|------------------------------------------------------------------------------------------------------------------------------------------------------------|--|--|
| Business Name                                     | : | JOBAYER CONNECTION & KRISHI COMMUNICATION                                                                                                                  |  |  |
| Location                                          | : | Nondon Gachi Bazaar, Puthiya                                                                                                                               |  |  |
| Total Investment in BDT                           | : | BDT 8,00,000/-                                                                                                                                             |  |  |
| Financing                                         | : | Self BDT 6,50,000/- (from existing business) 81%                                                                                                           |  |  |
|                                                   |   | Required Investment BDT 1,50,000/- (as equity) 19%                                                                                                         |  |  |
| Present salary/drawings from business (estimates) | : | BDT 5,000/-                                                                                                                                                |  |  |
| Proposed Salary                                   | : | BDT 5,000/-                                                                                                                                                |  |  |
| Size of shop                                      | : | 40 ft x 20 ft= 800 square ft                                                                                                                               |  |  |
| Security of the shop                              | : | BDT 10,000/-                                                                                                                                               |  |  |
| Implementation                                    | : | ■The business is planned to be scaled up by investment in existing goods like; Showcase, Fan, Electric Bulb, Mobile Phone etc.  ■Average 10% gain on sale. |  |  |

## Pictures

বিস্মিল্লাহির রাহ্মানির রাহিম कार्ग (मध्म)

०১१७०-४७५७४०