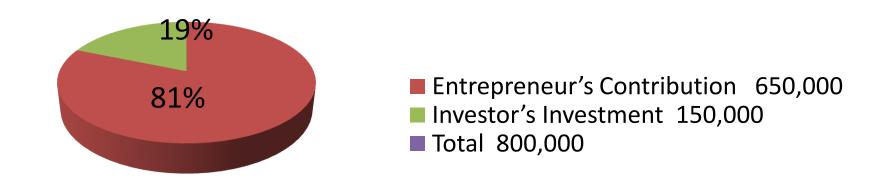

| Proposed Nobin Udyokta Business Info              |   |                                                                                                                                                            |  |  |
|---------------------------------------------------|---|------------------------------------------------------------------------------------------------------------------------------------------------------------|--|--|
| Business Name                                     | : | JOBAYER CONNECTION & KRISHI COMMUNICATION                                                                                                                  |  |  |
| Location                                          | : | Nondon Gachi Bazaar, Puthiya                                                                                                                               |  |  |
| Total Investment in BDT                           | : | BDT 8,00,000/-                                                                                                                                             |  |  |
| Financing                                         | : | Self BDT 6,50,000/- (from existing business) 81%                                                                                                           |  |  |
|                                                   |   | Required Investment BDT 1,50,000/- (as equity) 19%                                                                                                         |  |  |
| Present salary/drawings from business (estimates) | : | BDT 5,000/-                                                                                                                                                |  |  |
| Proposed Salary                                   | : | BDT 5,000/-                                                                                                                                                |  |  |
| Size of shop                                      | : | 40 ft x 20 ft= 800 square ft                                                                                                                               |  |  |
| Security of the shop                              | : | BDT 10,000/-                                                                                                                                               |  |  |
| Implementation                                    | : | ■The business is planned to be scaled up by investment in existing goods like; Showcase, Fan, Electric Bulb, Mobile Phone etc.  ■Average 10% gain on sale. |  |  |

| Investment Breakdown          |          |          |                |  |  |
|-------------------------------|----------|----------|----------------|--|--|
| Particulars                   | Existing | Proposed | Proposed Total |  |  |
| Shocase (5 x3860)             | 19,300   | 0        | 19,300         |  |  |
| Dressing Table (8 x 1662)     | 11,600   | 0        | 11,600         |  |  |
| Weardrobe (2 x 7200)          | 14,400   | 0        | 14,400         |  |  |
| Television (11 x8500)         | 93,500   | 0        | 93,500         |  |  |
| Fan                           | 120,000  | 50,000   | 170,000        |  |  |
| Gift Item, Crockeries         | 133,200  | 50,000   | 183,200        |  |  |
| Home décor                    | 120,000  | 0        | 120,000        |  |  |
| Electric Bulb, Socket, Switch | 90,000   | 0        | 90,000         |  |  |
| Mobile Phone (26)             | 48,000   | 50,000   | 98,000         |  |  |
| Total                         | 650,000  | 150,000  | 800,000        |  |  |