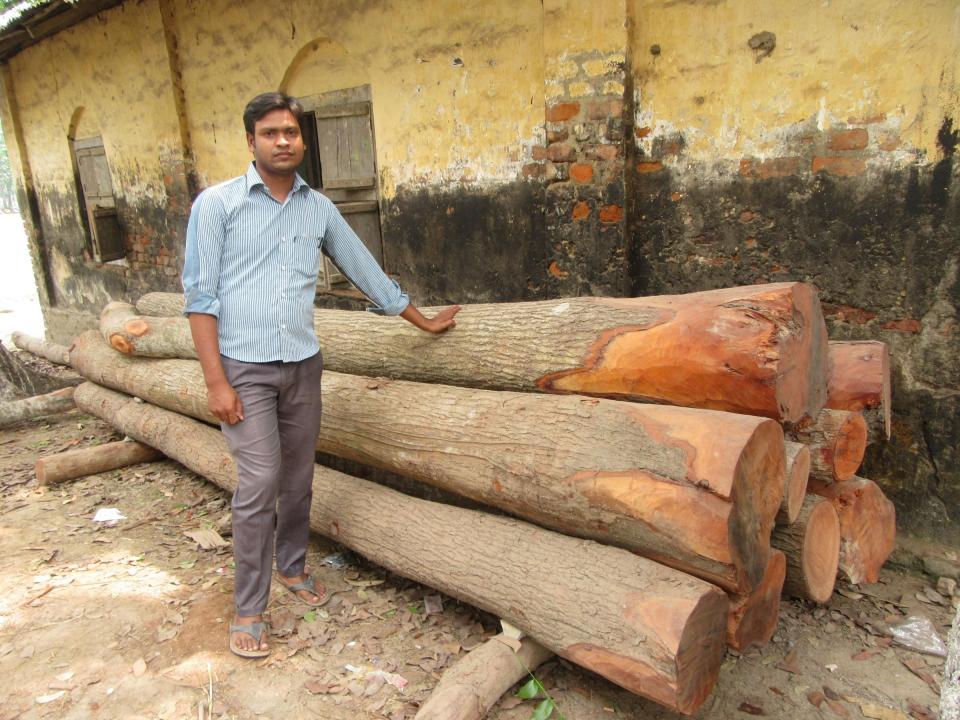

# Pictures

| Proposed Nobin Udyokta Business Info              |   |                                                                                                                                                                                                                                                                                                                                            |  |  |
|---------------------------------------------------|---|--------------------------------------------------------------------------------------------------------------------------------------------------------------------------------------------------------------------------------------------------------------------------------------------------------------------------------------------|--|--|
| Business Name                                     | : | MS OLI KATHER AROT                                                                                                                                                                                                                                                                                                                         |  |  |
| Location                                          | : | Fulbari Baazar                                                                                                                                                                                                                                                                                                                             |  |  |
| Total Investment in BDT                           | : | BDT 2,60,000/-                                                                                                                                                                                                                                                                                                                             |  |  |
| Financing                                         | : | Self BDT 1,60,000/-(from existing business) 62% Required Investment BDT 1,00,000/-(as equity)38%                                                                                                                                                                                                                                           |  |  |
| Present salary/drawings from business (estimates) | : | BDT 5,000/-                                                                                                                                                                                                                                                                                                                                |  |  |
| Proposed Salary                                   | : | BDT 5,000/-                                                                                                                                                                                                                                                                                                                                |  |  |
| Size of shop                                      | : | 11 ft x 10 ft= 110 square ft                                                                                                                                                                                                                                                                                                               |  |  |
| Security of the shop                              | : |                                                                                                                                                                                                                                                                                                                                            |  |  |
| Implementation                                    | : | <ul> <li>The business is planned to be scaled up by investment in existing goods like; Wood etc.</li> <li>Average 20% gain on sale.</li> <li>The business is operating by entrepreneur. Existing no employee.</li> <li>The shop is rented.</li> <li>Collects goods from Local Market.</li> <li>Agreed grace period is 3 months.</li> </ul> |  |  |