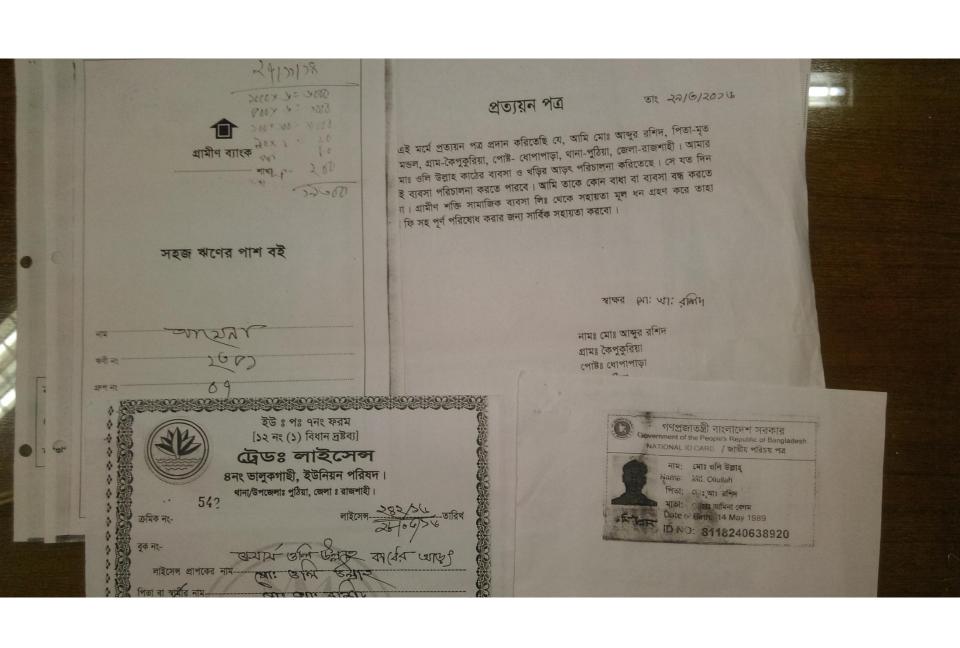

#### **Proposed NU Business Name: MS OLI KATHER AROT**

Project identification and prepared by: Ebadat Hossain, Rajshahi Unit, Rajshahi

Project verified by: Abdul Mannan

| Brief Bio of The Proposed Nobin Udyokta                                                                        |        |                                                                                                                                                                                   |  |  |
|----------------------------------------------------------------------------------------------------------------|--------|-----------------------------------------------------------------------------------------------------------------------------------------------------------------------------------|--|--|
| Name                                                                                                           | :      | MD. OLIULLAH                                                                                                                                                                      |  |  |
| Age                                                                                                            | :      | 14-04-1989 (27 Years)                                                                                                                                                             |  |  |
| Education, till to date                                                                                        | :      | Bsc                                                                                                                                                                               |  |  |
| Marital status                                                                                                 | :      | Unmarried                                                                                                                                                                         |  |  |
| Children                                                                                                       | :      | N/A                                                                                                                                                                               |  |  |
| No. of siblings:                                                                                               | :      | 1Brother & 1 Sister                                                                                                                                                               |  |  |
| Address                                                                                                        | :      | Vill: Koipukuri, P.O: Dhopapara, P.S: Puthia, Dist: Rajshahi                                                                                                                      |  |  |
| Parent's and GB related Info (i) Who is GB member (ii) Mother's name (iii) Father's name (iv) GB member's info |        | Mother Father MST. AMINA BEGUM MD.A RASHID Branch: Jiopara, Puthiya, Centre # 01(Female), Member ID: 2351, Group No: 07 Member since: 03-02-2011 (05 Years) First loan: BDT 5,000 |  |  |
| Further Information: (v) Who pays GB loan installment                                                          | <br> : | Existing Loan: BDT 38000, Outstanding loan: BDT 32740 N/A                                                                                                                         |  |  |
| (vi) Mobile lady                                                                                               |        | No                                                                                                                                                                                |  |  |
| (vii) Grameen Education Loan                                                                                   | :      | No                                                                                                                                                                                |  |  |
| (viii) Any other loan like GB,<br>BRAC ASA etc                                                                 | :      | No                                                                                                                                                                                |  |  |

### BRIEF BIO OF THE PROPOSED NOBIN UDYOKTA (CONT...)

| Present Occupation(Besides own business, i.e., persuading further studies, other business etc.) | : | Nil                                                       |
|-------------------------------------------------------------------------------------------------|---|-----------------------------------------------------------|
| Business Experiences and                                                                        | : | 5years experience in running business.                    |
| Training Info                                                                                   | : | He has 2 Years training.                                  |
| Other Own/Family Sources of Income                                                              | : | -                                                         |
| Other Own/Family Sources of Liabilities                                                         | : | None                                                      |
| Entrepreneur Contact No.                                                                        | : | 01736937086                                               |
| Mother's Contact No.                                                                            | : | 01681071740                                               |
| NU Project<br>Source/Reference                                                                  | : | Grameen Shakti Samajik Byabosha Ltd. PuthiaUnit, Rajshahi |