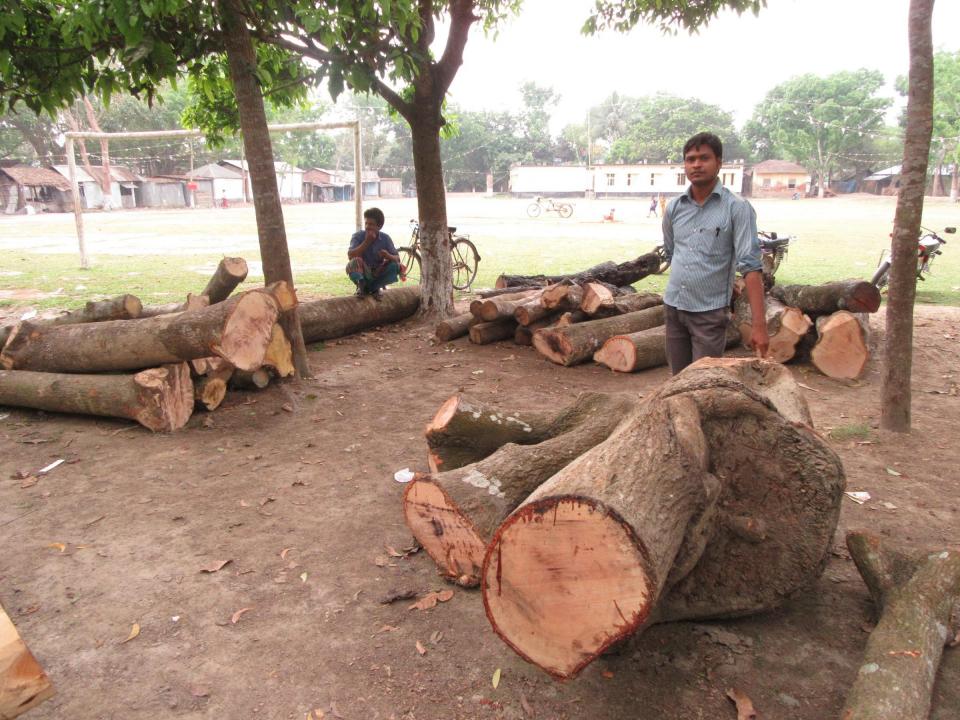

| Proposed Nobin Udyokta Business Info              |   |                                                                                                                                                                                                                                                                                                                                            |  |  |
|---------------------------------------------------|---|--------------------------------------------------------------------------------------------------------------------------------------------------------------------------------------------------------------------------------------------------------------------------------------------------------------------------------------------|--|--|
| Business Name                                     | : | MS OLI KATHER AROT                                                                                                                                                                                                                                                                                                                         |  |  |
| Location                                          | : | Fulbari Baazar                                                                                                                                                                                                                                                                                                                             |  |  |
| Total Investment in BDT                           | : | BDT 2,60,000/-                                                                                                                                                                                                                                                                                                                             |  |  |
| Financing                                         | : | Self BDT 1,60,000/-(from existing business) 62% Required Investment BDT 1,00,000/-(as equity)38%                                                                                                                                                                                                                                           |  |  |
| Present salary/drawings from business (estimates) | : | BDT 5,000/-                                                                                                                                                                                                                                                                                                                                |  |  |
| Proposed Salary                                   | : | BDT 5,000/-                                                                                                                                                                                                                                                                                                                                |  |  |
| Size of shop                                      | : | 11 ft x 10 ft= 110 square ft                                                                                                                                                                                                                                                                                                               |  |  |
| Security of the shop                              | : |                                                                                                                                                                                                                                                                                                                                            |  |  |
| Implementation                                    | : | <ul> <li>The business is planned to be scaled up by investment in existing goods like; Wood etc.</li> <li>Average 20% gain on sale.</li> <li>The business is operating by entrepreneur. Existing no employee.</li> <li>The shop is rented.</li> <li>Collects goods from Local Market.</li> <li>Agreed grace period is 3 months.</li> </ul> |  |  |

# Pictures