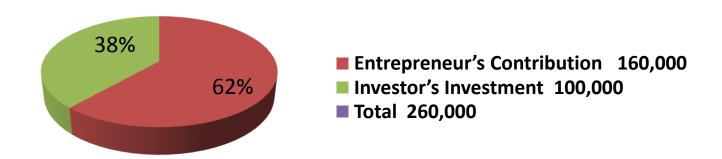

| Investment Breakdown     |          |          |        |  |  |  |
|--------------------------|----------|----------|--------|--|--|--|
| Particulars              | Existing | Proposed | Total  |  |  |  |
| Mehagani (140sx600)      | 90,000   |          | 90000  |  |  |  |
| Jackfruit wood (60sx800) | 45,000   |          | 45000  |  |  |  |
| Mango wood (90sx280)     | 25,000   |          | 25000  |  |  |  |
| Other wood               |          | 100,000  | 100000 |  |  |  |
|                          | 160,000  | 100,000  | 260000 |  |  |  |