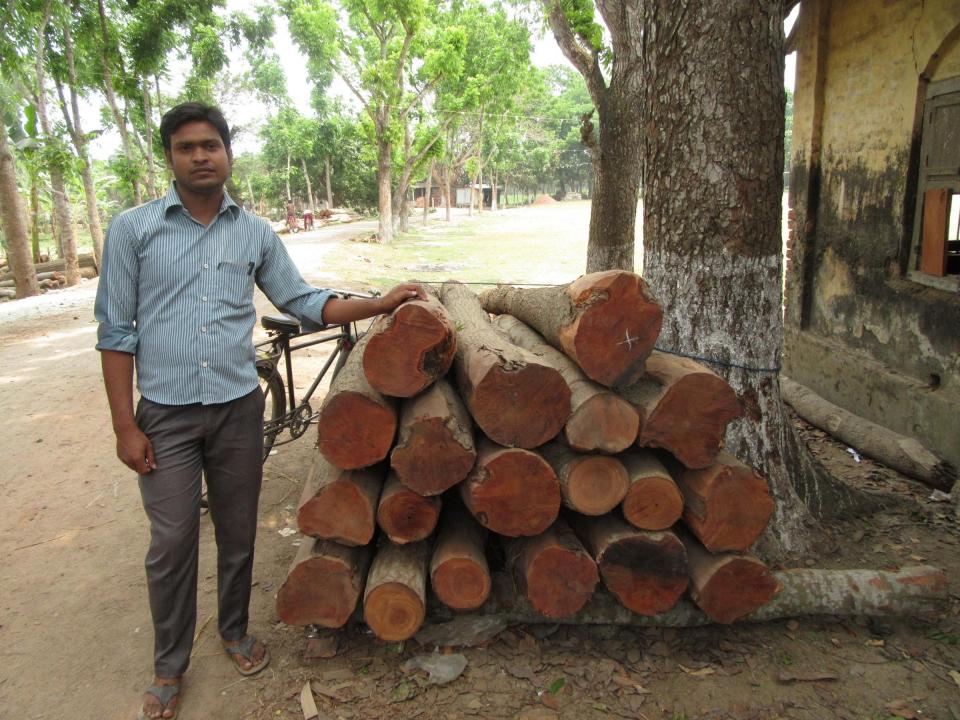

# Pictures

| Proposed Nobin Udyokta Business Info              |   |                                                                                                                                                                                                                                                                                                                                            |  |  |
|---------------------------------------------------|---|--------------------------------------------------------------------------------------------------------------------------------------------------------------------------------------------------------------------------------------------------------------------------------------------------------------------------------------------|--|--|
| Business Name                                     | : | MS OLI KATHER AROT                                                                                                                                                                                                                                                                                                                         |  |  |
| Location                                          | : | Fulbari Baazar                                                                                                                                                                                                                                                                                                                             |  |  |
| Total Investment in BDT                           | : | BDT 2,60,000/-                                                                                                                                                                                                                                                                                                                             |  |  |
| Financing                                         | : | Self BDT 1,60,000/-(from existing business) 62% Required Investment BDT 1,00,000/-(as equity)38%                                                                                                                                                                                                                                           |  |  |
| Present salary/drawings from business (estimates) | : | BDT 5,000/-                                                                                                                                                                                                                                                                                                                                |  |  |
| Proposed Salary                                   | : | BDT 5,000/-                                                                                                                                                                                                                                                                                                                                |  |  |
| Size of shop                                      | : | 11 ft x 10 ft= 110 square ft                                                                                                                                                                                                                                                                                                               |  |  |
| Security of the shop                              | : |                                                                                                                                                                                                                                                                                                                                            |  |  |
| Implementation                                    | : | <ul> <li>The business is planned to be scaled up by investment in existing goods like; Wood etc.</li> <li>Average 20% gain on sale.</li> <li>The business is operating by entrepreneur. Existing no employee.</li> <li>The shop is rented.</li> <li>Collects goods from Local Market.</li> <li>Agreed grace period is 3 months.</li> </ul> |  |  |