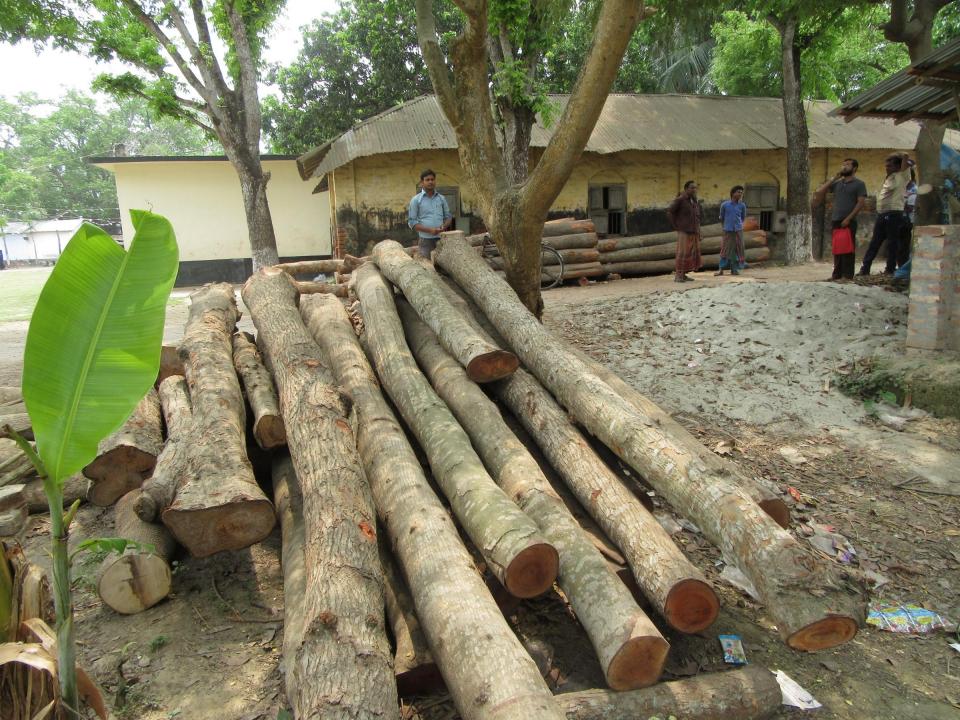

# Pictures

| Proposed Nobin Udyokta Business Info              |   |                                                                                                                                                                                                                                                                                                                                            |  |  |
|---------------------------------------------------|---|--------------------------------------------------------------------------------------------------------------------------------------------------------------------------------------------------------------------------------------------------------------------------------------------------------------------------------------------|--|--|
| Business Name                                     | : | MS OLI KATHER AROT                                                                                                                                                                                                                                                                                                                         |  |  |
| Location                                          | : | Fulbari Baazar                                                                                                                                                                                                                                                                                                                             |  |  |
| Total Investment in BDT                           | : | BDT 2,60,000/-                                                                                                                                                                                                                                                                                                                             |  |  |
| Financing                                         | : | Self BDT 1,60,000/-(from existing business) 62% Required Investment BDT 1,00,000/-(as equity)38%                                                                                                                                                                                                                                           |  |  |
| Present salary/drawings from business (estimates) | : | BDT 5,000/-                                                                                                                                                                                                                                                                                                                                |  |  |
| Proposed Salary                                   | : | BDT 5,000/-                                                                                                                                                                                                                                                                                                                                |  |  |
| Size of shop                                      | : | 11 ft x 10 ft= 110 square ft                                                                                                                                                                                                                                                                                                               |  |  |
| Security of the shop                              | : |                                                                                                                                                                                                                                                                                                                                            |  |  |
| Implementation                                    | : | <ul> <li>The business is planned to be scaled up by investment in existing goods like; Wood etc.</li> <li>Average 20% gain on sale.</li> <li>The business is operating by entrepreneur. Existing no employee.</li> <li>The shop is rented.</li> <li>Collects goods from Local Market.</li> <li>Agreed grace period is 3 months.</li> </ul> |  |  |