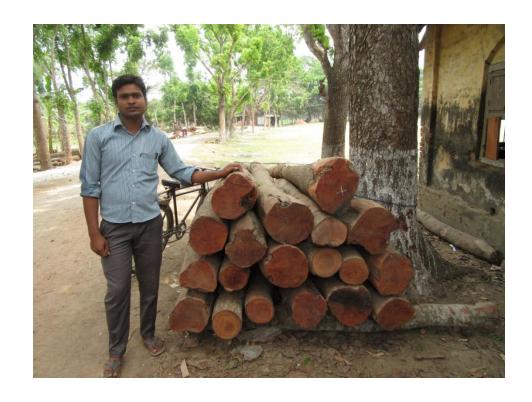

# Pictures

| Proposed Nobin Udyokta Business Info              |   |                                                                                                                                                                                                                                                                                                                                            |  |  |
|---------------------------------------------------|---|--------------------------------------------------------------------------------------------------------------------------------------------------------------------------------------------------------------------------------------------------------------------------------------------------------------------------------------------|--|--|
| Business Name                                     | : | MS OLI KATHER AROT                                                                                                                                                                                                                                                                                                                         |  |  |
| Location                                          | : | Fulbari Baazar                                                                                                                                                                                                                                                                                                                             |  |  |
| Total Investment in BDT                           | : | BDT 2,60,000/-                                                                                                                                                                                                                                                                                                                             |  |  |
| Financing                                         | : | Self BDT 1,60,000/-(from existing business) 62% Required Investment BDT 1,00,000/-(as equity)38%                                                                                                                                                                                                                                           |  |  |
| Present salary/drawings from business (estimates) | : | BDT 5,000/-                                                                                                                                                                                                                                                                                                                                |  |  |
| Proposed Salary                                   | : | BDT 5,000/-                                                                                                                                                                                                                                                                                                                                |  |  |
| Size of shop                                      | : | 11 ft x 10 ft= 110 square ft                                                                                                                                                                                                                                                                                                               |  |  |
| Security of the shop                              | : |                                                                                                                                                                                                                                                                                                                                            |  |  |
| Implementation                                    | : | <ul> <li>The business is planned to be scaled up by investment in existing goods like; Wood etc.</li> <li>Average 20% gain on sale.</li> <li>The business is operating by entrepreneur. Existing no employee.</li> <li>The shop is rented.</li> <li>Collects goods from Local Market.</li> <li>Agreed grace period is 3 months.</li> </ul> |  |  |