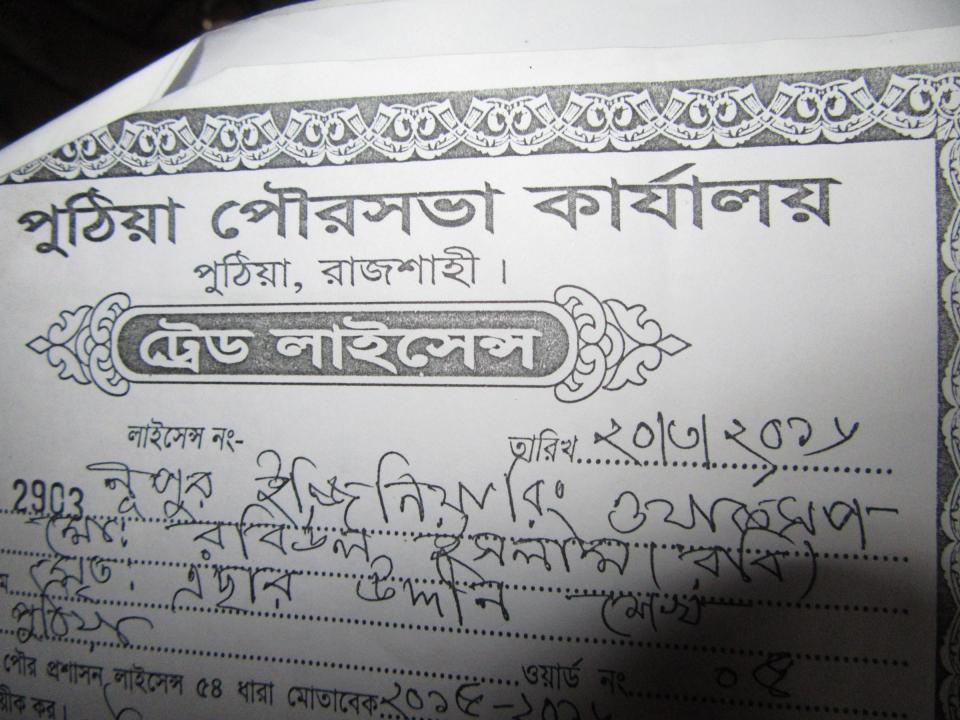

| 1 10 posed 110 bill odyokta basiliess illio       |   |                                                                                                                                                                                                                                                                                                                                                 |  |
|---------------------------------------------------|---|-------------------------------------------------------------------------------------------------------------------------------------------------------------------------------------------------------------------------------------------------------------------------------------------------------------------------------------------------|--|
| Business Name                                     | : | NUPUR ENGINEERING WORKSHOP                                                                                                                                                                                                                                                                                                                      |  |
| Location                                          | : | -                                                                                                                                                                                                                                                                                                                                               |  |
| Total Investment in BDT                           | : | BDT 1,35,000/-                                                                                                                                                                                                                                                                                                                                  |  |
| Financing                                         | : | Self BDT 85,000/- (from existing business) 63%                                                                                                                                                                                                                                                                                                  |  |
|                                                   |   | Required Investment BDT 50,000/- (as equity) 37%                                                                                                                                                                                                                                                                                                |  |
| Present salary/drawings from business (estimates) | : | BDT 5,000/-                                                                                                                                                                                                                                                                                                                                     |  |
| Proposed Salary                                   | : | BDT 5,000/-                                                                                                                                                                                                                                                                                                                                     |  |
| Size of shop                                      | : | 16 ft x 13 ft= 208 square ft                                                                                                                                                                                                                                                                                                                    |  |
| Security of the shop                              | : | -                                                                                                                                                                                                                                                                                                                                               |  |
| Implementation                                    | : | <ul> <li>The business is planned to be scaled up by investment in existing goods like; Mobil, Bearing etc.</li> <li>Average 20% gain on sale.</li> <li>The business is operating by entrepreneur. Existing no employee.</li> <li>The shop is owned.</li> <li>Collects goods from Rajshahi.</li> <li>Agreed grace period is 3 months.</li> </ul> |  |