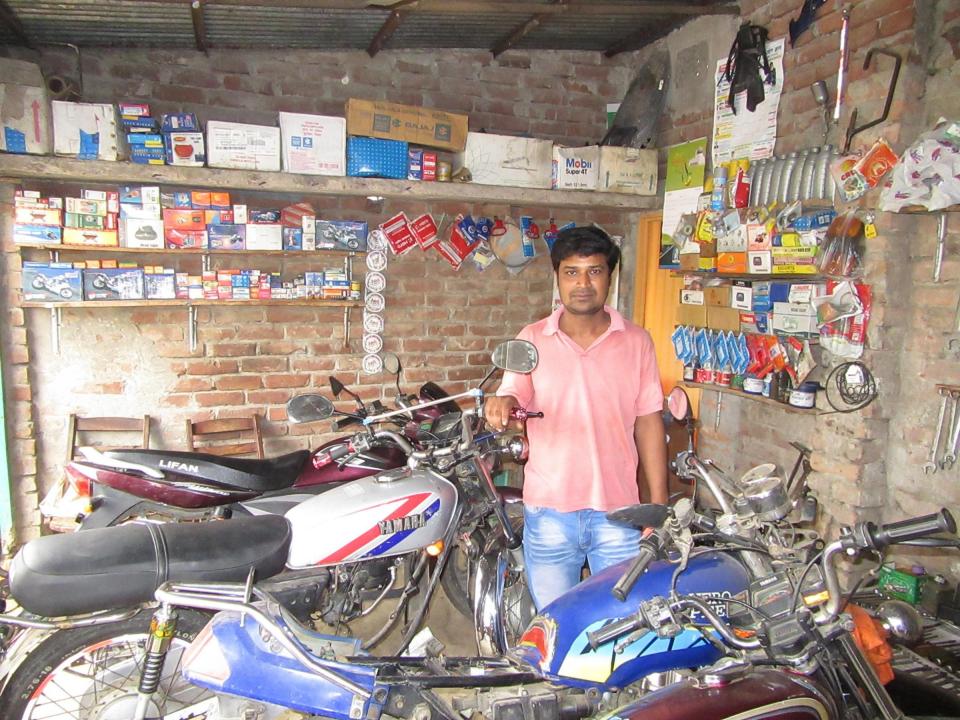

| 1 10 posed 110 bill odyokta basiliess illio       |   |                                                                                                                                                                                                                                                                                                                                                 |  |
|---------------------------------------------------|---|-------------------------------------------------------------------------------------------------------------------------------------------------------------------------------------------------------------------------------------------------------------------------------------------------------------------------------------------------|--|
| Business Name                                     | : | NUPUR ENGINEERING WORKSHOP                                                                                                                                                                                                                                                                                                                      |  |
| Location                                          | : | -                                                                                                                                                                                                                                                                                                                                               |  |
| Total Investment in BDT                           | : | BDT 1,35,000/-                                                                                                                                                                                                                                                                                                                                  |  |
| Financing                                         | : | Self BDT 85,000/- (from existing business) 63%                                                                                                                                                                                                                                                                                                  |  |
|                                                   |   | Required Investment BDT 50,000/- (as equity) 37%                                                                                                                                                                                                                                                                                                |  |
| Present salary/drawings from business (estimates) | : | BDT 5,000/-                                                                                                                                                                                                                                                                                                                                     |  |
| Proposed Salary                                   | : | BDT 5,000/-                                                                                                                                                                                                                                                                                                                                     |  |
| Size of shop                                      | : | 16 ft x 13 ft= 208 square ft                                                                                                                                                                                                                                                                                                                    |  |
| Security of the shop                              | : | -                                                                                                                                                                                                                                                                                                                                               |  |
| Implementation                                    | : | <ul> <li>The business is planned to be scaled up by investment in existing goods like; Mobil, Bearing etc.</li> <li>Average 20% gain on sale.</li> <li>The business is operating by entrepreneur. Existing no employee.</li> <li>The shop is owned.</li> <li>Collects goods from Rajshahi.</li> <li>Agreed grace period is 3 months.</li> </ul> |  |