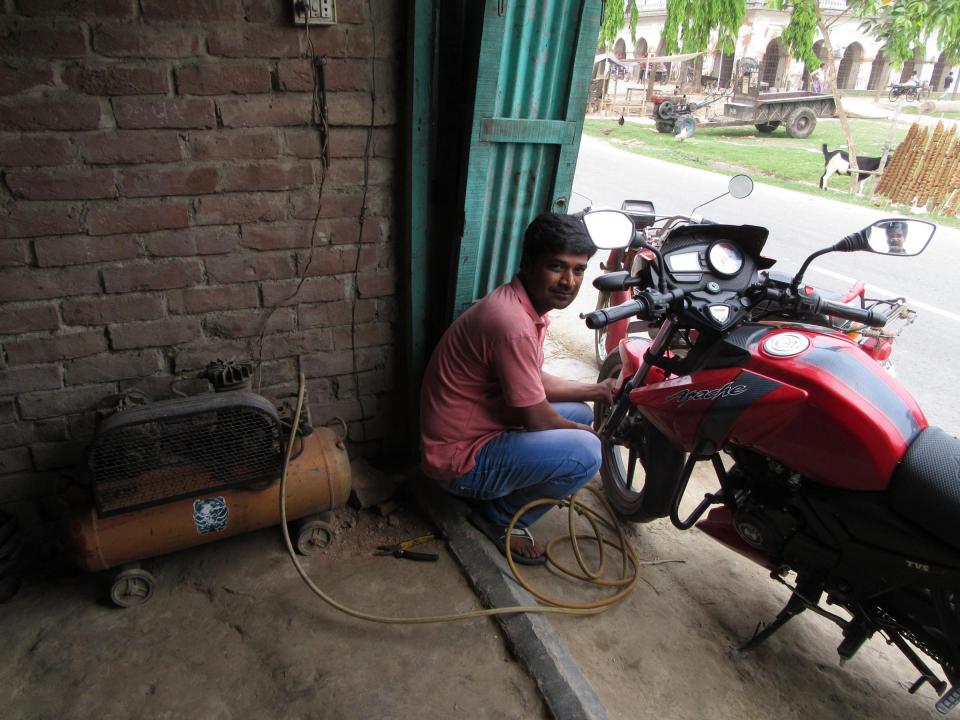

| 1 10 posed 110 bill odyokta basiliess illio       |   |                                                                                                                                                                                                                                                                                                                                                 |  |
|---------------------------------------------------|---|-------------------------------------------------------------------------------------------------------------------------------------------------------------------------------------------------------------------------------------------------------------------------------------------------------------------------------------------------|--|
| Business Name                                     | : | NUPUR ENGINEERING WORKSHOP                                                                                                                                                                                                                                                                                                                      |  |
| Location                                          | : | -                                                                                                                                                                                                                                                                                                                                               |  |
| Total Investment in BDT                           | : | BDT 1,35,000/-                                                                                                                                                                                                                                                                                                                                  |  |
| Financing                                         | : | Self BDT 85,000/- (from existing business) 63%                                                                                                                                                                                                                                                                                                  |  |
|                                                   |   | Required Investment BDT 50,000/- (as equity) 37%                                                                                                                                                                                                                                                                                                |  |
| Present salary/drawings from business (estimates) | : | BDT 5,000/-                                                                                                                                                                                                                                                                                                                                     |  |
| Proposed Salary                                   | : | BDT 5,000/-                                                                                                                                                                                                                                                                                                                                     |  |
| Size of shop                                      | : | 16 ft x 13 ft= 208 square ft                                                                                                                                                                                                                                                                                                                    |  |
| Security of the shop                              | : | -                                                                                                                                                                                                                                                                                                                                               |  |
| Implementation                                    | : | <ul> <li>The business is planned to be scaled up by investment in existing goods like; Mobil, Bearing etc.</li> <li>Average 20% gain on sale.</li> <li>The business is operating by entrepreneur. Existing no employee.</li> <li>The shop is owned.</li> <li>Collects goods from Rajshahi.</li> <li>Agreed grace period is 3 months.</li> </ul> |  |