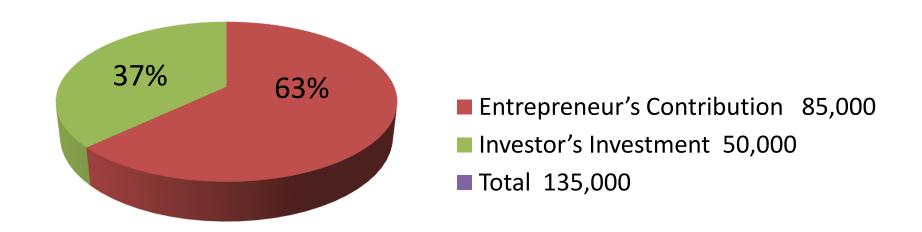

| Investment Breakdown            |          |          |                |  |  |
|---------------------------------|----------|----------|----------------|--|--|
| Particulars                     | Existing | Proposed | Proposed Total |  |  |
| Mobil, Ring Piston, Chain, Head | 19,300   | 20,000   | 39,300         |  |  |
| light                           |          |          |                |  |  |
| Class, Cable, Gear box          | 11,300   | 20,000   | 31,300         |  |  |
| Break Show, Oil etc             | 14,400   | 10,000   | 24,400         |  |  |
| Motor Cycle (2)                 | 40,000   | 0        | 40,000         |  |  |
| Total                           | 85,000   | 50,000   | 135,000        |  |  |