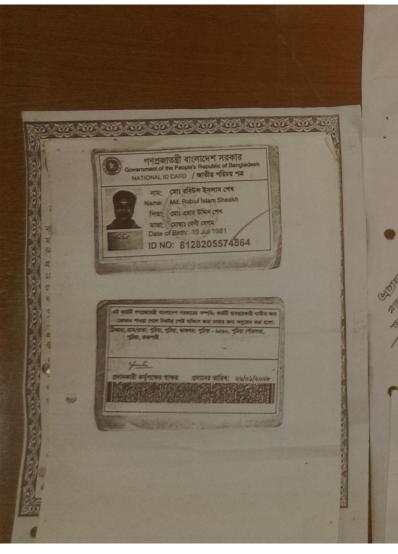

### Proposed NU Business Name: NUPUR ENGINEERING WORKSHOP

Project identification and prepared by: Md Ebadat Hossain, Puthiya Unit, Rajshahi

Project verified by: Abdul Mannan Talukder

| Brief Bio of The Proposed Nobin Udyokta                                                                                                         |       |                                                                                                                                                                                               |  |
|-------------------------------------------------------------------------------------------------------------------------------------------------|-------|-----------------------------------------------------------------------------------------------------------------------------------------------------------------------------------------------|--|
| Name                                                                                                                                            | :     | MD ROBIUL ISLAM SHEAKH                                                                                                                                                                        |  |
| Age                                                                                                                                             | :     | 19-07-1981 (35 Years)                                                                                                                                                                         |  |
| Education, till to date                                                                                                                         | :     | Class Eight                                                                                                                                                                                   |  |
| Marital status                                                                                                                                  | :     | Married                                                                                                                                                                                       |  |
| Children                                                                                                                                        | :     | 2 Daughter                                                                                                                                                                                    |  |
| No. of siblings:                                                                                                                                | :     | 3 Brother                                                                                                                                                                                     |  |
| Address                                                                                                                                         | :     | Vill: Puthiya, P.O: Puthiya, P.S: Puthiya, Dist: Rajshahi                                                                                                                                     |  |
| Parent's and GB related Info (i) Who is GB member (ii) Mother's name (iii) Father's name (iv) GB member's info                                  |       | Mother Father  MOST. BELI BEGUM  LATE. ASOR UDDIN SHEAKH  Branch: Puthiya, Centre # 50 (Female),  Member ID: 4831/1, Group No: 06  Member since: 25-03-2012 (4 Years)  First loan: BDT 10,000 |  |
| Further Information: (v) Who pays GB loan installment (vi) Mobile lady (vii) Grameen Education Loan (viii) Any other loan like GB, BRAC ASA etc | : : : | Existing Loan: BDT 20,000/-, Outstanding loan: BDT 14,268/- Father No No No                                                                                                                   |  |