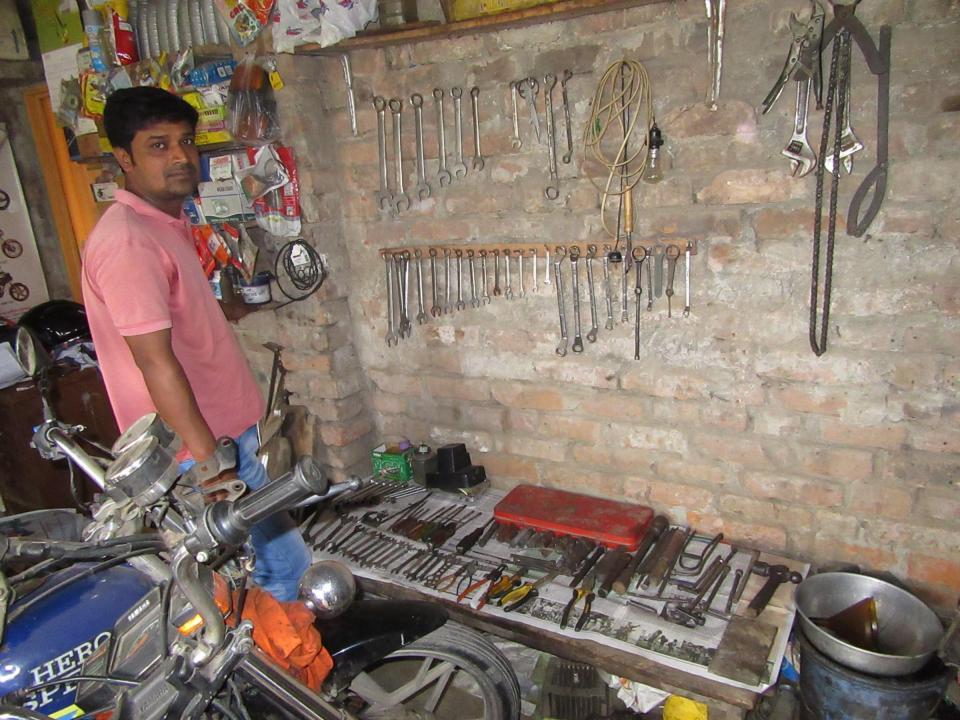

| 1 10 posed 110 bill odyokta basiliess illio       |   |                                                                                                                                                                                                                                                                                                                                                 |  |
|---------------------------------------------------|---|-------------------------------------------------------------------------------------------------------------------------------------------------------------------------------------------------------------------------------------------------------------------------------------------------------------------------------------------------|--|
| Business Name                                     | : | NUPUR ENGINEERING WORKSHOP                                                                                                                                                                                                                                                                                                                      |  |
| Location                                          | : | -                                                                                                                                                                                                                                                                                                                                               |  |
| Total Investment in BDT                           | : | BDT 1,35,000/-                                                                                                                                                                                                                                                                                                                                  |  |
| Financing                                         | : | Self BDT 85,000/- (from existing business) 63%                                                                                                                                                                                                                                                                                                  |  |
|                                                   |   | Required Investment BDT 50,000/- (as equity) 37%                                                                                                                                                                                                                                                                                                |  |
| Present salary/drawings from business (estimates) | : | BDT 5,000/-                                                                                                                                                                                                                                                                                                                                     |  |
| Proposed Salary                                   | : | BDT 5,000/-                                                                                                                                                                                                                                                                                                                                     |  |
| Size of shop                                      | : | 16 ft x 13 ft= 208 square ft                                                                                                                                                                                                                                                                                                                    |  |
| Security of the shop                              | : | -                                                                                                                                                                                                                                                                                                                                               |  |
| Implementation                                    | : | <ul> <li>The business is planned to be scaled up by investment in existing goods like; Mobil, Bearing etc.</li> <li>Average 20% gain on sale.</li> <li>The business is operating by entrepreneur. Existing no employee.</li> <li>The shop is owned.</li> <li>Collects goods from Rajshahi.</li> <li>Agreed grace period is 3 months.</li> </ul> |  |