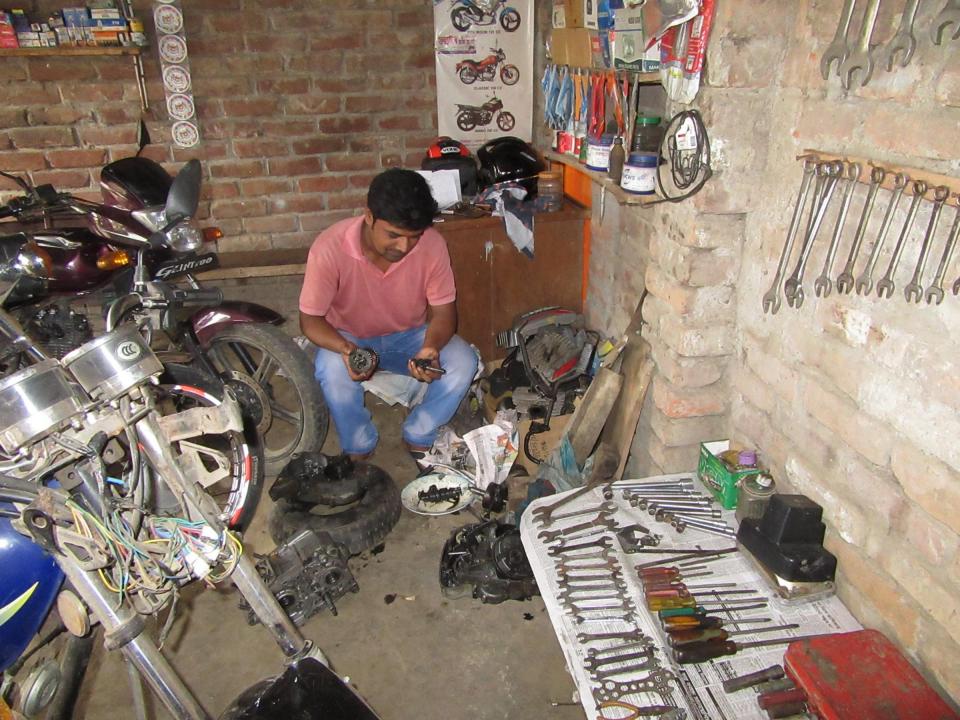

| 1 10 posed 110 bill odyokta basiliess illio       |   |                                                                                                                                                                                                                                                                                                                                                 |  |
|---------------------------------------------------|---|-------------------------------------------------------------------------------------------------------------------------------------------------------------------------------------------------------------------------------------------------------------------------------------------------------------------------------------------------|--|
| Business Name                                     | : | NUPUR ENGINEERING WORKSHOP                                                                                                                                                                                                                                                                                                                      |  |
| Location                                          | : | -                                                                                                                                                                                                                                                                                                                                               |  |
| Total Investment in BDT                           | : | BDT 1,35,000/-                                                                                                                                                                                                                                                                                                                                  |  |
| Financing                                         | : | Self BDT 85,000/- (from existing business) 63%                                                                                                                                                                                                                                                                                                  |  |
|                                                   |   | Required Investment BDT 50,000/- (as equity) 37%                                                                                                                                                                                                                                                                                                |  |
| Present salary/drawings from business (estimates) | : | BDT 5,000/-                                                                                                                                                                                                                                                                                                                                     |  |
| Proposed Salary                                   | : | BDT 5,000/-                                                                                                                                                                                                                                                                                                                                     |  |
| Size of shop                                      | : | 16 ft x 13 ft= 208 square ft                                                                                                                                                                                                                                                                                                                    |  |
| Security of the shop                              | : | -                                                                                                                                                                                                                                                                                                                                               |  |
| Implementation                                    | : | <ul> <li>The business is planned to be scaled up by investment in existing goods like; Mobil, Bearing etc.</li> <li>Average 20% gain on sale.</li> <li>The business is operating by entrepreneur. Existing no employee.</li> <li>The shop is owned.</li> <li>Collects goods from Rajshahi.</li> <li>Agreed grace period is 3 months.</li> </ul> |  |