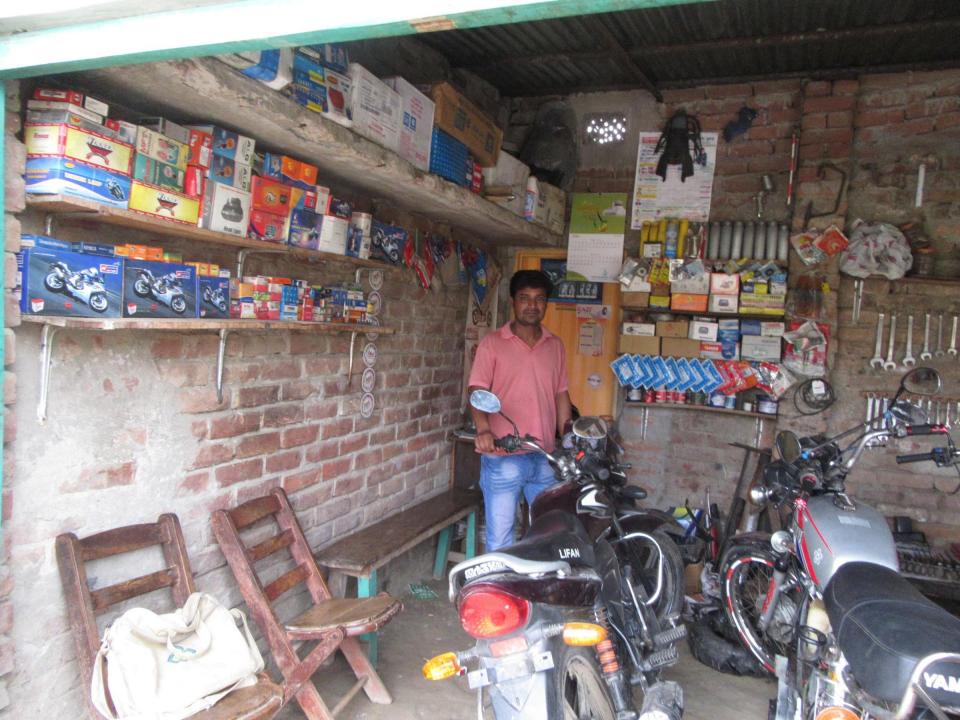

| 1 10 posed 110 bill odyokta basiliess illio       |   |                                                                                                                                                                                                                                                                                                                                                 |  |
|---------------------------------------------------|---|-------------------------------------------------------------------------------------------------------------------------------------------------------------------------------------------------------------------------------------------------------------------------------------------------------------------------------------------------|--|
| Business Name                                     | : | NUPUR ENGINEERING WORKSHOP                                                                                                                                                                                                                                                                                                                      |  |
| Location                                          | : | -                                                                                                                                                                                                                                                                                                                                               |  |
| Total Investment in BDT                           | : | BDT 1,35,000/-                                                                                                                                                                                                                                                                                                                                  |  |
| Financing                                         | : | Self BDT 85,000/- (from existing business) 63%                                                                                                                                                                                                                                                                                                  |  |
|                                                   |   | Required Investment BDT 50,000/- (as equity) 37%                                                                                                                                                                                                                                                                                                |  |
| Present salary/drawings from business (estimates) | : | BDT 5,000/-                                                                                                                                                                                                                                                                                                                                     |  |
| Proposed Salary                                   | : | BDT 5,000/-                                                                                                                                                                                                                                                                                                                                     |  |
| Size of shop                                      | : | 16 ft x 13 ft= 208 square ft                                                                                                                                                                                                                                                                                                                    |  |
| Security of the shop                              | : | -                                                                                                                                                                                                                                                                                                                                               |  |
| Implementation                                    | : | <ul> <li>The business is planned to be scaled up by investment in existing goods like; Mobil, Bearing etc.</li> <li>Average 20% gain on sale.</li> <li>The business is operating by entrepreneur. Existing no employee.</li> <li>The shop is owned.</li> <li>Collects goods from Rajshahi.</li> <li>Agreed grace period is 3 months.</li> </ul> |  |