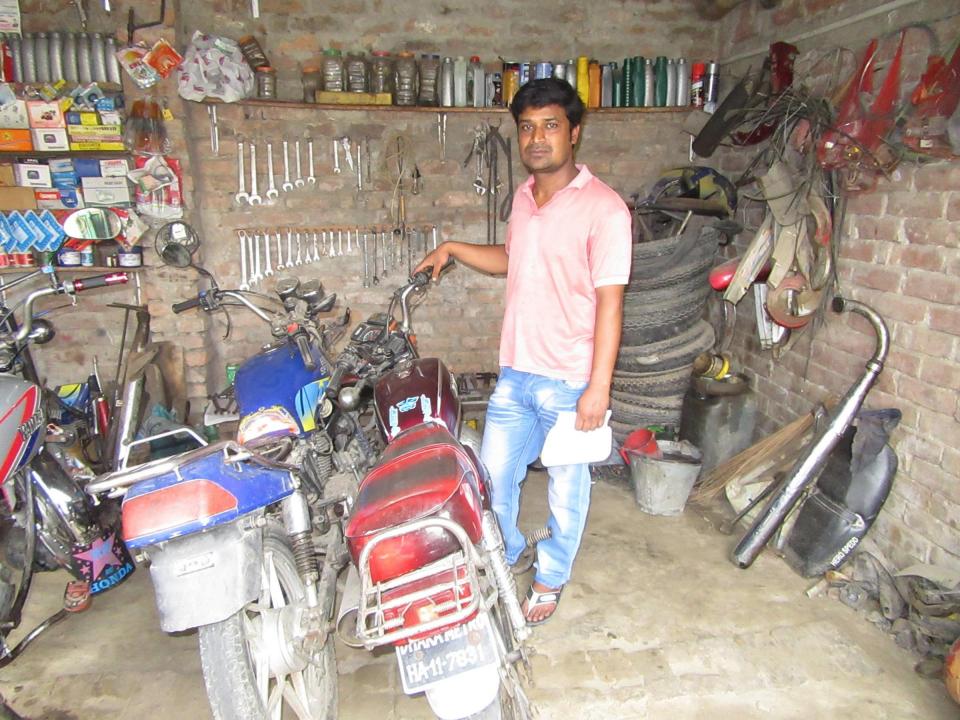

| 1 10 posed 110 bill odyokta basiliess illio       |   |                                                                                                                                                                                                                                                                                                                                                 |  |
|---------------------------------------------------|---|-------------------------------------------------------------------------------------------------------------------------------------------------------------------------------------------------------------------------------------------------------------------------------------------------------------------------------------------------|--|
| Business Name                                     | : | NUPUR ENGINEERING WORKSHOP                                                                                                                                                                                                                                                                                                                      |  |
| Location                                          | : | -                                                                                                                                                                                                                                                                                                                                               |  |
| Total Investment in BDT                           | : | BDT 1,35,000/-                                                                                                                                                                                                                                                                                                                                  |  |
| Financing                                         | : | Self BDT 85,000/- (from existing business) 63%                                                                                                                                                                                                                                                                                                  |  |
|                                                   |   | Required Investment BDT 50,000/- (as equity) 37%                                                                                                                                                                                                                                                                                                |  |
| Present salary/drawings from business (estimates) | : | BDT 5,000/-                                                                                                                                                                                                                                                                                                                                     |  |
| Proposed Salary                                   | : | BDT 5,000/-                                                                                                                                                                                                                                                                                                                                     |  |
| Size of shop                                      | : | 16 ft x 13 ft= 208 square ft                                                                                                                                                                                                                                                                                                                    |  |
| Security of the shop                              | : | -                                                                                                                                                                                                                                                                                                                                               |  |
| Implementation                                    | : | <ul> <li>The business is planned to be scaled up by investment in existing goods like; Mobil, Bearing etc.</li> <li>Average 20% gain on sale.</li> <li>The business is operating by entrepreneur. Existing no employee.</li> <li>The shop is owned.</li> <li>Collects goods from Rajshahi.</li> <li>Agreed grace period is 3 months.</li> </ul> |  |