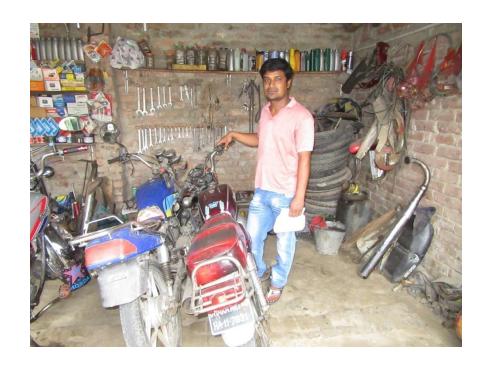

| 1 10 posed 110 bill odyokta basiliess illio       |   |                                                                                                                                                                                                                                                                                                                                                 |  |
|---------------------------------------------------|---|-------------------------------------------------------------------------------------------------------------------------------------------------------------------------------------------------------------------------------------------------------------------------------------------------------------------------------------------------|--|
| Business Name                                     | : | NUPUR ENGINEERING WORKSHOP                                                                                                                                                                                                                                                                                                                      |  |
| Location                                          | : | -                                                                                                                                                                                                                                                                                                                                               |  |
| Total Investment in BDT                           | : | BDT 1,35,000/-                                                                                                                                                                                                                                                                                                                                  |  |
| Financing                                         | : | Self BDT 85,000/- (from existing business) 63%                                                                                                                                                                                                                                                                                                  |  |
|                                                   |   | Required Investment BDT 50,000/- (as equity) 37%                                                                                                                                                                                                                                                                                                |  |
| Present salary/drawings from business (estimates) | : | BDT 5,000/-                                                                                                                                                                                                                                                                                                                                     |  |
| Proposed Salary                                   | : | BDT 5,000/-                                                                                                                                                                                                                                                                                                                                     |  |
| Size of shop                                      | : | 16 ft x 13 ft= 208 square ft                                                                                                                                                                                                                                                                                                                    |  |
| Security of the shop                              | : | -                                                                                                                                                                                                                                                                                                                                               |  |
| Implementation                                    | : | <ul> <li>The business is planned to be scaled up by investment in existing goods like; Mobil, Bearing etc.</li> <li>Average 20% gain on sale.</li> <li>The business is operating by entrepreneur. Existing no employee.</li> <li>The shop is owned.</li> <li>Collects goods from Rajshahi.</li> <li>Agreed grace period is 3 months.</li> </ul> |  |