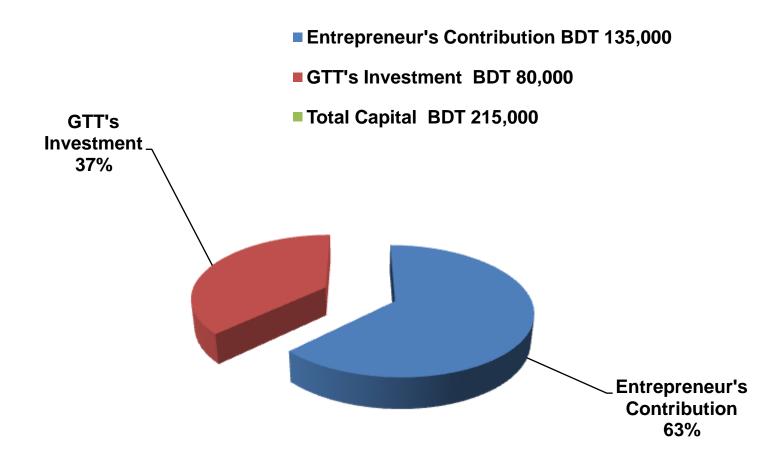

#### PRESENT & PROPOSED INVESTMENT BREAKDOWN

| Particula                                                                                                          | Existing                                                                             | Proposed | Total   |         |  |
|--------------------------------------------------------------------------------------------------------------------|--------------------------------------------------------------------------------------|----------|---------|---------|--|
| Existing                                                                                                           | Proposed                                                                             | (BDT)    | (BDT)   | (BDT)   |  |
|                                                                                                                    | Investment in Products (Auto rickshaw parts cycle parts angel, net, plain sheet etc. | 17,615   | 50,000  | 67,615  |  |
| Investment in Machineries & Equipment (wind machine, welding machine, drill machine, gas machine, fan, light etc.) | Drill machine and Pressure Machine etc.                                              | 102,300  | 30,000  | 132,300 |  |
| Cash in hand                                                                                                       |                                                                                      | 3,785    | -       | 3,785   |  |
| Debtors (Since January 2016 to                                                                                     | 6,700                                                                                | -        | 6,700   |         |  |
| Decoration (fixture and fittings)                                                                                  |                                                                                      | 4,600    | -       | 4,600   |  |
| Total Cap                                                                                                          | 135,000                                                                              | 80,000   | 215,000 |         |  |