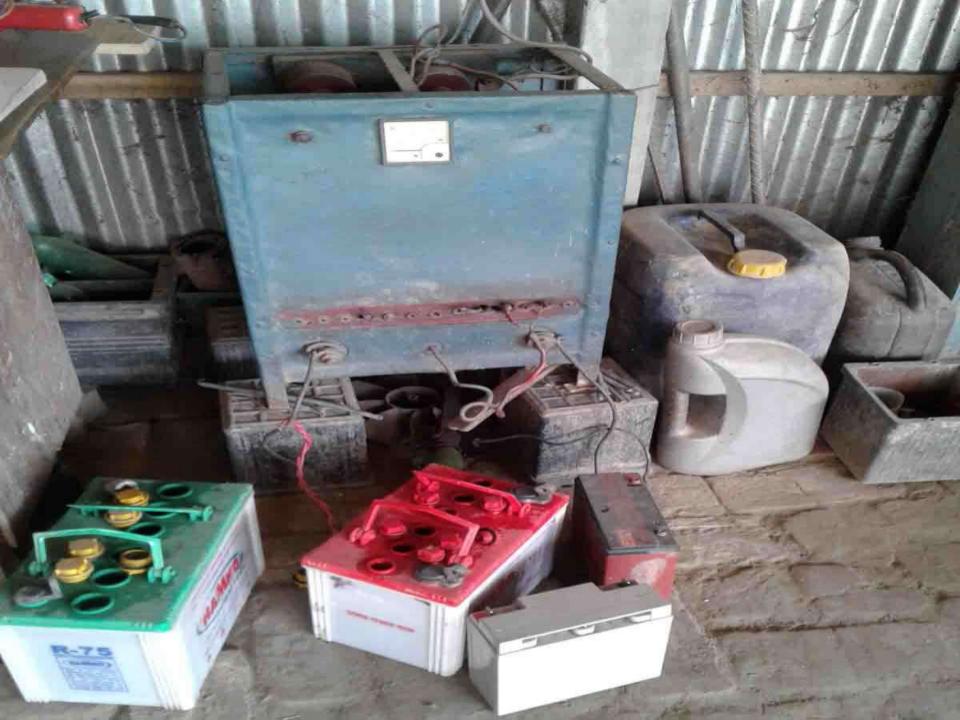

#### PRESENT & PROPOSED INVESTMENT BREAKDOWN

| Particula                                                                                                          | Existing                                                                             | Proposed | Total   |         |  |
|--------------------------------------------------------------------------------------------------------------------|--------------------------------------------------------------------------------------|----------|---------|---------|--|
| Existing                                                                                                           | Proposed                                                                             | (BDT)    | (BDT)   | (BDT)   |  |
|                                                                                                                    | Investment in Products (Auto rickshaw parts cycle parts angel, net, plain sheet etc. | 17,615   | 50,000  | 67,615  |  |
| Investment in Machineries & Equipment (wind machine, welding machine, drill machine, gas machine, fan, light etc.) | Drill machine and Pressure Machine etc.                                              | 102,300  | 30,000  | 132,300 |  |
| Cash in hand                                                                                                       |                                                                                      | 3,785    | -       | 3,785   |  |
| Debtors (Since January 2016 to                                                                                     | 6,700                                                                                | -        | 6,700   |         |  |
| Decoration (fixture and fittings)                                                                                  |                                                                                      | 4,600    | -       | 4,600   |  |
| Total Cap                                                                                                          | 135,000                                                                              | 80,000   | 215,000 |         |  |