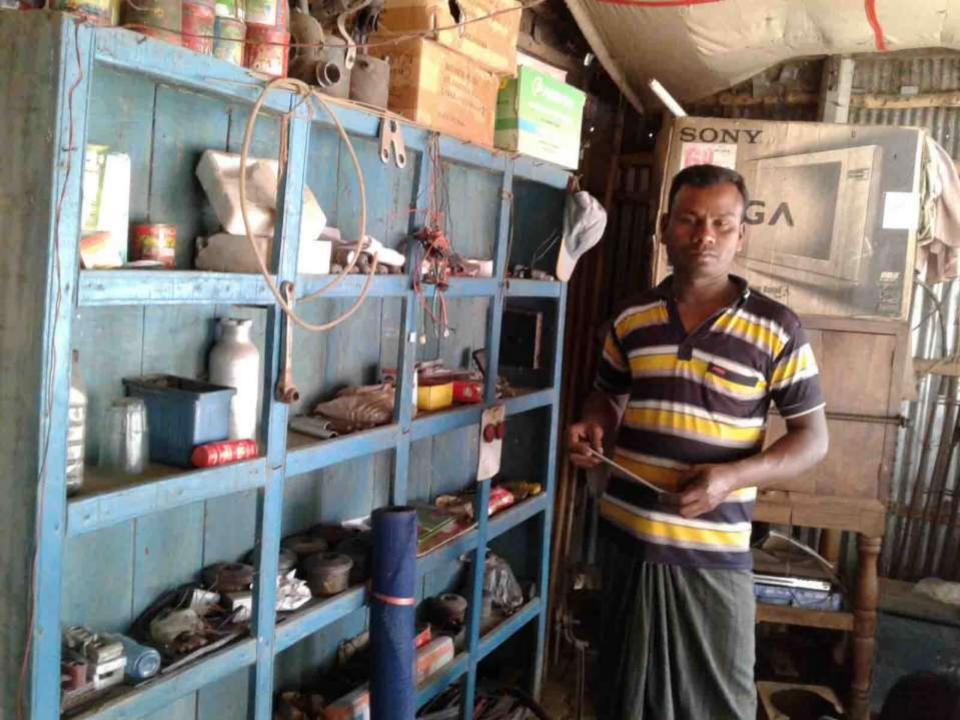

## PROPOSED NOBIN UDYOKTA BUSINESS INFO

| Business Name                                                | : | Lima Workshop                                                                        |
|--------------------------------------------------------------|---|--------------------------------------------------------------------------------------|
| Address/ Location                                            | : | Dakbangla bazar, saghata, Gaibandha.                                                 |
| Total Investment in BDT                                      | : | Tk. 215,000                                                                          |
| Financing                                                    | : | Self Tk. 135,000 (from existing business) Required Investment Tk. 80,000 (as equity) |
| Present salary/drawings from business                        | : | BDT 7,000 (Seven thousand)                                                           |
| Proposed Salary                                              | : | BDT 8,000 (Eight thousand)                                                           |
| Proposed Business Implementation Plan                        |   |                                                                                      |
| (i) % of present gross profit margin                         | : | On an average 20%, Servicing 100%                                                    |
| (ii) Estimated % of proposed gross profit margin             | : | On an average 20%, Servicing 100%                                                    |
| (iii) In future risk mgt. plan<br>(from fire, disaster etc.) |   |                                                                                      |

#### PRESENT & PROPOSED INVESTMENT BREAKDOWN

| Particula                                                                                                          | Existing                                                                             | Proposed | Total   |         |  |
|--------------------------------------------------------------------------------------------------------------------|--------------------------------------------------------------------------------------|----------|---------|---------|--|
| Existing                                                                                                           | Proposed                                                                             | (BDT)    | (BDT)   | (BDT)   |  |
|                                                                                                                    | Investment in Products (Auto rickshaw parts cycle parts angel, net, plain sheet etc. | 17,615   | 50,000  | 67,615  |  |
| Investment in Machineries & Equipment (wind machine, welding machine, drill machine, gas machine, fan, light etc.) | Drill machine and Pressure Machine etc.                                              | 102,300  | 30,000  | 132,300 |  |
| Cash in hand                                                                                                       |                                                                                      | 3,785    | -       | 3,785   |  |
| Debtors (Since January 2016 to                                                                                     | 6,700                                                                                | -        | 6,700   |         |  |
| Decoration (fixture and fittings)                                                                                  |                                                                                      | 4,600    | -       | 4,600   |  |
| Total Cap                                                                                                          | 135,000                                                                              | 80,000   | 215,000 |         |  |