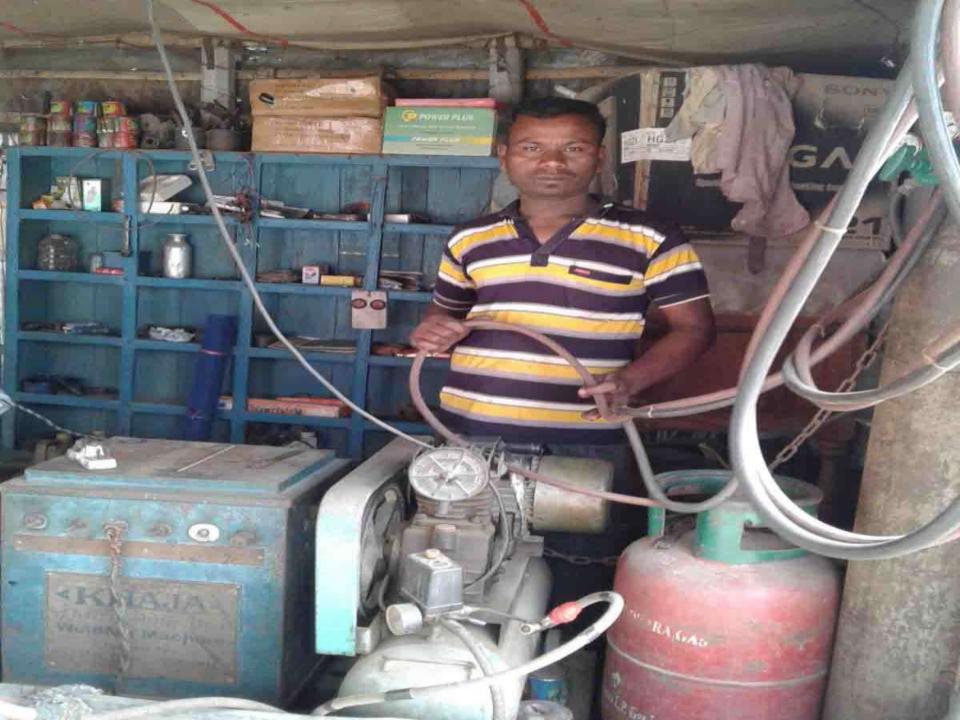

## PROPOSED NOBIN UDYOKTA BUSINESS INFO

| Business Name                                                | : | Lima Workshop                                                                        |
|--------------------------------------------------------------|---|--------------------------------------------------------------------------------------|
| Address/ Location                                            | : | Dakbangla bazar, saghata, Gaibandha.                                                 |
| Total Investment in BDT                                      | : | Tk. 215,000                                                                          |
| Financing                                                    | : | Self Tk. 135,000 (from existing business) Required Investment Tk. 80,000 (as equity) |
| Present salary/drawings from business                        | : | BDT 7,000 (Seven thousand)                                                           |
| Proposed Salary                                              | : | BDT 8,000 (Eight thousand)                                                           |
| Proposed Business Implementation Plan                        |   |                                                                                      |
| (i) % of present gross profit margin                         | : | On an average 20%, Servicing 100%                                                    |
| (ii) Estimated % of proposed gross profit margin             | : | On an average 20%, Servicing 100%                                                    |
| (iii) In future risk mgt. plan<br>(from fire, disaster etc.) |   |                                                                                      |

#### PRESENT & PROPOSED INVESTMENT BREAKDOWN

| Particula                                                                                                          | Existing                                                                             | Proposed | Total   |         |  |
|--------------------------------------------------------------------------------------------------------------------|--------------------------------------------------------------------------------------|----------|---------|---------|--|
| Existing                                                                                                           | Proposed                                                                             | (BDT)    | (BDT)   | (BDT)   |  |
|                                                                                                                    | Investment in Products (Auto rickshaw parts cycle parts angel, net, plain sheet etc. | 17,615   | 50,000  | 67,615  |  |
| Investment in Machineries & Equipment (wind machine, welding machine, drill machine, gas machine, fan, light etc.) | Drill machine and Pressure Machine etc.                                              | 102,300  | 30,000  | 132,300 |  |
| Cash in hand                                                                                                       |                                                                                      | 3,785    | -       | 3,785   |  |
| Debtors (Since January 2016 to                                                                                     | 6,700                                                                                | -        | 6,700   |         |  |
| Decoration (fixture and fittings)                                                                                  |                                                                                      | 4,600    | -       | 4,600   |  |
| Total Cap                                                                                                          | 135,000                                                                              | 80,000   | 215,000 |         |  |