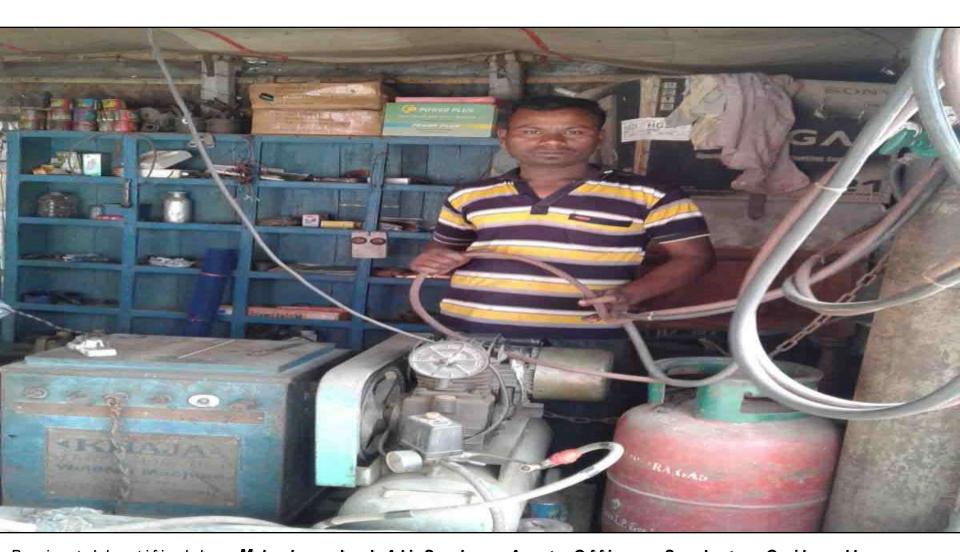

## PROPOSED NOBIN UDYOKTA BUSINESS INFO

| Business Name                                                | : | Lima Workshop                                                                        |
|--------------------------------------------------------------|---|--------------------------------------------------------------------------------------|
| Address/ Location                                            | : | Dakbangla bazar, saghata, Gaibandha.                                                 |
| Total Investment in BDT                                      | : | Tk. 215,000                                                                          |
| Financing                                                    | : | Self Tk. 135,000 (from existing business) Required Investment Tk. 80,000 (as equity) |
| Present salary/drawings from business                        | : | BDT 7,000 (Seven thousand)                                                           |
| Proposed Salary                                              | : | BDT 8,000 (Eight thousand)                                                           |
| Proposed Business Implementation Plan                        |   |                                                                                      |
| (i) % of present gross profit margin                         | : | On an average 20%, Servicing 100%                                                    |
| (ii) Estimated % of proposed gross profit margin             | : | On an average 20%, Servicing 100%                                                    |
| (iii) In future risk mgt. plan<br>(from fire, disaster etc.) |   |                                                                                      |

#### PRESENT & PROPOSED INVESTMENT BREAKDOWN

| Particula                                                                                                          | Existing                                                                             | Proposed | Total   |         |  |
|--------------------------------------------------------------------------------------------------------------------|--------------------------------------------------------------------------------------|----------|---------|---------|--|
| Existing                                                                                                           | Proposed                                                                             | (BDT)    | (BDT)   | (BDT)   |  |
|                                                                                                                    | Investment in Products (Auto rickshaw parts cycle parts angel, net, plain sheet etc. | 17,615   | 50,000  | 67,615  |  |
| Investment in Machineries & Equipment (wind machine, welding machine, drill machine, gas machine, fan, light etc.) | Drill machine and Pressure Machine etc.                                              | 102,300  | 30,000  | 132,300 |  |
| Cash in hand                                                                                                       |                                                                                      | 3,785    | -       | 3,785   |  |
| Debtors (Since January 2016 to                                                                                     | 6,700                                                                                | -        | 6,700   |         |  |
| Decoration (fixture and fittings)                                                                                  |                                                                                      | 4,600    | -       | 4,600   |  |
| Total Cap                                                                                                          | 135,000                                                                              | 80,000   | 215,000 |         |  |