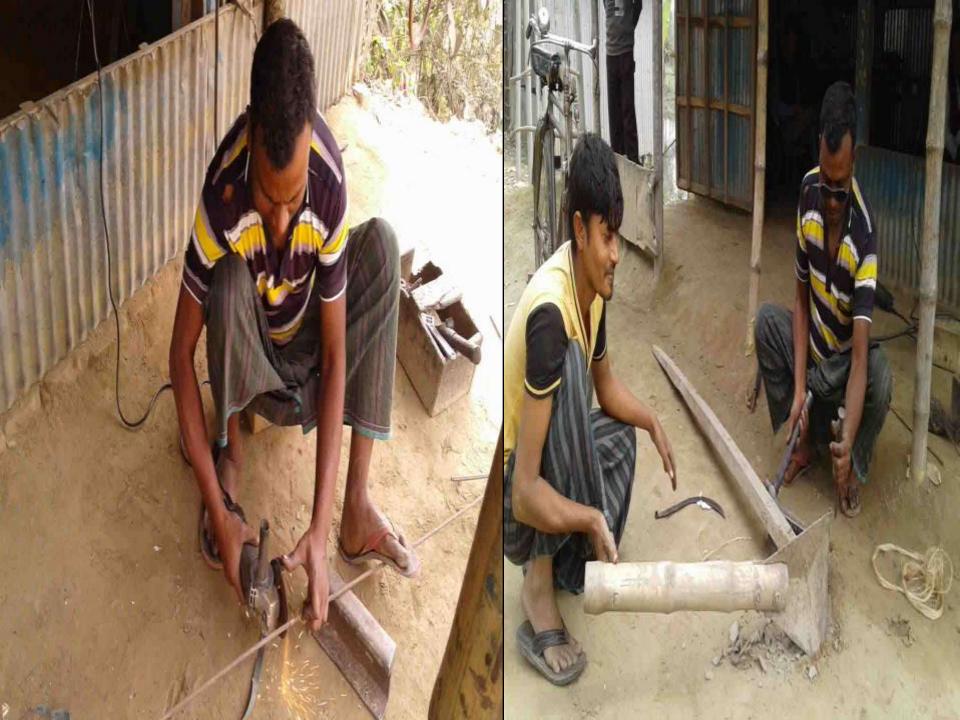

## PROPOSED NOBIN UDYOKTA BUSINESS INFO

| Business Name                                                | : | Lima Workshop                                                                        |
|--------------------------------------------------------------|---|--------------------------------------------------------------------------------------|
| Address/ Location                                            | : | Dakbangla bazar, saghata, Gaibandha.                                                 |
| Total Investment in BDT                                      | : | Tk. 215,000                                                                          |
| Financing                                                    | : | Self Tk. 135,000 (from existing business) Required Investment Tk. 80,000 (as equity) |
| Present salary/drawings from business                        | : | BDT 7,000 (Seven thousand)                                                           |
| Proposed Salary                                              | : | BDT 8,000 (Eight thousand)                                                           |
| Proposed Business Implementation Plan                        |   |                                                                                      |
| (i) % of present gross profit margin                         | : | On an average 20%, Servicing 100%                                                    |
| (ii) Estimated % of proposed gross profit margin             | : | On an average 20%, Servicing 100%                                                    |
| (iii) In future risk mgt. plan<br>(from fire, disaster etc.) |   |                                                                                      |

#### PRESENT & PROPOSED INVESTMENT BREAKDOWN

| Particula                                                                                                          | Existing                                                                             | Proposed | Total   |         |  |
|--------------------------------------------------------------------------------------------------------------------|--------------------------------------------------------------------------------------|----------|---------|---------|--|
| Existing                                                                                                           | Proposed                                                                             | (BDT)    | (BDT)   | (BDT)   |  |
|                                                                                                                    | Investment in Products (Auto rickshaw parts cycle parts angel, net, plain sheet etc. | 17,615   | 50,000  | 67,615  |  |
| Investment in Machineries & Equipment (wind machine, welding machine, drill machine, gas machine, fan, light etc.) | Drill machine and Pressure Machine etc.                                              | 102,300  | 30,000  | 132,300 |  |
| Cash in hand                                                                                                       |                                                                                      | 3,785    | -       | 3,785   |  |
| Debtors (Since January 2016 to                                                                                     | 6,700                                                                                | -        | 6,700   |         |  |
| Decoration (fixture and fittings)                                                                                  |                                                                                      | 4,600    | -       | 4,600   |  |
| Total Cap                                                                                                          | 135,000                                                                              | 80,000   | 215,000 |         |  |