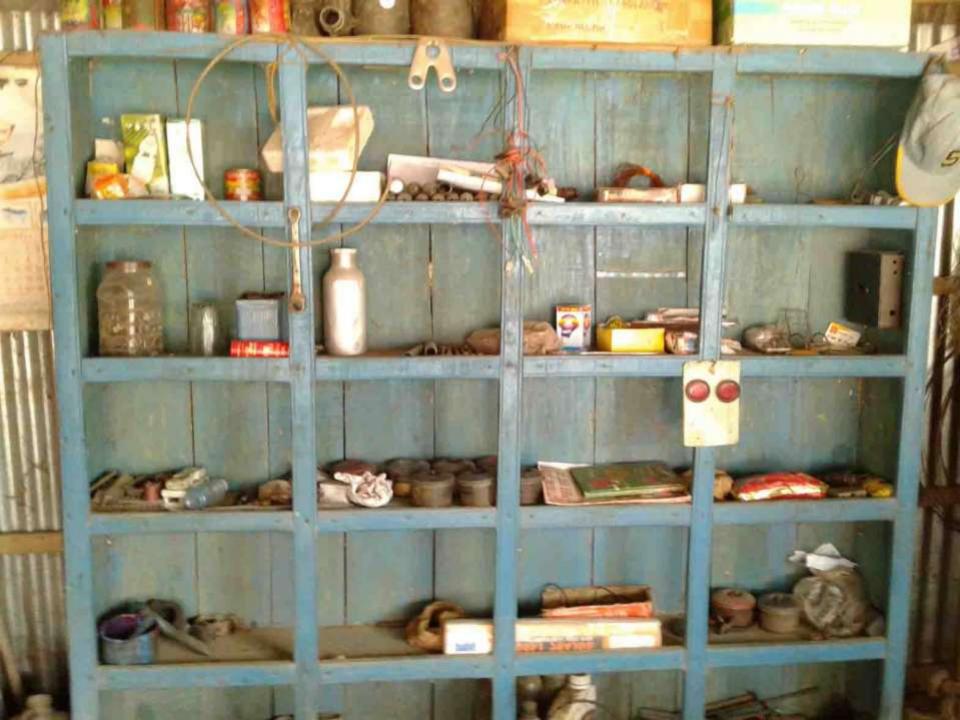

#### PRESENT & PROPOSED INVESTMENT BREAKDOWN

| Particula                                                                                                          | Existing                                                                             | Proposed | Total   |         |  |
|--------------------------------------------------------------------------------------------------------------------|--------------------------------------------------------------------------------------|----------|---------|---------|--|
| Existing                                                                                                           | Proposed                                                                             | (BDT)    | (BDT)   | (BDT)   |  |
|                                                                                                                    | Investment in Products (Auto rickshaw parts cycle parts angel, net, plain sheet etc. | 17,615   | 50,000  | 67,615  |  |
| Investment in Machineries & Equipment (wind machine, welding machine, drill machine, gas machine, fan, light etc.) | Drill machine and Pressure Machine etc.                                              | 102,300  | 30,000  | 132,300 |  |
| Cash in hand                                                                                                       |                                                                                      | 3,785    | -       | 3,785   |  |
| Debtors (Since January 2016 to                                                                                     | 6,700                                                                                | -        | 6,700   |         |  |
| Decoration (fixture and fittings)                                                                                  |                                                                                      | 4,600    | -       | 4,600   |  |
| Total Cap                                                                                                          | 135,000                                                                              | 80,000   | 215,000 |         |  |