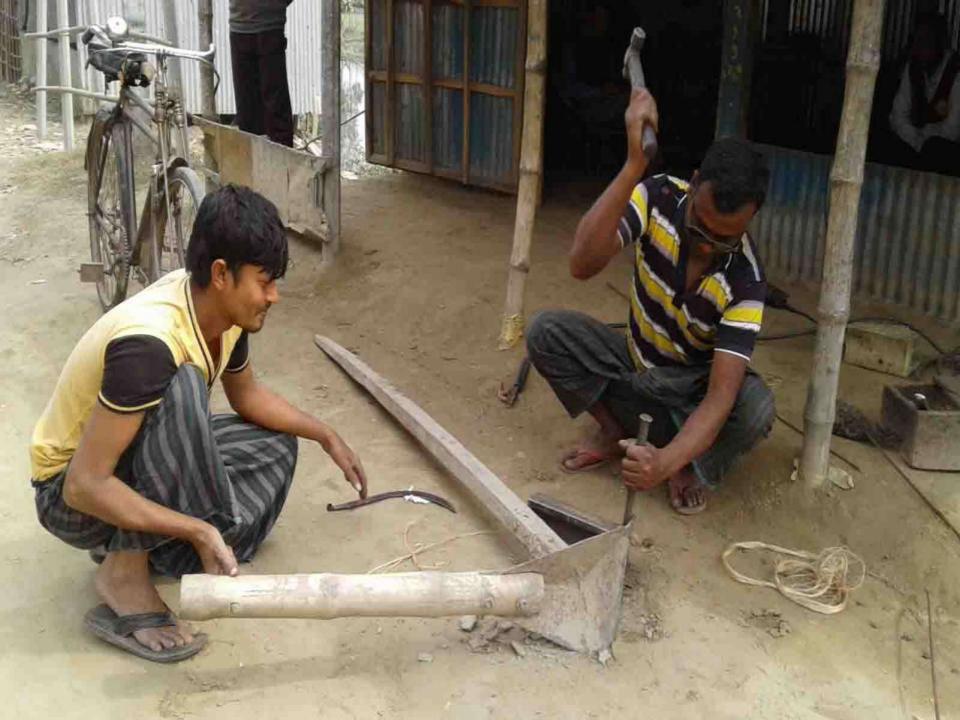

## PROPOSED NOBIN UDYOKTA BUSINESS INFO

| Business Name                                                | : | Lima Workshop                                                                        |
|--------------------------------------------------------------|---|--------------------------------------------------------------------------------------|
| Address/ Location                                            | : | Dakbangla bazar, saghata, Gaibandha.                                                 |
| Total Investment in BDT                                      | : | Tk. 215,000                                                                          |
| Financing                                                    | : | Self Tk. 135,000 (from existing business) Required Investment Tk. 80,000 (as equity) |
| Present salary/drawings from business                        | : | BDT 7,000 (Seven thousand)                                                           |
| Proposed Salary                                              | : | BDT 8,000 (Eight thousand)                                                           |
| Proposed Business Implementation Plan                        |   |                                                                                      |
| (i) % of present gross profit margin                         | : | On an average 20%, Servicing 100%                                                    |
| (ii) Estimated % of proposed gross profit margin             | : | On an average 20%, Servicing 100%                                                    |
| (iii) In future risk mgt. plan<br>(from fire, disaster etc.) |   |                                                                                      |

#### PRESENT & PROPOSED INVESTMENT BREAKDOWN

| Particula                                                                                                          | Existing                                                                             | Proposed | Total   |         |  |
|--------------------------------------------------------------------------------------------------------------------|--------------------------------------------------------------------------------------|----------|---------|---------|--|
| Existing                                                                                                           | Proposed                                                                             | (BDT)    | (BDT)   | (BDT)   |  |
|                                                                                                                    | Investment in Products (Auto rickshaw parts cycle parts angel, net, plain sheet etc. | 17,615   | 50,000  | 67,615  |  |
| Investment in Machineries & Equipment (wind machine, welding machine, drill machine, gas machine, fan, light etc.) | Drill machine and Pressure Machine etc.                                              | 102,300  | 30,000  | 132,300 |  |
| Cash in hand                                                                                                       |                                                                                      | 3,785    | -       | 3,785   |  |
| Debtors (Since January 2016 to                                                                                     | 6,700                                                                                | -        | 6,700   |         |  |
| Decoration (fixture and fittings)                                                                                  |                                                                                      | 4,600    | -       | 4,600   |  |
| Total Cap                                                                                                          | 135,000                                                                              | 80,000   | 215,000 |         |  |