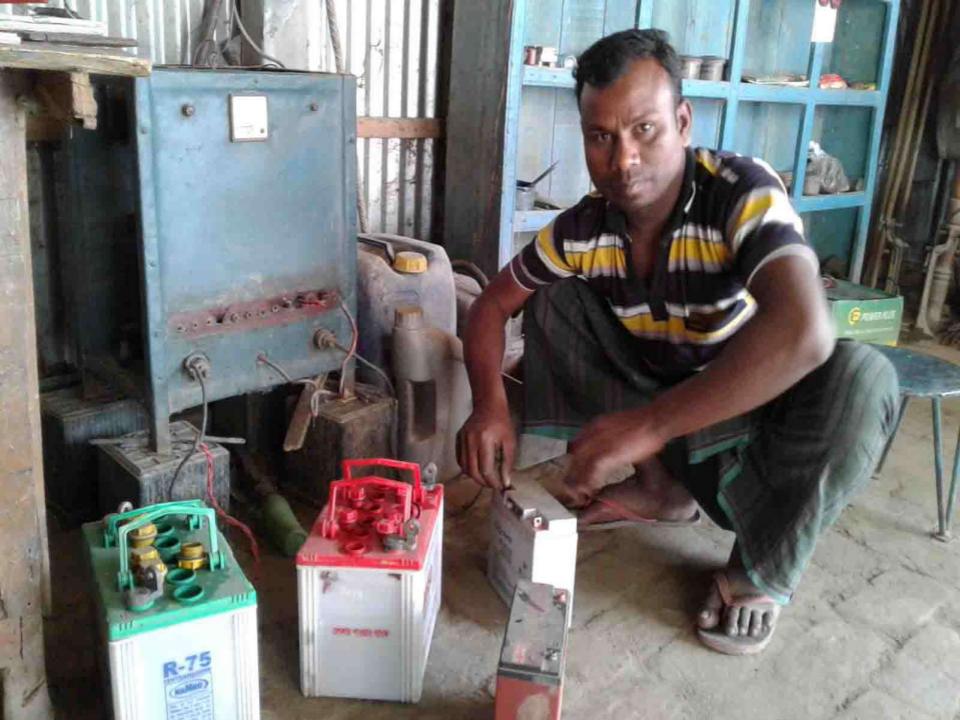

#### PRESENT & PROPOSED INVESTMENT BREAKDOWN

| Particula                                                                                                          | Existing                                                                             | Proposed | Total   |         |  |
|--------------------------------------------------------------------------------------------------------------------|--------------------------------------------------------------------------------------|----------|---------|---------|--|
| Existing                                                                                                           | Proposed                                                                             | (BDT)    | (BDT)   | (BDT)   |  |
|                                                                                                                    | Investment in Products (Auto rickshaw parts cycle parts angel, net, plain sheet etc. | 17,615   | 50,000  | 67,615  |  |
| Investment in Machineries & Equipment (wind machine, welding machine, drill machine, gas machine, fan, light etc.) | Drill machine and Pressure Machine etc.                                              | 102,300  | 30,000  | 132,300 |  |
| Cash in hand                                                                                                       |                                                                                      | 3,785    | -       | 3,785   |  |
| Debtors (Since January 2016 to                                                                                     | 6,700                                                                                | -        | 6,700   |         |  |
| Decoration (fixture and fittings)                                                                                  |                                                                                      | 4,600    | -       | 4,600   |  |
| Total Cap                                                                                                          | 135,000                                                                              | 80,000   | 215,000 |         |  |